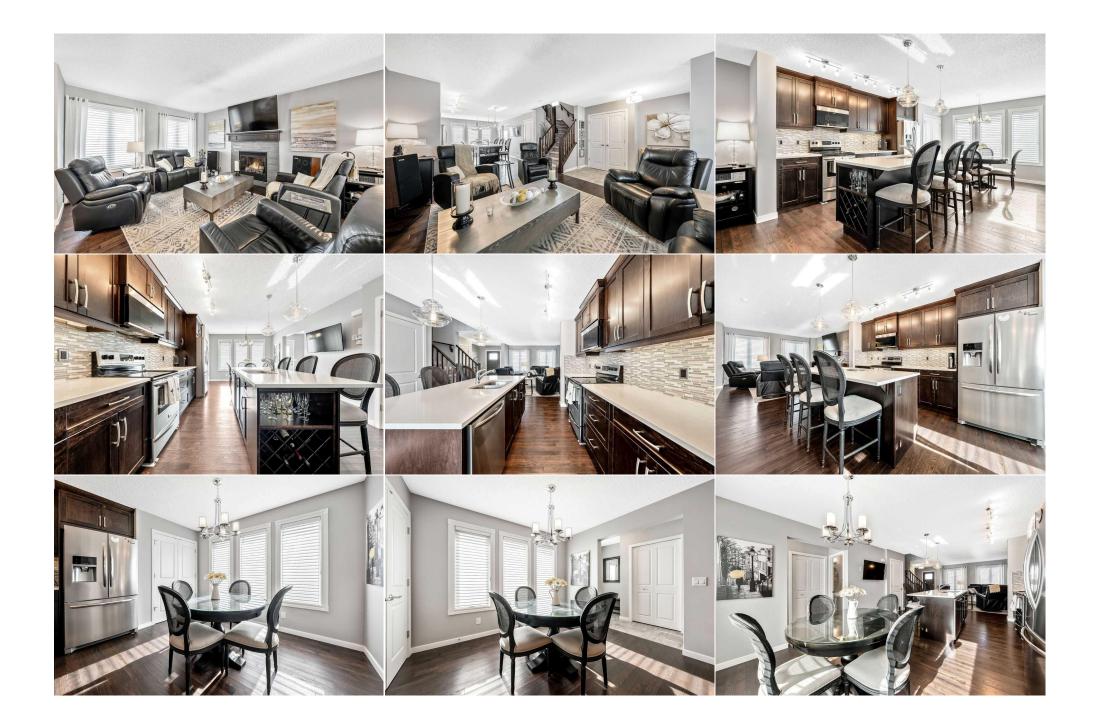

| Title:<br><b>Fee Simple</b><br>Legal Desc:      | Zoning:<br>R-G<br>1411498                                                                                                                                                                                                                                                                                                                                                                                                                                                                                                                                                                                                                                                                                                                                                                                                                                                                                                                                                                                                                                                                                                                                                                                                                                                                                                                                                                                                                                                                                                                                                                                                                                                                                                                                                                              |
|-------------------------------------------------|--------------------------------------------------------------------------------------------------------------------------------------------------------------------------------------------------------------------------------------------------------------------------------------------------------------------------------------------------------------------------------------------------------------------------------------------------------------------------------------------------------------------------------------------------------------------------------------------------------------------------------------------------------------------------------------------------------------------------------------------------------------------------------------------------------------------------------------------------------------------------------------------------------------------------------------------------------------------------------------------------------------------------------------------------------------------------------------------------------------------------------------------------------------------------------------------------------------------------------------------------------------------------------------------------------------------------------------------------------------------------------------------------------------------------------------------------------------------------------------------------------------------------------------------------------------------------------------------------------------------------------------------------------------------------------------------------------------------------------------------------------------------------------------------------------|
|                                                 | Remarks                                                                                                                                                                                                                                                                                                                                                                                                                                                                                                                                                                                                                                                                                                                                                                                                                                                                                                                                                                                                                                                                                                                                                                                                                                                                                                                                                                                                                                                                                                                                                                                                                                                                                                                                                                                                |
| Pub Rmks:<br>Inclusions:<br>Property Listed By: | Lovingly maintained by its original owners, this meticulously cared-for home was thoughtfully upgraded at the time of construction, offering timeless style and modern convenience. Featuring 3 bedrooms and 2.5 baths, this home blends comfort (hello Air Conditioning), with functionality. The main level boasts an inviting open-concept layout with upgraded lighting, stunning maple railings, and a cozy gas fireplace. The gourmet kitchen features upgraded stone countertops, a stainless steel appliance package, under-cabinet lighting, crown moulding and ample storage, making it a dream for home chefs. Upstairs, the primary retreat offers a walk-in closet and a private ensuite with a full tile surround. Two additional bedrooms, an upper-level laundry, and a well-appointed main bath complete the level. Recent upgrades include energy efficient triple-pane windows (2022) on the main and upper level, new exterior doors and new shingles (2021) on both the house and garage. Outside, enjoy the sunny south-facing backyard, perfect for entertaining with a composite deck, stamped concrete, built-in lighting, a gas fire pit, a fountain feature, underground sprinkler system, and a retractable awning with a wind sensor. The oversized (22 x 20) HEATED double garage is future EV-friendly, featuring a 60-amp panel, 220V plug, extra outlets, PLUS two additional concrete pads for parking or storage. Located on a quiet street with a paved back lane and close to parks, schools, and amenities, this home is truly a standout. Don't miss your chance, schedule your showing today! Storage Shed, Outdoor Gas Fire Pit, Retractable Awning, Outside Water Fountain, Beer Fridge Downstairs, TV Wall Mounts, Electric Heater in the garage CIR Realty |