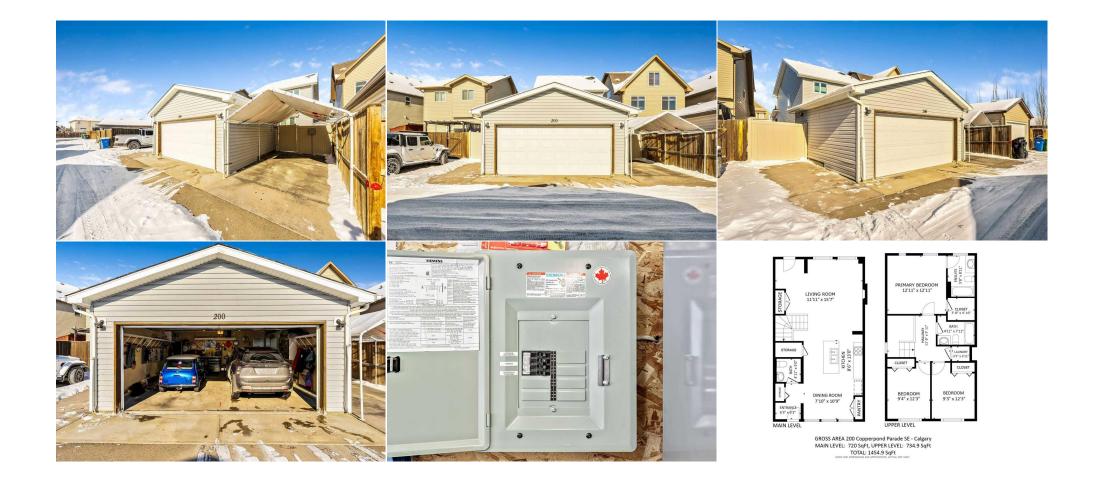

## 200 COPPERPOND Parade, Calgary T2Z 0L2

| MLS®#:  | A2195361<br>Active | Area:   | Copperfield | Listing<br>Date:                                                                                                                                     | 02/26/25<br>None |            | \$629,900                                                                                                       |  |                                           |  |
|---------|--------------------|---------|-------------|------------------------------------------------------------------------------------------------------------------------------------------------------|------------------|------------|-----------------------------------------------------------------------------------------------------------------|--|-------------------------------------------|--|
| Status: | Active             | County: | Calgary     | Change:                                                                                                                                              | None             | ASSOCIATIO | n: Fort McMurray                                                                                                |  |                                           |  |
|         |                    |         |             | General Inf<br>Prop Type:<br>Sub Type:<br>City/Town:<br>Year Built:<br>Lot Informa<br>Lot Sz Ar:<br>Lot Shape:<br>Access:<br>Lot Feat:<br>Park Feat: |                  | Landscap   | <u>Finished Floor Area</u><br>Abv Sqft:<br>Low Sqft:<br>Ttl Sqft:<br>ed,Level,Pie Shaped<br>ched,Heated Garage, |  | 3 (3 )<br>2.5 (2 1)<br>2 Storey<br>4<br>2 |  |

Utilities and Features

| Roof:          | Asphalt Shingle                     |                                                                                                                               | Construction:                  | Construction:<br>Vinyl Siding,Wood Frame                              |                  |  |  |  |  |  |  |
|----------------|-------------------------------------|-------------------------------------------------------------------------------------------------------------------------------|--------------------------------|-----------------------------------------------------------------------|------------------|--|--|--|--|--|--|
| Heating:       | Forced Air,Natural Gas              |                                                                                                                               | Vinyl Siding,Wood Fran         |                                                                       |                  |  |  |  |  |  |  |
| Sewer:         |                                     |                                                                                                                               | Flooring:                      | Flooring:                                                             |                  |  |  |  |  |  |  |
| Ext Feat:      | Awning(s),BBQ gas line,Lighting,Rai | in Gutters                                                                                                                    | Carpet,Hardwood,Tile           | Carpet,Hardwood,Tile<br>Water Source:<br>Fnd/Bsmt:<br>Poured Concrete |                  |  |  |  |  |  |  |
|                |                                     |                                                                                                                               | Water Source:                  |                                                                       |                  |  |  |  |  |  |  |
|                |                                     |                                                                                                                               | Fnd/Bsmt:                      |                                                                       |                  |  |  |  |  |  |  |
|                |                                     |                                                                                                                               | Poured Concrete                |                                                                       |                  |  |  |  |  |  |  |
| Kitchen Appl:  | Central Air Conditio                | oner,Dishwasher,Dryer,Electric Stove,                                                                                         | Garage Control(s).Microwave Ho | od Fan.Refrigerator.Washer.                                           | Window Coverings |  |  |  |  |  |  |
| Int Feat:      |                                     | Breakfast Bar, Closet Organizers, Kitchen Island, No Smoking Home, Open Floorplan, Stone Counters, Storage, Walk-In Closet(s) |                                |                                                                       |                  |  |  |  |  |  |  |
| Utilities:     |                                     |                                                                                                                               |                                |                                                                       |                  |  |  |  |  |  |  |
|                |                                     |                                                                                                                               | Room Information               |                                                                       |                  |  |  |  |  |  |  |
| Room           | Level                               | Dimensions                                                                                                                    | Room                           | Level                                                                 | Dimensions       |  |  |  |  |  |  |
| Entrance       | Main                                | 6`3" x 6`3"                                                                                                                   | Living Room                    | Main                                                                  | 11`11" x 15`7"   |  |  |  |  |  |  |
| Kitchen        | Main                                | 8`6" x 13`0"                                                                                                                  | -                              |                                                                       | 7`10" x 10`9"    |  |  |  |  |  |  |
|                |                                     |                                                                                                                               | Dining Room                    | Main                                                                  |                  |  |  |  |  |  |  |
| Bedroom - Prin | , ,,                                | 12`11" x 12`11"                                                                                                               | Bedroom                        | Upper                                                                 | 9`4" x 12`3"     |  |  |  |  |  |  |
| Bedroom        | Upper                               | 9`3" x 12`3"                                                                                                                  | Laundry                        | Upper<br>Upper                                                        | 3`3" x 3`11"     |  |  |  |  |  |  |
| 2pc Bathroom   | Main                                | 4`11" x 5`0"                                                                                                                  | 4pc Bathroom                   |                                                                       | 4`11" x 7`11"    |  |  |  |  |  |  |
| 4pc Ensuite ba | ath Upper                           | 5`8" x 8`11"                                                                                                                  |                                |                                                                       |                  |  |  |  |  |  |  |
|                |                                     |                                                                                                                               | Legal/Tax/Financial            |                                                                       |                  |  |  |  |  |  |  |

| Title:<br><b>Fee Simple</b><br>Legal Desc:      | Zoning:<br>R-G<br>1411498                                                                                                                                                                                                                                                                                                                                                                                                                                                                                                                                                                                                                                                                                                                                                                                                                                                                                                                                                                                                                                                                                                                                                                                                                                                                                                                                                                                                                                                                                                                                                                                                                                                                                                                                                                              |
|-------------------------------------------------|--------------------------------------------------------------------------------------------------------------------------------------------------------------------------------------------------------------------------------------------------------------------------------------------------------------------------------------------------------------------------------------------------------------------------------------------------------------------------------------------------------------------------------------------------------------------------------------------------------------------------------------------------------------------------------------------------------------------------------------------------------------------------------------------------------------------------------------------------------------------------------------------------------------------------------------------------------------------------------------------------------------------------------------------------------------------------------------------------------------------------------------------------------------------------------------------------------------------------------------------------------------------------------------------------------------------------------------------------------------------------------------------------------------------------------------------------------------------------------------------------------------------------------------------------------------------------------------------------------------------------------------------------------------------------------------------------------------------------------------------------------------------------------------------------------|
|                                                 | Remarks                                                                                                                                                                                                                                                                                                                                                                                                                                                                                                                                                                                                                                                                                                                                                                                                                                                                                                                                                                                                                                                                                                                                                                                                                                                                                                                                                                                                                                                                                                                                                                                                                                                                                                                                                                                                |
| Pub Rmks:<br>Inclusions:<br>Property Listed By: | Lovingly maintained by its original owners, this meticulously cared-for home was thoughtfully upgraded at the time of construction, offering timeless style and modern convenience. Featuring 3 bedrooms and 2.5 baths, this home blends comfort (hello Air Conditioning), with functionality. The main level boasts an inviting open-concept layout with upgraded lighting, stunning maple railings, and a cozy gas fireplace. The gourmet kitchen features upgraded stone countertops, a stainless steel appliance package, under-cabinet lighting, crown moulding and ample storage, making it a dream for home chefs. Upstairs, the primary retreat offers a walk-in closet and a private ensuite with a full tile surround. Two additional bedrooms, an upper-level laundry, and a well-appointed main bath complete the level. Recent upgrades include energy efficient triple-pane windows (2022) on the main and upper level, new exterior doors and new shingles (2021) on both the house and garage. Outside, enjoy the sunny south-facing backyard, perfect for entertaining with a composite deck, stamped concrete, built-in lighting, a gas fire pit, a fountain feature, underground sprinkler system, and a retractable awning with a wind sensor. The oversized (22 x 20) HEATED double garage is future EV-friendly, featuring a 60-amp panel, 220V plug, extra outlets, PLUS two additional concrete pads for parking or storage. Located on a quiet street with a paved back lane and close to parks, schools, and amenities, this home is truly a standout. Don't miss your chance, schedule your showing today! Storage Shed, Outdoor Gas Fire Pit, Retractable Awning, Outside Water Fountain, Beer Fridge Downstairs, TV Wall Mounts, Electric Heater in the garage CIR Realty |