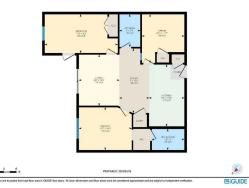

Utilities and Features

| Roof:<br>Heating:<br>Sewer:<br>Ext Feat: | Asphalt Shingle<br>Baseboard,Hot Water,Natural Gas<br>Courtyard |                                                                                                                                                                                                  | Flooring:<br>Carpet,Tile,Vinyl Plank<br>Water Source: | Vinyl Siding,Wood Frame<br>Flooring:<br>Carpet,Tile,Vinyl Plank |                   |  |  |  |
|------------------------------------------|-----------------------------------------------------------------|--------------------------------------------------------------------------------------------------------------------------------------------------------------------------------------------------|-------------------------------------------------------|-----------------------------------------------------------------|-------------------|--|--|--|
|                                          |                                                                 |                                                                                                                                                                                                  | -                                                     |                                                                 |                   |  |  |  |
| Kitchen Appl:<br>Int Feat:<br>Utilities: |                                                                 | Dishwasher,Electric Stove,Microwave,Refrigerator<br>Breakfast Bar,Ceiling Fan(s),Granite Counters,Kitchen Island,Open Floorplan,Pantry,Soaking Tub,Storage,Walk-In Closet(s)<br>Room Information |                                                       |                                                                 |                   |  |  |  |
| Room                                     | Level                                                           | <u>Dimensions</u>                                                                                                                                                                                | Room                                                  | Level                                                           | <u>Dimensions</u> |  |  |  |
| Kitchen                                  | Main                                                            | 8`5" x 14`8"                                                                                                                                                                                     | Dining Room                                           | Main                                                            | 7`0" x 15`4"      |  |  |  |
| Living Room                              | Main                                                            | 9`8" x 12`2"                                                                                                                                                                                     | Den                                                   | Main                                                            | 10`1" x 11`7"     |  |  |  |
| Bedroom - Prim                           | ary Main                                                        | 12`7" x 10`2"                                                                                                                                                                                    | Bedroom                                               | Main                                                            | 17`5" x 9`2"      |  |  |  |
| 3pc Ensuite bat                          | •                                                               | 7`9" x 5`0"                                                                                                                                                                                      | 4pc Bathroom                                          | Main                                                            | 5`0" x 7`9"       |  |  |  |
| -                                        |                                                                 |                                                                                                                                                                                                  | Legal/Tax/Financial                                   |                                                                 |                   |  |  |  |
| Condo Fee:                               |                                                                 | Title:                                                                                                                                                                                           |                                                       | Zoning:                                                         |                   |  |  |  |