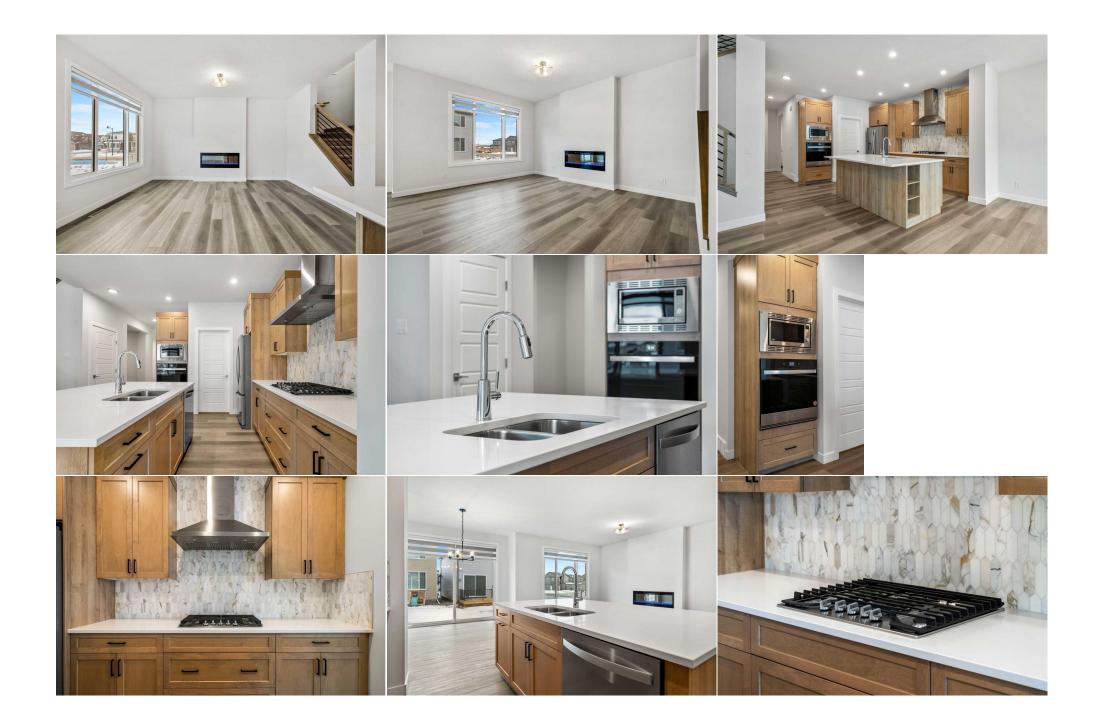

|                                    |                                                                                                                                                                                                                                                                                                                                                                                                                                                                                                                                                                                                                                                                                                                                                                                                                                                                                                                                                                                                                                                                                                                                                                                                                                                                                                                                                   |                | Room Information    |        |                |  |  |  |  |
|------------------------------------|---------------------------------------------------------------------------------------------------------------------------------------------------------------------------------------------------------------------------------------------------------------------------------------------------------------------------------------------------------------------------------------------------------------------------------------------------------------------------------------------------------------------------------------------------------------------------------------------------------------------------------------------------------------------------------------------------------------------------------------------------------------------------------------------------------------------------------------------------------------------------------------------------------------------------------------------------------------------------------------------------------------------------------------------------------------------------------------------------------------------------------------------------------------------------------------------------------------------------------------------------------------------------------------------------------------------------------------------------|----------------|---------------------|--------|----------------|--|--|--|--|
| Room                               | Level                                                                                                                                                                                                                                                                                                                                                                                                                                                                                                                                                                                                                                                                                                                                                                                                                                                                                                                                                                                                                                                                                                                                                                                                                                                                                                                                             | Dimensions     | Room                | Level  | Dimensions     |  |  |  |  |
| Den                                | Main                                                                                                                                                                                                                                                                                                                                                                                                                                                                                                                                                                                                                                                                                                                                                                                                                                                                                                                                                                                                                                                                                                                                                                                                                                                                                                                                              | 9`2" x 9`11"   | Dining Room         | Main   | 10`6" x 10`10" |  |  |  |  |
| 2pc Bathroom                       | Main                                                                                                                                                                                                                                                                                                                                                                                                                                                                                                                                                                                                                                                                                                                                                                                                                                                                                                                                                                                                                                                                                                                                                                                                                                                                                                                                              | 0`0" x 0`0"    | Kitchen             | Main   | 13`5" x 15`1"  |  |  |  |  |
| Living Room                        | Main                                                                                                                                                                                                                                                                                                                                                                                                                                                                                                                                                                                                                                                                                                                                                                                                                                                                                                                                                                                                                                                                                                                                                                                                                                                                                                                                              | 12`6" x 14`11" | 4pc Bathroom        | Second | 0`0" x 0`0"    |  |  |  |  |
| 5pc Ensuite bath                   | Second                                                                                                                                                                                                                                                                                                                                                                                                                                                                                                                                                                                                                                                                                                                                                                                                                                                                                                                                                                                                                                                                                                                                                                                                                                                                                                                                            | 0`0" x 0`0"    | Bedroom             | Second | 9`4" x 10`2"   |  |  |  |  |
| Bedroom                            | Second                                                                                                                                                                                                                                                                                                                                                                                                                                                                                                                                                                                                                                                                                                                                                                                                                                                                                                                                                                                                                                                                                                                                                                                                                                                                                                                                            | 9`2" x 13`1"   | Bedroom             | Second | 10`2" x 11`6"  |  |  |  |  |
| Bonus Room                         | Second                                                                                                                                                                                                                                                                                                                                                                                                                                                                                                                                                                                                                                                                                                                                                                                                                                                                                                                                                                                                                                                                                                                                                                                                                                                                                                                                            | 15`9" x 15`7"  | Bedroom - Primary   | Second | 12`7" x 15`0"  |  |  |  |  |
| Laundry                            | Second                                                                                                                                                                                                                                                                                                                                                                                                                                                                                                                                                                                                                                                                                                                                                                                                                                                                                                                                                                                                                                                                                                                                                                                                                                                                                                                                            | 6`4" x 5`11"   |                     |        |                |  |  |  |  |
|                                    |                                                                                                                                                                                                                                                                                                                                                                                                                                                                                                                                                                                                                                                                                                                                                                                                                                                                                                                                                                                                                                                                                                                                                                                                                                                                                                                                                   |                | Legal/Tax/Financial |        |                |  |  |  |  |
| Title:                             |                                                                                                                                                                                                                                                                                                                                                                                                                                                                                                                                                                                                                                                                                                                                                                                                                                                                                                                                                                                                                                                                                                                                                                                                                                                                                                                                                   | Zoning:        |                     |        |                |  |  |  |  |
| Fee Simple                         |                                                                                                                                                                                                                                                                                                                                                                                                                                                                                                                                                                                                                                                                                                                                                                                                                                                                                                                                                                                                                                                                                                                                                                                                                                                                                                                                                   | R-G            |                     |        |                |  |  |  |  |
| Legal Desc:                        | 2310253                                                                                                                                                                                                                                                                                                                                                                                                                                                                                                                                                                                                                                                                                                                                                                                                                                                                                                                                                                                                                                                                                                                                                                                                                                                                                                                                           |                |                     |        |                |  |  |  |  |
|                                    |                                                                                                                                                                                                                                                                                                                                                                                                                                                                                                                                                                                                                                                                                                                                                                                                                                                                                                                                                                                                                                                                                                                                                                                                                                                                                                                                                   | Remarks        |                     |        |                |  |  |  |  |
| Pub Rmks:                          | Welcome to 18 Legacy Reach Park! This stunning 2,331 sq ft home by Sterling Homes offers the perfect combination of style, function, and space with premium upgrades galore. Designed with families and entertainers in mind, this home features a rare 4-bedroom upstairs layout and a thoughtfully designed open-concept main floor. At the heart of the home is a chef-inspired kitchen, boasting a massive island perfect for gatherings, gorgeous cabinetry, stainless steel appliances, a gas range, a wall-mounted oven, microwave, and an oversized walk-in custom pantry with built-in shelving. The spacious living area is warm and inviting, featuring big windows that flood the space with natural light and a stylish electric fireplace. A main-floor office provides the ideal space for working from home or studying. Upstairs, a large bonus room offers additional living space, as well as the upstairs laundry room adding everyday convenience. The primary suite is a true retreat, complete with a 5-pc ensuite, featuring a dual vanity, large glass shower, separate soaker tub, and an oversized walk-in closet. The unfinished basement is a blank canvas, ready for your personal touch. Outside, the home is finished with durable and stylish Hardie board siding, enhancing both its curb appeal and longevity. |                |                     |        |                |  |  |  |  |
| Inclusions:<br>Property Listed By: | This beautifully upgraded home is the one you've been waiting for—don't miss your chance to make it yours! Call today to book your viewing!<br>S/S Fridge, Gas Stove Top, Wall mount oven, Microwave, Washer, Dryer, Garage Opener + Remote                                                                                                                                                                                                                                                                                                                                                                                                                                                                                                                                                                                                                                                                                                                                                                                                                                                                                                                                                                                                                                                                                                       |                |                     |        |                |  |  |  |  |