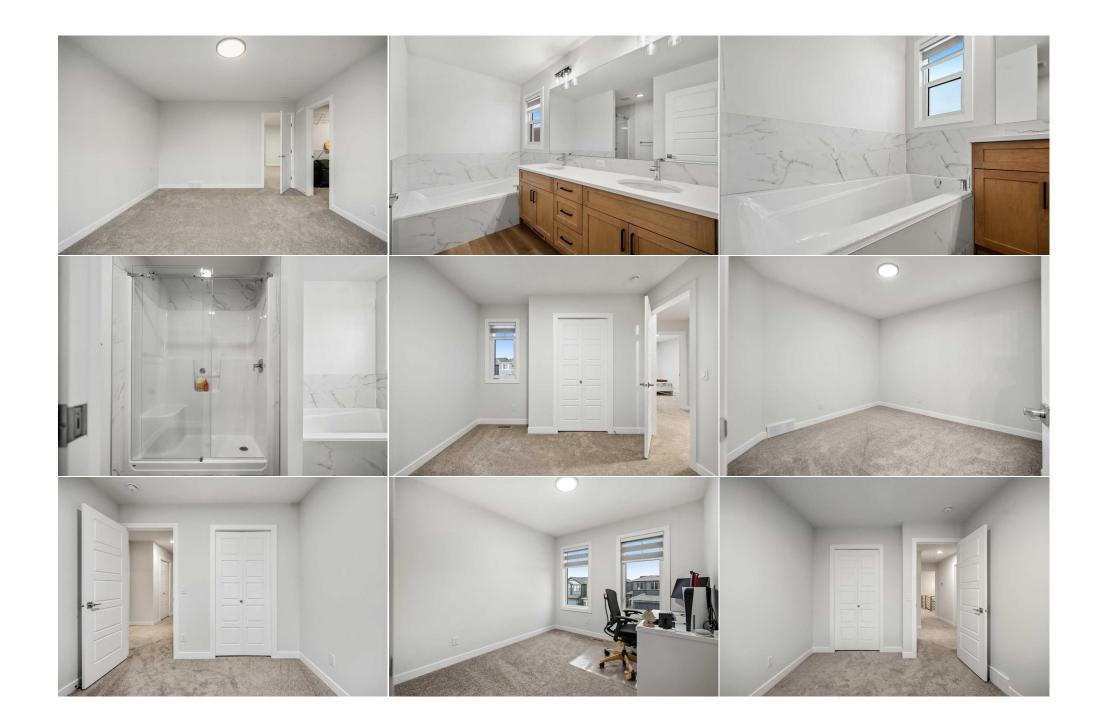

|                                    |                                                                                                                                                                                                                                                                                                                                                                                                                                                                                                                                                                                                                                                                                                                                                                                                                                                                                                                                                                                                                                                                                                                                                                                                                                                                                                                                                   |                | Room Information    |        |                |  |  |  |  |
|------------------------------------|---------------------------------------------------------------------------------------------------------------------------------------------------------------------------------------------------------------------------------------------------------------------------------------------------------------------------------------------------------------------------------------------------------------------------------------------------------------------------------------------------------------------------------------------------------------------------------------------------------------------------------------------------------------------------------------------------------------------------------------------------------------------------------------------------------------------------------------------------------------------------------------------------------------------------------------------------------------------------------------------------------------------------------------------------------------------------------------------------------------------------------------------------------------------------------------------------------------------------------------------------------------------------------------------------------------------------------------------------|----------------|---------------------|--------|----------------|--|--|--|--|
| Room                               | Level                                                                                                                                                                                                                                                                                                                                                                                                                                                                                                                                                                                                                                                                                                                                                                                                                                                                                                                                                                                                                                                                                                                                                                                                                                                                                                                                             | Dimensions     | Room                | Level  | Dimensions     |  |  |  |  |
| Den                                | Main                                                                                                                                                                                                                                                                                                                                                                                                                                                                                                                                                                                                                                                                                                                                                                                                                                                                                                                                                                                                                                                                                                                                                                                                                                                                                                                                              | 9`2" x 9`11"   | Dining Room         | Main   | 10`6" x 10`10" |  |  |  |  |
| 2pc Bathroom                       | Main                                                                                                                                                                                                                                                                                                                                                                                                                                                                                                                                                                                                                                                                                                                                                                                                                                                                                                                                                                                                                                                                                                                                                                                                                                                                                                                                              | 0`0" x 0`0"    | Kitchen             | Main   | 13`5" x 15`1"  |  |  |  |  |
| Living Room                        | Main                                                                                                                                                                                                                                                                                                                                                                                                                                                                                                                                                                                                                                                                                                                                                                                                                                                                                                                                                                                                                                                                                                                                                                                                                                                                                                                                              | 12`6" x 14`11" | 4pc Bathroom        | Second | 0`0" x 0`0"    |  |  |  |  |
| 5pc Ensuite bath                   | Second                                                                                                                                                                                                                                                                                                                                                                                                                                                                                                                                                                                                                                                                                                                                                                                                                                                                                                                                                                                                                                                                                                                                                                                                                                                                                                                                            | 0`0" x 0`0"    | Bedroom             | Second | 9`4" x 10`2"   |  |  |  |  |
| Bedroom                            | Second                                                                                                                                                                                                                                                                                                                                                                                                                                                                                                                                                                                                                                                                                                                                                                                                                                                                                                                                                                                                                                                                                                                                                                                                                                                                                                                                            | 9`2" x 13`1"   | Bedroom             | Second | 10`2" x 11`6"  |  |  |  |  |
| Bonus Room                         | Second                                                                                                                                                                                                                                                                                                                                                                                                                                                                                                                                                                                                                                                                                                                                                                                                                                                                                                                                                                                                                                                                                                                                                                                                                                                                                                                                            | 15`9" x 15`7"  | Bedroom - Primary   | Second | 12`7" x 15`0"  |  |  |  |  |
| Laundry                            | Second                                                                                                                                                                                                                                                                                                                                                                                                                                                                                                                                                                                                                                                                                                                                                                                                                                                                                                                                                                                                                                                                                                                                                                                                                                                                                                                                            | 6`4" x 5`11"   |                     |        |                |  |  |  |  |
|                                    |                                                                                                                                                                                                                                                                                                                                                                                                                                                                                                                                                                                                                                                                                                                                                                                                                                                                                                                                                                                                                                                                                                                                                                                                                                                                                                                                                   |                | Legal/Tax/Financial |        |                |  |  |  |  |
| Title:                             |                                                                                                                                                                                                                                                                                                                                                                                                                                                                                                                                                                                                                                                                                                                                                                                                                                                                                                                                                                                                                                                                                                                                                                                                                                                                                                                                                   | Zoning:        |                     |        |                |  |  |  |  |
| Fee Simple                         |                                                                                                                                                                                                                                                                                                                                                                                                                                                                                                                                                                                                                                                                                                                                                                                                                                                                                                                                                                                                                                                                                                                                                                                                                                                                                                                                                   | R-G            |                     |        |                |  |  |  |  |
| Legal Desc:                        | 2310253                                                                                                                                                                                                                                                                                                                                                                                                                                                                                                                                                                                                                                                                                                                                                                                                                                                                                                                                                                                                                                                                                                                                                                                                                                                                                                                                           |                |                     |        |                |  |  |  |  |
|                                    |                                                                                                                                                                                                                                                                                                                                                                                                                                                                                                                                                                                                                                                                                                                                                                                                                                                                                                                                                                                                                                                                                                                                                                                                                                                                                                                                                   | Remarks        |                     |        |                |  |  |  |  |
| Pub Rmks:                          | Welcome to 18 Legacy Reach Park! This stunning 2,331 sq ft home by Sterling Homes offers the perfect combination of style, function, and space with premium upgrades galore. Designed with families and entertainers in mind, this home features a rare 4-bedroom upstairs layout and a thoughtfully designed open-concept main floor. At the heart of the home is a chef-inspired kitchen, boasting a massive island perfect for gatherings, gorgeous cabinetry, stainless steel appliances, a gas range, a wall-mounted oven, microwave, and an oversized walk-in custom pantry with built-in shelving. The spacious living area is warm and inviting, featuring big windows that flood the space with natural light and a stylish electric fireplace. A main-floor office provides the ideal space for working from home or studying. Upstairs, a large bonus room offers additional living space, as well as the upstairs laundry room adding everyday convenience. The primary suite is a true retreat, complete with a 5-pc ensuite, featuring a dual vanity, large glass shower, separate soaker tub, and an oversized walk-in closet. The unfinished basement is a blank canvas, ready for your personal touch. Outside, the home is finished with durable and stylish Hardie board siding, enhancing both its curb appeal and longevity. |                |                     |        |                |  |  |  |  |
| Inclusions:<br>Property Listed By: | This beautifully upgraded home is the one you've been waiting for—don't miss your chance to make it yours! Call today to book your viewing!<br>S/S Fridge, Gas Stove Top, Wall mount oven, Microwave, Washer, Dryer, Garage Opener + Remote                                                                                                                                                                                                                                                                                                                                                                                                                                                                                                                                                                                                                                                                                                                                                                                                                                                                                                                                                                                                                                                                                                       |                |                     |        |                |  |  |  |  |