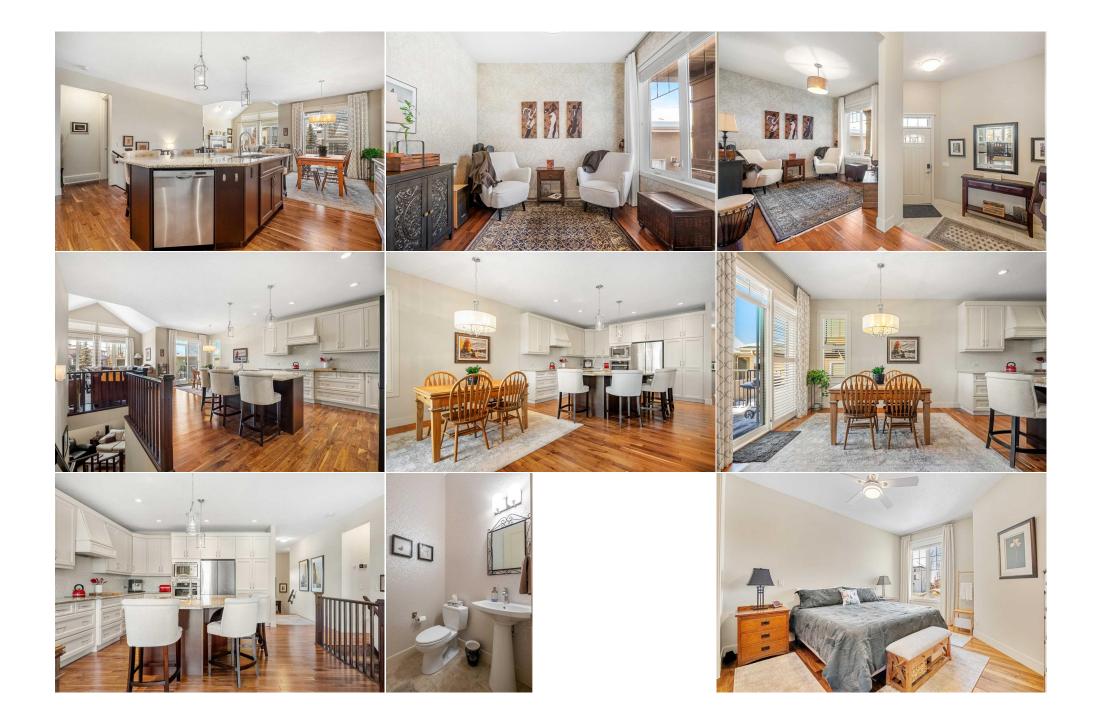

| Walk-In Closet                                  | Lower                                                                                                                                                                                                                                                                                                                                                                                                                                                                                                                                                                                                                                                                                                                                                                                                                                                                                                                                                                                                                                                                                                                                                                                                                                                                                                                                                                                                                                                                                                                                                                                                                                                                                                                                                                                                                                                                                                                                                                                                                                                                                                                                                              | 8`1" x 7`4"         |  |  |  |
|-------------------------------------------------|--------------------------------------------------------------------------------------------------------------------------------------------------------------------------------------------------------------------------------------------------------------------------------------------------------------------------------------------------------------------------------------------------------------------------------------------------------------------------------------------------------------------------------------------------------------------------------------------------------------------------------------------------------------------------------------------------------------------------------------------------------------------------------------------------------------------------------------------------------------------------------------------------------------------------------------------------------------------------------------------------------------------------------------------------------------------------------------------------------------------------------------------------------------------------------------------------------------------------------------------------------------------------------------------------------------------------------------------------------------------------------------------------------------------------------------------------------------------------------------------------------------------------------------------------------------------------------------------------------------------------------------------------------------------------------------------------------------------------------------------------------------------------------------------------------------------------------------------------------------------------------------------------------------------------------------------------------------------------------------------------------------------------------------------------------------------------------------------------------------------------------------------------------------------|---------------------|--|--|--|
|                                                 |                                                                                                                                                                                                                                                                                                                                                                                                                                                                                                                                                                                                                                                                                                                                                                                                                                                                                                                                                                                                                                                                                                                                                                                                                                                                                                                                                                                                                                                                                                                                                                                                                                                                                                                                                                                                                                                                                                                                                                                                                                                                                                                                                                    | Legal/Tax/Financial |  |  |  |
| Title:<br><b>Fee Simple</b><br>Legal Desc:      | 0811243                                                                                                                                                                                                                                                                                                                                                                                                                                                                                                                                                                                                                                                                                                                                                                                                                                                                                                                                                                                                                                                                                                                                                                                                                                                                                                                                                                                                                                                                                                                                                                                                                                                                                                                                                                                                                                                                                                                                                                                                                                                                                                                                                            | Zoning:<br>R-2M     |  |  |  |
|                                                 |                                                                                                                                                                                                                                                                                                                                                                                                                                                                                                                                                                                                                                                                                                                                                                                                                                                                                                                                                                                                                                                                                                                                                                                                                                                                                                                                                                                                                                                                                                                                                                                                                                                                                                                                                                                                                                                                                                                                                                                                                                                                                                                                                                    | Remarks             |  |  |  |
| Pub Rmks:<br>Inclusions:<br>Property Listed By: | **Watch for our Branded YouTube Virtual Tour!** NO CONDO FEES with this immaculate 3 bedroom, LUXURY BUNGALOW VILLA, just 1.5 blocks from the Ridge & Fish<br>Creek Park in Cranston! Recent Upgrades here, in the last 2 years, include new paint throughout, new central Air-Conditioning installed, new furnace, new Samsung<br>Bespoke series refrigerator and new Miele wall oven. Enjoy the quiet CUL-DE-SAC location with West-facing backyard along with easy access to walking paths and<br>park space. Step into the Main Foyer entrance, with grand ceiling, that leads you to the large Mudroom with large walk-in hall closet complete with custom storage<br>built-ins. The Front Room/Den is ideal for a home office or art/music space. The Main level features Walnut hardwood flooring into the main living spaces, lots of<br>natural light, and an open floor plan. The Kitchen features Granite countertops, beautiful tile backsplash, stainless steel appliances, and an induction cooktop. Enjoy<br>lots of counter & cabinet space, custom millwork and large island with breakfast bar. Nearby, there's ample space in the Dining Room area and lsiding patio doors<br>are right nearby for easy access to the deck and BBQ season! The Living Room features impressive vaulted ceiling, tasteful gas fireplace, and lots of light through<br>the West-facing windows. The Primary Bedroom is also conveniently located on the Main level, with a lavish 6-pc ensuite Bath with dual vanites, large soaker tub,<br>standup shower and IN-FLOOR HEATING. There's also a large walk-in closet with custom built-ins. The fully-finished Lower level features a second gas fireplace, lots<br>of recreation and exercise space, an awesome Laundry Room with extra counter and storage space, TWO large, additional, Bedrooms - with walk-in closets, another<br>4-pc Bath and more storage space. RADIANT IN-FLOOR HEATING, on a boiler system, ensures plenty of warmth in the Winter months as well! Additional interior<br>upgrades include custom Hunter-Douglas blinds and shutters, upgraded exhaust fans in all the bathrooms and 8 |                     |  |  |  |