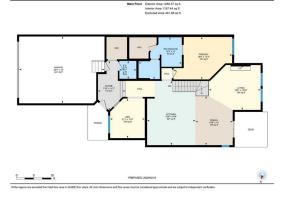

Utilities:

Roof:

Heating:

Ext Feat:

Sewer:

Room Information

| <u>Room</u>       | Level | <b>Dimensions</b> | <u>Room</u>      | Level | Dimensions     |
|-------------------|-------|-------------------|------------------|-------|----------------|
| Foyer             | Main  | 14`1" x 7`10"     | 2pc Bathroom     | Main  | 5`1" x 4`10"   |
| Den               | Main  | 11`4" x 9`11"     | Kitchen          | Main  | 18`4" x 13`9"  |
| Dining Room       | Main  | 14`0" x 10`8"     | Living Room      | Main  | 12`10" x 14`9" |
| Bedroom - Primary | Main  | 12`1" x 16`9"     | 6pc Ensuite bath | Main  | 12`0" x 12`4"  |
| Family Room       | Lower | 10`4" x 12`7"     | 4pc Bathroom     | Lower | 4`10" x 8`4"   |
| Bedroom           | Lower | 12`2" x 14`4"     | Bedroom          | Lower | 11`9" x 12`2"  |
| Game Room         | Lower | 11`9" x 14`1"     | Laundry          | Lower | 7`1" x 7`11"   |

| Walk-In Closet                                  | Lower                                                                                                                                                                                                                                                                                                                                                                                                                                                                                                                                                                                                                                                                                                                                                                                                                                                                                                                                                                                                                                                                                                                                                                                                                                                                                                                                                                                                                                                                                                                                                                                                                                                                                                                                                                                                                                                                                                                                                                                                                                                                                                                                                              | 8`1" x 7`4"         |  |  |  |
|-------------------------------------------------|--------------------------------------------------------------------------------------------------------------------------------------------------------------------------------------------------------------------------------------------------------------------------------------------------------------------------------------------------------------------------------------------------------------------------------------------------------------------------------------------------------------------------------------------------------------------------------------------------------------------------------------------------------------------------------------------------------------------------------------------------------------------------------------------------------------------------------------------------------------------------------------------------------------------------------------------------------------------------------------------------------------------------------------------------------------------------------------------------------------------------------------------------------------------------------------------------------------------------------------------------------------------------------------------------------------------------------------------------------------------------------------------------------------------------------------------------------------------------------------------------------------------------------------------------------------------------------------------------------------------------------------------------------------------------------------------------------------------------------------------------------------------------------------------------------------------------------------------------------------------------------------------------------------------------------------------------------------------------------------------------------------------------------------------------------------------------------------------------------------------------------------------------------------------|---------------------|--|--|--|
|                                                 |                                                                                                                                                                                                                                                                                                                                                                                                                                                                                                                                                                                                                                                                                                                                                                                                                                                                                                                                                                                                                                                                                                                                                                                                                                                                                                                                                                                                                                                                                                                                                                                                                                                                                                                                                                                                                                                                                                                                                                                                                                                                                                                                                                    | Legal/Tax/Financial |  |  |  |
| Title:<br><b>Fee Simple</b><br>Legal Desc:      | 0811243                                                                                                                                                                                                                                                                                                                                                                                                                                                                                                                                                                                                                                                                                                                                                                                                                                                                                                                                                                                                                                                                                                                                                                                                                                                                                                                                                                                                                                                                                                                                                                                                                                                                                                                                                                                                                                                                                                                                                                                                                                                                                                                                                            | Zoning:<br>R-2M     |  |  |  |
|                                                 |                                                                                                                                                                                                                                                                                                                                                                                                                                                                                                                                                                                                                                                                                                                                                                                                                                                                                                                                                                                                                                                                                                                                                                                                                                                                                                                                                                                                                                                                                                                                                                                                                                                                                                                                                                                                                                                                                                                                                                                                                                                                                                                                                                    | Remarks             |  |  |  |
| Pub Rmks:<br>Inclusions:<br>Property Listed By: | **Watch for our Branded YouTube Virtual Tour!** NO CONDO FEES with this immaculate 3 bedroom, LUXURY BUNGALOW VILLA, just 1.5 blocks from the Ridge & Fish<br>Creek Park in Cranston! Recent Upgrades here, in the last 2 years, include new paint throughout, new central Air-Conditioning installed, new furnace, new Samsung<br>Bespoke series refrigerator and new Miele wall oven. Enjoy the quiet CUL-DE-SAC location with West-facing backyard along with easy access to walking paths and<br>park space. Step into the Main Foyer entrance, with grand ceiling, that leads you to the large Mudroom with large walk-in hall closet complete with custom storage<br>built-ins. The Front Room/Den is ideal for a home office or art/music space. The Main level features Walnut hardwood flooring into the main living spaces, lots of<br>natural light, and an open floor plan. The Kitchen features Granite countertops, beautiful tile backsplash, stainless steel appliances, and an induction cooktop. Enjoy<br>lots of counter & cabinet space, custom millwork and large island with breakfast bar. Nearby, there's ample space in the Dining Room area and lsiding patio doors<br>are right nearby for easy access to the deck and BBQ season! The Living Room features impressive vaulted ceiling, tasteful gas fireplace, and lots of light through<br>the West-facing windows. The Primary Bedroom is also conveniently located on the Main level, with a lavish 6-pc ensuite Bath with dual vanites, large soaker tub,<br>standup shower and IN-FLOOR HEATING. There's also a large walk-in closet with custom built-ins. The fully-finished Lower level features a second gas fireplace, lots<br>of recreation and exercise space, an awesome Laundry Room with extra counter and storage space, TWO large, additional, Bedrooms - with walk-in closets, another<br>4-pc Bath and more storage space. RADIANT IN-FLOOR HEATING, on a boiler system, ensures plenty of warmth in the Winter months as well! Additional interior<br>upgrades include custom Hunter-Douglas blinds and shutters, upgraded exhaust fans in all the bathrooms and 8 |                     |  |  |  |