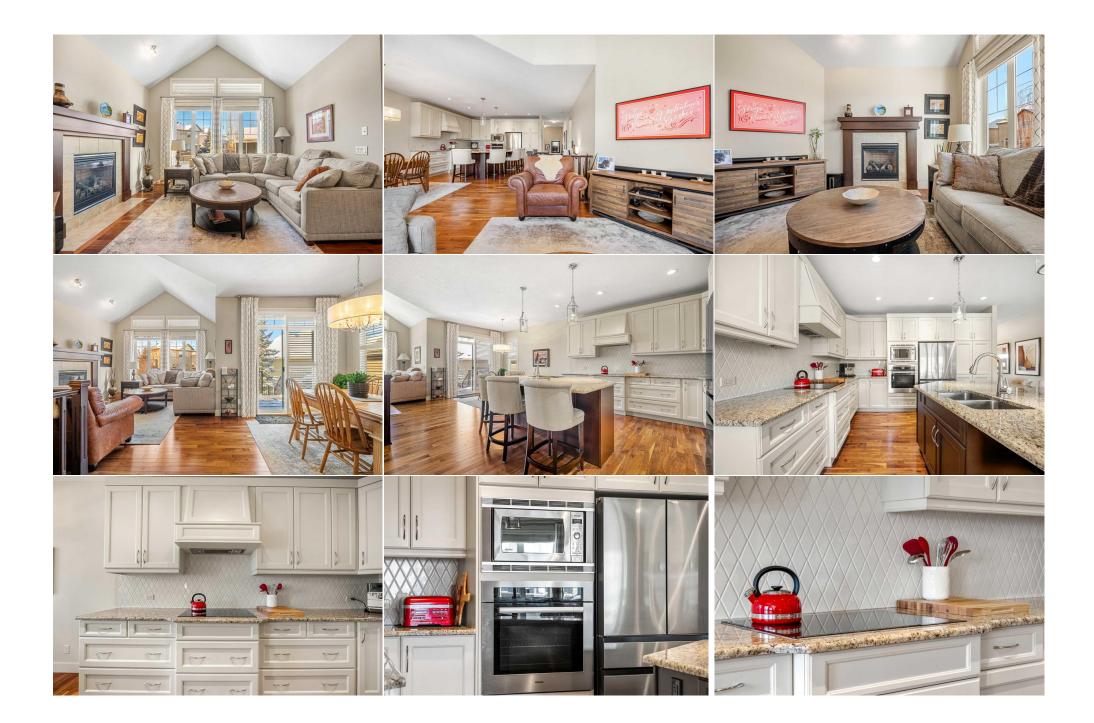

| Walk-In Closet                                  | Lower                                                                                                                                                                                                                                                                                                                                                                                                                                                                                                                                                                                                                                                                                                                                                                                                                                                                                                                                                                                                                                                                                                                                                                                                                                                                                                                                                                                                                                                                                                                                                                                                                                                                                                                                                                                                                                                                                                                                                                                                                                                                                                                                                              | 8`1" x 7`4"         |  |  |  |
|-------------------------------------------------|--------------------------------------------------------------------------------------------------------------------------------------------------------------------------------------------------------------------------------------------------------------------------------------------------------------------------------------------------------------------------------------------------------------------------------------------------------------------------------------------------------------------------------------------------------------------------------------------------------------------------------------------------------------------------------------------------------------------------------------------------------------------------------------------------------------------------------------------------------------------------------------------------------------------------------------------------------------------------------------------------------------------------------------------------------------------------------------------------------------------------------------------------------------------------------------------------------------------------------------------------------------------------------------------------------------------------------------------------------------------------------------------------------------------------------------------------------------------------------------------------------------------------------------------------------------------------------------------------------------------------------------------------------------------------------------------------------------------------------------------------------------------------------------------------------------------------------------------------------------------------------------------------------------------------------------------------------------------------------------------------------------------------------------------------------------------------------------------------------------------------------------------------------------------|---------------------|--|--|--|
|                                                 |                                                                                                                                                                                                                                                                                                                                                                                                                                                                                                                                                                                                                                                                                                                                                                                                                                                                                                                                                                                                                                                                                                                                                                                                                                                                                                                                                                                                                                                                                                                                                                                                                                                                                                                                                                                                                                                                                                                                                                                                                                                                                                                                                                    | Legal/Tax/Financial |  |  |  |
| Title:<br><b>Fee Simple</b><br>Legal Desc:      | 0811243                                                                                                                                                                                                                                                                                                                                                                                                                                                                                                                                                                                                                                                                                                                                                                                                                                                                                                                                                                                                                                                                                                                                                                                                                                                                                                                                                                                                                                                                                                                                                                                                                                                                                                                                                                                                                                                                                                                                                                                                                                                                                                                                                            | Zoning:<br>R-2M     |  |  |  |
|                                                 |                                                                                                                                                                                                                                                                                                                                                                                                                                                                                                                                                                                                                                                                                                                                                                                                                                                                                                                                                                                                                                                                                                                                                                                                                                                                                                                                                                                                                                                                                                                                                                                                                                                                                                                                                                                                                                                                                                                                                                                                                                                                                                                                                                    | Remarks             |  |  |  |
| Pub Rmks:<br>Inclusions:<br>Property Listed By: | **Watch for our Branded YouTube Virtual Tour!** NO CONDO FEES with this immaculate 3 bedroom, LUXURY BUNGALOW VILLA, just 1.5 blocks from the Ridge & Fish<br>Creek Park in Cranston! Recent Upgrades here, in the last 2 years, include new paint throughout, new central Air-Conditioning installed, new furnace, new Samsung<br>Bespoke series refrigerator and new Miele wall oven. Enjoy the quiet CUL-DE-SAC location with West-facing backyard along with easy access to walking paths and<br>park space. Step into the Main Foyer entrance, with grand ceiling, that leads you to the large Mudroom with large walk-in hall closet complete with custom storage<br>built-ins. The Front Room/Den is ideal for a home office or art/music space. The Main level features Walnut hardwood flooring into the main living spaces, lots of<br>natural light, and an open floor plan. The Kitchen features Granite countertops, beautiful tile backsplash, stainless steel appliances, and an induction cooktop. Enjoy<br>lots of counter & cabinet space, custom millwork and large island with breakfast bar. Nearby, there's ample space in the Dining Room area and lsiding patio doors<br>are right nearby for easy access to the deck and BBQ season! The Living Room features impressive vaulted ceiling, tasteful gas fireplace, and lots of light through<br>the West-facing windows. The Primary Bedroom is also conveniently located on the Main level, with a lavish 6-pc ensuite Bath with dual vanites, large soaker tub,<br>standup shower and IN-FLOOR HEATING. There's also a large walk-in closet with custom built-ins. The fully-finished Lower level features a second gas fireplace, lots<br>of recreation and exercise space, an awesome Laundry Room with extra counter and storage space, TWO large, additional, Bedrooms - with walk-in closets, another<br>4-pc Bath and more storage space. RADIANT IN-FLOOR HEATING, on a boiler system, ensures plenty of warmth in the Winter months as well! Additional interior<br>upgrades include custom Hunter-Douglas blinds and shutters, upgraded exhaust fans in all the bathrooms and 8 |                     |  |  |  |