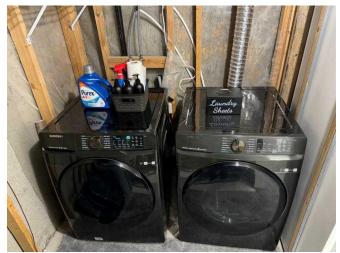

Kitchen Appl: Dishwasher, Electric Stove, Refrigerator, Washer/Dryer Int Feat: No Smoking Home, Pantry, Quartz Counters

**Utilities:** 