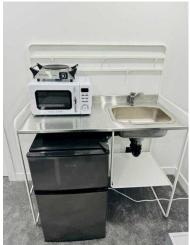

Kitchen Appl: Dishwasher, Electric Stove, Refrigerator, Washer/Dryer Int Feat: No Smoking Home, Pantry, Quartz Counters

**Utilities:** 