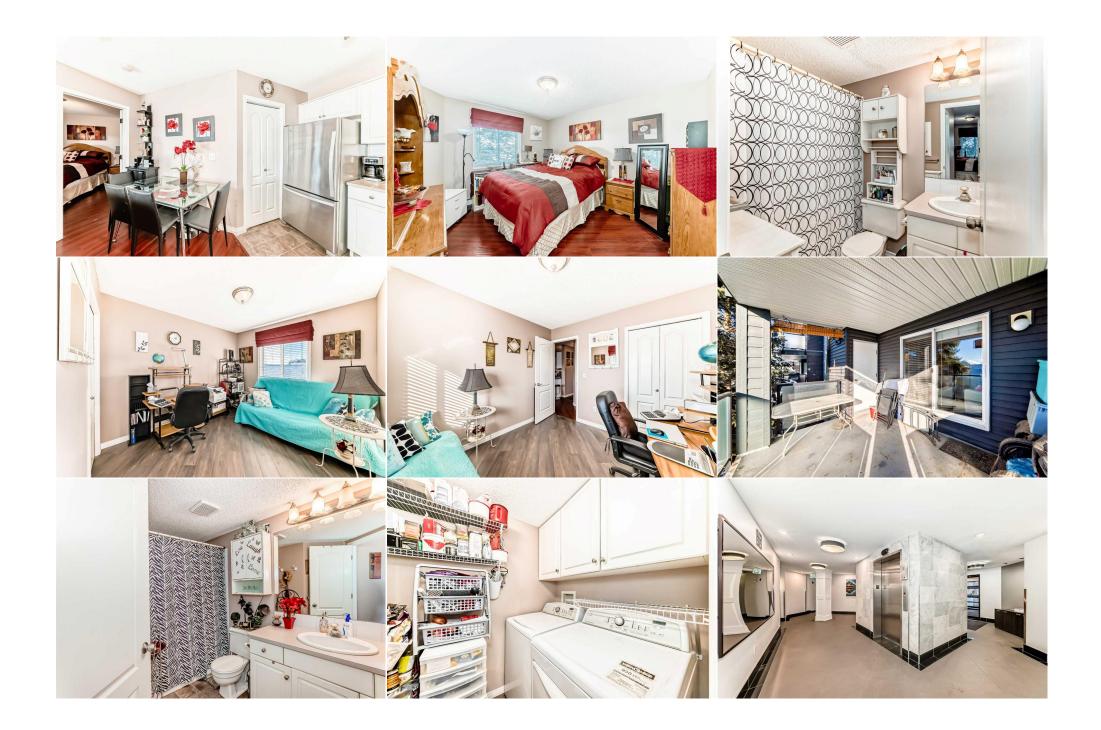

Utilities and Features

| Roof:<br>Heating:<br>Sewer: | Baseboard,N  | atural Gas                                                                                                              |                                                                 | Construction:<br><b>Brick,Vinyl Siding</b><br>Flooring: | Brick, Vinyl Siding |                   |  |  |  |
|-----------------------------|--------------|-------------------------------------------------------------------------------------------------------------------------|-----------------------------------------------------------------|---------------------------------------------------------|---------------------|-------------------|--|--|--|
| Ext Feat:                   | Balcony,Cour | tyard,Lighting,Rain Gu                                                                                                  | utters                                                          | Laminate                                                |                     |                   |  |  |  |
|                             |              |                                                                                                                         |                                                                 | Water Source:                                           |                     |                   |  |  |  |
|                             |              | Fnd/Bsmt:                                                                                                               |                                                                 |                                                         |                     |                   |  |  |  |
|                             |              |                                                                                                                         | r,Dryer,Electric Stove,Range Hood,Refrigerator,Window Coverings |                                                         |                     |                   |  |  |  |
| Int Feat:<br>Utilities:     |              | Closet Organizers,Elevator,Kitchen Island,Laminate Counters,No Animal Home,No Smoking Home,Open Floorplan,Vinyl Windows |                                                                 |                                                         |                     |                   |  |  |  |
|                             |              | Room Information                                                                                                        |                                                                 |                                                         |                     |                   |  |  |  |
| <u>Room</u>                 |              | Level                                                                                                                   | Dimensions                                                      | Room                                                    | Level               | <u>Dimensions</u> |  |  |  |
| Living Room                 |              | Main                                                                                                                    | 13`7" x 13`0"                                                   | Dining Room                                             | Main                | 7`3" x 4`5"       |  |  |  |
| Kitchen With Eating Area    |              | Main                                                                                                                    | 10`0" x 8`9"                                                    | Laundry                                                 | Main                | 7`4" x 4`11"      |  |  |  |
| Bedroom - Primary           |              | Main                                                                                                                    | 12`4" x 11`2"                                                   | Bedroom                                                 | Main                | 10`11" x 9`8"     |  |  |  |
| Balcony                     |              | Main                                                                                                                    | 13`7" x 10`0"                                                   | Storage                                                 | Main                | 5`2" x 5`1"       |  |  |  |
| 4pc Ensuite bath            |              | Main                                                                                                                    | 7`8" x 4`11"                                                    | 4pc Bathroom                                            | Main                | 9`5" x 4`11"      |  |  |  |
| Walk-In Closet              |              | Main                                                                                                                    | 5`0" x 4`3"                                                     |                                                         |                     |                   |  |  |  |
|                             |              |                                                                                                                         |                                                                 | Legal/Tax/Financial                                     |                     |                   |  |  |  |