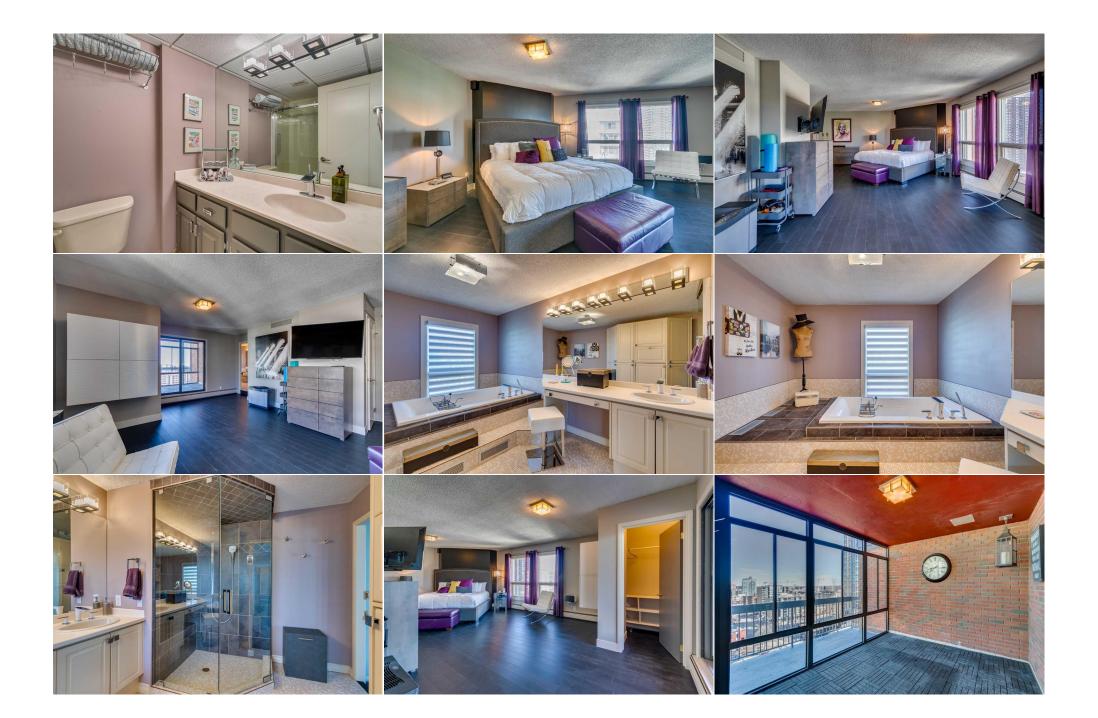

Balcony

Main

42`1" x 32`7"

72`2" x 15`4"

88`7" x 15`4"

| Legal/Tax/Financial                             |                                                                                                                                                                                                                                                                                                                                                                                                                                                                                                                                                                                                                                                                                                                                                                                                                                                                                                                                                                                                                                                                                                                                                                                                                                                                                                                                                                                                                                                                                                                                                                                                                                                                                                                                                                                                                                                                                                                                                                                                                                                                                                                               |      |                  |  |  |  |  |
|-------------------------------------------------|-------------------------------------------------------------------------------------------------------------------------------------------------------------------------------------------------------------------------------------------------------------------------------------------------------------------------------------------------------------------------------------------------------------------------------------------------------------------------------------------------------------------------------------------------------------------------------------------------------------------------------------------------------------------------------------------------------------------------------------------------------------------------------------------------------------------------------------------------------------------------------------------------------------------------------------------------------------------------------------------------------------------------------------------------------------------------------------------------------------------------------------------------------------------------------------------------------------------------------------------------------------------------------------------------------------------------------------------------------------------------------------------------------------------------------------------------------------------------------------------------------------------------------------------------------------------------------------------------------------------------------------------------------------------------------------------------------------------------------------------------------------------------------------------------------------------------------------------------------------------------------------------------------------------------------------------------------------------------------------------------------------------------------------------------------------------------------------------------------------------------------|------|------------------|--|--|--|--|
| Condo Fee:<br><b>\$1,721</b>                    | Title:<br><b>Fee Simple</b><br>Fee Freq:<br><b>Monthly</b>                                                                                                                                                                                                                                                                                                                                                                                                                                                                                                                                                                                                                                                                                                                                                                                                                                                                                                                                                                                                                                                                                                                                                                                                                                                                                                                                                                                                                                                                                                                                                                                                                                                                                                                                                                                                                                                                                                                                                                                                                                                                    |      | Zoning:<br>CC-MH |  |  |  |  |
| Legal Desc:                                     | 7910811                                                                                                                                                                                                                                                                                                                                                                                                                                                                                                                                                                                                                                                                                                                                                                                                                                                                                                                                                                                                                                                                                                                                                                                                                                                                                                                                                                                                                                                                                                                                                                                                                                                                                                                                                                                                                                                                                                                                                                                                                                                                                                                       | Rema | rks              |  |  |  |  |
| Pub Rmks:<br>Inclusions:<br>Property Listed By: | This stunning property offers contemporary features and a sophisticated designer's touch, representing luxurious city living in the executive penthouse of Rosewood Estates. Boasting a distinctive two-story layout with unparalleled panoramic views, this elegant condo represents the pinnacle of downtown luxury livin with over 2100 SqFt of comfortable living space. Ideally situated in the vibrant Beltline, just off the renowned 17th Avenue, it provides effortless access to premier dining, cafes, amenities, & active nightlife. This penthouse features two outdoor balcony retreats, also including a private three-season sunroom & expansive windows that offer breathtaking vistas of sunrise, the Calgary skyline, & views of the Stampede fireworks from almost every room. Meticulously crafted, every face of this unit exudes thoughtful design, featuring a range of premium upgrades, such as new matte black hardwood floors, fresh paint, central air conditioning, a central vacuum system, designer light installations paired with recessed LED lighting, & luxury window coverings. The main level blends from a welcoming foyer that leads seamlessly into an open floor plan encompassing the living & dining areas. The spacious family room is adorned with a charming stone-faced wood-burning fireplace, creating a warm & inviting atmosphere. The gourmet kitchen is a culinary haven, equipped with ceiling-height cabinetry & upgraded appliances, providing a tranquil workspace ideal for those who work part or full-time from home. Completing the main level is a discrete & well-appointed 2-piece bath. The primary bedroom on the upper level is an extraordinary private, lavish retreat featuring two walk-in closets with organizers, a private powder room, wood burning fireplace, seating area, & a spa-like ensuite. The ensuite includes a luxurious soaker tub, a walk-in steam shower, a coffee station, a makeup area, & a ap-like ensuite. The ensuite includes a luxurious soaker tub, a walk-in closets with organizers, a nivate powder room, wood burning |      |                  |  |  |  |  |