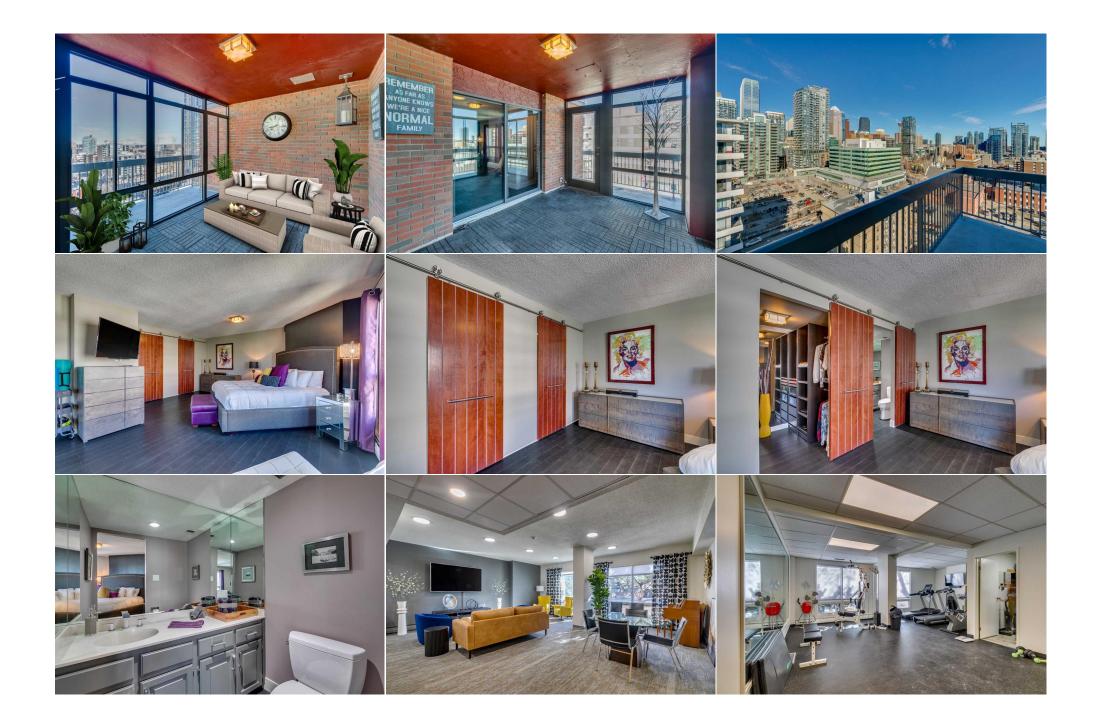

Balcony

Main

42`1" x 32`7"

72`2" x 15`4"

88`7" x 15`4"

| Legal/Tax/Financial                             |                                                                                                                                                                                                                                                                                                                                                                                                                                                                                                                                                                                                                                                                                                                                                                                                                                                                                                                                                                                                                                                                                                                                                                                                                                                                                                                                                                                                                                                                                                                                                                                                                                                                                                                                                                                                                                                                                                                                                                                                                                                                                                                               |      |                  |  |  |  |  |
|-------------------------------------------------|-------------------------------------------------------------------------------------------------------------------------------------------------------------------------------------------------------------------------------------------------------------------------------------------------------------------------------------------------------------------------------------------------------------------------------------------------------------------------------------------------------------------------------------------------------------------------------------------------------------------------------------------------------------------------------------------------------------------------------------------------------------------------------------------------------------------------------------------------------------------------------------------------------------------------------------------------------------------------------------------------------------------------------------------------------------------------------------------------------------------------------------------------------------------------------------------------------------------------------------------------------------------------------------------------------------------------------------------------------------------------------------------------------------------------------------------------------------------------------------------------------------------------------------------------------------------------------------------------------------------------------------------------------------------------------------------------------------------------------------------------------------------------------------------------------------------------------------------------------------------------------------------------------------------------------------------------------------------------------------------------------------------------------------------------------------------------------------------------------------------------------|------|------------------|--|--|--|--|
| Condo Fee:<br><b>\$1,721</b>                    | Title:<br><b>Fee Simple</b><br>Fee Freq:<br><b>Monthly</b>                                                                                                                                                                                                                                                                                                                                                                                                                                                                                                                                                                                                                                                                                                                                                                                                                                                                                                                                                                                                                                                                                                                                                                                                                                                                                                                                                                                                                                                                                                                                                                                                                                                                                                                                                                                                                                                                                                                                                                                                                                                                    |      | Zoning:<br>CC-MH |  |  |  |  |
| Legal Desc:                                     | 7910811                                                                                                                                                                                                                                                                                                                                                                                                                                                                                                                                                                                                                                                                                                                                                                                                                                                                                                                                                                                                                                                                                                                                                                                                                                                                                                                                                                                                                                                                                                                                                                                                                                                                                                                                                                                                                                                                                                                                                                                                                                                                                                                       | Rema | rks              |  |  |  |  |
| Pub Rmks:<br>Inclusions:<br>Property Listed By: | This stunning property offers contemporary features and a sophisticated designer's touch, representing luxurious city living in the executive penthouse of Rosewood Estates. Boasting a distinctive two-story layout with unparalleled panoramic views, this elegant condo represents the pinnacle of downtown luxury livin with over 2100 SqFt of comfortable living space. Ideally situated in the vibrant Beltline, just off the renowned 17th Avenue, it provides effortless access to premier dining, cafes, amenities, & active nightlife. This penthouse features two outdoor balcony retreats, also including a private three-season sunroom & expansive windows that offer breathtaking vistas of sunrise, the Calgary skyline, & views of the Stampede fireworks from almost every room. Meticulously crafted, every face of this unit exudes thoughtful design, featuring a range of premium upgrades, such as new matte black hardwood floors, fresh paint, central air conditioning, a central vacuum system, designer light installations paired with recessed LED lighting, & luxury window coverings. The main level blends from a welcoming foyer that leads seamlessly into an open floor plan encompassing the living & dining areas. The spacious family room is adorned with a charming stone-faced wood-burning fireplace, creating a warm & inviting atmosphere. The gourmet kitchen is a culinary haven, equipped with ceiling-height cabinetry & upgraded appliances, providing a tranquil workspace ideal for those who work part or full-time from home. Completing the main level is a discrete & well-appointed 2-piece bath. The primary bedroom on the upper level is an extraordinary private, lavish retreat featuring two walk-in closets with organizers, a private powder room, wood burning fireplace, seating area, & a spa-like ensuite. The ensuite includes a luxurious soaker tub, a walk-in steam shower, a coffee station, a makeup area, & a ap-like ensuite. The ensuite includes a luxurious soaker tub, a walk-in closets with organizers, a nivate powder room, wood burning |      |                  |  |  |  |  |