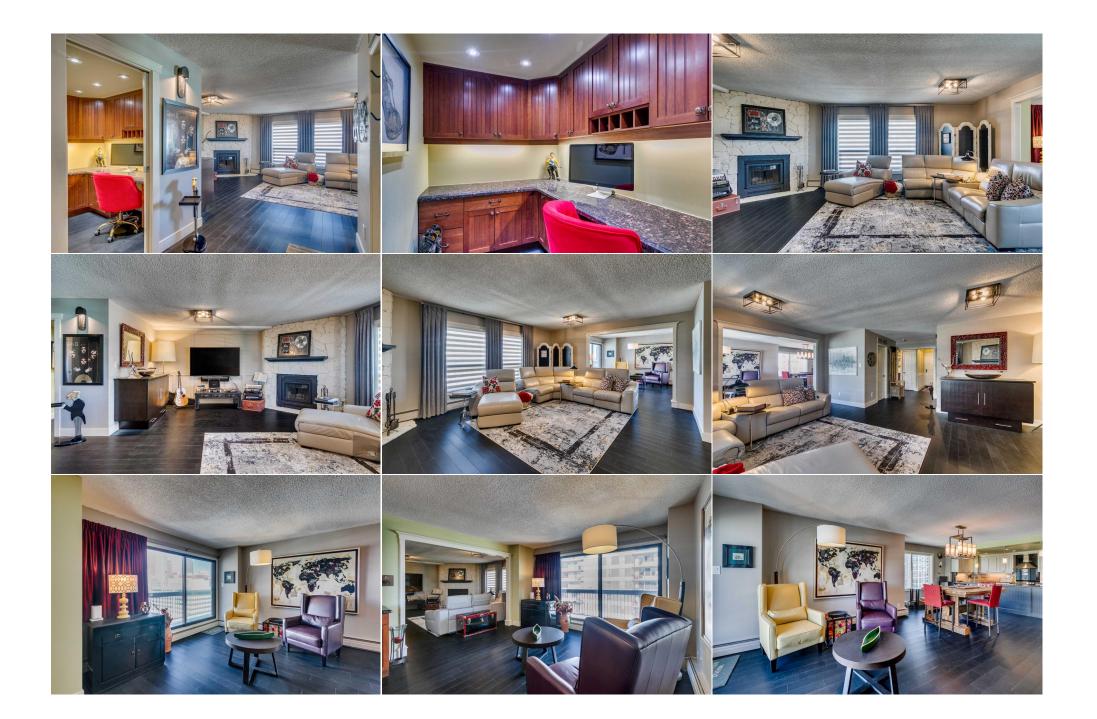

Balcony

Main

42`1" x 32`7"

72`2" x 15`4"

88`7" x 15`4"

| Legal/Tax/Financial                             |                                                                                                                                                                                                                                                                                                                                                                                                                                                                                                                                                                                                                                                                                                                                                                                                                                                                                                                                                                                                                                                                                                                                                                                                                                                                                                                                                                                                                                                                                                                                                                                                                                                                                                                                                                                                                                                                                                                                                                                                                                                                                                                               |      |                  |  |  |  |  |
|-------------------------------------------------|-------------------------------------------------------------------------------------------------------------------------------------------------------------------------------------------------------------------------------------------------------------------------------------------------------------------------------------------------------------------------------------------------------------------------------------------------------------------------------------------------------------------------------------------------------------------------------------------------------------------------------------------------------------------------------------------------------------------------------------------------------------------------------------------------------------------------------------------------------------------------------------------------------------------------------------------------------------------------------------------------------------------------------------------------------------------------------------------------------------------------------------------------------------------------------------------------------------------------------------------------------------------------------------------------------------------------------------------------------------------------------------------------------------------------------------------------------------------------------------------------------------------------------------------------------------------------------------------------------------------------------------------------------------------------------------------------------------------------------------------------------------------------------------------------------------------------------------------------------------------------------------------------------------------------------------------------------------------------------------------------------------------------------------------------------------------------------------------------------------------------------|------|------------------|--|--|--|--|
| Condo Fee:<br><b>\$1,721</b>                    | Title:<br><b>Fee Simple</b><br>Fee Freq:<br><b>Monthly</b>                                                                                                                                                                                                                                                                                                                                                                                                                                                                                                                                                                                                                                                                                                                                                                                                                                                                                                                                                                                                                                                                                                                                                                                                                                                                                                                                                                                                                                                                                                                                                                                                                                                                                                                                                                                                                                                                                                                                                                                                                                                                    |      | Zoning:<br>CC-MH |  |  |  |  |
| Legal Desc:                                     | 7910811                                                                                                                                                                                                                                                                                                                                                                                                                                                                                                                                                                                                                                                                                                                                                                                                                                                                                                                                                                                                                                                                                                                                                                                                                                                                                                                                                                                                                                                                                                                                                                                                                                                                                                                                                                                                                                                                                                                                                                                                                                                                                                                       | Rema | rks              |  |  |  |  |
| Pub Rmks:<br>Inclusions:<br>Property Listed By: | This stunning property offers contemporary features and a sophisticated designer's touch, representing luxurious city living in the executive penthouse of Rosewood Estates. Boasting a distinctive two-story layout with unparalleled panoramic views, this elegant condo represents the pinnacle of downtown luxury livin with over 2100 SqFt of comfortable living space. Ideally situated in the vibrant Beltline, just off the renowned 17th Avenue, it provides effortless access to premier dining, cafes, amenities, & active nightlife. This penthouse features two outdoor balcony retreats, also including a private three-season sunroom & expansive windows that offer breathtaking vistas of sunrise, the Calgary skyline, & views of the Stampede fireworks from almost every room. Meticulously crafted, every face of this unit exudes thoughtful design, featuring a range of premium upgrades, such as new matte black hardwood floors, fresh paint, central air conditioning, a central vacuum system, designer light installations paired with recessed LED lighting, & luxury window coverings. The main level blends from a welcoming foyer that leads seamlessly into an open floor plan encompassing the living & dining areas. The spacious family room is adorned with a charming stone-faced wood-burning fireplace, creating a warm & inviting atmosphere. The gourmet kitchen is a culinary haven, equipped with ceiling-height cabinetry & upgraded appliances, providing a tranquil workspace ideal for those who work part or full-time from home. Completing the main level is a discrete & well-appointed 2-piece bath. The primary bedroom on the upper level is an extraordinary private, lavish retreat featuring two walk-in closets with organizers, a private powder room, wood burning fireplace, seating area, & a spa-like ensuite. The ensuite includes a luxurious soaker tub, a walk-in steam shower, a coffee station, a makeup area, & a ap-like ensuite. The ensuite includes a luxurious soaker tub, a walk-in closets with organizers, a nivate powder room, wood burning |      |                  |  |  |  |  |