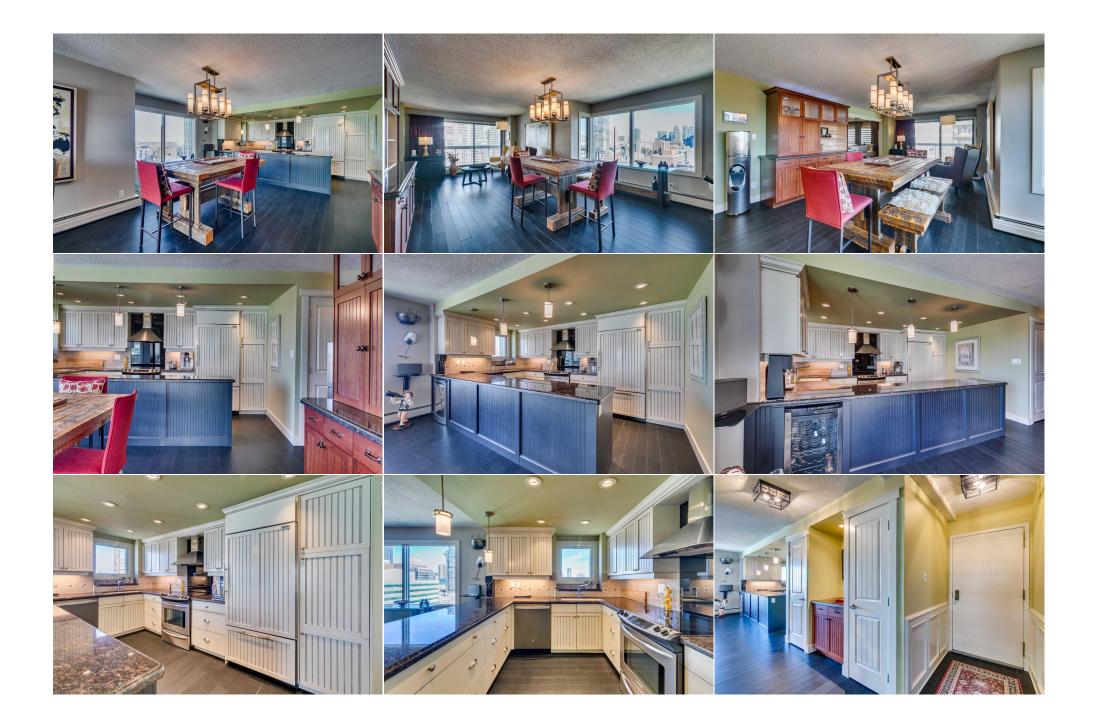

Balcony

Main

42`1" x 32`7"

72`2" x 15`4"

88`7" x 15`4"

| Legal/Tax/Financial                             |                                                                                                                                                                                                                                                                                                                                                                                                                                                                                                                                                                                                                                                                                                                                                                                                                                                                                                                                                                                                                                                                                                                                                                                                                                                                                                                                                                                                                                                                                                                                                                                                                                                                                                                                                                                                                                                                                                                                                                                                                                                                                                                               |      |                  |  |  |  |  |
|-------------------------------------------------|-------------------------------------------------------------------------------------------------------------------------------------------------------------------------------------------------------------------------------------------------------------------------------------------------------------------------------------------------------------------------------------------------------------------------------------------------------------------------------------------------------------------------------------------------------------------------------------------------------------------------------------------------------------------------------------------------------------------------------------------------------------------------------------------------------------------------------------------------------------------------------------------------------------------------------------------------------------------------------------------------------------------------------------------------------------------------------------------------------------------------------------------------------------------------------------------------------------------------------------------------------------------------------------------------------------------------------------------------------------------------------------------------------------------------------------------------------------------------------------------------------------------------------------------------------------------------------------------------------------------------------------------------------------------------------------------------------------------------------------------------------------------------------------------------------------------------------------------------------------------------------------------------------------------------------------------------------------------------------------------------------------------------------------------------------------------------------------------------------------------------------|------|------------------|--|--|--|--|
| Condo Fee:<br><b>\$1,721</b>                    | Title:<br><b>Fee Simple</b><br>Fee Freq:<br><b>Monthly</b>                                                                                                                                                                                                                                                                                                                                                                                                                                                                                                                                                                                                                                                                                                                                                                                                                                                                                                                                                                                                                                                                                                                                                                                                                                                                                                                                                                                                                                                                                                                                                                                                                                                                                                                                                                                                                                                                                                                                                                                                                                                                    |      | Zoning:<br>CC-MH |  |  |  |  |
| Legal Desc:                                     | 7910811                                                                                                                                                                                                                                                                                                                                                                                                                                                                                                                                                                                                                                                                                                                                                                                                                                                                                                                                                                                                                                                                                                                                                                                                                                                                                                                                                                                                                                                                                                                                                                                                                                                                                                                                                                                                                                                                                                                                                                                                                                                                                                                       | Rema | rks              |  |  |  |  |
| Pub Rmks:<br>Inclusions:<br>Property Listed By: | This stunning property offers contemporary features and a sophisticated designer's touch, representing luxurious city living in the executive penthouse of Rosewood Estates. Boasting a distinctive two-story layout with unparalleled panoramic views, this elegant condo represents the pinnacle of downtown luxury livin with over 2100 SqFt of comfortable living space. Ideally situated in the vibrant Beltline, just off the renowned 17th Avenue, it provides effortless access to premier dining, cafes, amenities, & active nightlife. This penthouse features two outdoor balcony retreats, also including a private three-season sunroom & expansive windows that offer breathtaking vistas of sunrise, the Calgary skyline, & views of the Stampede fireworks from almost every room. Meticulously crafted, every face of this unit exudes thoughtful design, featuring a range of premium upgrades, such as new matte black hardwood floors, fresh paint, central air conditioning, a central vacuum system, designer light installations paired with recessed LED lighting, & luxury window coverings. The main level blends from a welcoming foyer that leads seamlessly into an open floor plan encompassing the living & dining areas. The spacious family room is adorned with a charming stone-faced wood-burning fireplace, creating a warm & inviting atmosphere. The gourmet kitchen is a culinary haven, equipped with ceiling-height cabinetry & upgraded appliances, providing a tranquil workspace ideal for those who work part or full-time from home. Completing the main level is a discrete & well-appointed 2-piece bath. The primary bedroom on the upper level is an extraordinary private, lavish retreat featuring two walk-in closets with organizers, a private powder room, wood burning fireplace, seating area, & a spa-like ensuite. The ensuite includes a luxurious soaker tub, a walk-in steam shower, a coffee station, a makeup area, & a ap-like ensuite. The ensuite includes a luxurious soaker tub, a walk-in closets with organizers, a nivate powder room, wood burning |      |                  |  |  |  |  |