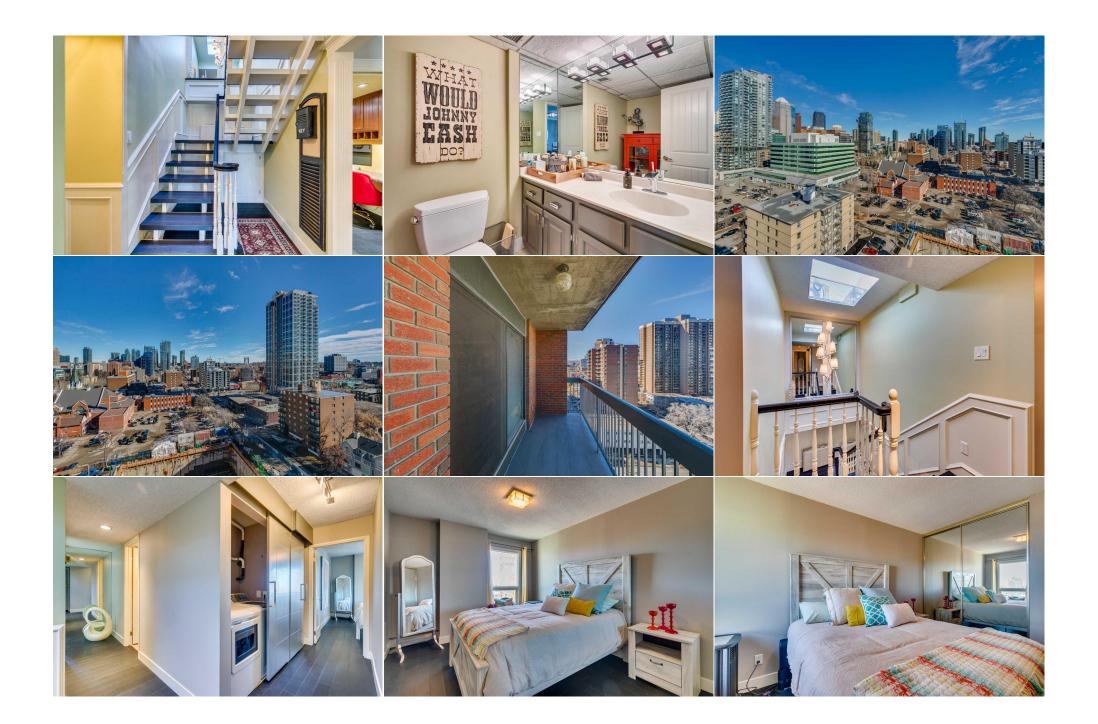

Balcony

Main

42`1" x 32`7"

72`2" x 15`4"

88`7" x 15`4"

| Legal/Tax/Financial                             |                                                                                                                                                                                                                                                                                                                                                                                                                                                                                                                                                                                                                                                                                                                                                                                                                                                                                                                                                                                                                                                                                                                                                                                                                                                                                                                                                                                                                                                                                                                                                                                                                                                                                                                                                                                                                                                                                                                                                                                                                                                                                                                               |      |                  |  |  |  |  |
|-------------------------------------------------|-------------------------------------------------------------------------------------------------------------------------------------------------------------------------------------------------------------------------------------------------------------------------------------------------------------------------------------------------------------------------------------------------------------------------------------------------------------------------------------------------------------------------------------------------------------------------------------------------------------------------------------------------------------------------------------------------------------------------------------------------------------------------------------------------------------------------------------------------------------------------------------------------------------------------------------------------------------------------------------------------------------------------------------------------------------------------------------------------------------------------------------------------------------------------------------------------------------------------------------------------------------------------------------------------------------------------------------------------------------------------------------------------------------------------------------------------------------------------------------------------------------------------------------------------------------------------------------------------------------------------------------------------------------------------------------------------------------------------------------------------------------------------------------------------------------------------------------------------------------------------------------------------------------------------------------------------------------------------------------------------------------------------------------------------------------------------------------------------------------------------------|------|------------------|--|--|--|--|
| Condo Fee:<br><b>\$1,721</b>                    | Title:<br><b>Fee Simple</b><br>Fee Freq:<br><b>Monthly</b>                                                                                                                                                                                                                                                                                                                                                                                                                                                                                                                                                                                                                                                                                                                                                                                                                                                                                                                                                                                                                                                                                                                                                                                                                                                                                                                                                                                                                                                                                                                                                                                                                                                                                                                                                                                                                                                                                                                                                                                                                                                                    |      | Zoning:<br>CC-MH |  |  |  |  |
| Legal Desc:                                     | 7910811                                                                                                                                                                                                                                                                                                                                                                                                                                                                                                                                                                                                                                                                                                                                                                                                                                                                                                                                                                                                                                                                                                                                                                                                                                                                                                                                                                                                                                                                                                                                                                                                                                                                                                                                                                                                                                                                                                                                                                                                                                                                                                                       | Rema | rks              |  |  |  |  |
| Pub Rmks:<br>Inclusions:<br>Property Listed By: | This stunning property offers contemporary features and a sophisticated designer's touch, representing luxurious city living in the executive penthouse of Rosewood Estates. Boasting a distinctive two-story layout with unparalleled panoramic views, this elegant condo represents the pinnacle of downtown luxury livin with over 2100 SqFt of comfortable living space. Ideally situated in the vibrant Beltline, just off the renowned 17th Avenue, it provides effortless access to premier dining, cafes, amenities, & active nightlife. This penthouse features two outdoor balcony retreats, also including a private three-season sunroom & expansive windows that offer breathtaking vistas of sunrise, the Calgary skyline, & views of the Stampede fireworks from almost every room. Meticulously crafted, every face of this unit exudes thoughtful design, featuring a range of premium upgrades, such as new matte black hardwood floors, fresh paint, central air conditioning, a central vacuum system, designer light installations paired with recessed LED lighting, & luxury window coverings. The main level blends from a welcoming foyer that leads seamlessly into an open floor plan encompassing the living & dining areas. The spacious family room is adorned with a charming stone-faced wood-burning fireplace, creating a warm & inviting atmosphere. The gourmet kitchen is a culinary haven, equipped with ceiling-height cabinetry & upgraded appliances, providing a tranquil workspace ideal for those who work part or full-time from home. Completing the main level is a discrete & well-appointed 2-piece bath. The primary bedroom on the upper level is an extraordinary private, lavish retreat featuring two walk-in closets with organizers, a private powder room, wood burning fireplace, seating area, & a spa-like ensuite. The ensuite includes a luxurious soaker tub, a walk-in steam shower, a coffee station, a makeup area, & a ap-like ensuite. The ensuite includes a luxurious soaker tub, a walk-in closets with organizers, a nivate powder room, wood burning |      |                  |  |  |  |  |