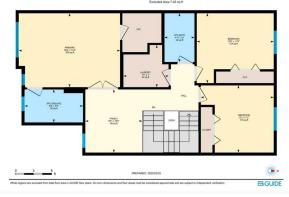

## 178 Clydesdale Ave., Cochrane, AB

2nd Floor Exterior Area 961.05 sq ft Interior Area 895.19 sq ft Excluded Area 7.03 sq ft

### 178 Clydesdale Ave., Cochrane, AB Property Details

Room Measurements Only major rooms are lated. For a garaget, Room lasted nooms may be excluded from total interior floor area (or g garaget), Room area and largest length and width, parts of room may be smaller. Room area is not always equal to product of length and width. Floor Area Information Floor areas include footprint area of Interior walls. All displayed floor areas are rounded to two decimal places. Total area is computed before rounding and may not equal to sum of displayed floor areas.

# 2ND FLOOR 3pc Ensulte: 55" x 96" | 50 sq ft 4pc Bahr, 6" x 4"11" | 40 sq ft Bedroom: 111" x 124 sq ft Bedroom: 111" x 124 | 115 sq ft Family: 105" x 95" | 85 sq ft Laundy: 7 x 75" | 42 sq ft Primary: 122" x 169" | 200 sq ft

Main Building MAIN FLOOR Interior Area: 696.56 sq ft Excluded Area: 413.18 sq ft Perimeter Wall Thickness: 6.0 in Exterior Area: 754.33 sq ft 2ND FLOOR Interior Area: 895.19 sq ft Excluded Area: 7.03 sq ft Perimeter Wall Thickness: 6.0 in Exterior Area: 961.05 sq ft