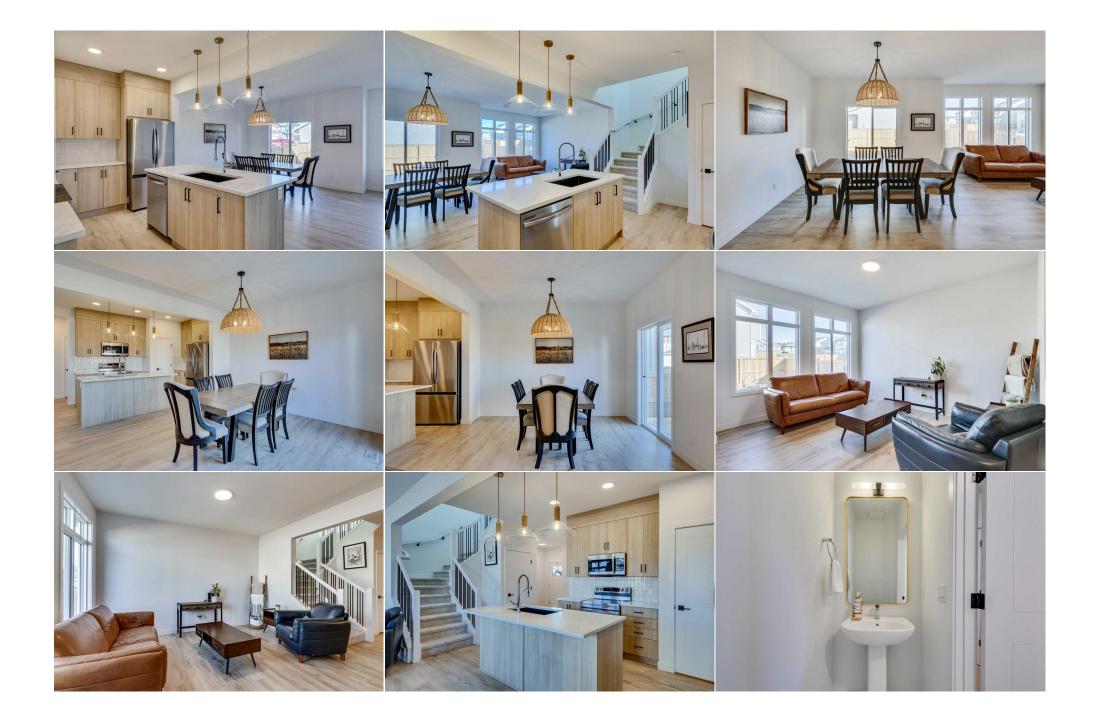

Utilities:

|                     |                                                                                                                                                                                                                                                                                                                                                                                                                                                                                                                                                                                                                                                                                                                                                                                                                                                                                                                                                                                                                                                                                                                                                                                                                                                                                                                                                                                                  |               | Room Information    |        |                |  |  |  |
|---------------------|--------------------------------------------------------------------------------------------------------------------------------------------------------------------------------------------------------------------------------------------------------------------------------------------------------------------------------------------------------------------------------------------------------------------------------------------------------------------------------------------------------------------------------------------------------------------------------------------------------------------------------------------------------------------------------------------------------------------------------------------------------------------------------------------------------------------------------------------------------------------------------------------------------------------------------------------------------------------------------------------------------------------------------------------------------------------------------------------------------------------------------------------------------------------------------------------------------------------------------------------------------------------------------------------------------------------------------------------------------------------------------------------------|---------------|---------------------|--------|----------------|--|--|--|
| Room                | Level                                                                                                                                                                                                                                                                                                                                                                                                                                                                                                                                                                                                                                                                                                                                                                                                                                                                                                                                                                                                                                                                                                                                                                                                                                                                                                                                                                                            | Dimensions    | Room                | Level  | Dimensions     |  |  |  |
| 2pc Bathroom        | Main                                                                                                                                                                                                                                                                                                                                                                                                                                                                                                                                                                                                                                                                                                                                                                                                                                                                                                                                                                                                                                                                                                                                                                                                                                                                                                                                                                                             | 6`11" x 3`0"  | Dining Room         | Main   | 11`11" x 11`9" |  |  |  |
| Kitchen             | Main                                                                                                                                                                                                                                                                                                                                                                                                                                                                                                                                                                                                                                                                                                                                                                                                                                                                                                                                                                                                                                                                                                                                                                                                                                                                                                                                                                                             | 18`11" x 9`1" | Living Room         | Main   | 11`0" x 13`10" |  |  |  |
| 3pc Ensuite bath    | Second                                                                                                                                                                                                                                                                                                                                                                                                                                                                                                                                                                                                                                                                                                                                                                                                                                                                                                                                                                                                                                                                                                                                                                                                                                                                                                                                                                                           | 5`5" x 9`8"   | 4pc Bathroom        | Second | 8`0" x 4`11"   |  |  |  |
| Bedroom             | Second                                                                                                                                                                                                                                                                                                                                                                                                                                                                                                                                                                                                                                                                                                                                                                                                                                                                                                                                                                                                                                                                                                                                                                                                                                                                                                                                                                                           | 11`6" x 12`8" | Bedroom             | Second | 11`1" x 12`0"  |  |  |  |
| Family Room         | Second                                                                                                                                                                                                                                                                                                                                                                                                                                                                                                                                                                                                                                                                                                                                                                                                                                                                                                                                                                                                                                                                                                                                                                                                                                                                                                                                                                                           | 10`5" x 9`5"  | Laundry             | Second | 7`0" x 7`5"    |  |  |  |
| Bedroom - Primary   | Second                                                                                                                                                                                                                                                                                                                                                                                                                                                                                                                                                                                                                                                                                                                                                                                                                                                                                                                                                                                                                                                                                                                                                                                                                                                                                                                                                                                           | 12`2" x 16`9" |                     |        |                |  |  |  |
|                     |                                                                                                                                                                                                                                                                                                                                                                                                                                                                                                                                                                                                                                                                                                                                                                                                                                                                                                                                                                                                                                                                                                                                                                                                                                                                                                                                                                                                  |               | Legal/Tax/Financial |        |                |  |  |  |
| Title:              |                                                                                                                                                                                                                                                                                                                                                                                                                                                                                                                                                                                                                                                                                                                                                                                                                                                                                                                                                                                                                                                                                                                                                                                                                                                                                                                                                                                                  | Zoning:       |                     |        |                |  |  |  |
| Fee Simple          |                                                                                                                                                                                                                                                                                                                                                                                                                                                                                                                                                                                                                                                                                                                                                                                                                                                                                                                                                                                                                                                                                                                                                                                                                                                                                                                                                                                                  | R-MX          |                     |        |                |  |  |  |
| Legal Desc:         | 2211814                                                                                                                                                                                                                                                                                                                                                                                                                                                                                                                                                                                                                                                                                                                                                                                                                                                                                                                                                                                                                                                                                                                                                                                                                                                                                                                                                                                          |               |                     |        |                |  |  |  |
|                     |                                                                                                                                                                                                                                                                                                                                                                                                                                                                                                                                                                                                                                                                                                                                                                                                                                                                                                                                                                                                                                                                                                                                                                                                                                                                                                                                                                                                  |               |                     |        |                |  |  |  |
| Pub Rmks:           | Looking for a brand-new home without the wait? Welcome to the beautiful community of Heartland in Cochrane, where contemporary living meets ultimate comfort<br>This stunning 3-bedroom, 2.5-bathroom home perfectly balances elegance and practicality. As you enter the open-concept main floor, natural light floods the space<br>through large triple-pane windows, highlighting the luxurious quartz countertops of the gourmet kitchen. With 9-foot ceilings, the space feels open and inviting,<br>perfect for both relaxation and entertaining. Upstairs, you'll find a spacious bonus room, ideal for a home office, play area, or media room, along with the added<br>convenience of laundry on the same floor. Every inch of this home is meticulously maintained, giving it a brand-new feel. The thoughtful design includes a<br>walkthrough pantry for easy access and additional storage, while the double attached garage offers direct entry to the home for added convenience. What truly<br>makes this home stand out is the side entrance, which provides potential for separate living spaces or private access—perfect for multi-generational living or extra<br>privacy. The Dallas Model offers the ideal combination of style, luxury, and function, creating the perfect space to call home. Discover the Heartland lifestyle and<br>make this dream home yours today! |               |                     |        |                |  |  |  |
| Inclusions:         | N/A                                                                                                                                                                                                                                                                                                                                                                                                                                                                                                                                                                                                                                                                                                                                                                                                                                                                                                                                                                                                                                                                                                                                                                                                                                                                                                                                                                                              |               |                     |        |                |  |  |  |
| Property Listed By: | eXp Realty                                                                                                                                                                                                                                                                                                                                                                                                                                                                                                                                                                                                                                                                                                                                                                                                                                                                                                                                                                                                                                                                                                                                                                                                                                                                                                                                                                                       |               |                     |        |                |  |  |  |