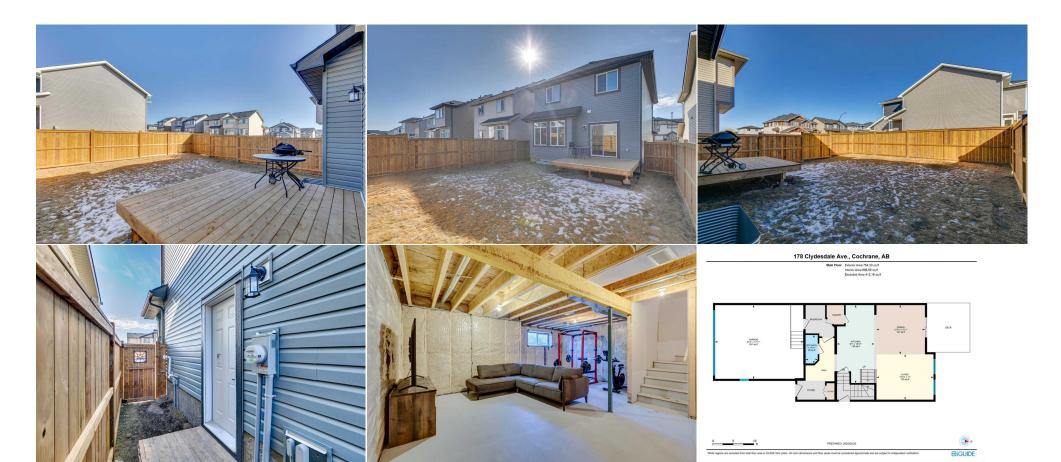

## 178 Clydesdale Ave., Cochrane, AB

2nd Floor Exterior Area 961.05 sq ft Interior Area 895.19 sq ft Excluded Area 7.03 sq ft

### 178 Clydesdale Ave., Cochrane, AB Property Details

Room Measurements Only major rooms are lated. For a garaget, Room lasted nooms may be excluded from total interior floor area (or g garaget), Room area and largest length and width, parts of room may be smaller. Room area is not always equal to product of length and width. Floor Area Information Floor areas include footprint area of Interior walls. All displayed floor areas are rounded to two decimal places. Total area is computed before rounding and may not equal to sum of displayed floor areas.

Main Building MAIN FLOOR 2pe Bath: 611" x 31 | 20 kg ft Dining: 1111" x 1119" | 141 kg ft Garage: 711" x 215" | 381 kg ft Kitchen: 18"11" x 91" | 139 kg ft Living: 11" x 13"10" | 152 kg ft

# 2ND FLOOR 3pc Ensulte: 55" x 96" | 50 sq ft 4pc Bahr, 6" x 4"11" | 40 sq ft Bedroom: 111" x 124 sq ft Bedroom: 111" x 124 | 115 sq ft Family: 105" x 95" | 85 sq ft Laundy: 7 x 75" | 42 sq ft Primary: 122" x 169" | 200 sq ft

Main Building MAIN FLOOR Interior Area: 696.56 sq ft Excluded Area: 413.18 sq ft Perimeter Wall Thickness: 6.0 in Exterior Area: 754.33 sq ft 2ND FLOOR Interior Area: 895.19 sq ft Excluded Area: 7.03 sq ft Perimeter Wall Thickness: 6.0 in Exterior Area: 961.05 sq ft

Total Above Grade Floor Area, Main Building Interior Area: 1991.76 sq ft Excluded Area: 420.21 sq ft Exterior Area: 1715.38 sq ft

White regions are excluded from total floor area in IGUICE floor plans. All room dimensions and floor areas must be considered approximate and are subject to independent verification. **Giguide**