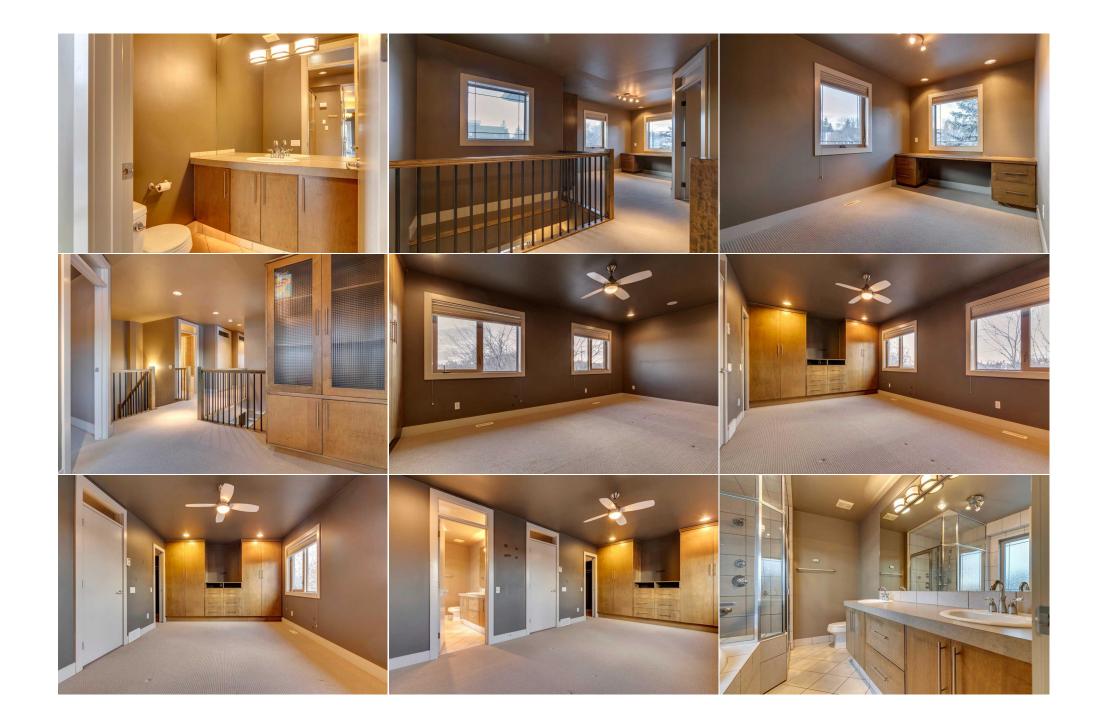

Utilities and Features

| Roof:<br>Heating:<br>Sewer:<br>Ext Feat: | Asphalt Shingle<br>Forced Air,Natural Gas<br>Balcony,Garden,Private Yard |                                                                                                                                              | Construction:<br>Stucco<br>Flooring:<br>Carpet,Hardwood,Lamin:<br>Water Source:<br>Fnd/Bsmt:<br>Poured Concrete | ate      |                 |  |  |  |  |  |
|------------------------------------------|--------------------------------------------------------------------------|----------------------------------------------------------------------------------------------------------------------------------------------|-----------------------------------------------------------------------------------------------------------------|----------|-----------------|--|--|--|--|--|
| Kitchen Appl:<br>Int Feat:<br>Utilities: |                                                                          | Dishwasher,Oven,Refrigerator,Washer/Dryer<br>Breakfast Bar,Built-in Features,Double Vanity,Granite Counters,Open Floorplan,Recessed Lighting |                                                                                                                 |          |                 |  |  |  |  |  |
| oundes.                                  |                                                                          |                                                                                                                                              | Room Information                                                                                                |          |                 |  |  |  |  |  |
| Room                                     | Level                                                                    | Dimensions                                                                                                                                   | <u>Room</u>                                                                                                     | Level    | Dimensions      |  |  |  |  |  |
| Living Room                              | Main                                                                     | 20`0" x 15`10"                                                                                                                               | Kitchen                                                                                                         | Main     | 14`0" x 7`9"    |  |  |  |  |  |
| Dining Room                              | Main                                                                     | 12`2" x 10`0"                                                                                                                                | Family Room                                                                                                     | Main     | 19`11" x 11`11" |  |  |  |  |  |
| Bedroom - Prin                           | nary Upper                                                               | 20`0" x 11`6"                                                                                                                                | 5pc Ensuite bath                                                                                                | Upper    | 10`5" x 8`5"    |  |  |  |  |  |
| Bedroom                                  | Upper                                                                    | 12`0" x 11`6"                                                                                                                                | 4pc Bathroom                                                                                                    | Upper    | 8`5" x 5`4"     |  |  |  |  |  |
| Loft                                     | Upper                                                                    | 15`9" x 10`6"                                                                                                                                | 2pc Bathroom                                                                                                    | Upper    | 5`7" x 5`6"     |  |  |  |  |  |
| Bedroom                                  | Basement                                                                 | 16`1" x 12`10"                                                                                                                               | 3pc Bathroom                                                                                                    | Basement | 8`1" x 4`11"    |  |  |  |  |  |
| Game Room                                | Basement                                                                 | 19`3" x 13`0"                                                                                                                                | Storage                                                                                                         | Basement | 8`3" x 3`9"     |  |  |  |  |  |

| Furnace/Utility Room                            | Basement                                                                                                                                                                                                                                                                                                                                                                                                                                                                                                                                                                                                                                                                                                                                                                                                                                                                                                                                                                                                                                                                                                                                                                                                                                                                                                                                                                                                                                                                                                                                                                                                                                                                                                                                                                                                                                                                                                                                                                                                                                                                                                                                                           | 9`4" x 7`0"         |  |  |  |
|-------------------------------------------------|--------------------------------------------------------------------------------------------------------------------------------------------------------------------------------------------------------------------------------------------------------------------------------------------------------------------------------------------------------------------------------------------------------------------------------------------------------------------------------------------------------------------------------------------------------------------------------------------------------------------------------------------------------------------------------------------------------------------------------------------------------------------------------------------------------------------------------------------------------------------------------------------------------------------------------------------------------------------------------------------------------------------------------------------------------------------------------------------------------------------------------------------------------------------------------------------------------------------------------------------------------------------------------------------------------------------------------------------------------------------------------------------------------------------------------------------------------------------------------------------------------------------------------------------------------------------------------------------------------------------------------------------------------------------------------------------------------------------------------------------------------------------------------------------------------------------------------------------------------------------------------------------------------------------------------------------------------------------------------------------------------------------------------------------------------------------------------------------------------------------------------------------------------------------|---------------------|--|--|--|
|                                                 |                                                                                                                                                                                                                                                                                                                                                                                                                                                                                                                                                                                                                                                                                                                                                                                                                                                                                                                                                                                                                                                                                                                                                                                                                                                                                                                                                                                                                                                                                                                                                                                                                                                                                                                                                                                                                                                                                                                                                                                                                                                                                                                                                                    | Legal/Tax/Financial |  |  |  |
| Title:<br>Fee Simple<br>Legal Desc:             | 4479P                                                                                                                                                                                                                                                                                                                                                                                                                                                                                                                                                                                                                                                                                                                                                                                                                                                                                                                                                                                                                                                                                                                                                                                                                                                                                                                                                                                                                                                                                                                                                                                                                                                                                                                                                                                                                                                                                                                                                                                                                                                                                                                                                              | Zoning:<br>R-CG     |  |  |  |
|                                                 | 44751                                                                                                                                                                                                                                                                                                                                                                                                                                                                                                                                                                                                                                                                                                                                                                                                                                                                                                                                                                                                                                                                                                                                                                                                                                                                                                                                                                                                                                                                                                                                                                                                                                                                                                                                                                                                                                                                                                                                                                                                                                                                                                                                                              | Remarks             |  |  |  |
| Pub Rmks:<br>Inclusions:<br>Property Listed By: | **OPEN HOUSE FEB 22, 2-4PM** Welcome to modern urban living in the heart of Marda Loop, Calgary's most coveted locale. Nestled close to premier shopping, top-<br>rated schools, and excellent transit, this semi-detached home offers the ultimate fusion of convenience and lifestyle. The clock is ticking on this exceptional<br>opportunity to own a property that ticks all the boxes before spring arrives. This recently updated gem boasts a newly completed walk-out basement with roughed-<br>in in floor heating, third bedroom, a bright family room with a wall of windows, new bathroom with custom tile shower, and ample additional storage rooms. The<br>back garden is the perfect size, with mature trees, year round planting beds for sun and shade, solid wood privacy fence and direct access to the double detached<br>garage. This home is ideal for entertaining, raising a family, starting out, or coming back to the inner city life of metro Calgary. Playgrounds, schools, pathways,<br>golf, Glenmore Park, dog parks, outdoor pools, and the public library are just a few of both the new and nostalgic offerings of Marda Loop, plus Blush Lane, Safeway<br>and Shoppers for your staples and all the best boutique shops and current restaurants and cafes within a moments walk. Featuring a total of three bedrooms, four<br>bathrooms, and built-ins throughout, this home exemplifies sophistication and functionality. The main floor is a decadent open concept, reminiscent of loft living<br>and lends itself equally well to both a casual family living vibe as well as the perfect entertaining space. A S5 appliance package with new fridge (2023) and granite<br>counters make for a chic main floor anchor. The second-floor large workspace offers versatility for remote work or creative endeavors, ensuring comfort and<br>productivity. As soon as you step inside you find stunning hardwood floors, serene color schemes, and a large new deck accessible from the family room, offering<br>scenic south views and perfectly hidden away behind the privacy from mature trees, perfect for soaking up t |                     |  |  |  |