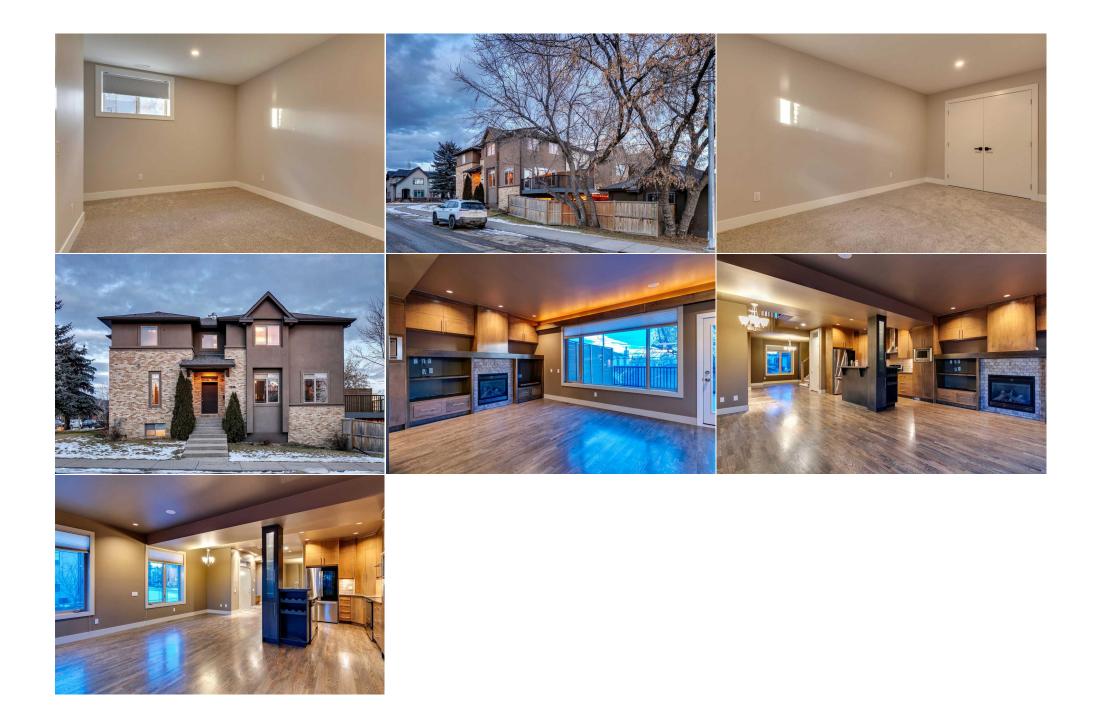

Utilities and Features

| Roof:<br>Heating:<br>Sewer:<br>Ext Feat: | Asphalt Shingle<br>Forced Air,Natural Gas<br>Balcony,Garden,Private Yard |                                                                                                                                              | Construction:<br>Stucco<br>Flooring:<br>Carpet,Hardwood,Lamin:<br>Water Source:<br>Fnd/Bsmt:<br>Poured Concrete | ate      |                 |  |  |  |  |  |
|------------------------------------------|--------------------------------------------------------------------------|----------------------------------------------------------------------------------------------------------------------------------------------|-----------------------------------------------------------------------------------------------------------------|----------|-----------------|--|--|--|--|--|
| Kitchen Appl:<br>Int Feat:<br>Utilities: |                                                                          | Dishwasher,Oven,Refrigerator,Washer/Dryer<br>Breakfast Bar,Built-in Features,Double Vanity,Granite Counters,Open Floorplan,Recessed Lighting |                                                                                                                 |          |                 |  |  |  |  |  |
| oundes.                                  |                                                                          |                                                                                                                                              | Room Information                                                                                                |          |                 |  |  |  |  |  |
| Room                                     | Level                                                                    | Dimensions                                                                                                                                   | <u>Room</u>                                                                                                     | Level    | Dimensions      |  |  |  |  |  |
| Living Room                              | Main                                                                     | 20`0" x 15`10"                                                                                                                               | Kitchen                                                                                                         | Main     | 14`0" x 7`9"    |  |  |  |  |  |
| Dining Room                              | Main                                                                     | 12`2" x 10`0"                                                                                                                                | Family Room                                                                                                     | Main     | 19`11" x 11`11" |  |  |  |  |  |
| Bedroom - Prin                           | nary Upper                                                               | 20`0" x 11`6"                                                                                                                                | 5pc Ensuite bath                                                                                                | Upper    | 10`5" x 8`5"    |  |  |  |  |  |
| Bedroom                                  | Upper                                                                    | 12`0" x 11`6"                                                                                                                                | 4pc Bathroom                                                                                                    | Upper    | 8`5" x 5`4"     |  |  |  |  |  |
| Loft                                     | Upper                                                                    | 15`9" x 10`6"                                                                                                                                | 2pc Bathroom                                                                                                    | Upper    | 5`7" x 5`6"     |  |  |  |  |  |
| Bedroom                                  | Basement                                                                 | 16`1" x 12`10"                                                                                                                               | 3pc Bathroom                                                                                                    | Basement | 8`1" x 4`11"    |  |  |  |  |  |
| Game Room                                | Basement                                                                 | 19`3" x 13`0"                                                                                                                                | Storage                                                                                                         | Basement | 8`3" x 3`9"     |  |  |  |  |  |

| Furnace/Utility Room                            | Basement                                                                                                                                                                                                                                                                                                                                                                                                                                                                                                                                                                                                                                                                                                                                                                                                                                                                                                                                                                                                                                                                                                                                                                                                                                                                                                                                                                                                                                                                                                                                                                                                                                                                                                                                                                                                                                                                                                                                                                                                                                                                                                                                                           | 9`4" x 7`0"         |  |  |  |
|-------------------------------------------------|--------------------------------------------------------------------------------------------------------------------------------------------------------------------------------------------------------------------------------------------------------------------------------------------------------------------------------------------------------------------------------------------------------------------------------------------------------------------------------------------------------------------------------------------------------------------------------------------------------------------------------------------------------------------------------------------------------------------------------------------------------------------------------------------------------------------------------------------------------------------------------------------------------------------------------------------------------------------------------------------------------------------------------------------------------------------------------------------------------------------------------------------------------------------------------------------------------------------------------------------------------------------------------------------------------------------------------------------------------------------------------------------------------------------------------------------------------------------------------------------------------------------------------------------------------------------------------------------------------------------------------------------------------------------------------------------------------------------------------------------------------------------------------------------------------------------------------------------------------------------------------------------------------------------------------------------------------------------------------------------------------------------------------------------------------------------------------------------------------------------------------------------------------------------|---------------------|--|--|--|
|                                                 |                                                                                                                                                                                                                                                                                                                                                                                                                                                                                                                                                                                                                                                                                                                                                                                                                                                                                                                                                                                                                                                                                                                                                                                                                                                                                                                                                                                                                                                                                                                                                                                                                                                                                                                                                                                                                                                                                                                                                                                                                                                                                                                                                                    | Legal/Tax/Financial |  |  |  |
| Title:<br>Fee Simple<br>Legal Desc:             | 4479P                                                                                                                                                                                                                                                                                                                                                                                                                                                                                                                                                                                                                                                                                                                                                                                                                                                                                                                                                                                                                                                                                                                                                                                                                                                                                                                                                                                                                                                                                                                                                                                                                                                                                                                                                                                                                                                                                                                                                                                                                                                                                                                                                              | Zoning:<br>R-CG     |  |  |  |
|                                                 | 44751                                                                                                                                                                                                                                                                                                                                                                                                                                                                                                                                                                                                                                                                                                                                                                                                                                                                                                                                                                                                                                                                                                                                                                                                                                                                                                                                                                                                                                                                                                                                                                                                                                                                                                                                                                                                                                                                                                                                                                                                                                                                                                                                                              | Remarks             |  |  |  |
| Pub Rmks:<br>Inclusions:<br>Property Listed By: | **OPEN HOUSE FEB 22, 2-4PM** Welcome to modern urban living in the heart of Marda Loop, Calgary's most coveted locale. Nestled close to premier shopping, top-<br>rated schools, and excellent transit, this semi-detached home offers the ultimate fusion of convenience and lifestyle. The clock is ticking on this exceptional<br>opportunity to own a property that ticks all the boxes before spring arrives. This recently updated gem boasts a newly completed walk-out basement with roughed-<br>in in floor heating, third bedroom, a bright family room with a wall of windows, new bathroom with custom tile shower, and ample additional storage rooms. The<br>back garden is the perfect size, with mature trees, year round planting beds for sun and shade, solid wood privacy fence and direct access to the double detached<br>garage. This home is ideal for entertaining, raising a family, starting out, or coming back to the inner city life of metro Calgary. Playgrounds, schools, pathways,<br>golf, Glenmore Park, dog parks, outdoor pools, and the public library are just a few of both the new and nostalgic offerings of Marda Loop, plus Blush Lane, Safeway<br>and Shoppers for your staples and all the best boutique shops and current restaurants and cafes within a moments walk. Featuring a total of three bedrooms, four<br>bathrooms, and built-ins throughout, this home exemplifies sophistication and functionality. The main floor is a decadent open concept, reminiscent of loft living<br>and lends itself equally well to both a casual family living vibe as well as the perfect entertaining space. A S5 appliance package with new fridge (2023) and granite<br>counters make for a chic main floor anchor. The second-floor large workspace offers versatility for remote work or creative endeavors, ensuring comfort and<br>productivity. As soon as you step inside you find stunning hardwood floors, serene color schemes, and a large new deck accessible from the family room, offering<br>scenic south views and perfectly hidden away behind the privacy from mature trees, perfect for soaking up t |                     |  |  |  |