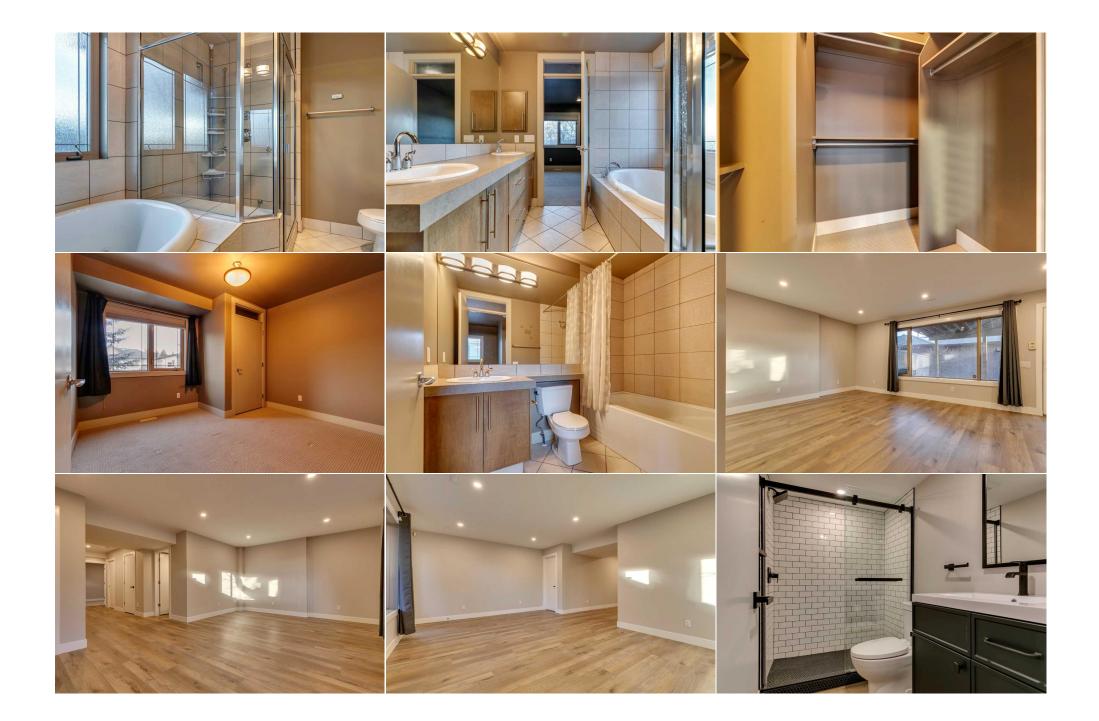

Utilities and Features

| Roof:<br>Heating:<br>Sewer:<br>Ext Feat: | Asphalt Shingle<br>Forced Air,Natural Gas<br>Balcony,Garden,Private Yard |                                                                                                                                              | Construction:<br>Stucco<br>Flooring:<br>Carpet,Hardwood,Lamin:<br>Water Source:<br>Fnd/Bsmt:<br>Poured Concrete | ate      |                 |  |  |  |  |  |
|------------------------------------------|--------------------------------------------------------------------------|----------------------------------------------------------------------------------------------------------------------------------------------|-----------------------------------------------------------------------------------------------------------------|----------|-----------------|--|--|--|--|--|
| Kitchen Appl:<br>Int Feat:<br>Utilities: |                                                                          | Dishwasher,Oven,Refrigerator,Washer/Dryer<br>Breakfast Bar,Built-in Features,Double Vanity,Granite Counters,Open Floorplan,Recessed Lighting |                                                                                                                 |          |                 |  |  |  |  |  |
| oundes.                                  |                                                                          |                                                                                                                                              | Room Information                                                                                                |          |                 |  |  |  |  |  |
| Room                                     | Level                                                                    | Dimensions                                                                                                                                   | <u>Room</u>                                                                                                     | Level    | Dimensions      |  |  |  |  |  |
| Living Room                              | Main                                                                     | 20`0" x 15`10"                                                                                                                               | Kitchen                                                                                                         | Main     | 14`0" x 7`9"    |  |  |  |  |  |
| Dining Room                              | Main                                                                     | 12`2" x 10`0"                                                                                                                                | Family Room                                                                                                     | Main     | 19`11" x 11`11" |  |  |  |  |  |
| Bedroom - Prin                           | nary Upper                                                               | 20`0" x 11`6"                                                                                                                                | 5pc Ensuite bath                                                                                                | Upper    | 10`5" x 8`5"    |  |  |  |  |  |
| Bedroom                                  | Upper                                                                    | 12`0" x 11`6"                                                                                                                                | 4pc Bathroom                                                                                                    | Upper    | 8`5" x 5`4"     |  |  |  |  |  |
| Loft                                     | Upper                                                                    | 15`9" x 10`6"                                                                                                                                | 2pc Bathroom                                                                                                    | Upper    | 5`7" x 5`6"     |  |  |  |  |  |
| Bedroom                                  | Basement                                                                 | 16`1" x 12`10"                                                                                                                               | 3pc Bathroom                                                                                                    | Basement | 8`1" x 4`11"    |  |  |  |  |  |
| Game Room                                | Basement                                                                 | 19`3" x 13`0"                                                                                                                                | Storage                                                                                                         | Basement | 8`3" x 3`9"     |  |  |  |  |  |

| Furnace/Utility Room                            | Basement                                                                                                                                                                                                                                                                                                                                                                                                                                                                                                                                                                                                                                                                                                                                                                                                                                                                                                                                                                                                                                                                                                                                                                                                                                                                                                                                                                                                                                                                                                                                                                                                                                                                                                                                                                                                                                                                                                                                                                                                                                                                                                                                                           | 9`4" x 7`0"         |  |  |  |
|-------------------------------------------------|--------------------------------------------------------------------------------------------------------------------------------------------------------------------------------------------------------------------------------------------------------------------------------------------------------------------------------------------------------------------------------------------------------------------------------------------------------------------------------------------------------------------------------------------------------------------------------------------------------------------------------------------------------------------------------------------------------------------------------------------------------------------------------------------------------------------------------------------------------------------------------------------------------------------------------------------------------------------------------------------------------------------------------------------------------------------------------------------------------------------------------------------------------------------------------------------------------------------------------------------------------------------------------------------------------------------------------------------------------------------------------------------------------------------------------------------------------------------------------------------------------------------------------------------------------------------------------------------------------------------------------------------------------------------------------------------------------------------------------------------------------------------------------------------------------------------------------------------------------------------------------------------------------------------------------------------------------------------------------------------------------------------------------------------------------------------------------------------------------------------------------------------------------------------|---------------------|--|--|--|
|                                                 |                                                                                                                                                                                                                                                                                                                                                                                                                                                                                                                                                                                                                                                                                                                                                                                                                                                                                                                                                                                                                                                                                                                                                                                                                                                                                                                                                                                                                                                                                                                                                                                                                                                                                                                                                                                                                                                                                                                                                                                                                                                                                                                                                                    | Legal/Tax/Financial |  |  |  |
| Title:<br>Fee Simple<br>Legal Desc:             | 4479P                                                                                                                                                                                                                                                                                                                                                                                                                                                                                                                                                                                                                                                                                                                                                                                                                                                                                                                                                                                                                                                                                                                                                                                                                                                                                                                                                                                                                                                                                                                                                                                                                                                                                                                                                                                                                                                                                                                                                                                                                                                                                                                                                              | Zoning:<br>R-CG     |  |  |  |
|                                                 | 44751                                                                                                                                                                                                                                                                                                                                                                                                                                                                                                                                                                                                                                                                                                                                                                                                                                                                                                                                                                                                                                                                                                                                                                                                                                                                                                                                                                                                                                                                                                                                                                                                                                                                                                                                                                                                                                                                                                                                                                                                                                                                                                                                                              | Remarks             |  |  |  |
| Pub Rmks:<br>Inclusions:<br>Property Listed By: | **OPEN HOUSE FEB 22, 2-4PM** Welcome to modern urban living in the heart of Marda Loop, Calgary's most coveted locale. Nestled close to premier shopping, top-<br>rated schools, and excellent transit, this semi-detached home offers the ultimate fusion of convenience and lifestyle. The clock is ticking on this exceptional<br>opportunity to own a property that ticks all the boxes before spring arrives. This recently updated gem boasts a newly completed walk-out basement with roughed-<br>in in floor heating, third bedroom, a bright family room with a wall of windows, new bathroom with custom tile shower, and ample additional storage rooms. The<br>back garden is the perfect size, with mature trees, year round planting beds for sun and shade, solid wood privacy fence and direct access to the double detached<br>garage. This home is ideal for entertaining, raising a family, starting out, or coming back to the inner city life of metro Calgary. Playgrounds, schools, pathways,<br>golf, Glenmore Park, dog parks, outdoor pools, and the public library are just a few of both the new and nostalgic offerings of Marda Loop, plus Blush Lane, Safeway<br>and Shoppers for your staples and all the best boutique shops and current restaurants and cafes within a moments walk. Featuring a total of three bedrooms, four<br>bathrooms, and built-ins throughout, this home exemplifies sophistication and functionality. The main floor is a decadent open concept, reminiscent of loft living<br>and lends itself equally well to both a casual family living vibe as well as the perfect entertaining space. A S5 appliance package with new fridge (2023) and granite<br>counters make for a chic main floor anchor. The second-floor large workspace offers versatility for remote work or creative endeavors, ensuring comfort and<br>productivity. As soon as you step inside you find stunning hardwood floors, serene color schemes, and a large new deck accessible from the family room, offering<br>scenic south views and perfectly hidden away behind the privacy from mature trees, perfect for soaking up t |                     |  |  |  |