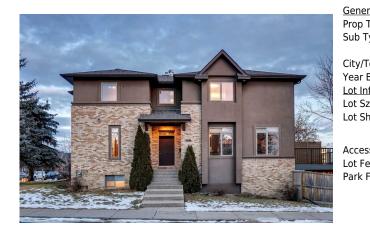

## 3306 21 Street, Calgary T2T 6R1

| MLS®#:  | A2195794 | Area:   | Richmond | Listing<br>Date: | 02/20/25 | List Price: <b>\$979,900</b> |
|---------|----------|---------|----------|------------------|----------|------------------------------|
| Status: | Active   | County: | Calgary  | Change:          | None     | Association: Fort McMurray   |

| eral Information |                                   |                   |               | DOM             |                       |  |
|------------------|-----------------------------------|-------------------|---------------|-----------------|-----------------------|--|
| о Туре:          | Residential                       |                   |               | 2               |                       |  |
| Туре:            | Semi Detached                     | (Half             | <u>Layout</u> |                 |                       |  |
|                  | Duplex)                           | Finished Floor Ar | ea            | Beds:           | 3 (2 1 )              |  |
| /Town:           | Calgary                           | Abv Sqft:         | 1,856         | Baths:          | 3.5 (3 1)             |  |
| r Built:         | 2003                              | Low Sqft:         |               | Style:          | 2 Storey,Side by Side |  |
| Information      |                                   | Ttl Sqft:         | 1,856         |                 |                       |  |
| Sz Ar:           | 3,121 sqft                        |                   |               | <b>D</b> e d ha |                       |  |
| Shape:           | -                                 |                   |               | Parking         | _                     |  |
|                  |                                   |                   |               | Ttl Park:       | 2                     |  |
|                  |                                   |                   |               | Garage Sz:      | 2                     |  |
| ess:             |                                   |                   |               |                 |                       |  |
| Feat:            | Back Lane,Private,Rectangular Lot |                   |               |                 |                       |  |
| k Feat:          | Double Garage                     | Detached          |               |                 |                       |  |