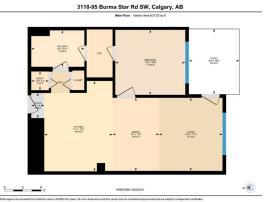

**Room Information** 

Room Level **Dimensions** Level **Dimensions** Room 11`9" x 7`6" Kitchen Main 11`1" x 14`7" **Dining Room** Main **Living Room** Main 10`3" x 11`9" **Bedroom - Primary** Main 11`4" x 10`6"

4pc Bathroom Main 8`7" x 5`11" Laundry Main 2`10" x 3`0" 4`1" x 2`1" Foyer Main

Legal/Tax/Financial

Condo Fee: Title: Zoning: \$412 DC

**Fee Simple** 

Fee Freq: Monthly

Legal Desc: **1612567** 

Remarks

Pub Rmks: