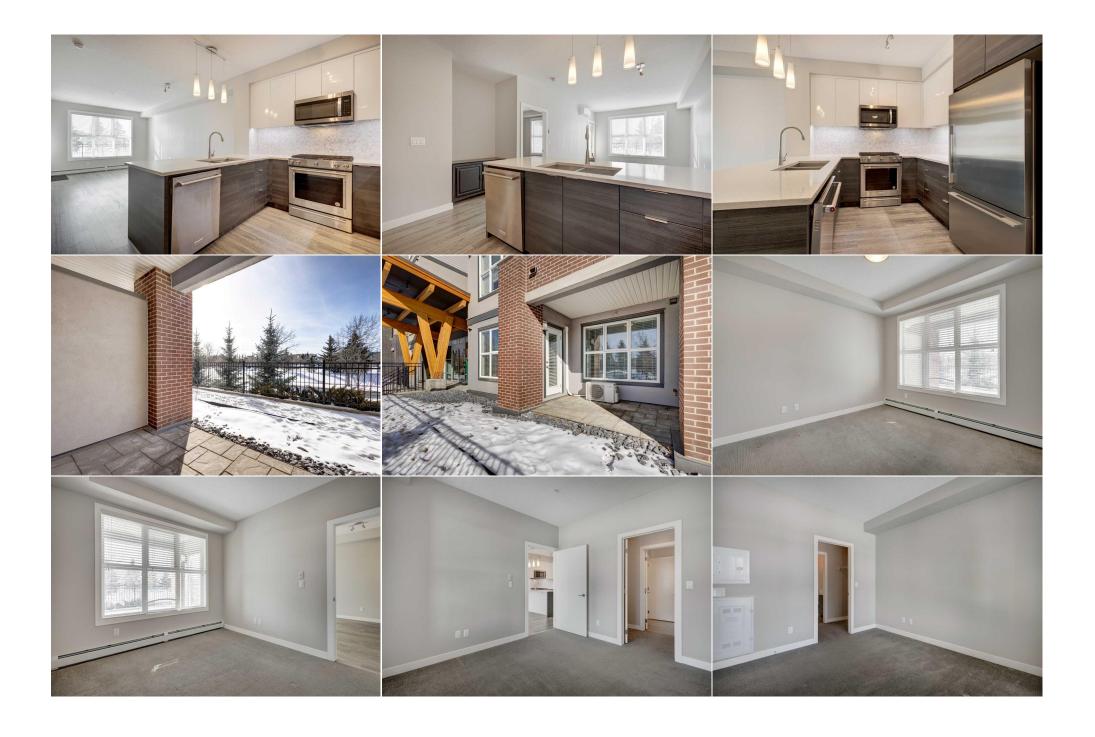

Inclusions:

Welcome to the Axess in popular Currie Barracks! Features include a car wash, bike room, underground titled parking & a storage locker located in front of your parking spot. This bright main floor 1 bedroom unit is in like new condition & ready for you to move in & enjoy. Beautiful quartz countertops & stainless steel appliances. Parking Stall #106. Steps from Mount Royal University, shopping & play grounds. Quick possession is possible!