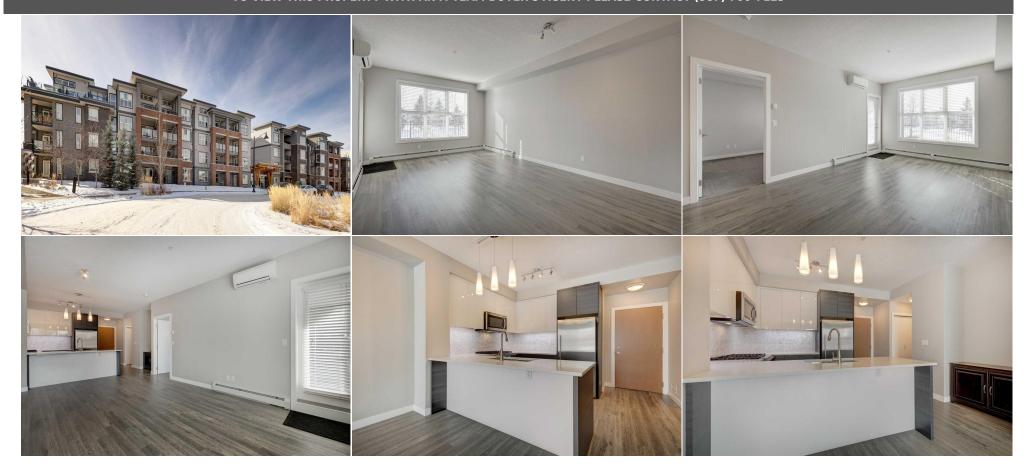

Inclusions:

Welcome to the Axess in popular Currie Barracks! Features include a car wash, bike room, underground titled parking & a storage locker located in front of your parking spot. This bright main floor 1 bedroom unit is in like new condition & ready for you to move in & enjoy. Beautiful quartz countertops & stainless steel appliances. Parking Stall #106. Steps from Mount Royal University, shopping & play grounds. Quick possession is possible!