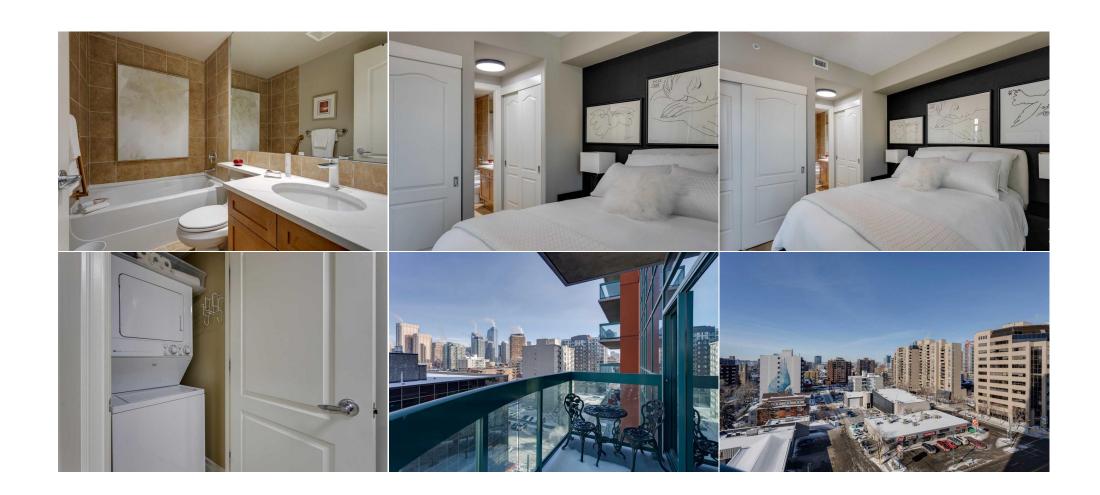

Fee Freq: Monthly

0412542 Legal Desc:

Remarks

Pub Rmks:

Welcome to your urban oasis! This stunning 2-bedroom condo offers modern living with wide plank flooring throughout and a beautiful maple kitchen featuring sleek quartz countertops and a breakfast bar perfect for morning coffee. Bask in natural light pouring through the windows that surround the cozy dining and living area, complete with a gas fireplace for those cozy nights in. The primary bedroom boasts a walk-through closet leading to a private ensuite. Additional perks include insuite laundry, Central Air and titled underground parking. Enjoy the convenience of walking to work, and being just steps away from the trendy 17th Ave, filled with shops, pubs, restaurants, and more! This is city living at its finest!