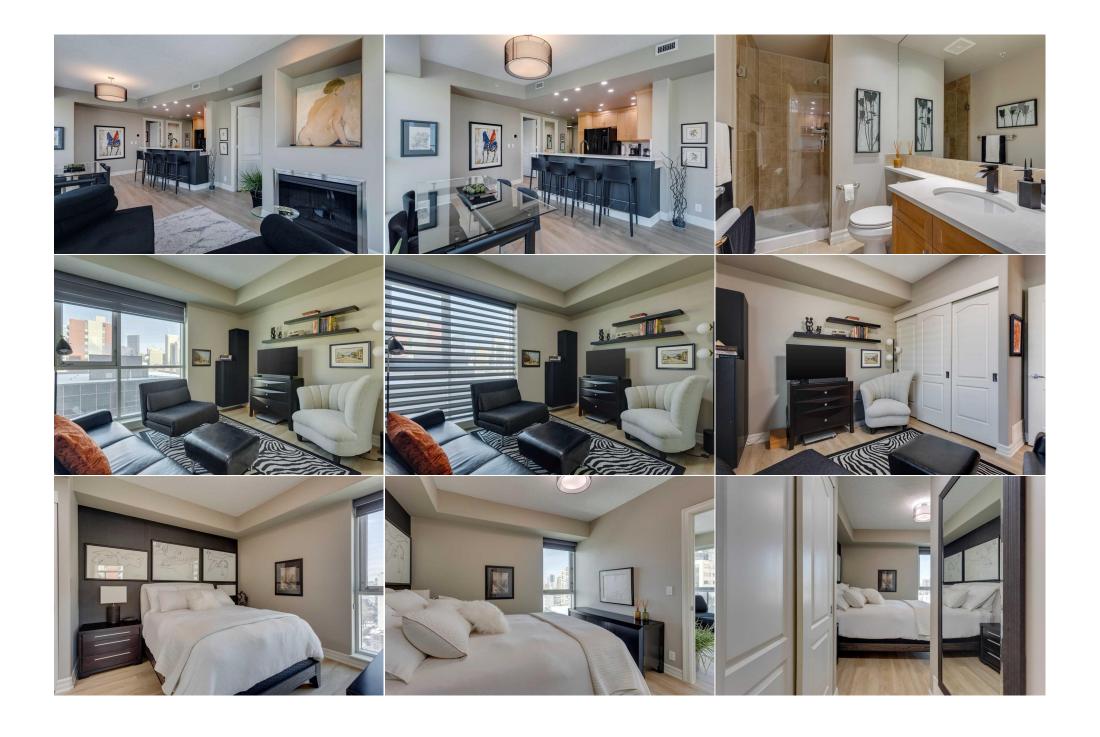

Fee Freq: Monthly

0412542 Legal Desc:

Remarks

Pub Rmks:

Welcome to your urban oasis! This stunning 2-bedroom condo offers modern living with wide plank flooring throughout and a beautiful maple kitchen featuring sleek quartz countertops and a breakfast bar perfect for morning coffee. Bask in natural light pouring through the windows that surround the cozy dining and living area, complete with a gas fireplace for those cozy nights in. The primary bedroom boasts a walk-through closet leading to a private ensuite. Additional perks include insuite laundry, Central Air and titled underground parking. Enjoy the convenience of walking to work, and being just steps away from the trendy 17th Ave, filled with shops, pubs, restaurants, and more! This is city living at its finest!