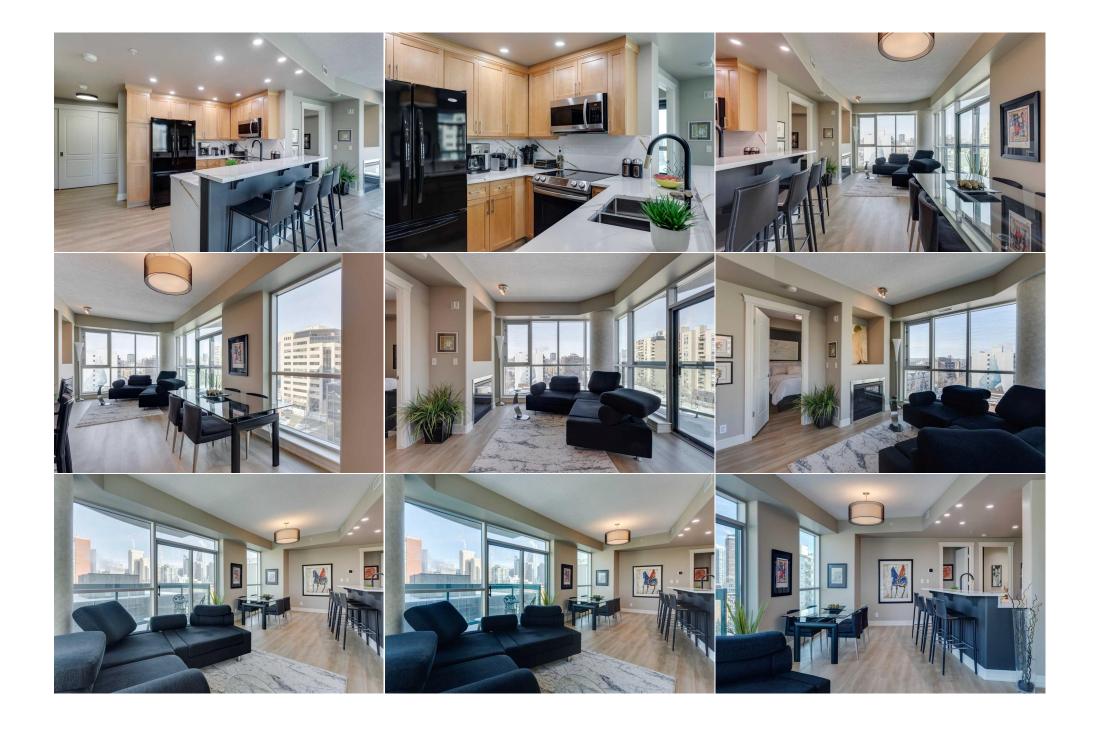

Fee Freq: Monthly

0412542 Legal Desc:

Remarks

Pub Rmks:

Welcome to your urban oasis! This stunning 2-bedroom condo offers modern living with wide plank flooring throughout and a beautiful maple kitchen featuring sleek quartz countertops and a breakfast bar perfect for morning coffee. Bask in natural light pouring through the windows that surround the cozy dining and living area, complete with a gas fireplace for those cozy nights in. The primary bedroom boasts a walk-through closet leading to a private ensuite. Additional perks include insuite laundry, Central Air and titled underground parking. Enjoy the convenience of walking to work, and being just steps away from the trendy 17th Ave, filled with shops, pubs, restaurants, and more! This is city living at its finest!