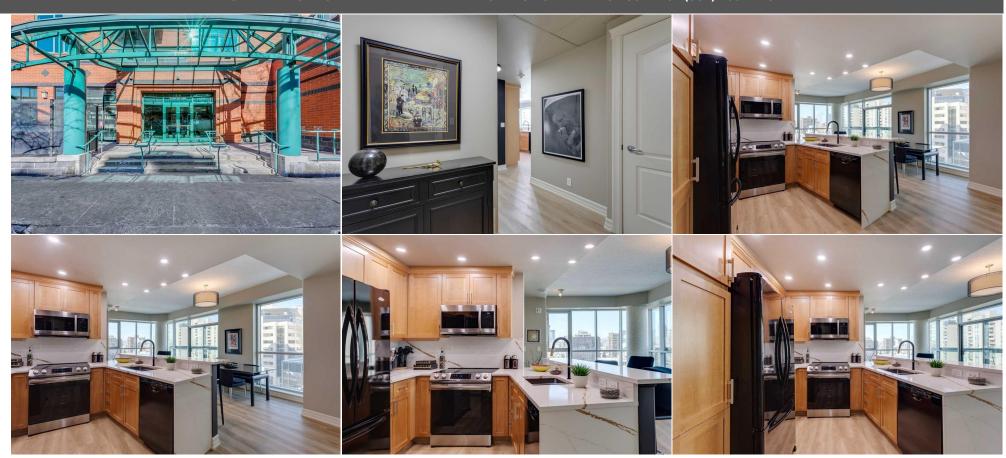

Fee Freq: Monthly

0412542 Legal Desc:

Remarks

Pub Rmks:

Welcome to your urban oasis! This stunning 2-bedroom condo offers modern living with wide plank flooring throughout and a beautiful maple kitchen featuring sleek quartz countertops and a breakfast bar perfect for morning coffee. Bask in natural light pouring through the windows that surround the cozy dining and living area, complete with a gas fireplace for those cozy nights in. The primary bedroom boasts a walk-through closet leading to a private ensuite. Additional perks include insuite laundry, Central Air and titled underground parking. Enjoy the convenience of walking to work, and being just steps away from the trendy 17th Ave, filled with shops, pubs, restaurants, and more! This is city living at its finest!