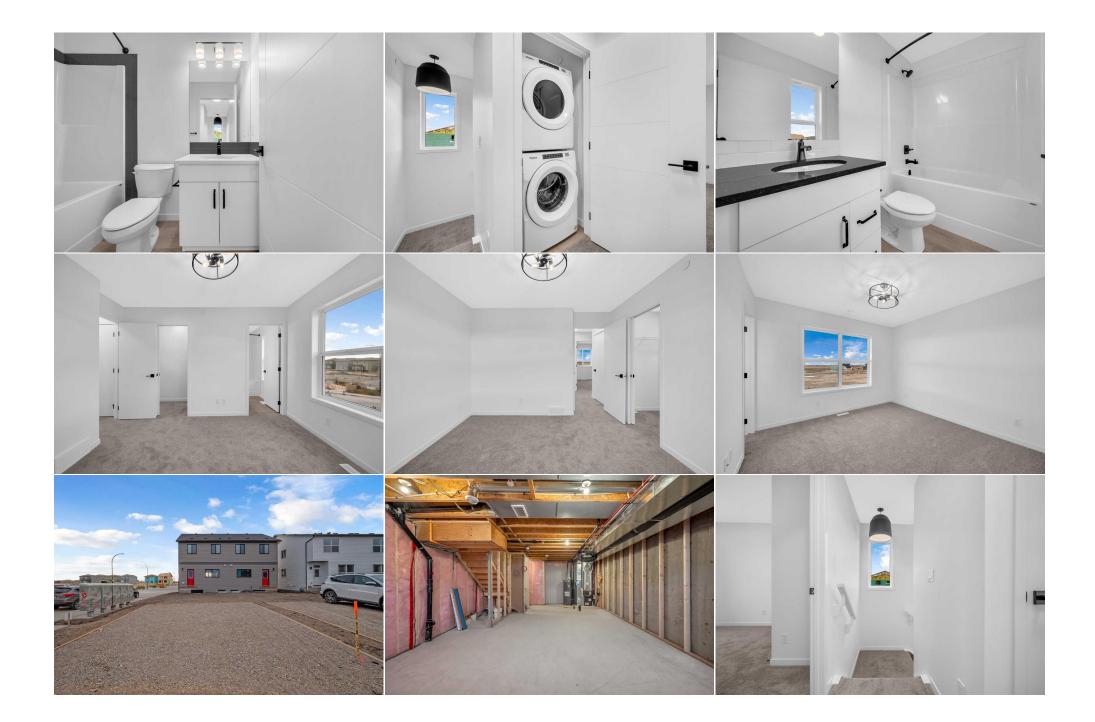

Utilities and Features

| Roof:         | Asphalt Shingle |                                                              | Construction:       |
|---------------|-----------------|--------------------------------------------------------------|---------------------|
| Heating:      | Forced Air      |                                                              | Vinyl Siding        |
| Sewer:        |                 |                                                              | Flooring:           |
| Ext Feat:     | None            |                                                              | Carpet, Vinyl Plank |
|               |                 |                                                              | Water Source:       |
|               |                 |                                                              | Fnd/Bsmt:           |
|               |                 |                                                              | Poured Concrete     |
| Kitchen Appl: |                 | Dishwasher,Gas Range,Microwave,Refrigerator,Washer/Dryer     |                     |
| Int Feat:     |                 | Kitchen Island, No Animal Home, No Smoking Home, Open Floorp | an                  |
| Utilities:    |                 |                                                              |                     |

|                             |                                                                                                                                                                                                                                                                                                                                                                                                                                                                                                                                                                                                                                                                                                                                                                                             |                                       | Room Information                |                      |                                   |  |  |
|-----------------------------|---------------------------------------------------------------------------------------------------------------------------------------------------------------------------------------------------------------------------------------------------------------------------------------------------------------------------------------------------------------------------------------------------------------------------------------------------------------------------------------------------------------------------------------------------------------------------------------------------------------------------------------------------------------------------------------------------------------------------------------------------------------------------------------------|---------------------------------------|---------------------------------|----------------------|-----------------------------------|--|--|
| <u>Room</u><br>2pc Bathroom | <u>Level</u><br>Main                                                                                                                                                                                                                                                                                                                                                                                                                                                                                                                                                                                                                                                                                                                                                                        | <u>Dimensions</u><br>5`4" x 5`6"      | <u>Room</u><br>Dining Room      | <u>Level</u><br>Main | <u>Dimensions</u><br>14`8" x 9`5" |  |  |
| Kitchen                     | Main                                                                                                                                                                                                                                                                                                                                                                                                                                                                                                                                                                                                                                                                                                                                                                                        | 12`1" x 11`9"                         | Living Room                     | Main                 | 12`11" x 9`9"                     |  |  |
| 4pc Bathroom                | Upper                                                                                                                                                                                                                                                                                                                                                                                                                                                                                                                                                                                                                                                                                                                                                                                       | 4`11" x 7`10"                         | 4pc Ensuite bath                | Upper                | 7`10" x 4`11"                     |  |  |
| Bedroom                     | Upper                                                                                                                                                                                                                                                                                                                                                                                                                                                                                                                                                                                                                                                                                                                                                                                       | 9`3" x 11`4"                          | Bedroom                         | Upper                | 9`4" x 11`4"                      |  |  |
| Bedroom - Primary           | Upper                                                                                                                                                                                                                                                                                                                                                                                                                                                                                                                                                                                                                                                                                                                                                                                       | 10`11" x 12`0"                        | Walk-In Closet                  | Upper                | 6`7" x 6`8"                       |  |  |
|                             |                                                                                                                                                                                                                                                                                                                                                                                                                                                                                                                                                                                                                                                                                                                                                                                             |                                       | Legal/Tax/Financial             |                      |                                   |  |  |
| Title:                      |                                                                                                                                                                                                                                                                                                                                                                                                                                                                                                                                                                                                                                                                                                                                                                                             | Zoning:                               |                                 |                      |                                   |  |  |
| Fee Simple                  |                                                                                                                                                                                                                                                                                                                                                                                                                                                                                                                                                                                                                                                                                                                                                                                             | R-G                                   |                                 |                      |                                   |  |  |
| Legal Desc:                 | 2311932                                                                                                                                                                                                                                                                                                                                                                                                                                                                                                                                                                                                                                                                                                                                                                                     |                                       |                                 |                      |                                   |  |  |
|                             |                                                                                                                                                                                                                                                                                                                                                                                                                                                                                                                                                                                                                                                                                                                                                                                             |                                       | Remarks                         |                      |                                   |  |  |
| Pub Rmks:                   | Affordable Luxury Half Duplex in Hotchkiss - Corner Lot, High Ceilings & Upgrades! Discover your perfect starter home in the thriving community of Hotchkiss! This<br>brand-new laned half-duplex combines affordability, style, and comfort, offering 3 spacious bedrooms, 2.5 baths, and soaring high ceilings for an open, airy feel.<br>Enjoy luxury finishes with upgraded electrical fixtures and premium faucets. Situated on a desirable corner lot, this home features an inbuilt sprinkler system for<br>enhanced safety. Large windows ensure abundant natural light and warmth throughout the day. With easy access to Stoney Trail, commuting is effortless, making<br>this a fantastic choice for families and first-time buyers. Don't miss out—schedule your showing today! |                                       |                                 |                      |                                   |  |  |
| Inclusions:                 | N/A                                                                                                                                                                                                                                                                                                                                                                                                                                                                                                                                                                                                                                                                                                                                                                                         | ce for fullines and mist time sugers. | bon t miss out schedule your sh | oning totaly.        |                                   |  |  |
| Property Listed By:         | CIR Realty                                                                                                                                                                                                                                                                                                                                                                                                                                                                                                                                                                                                                                                                                                                                                                                  |                                       |                                 |                      |                                   |  |  |
| hopency Listed by:          | entitienty                                                                                                                                                                                                                                                                                                                                                                                                                                                                                                                                                                                                                                                                                                                                                                                  |                                       |                                 |                      |                                   |  |  |