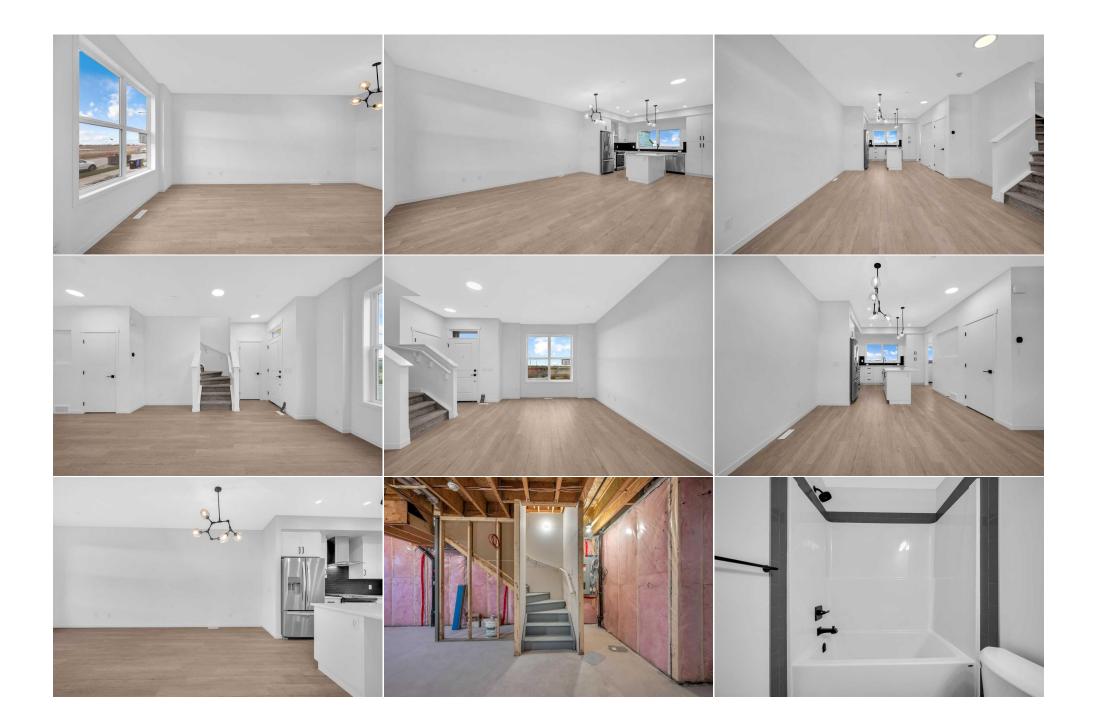

|                             |                                                                                                                                                                                                                                                                                                                                                                                                                                                                                                                                                                                                                                                                                                                                                                                             |                                       | Room Information                |                      |                                   |  |  |
|-----------------------------|---------------------------------------------------------------------------------------------------------------------------------------------------------------------------------------------------------------------------------------------------------------------------------------------------------------------------------------------------------------------------------------------------------------------------------------------------------------------------------------------------------------------------------------------------------------------------------------------------------------------------------------------------------------------------------------------------------------------------------------------------------------------------------------------|---------------------------------------|---------------------------------|----------------------|-----------------------------------|--|--|
| <u>Room</u><br>2pc Bathroom | <u>Level</u><br>Main                                                                                                                                                                                                                                                                                                                                                                                                                                                                                                                                                                                                                                                                                                                                                                        | <u>Dimensions</u><br>5`4" x 5`6"      | <u>Room</u><br>Dining Room      | <u>Level</u><br>Main | <u>Dimensions</u><br>14`8" x 9`5" |  |  |
| Kitchen                     | Main                                                                                                                                                                                                                                                                                                                                                                                                                                                                                                                                                                                                                                                                                                                                                                                        | 12`1" x 11`9"                         | Living Room                     | Main                 | 12`11" x 9`9"                     |  |  |
| 4pc Bathroom                | Upper                                                                                                                                                                                                                                                                                                                                                                                                                                                                                                                                                                                                                                                                                                                                                                                       | 4`11" x 7`10"                         | 4pc Ensuite bath                | Upper                | 7`10" x 4`11"                     |  |  |
| Bedroom                     | Upper                                                                                                                                                                                                                                                                                                                                                                                                                                                                                                                                                                                                                                                                                                                                                                                       | 9`3" x 11`4"                          | Bedroom                         | Upper                | 9`4" x 11`4"                      |  |  |
| Bedroom - Primary           | Upper                                                                                                                                                                                                                                                                                                                                                                                                                                                                                                                                                                                                                                                                                                                                                                                       | 10`11" x 12`0"                        | Walk-In Closet                  | Upper                | 6`7" x 6`8"                       |  |  |
|                             |                                                                                                                                                                                                                                                                                                                                                                                                                                                                                                                                                                                                                                                                                                                                                                                             |                                       | Legal/Tax/Financial             |                      |                                   |  |  |
| Title:                      |                                                                                                                                                                                                                                                                                                                                                                                                                                                                                                                                                                                                                                                                                                                                                                                             | Zoning:                               |                                 |                      |                                   |  |  |
| Fee Simple                  |                                                                                                                                                                                                                                                                                                                                                                                                                                                                                                                                                                                                                                                                                                                                                                                             | R-G                                   |                                 |                      |                                   |  |  |
| Legal Desc:                 | 2311932                                                                                                                                                                                                                                                                                                                                                                                                                                                                                                                                                                                                                                                                                                                                                                                     |                                       |                                 |                      |                                   |  |  |
|                             |                                                                                                                                                                                                                                                                                                                                                                                                                                                                                                                                                                                                                                                                                                                                                                                             |                                       | Remarks                         |                      |                                   |  |  |
| Pub Rmks:                   | Affordable Luxury Half Duplex in Hotchkiss - Corner Lot, High Ceilings & Upgrades! Discover your perfect starter home in the thriving community of Hotchkiss! This<br>brand-new laned half-duplex combines affordability, style, and comfort, offering 3 spacious bedrooms, 2.5 baths, and soaring high ceilings for an open, airy feel.<br>Enjoy luxury finishes with upgraded electrical fixtures and premium faucets. Situated on a desirable corner lot, this home features an inbuilt sprinkler system for<br>enhanced safety. Large windows ensure abundant natural light and warmth throughout the day. With easy access to Stoney Trail, commuting is effortless, making<br>this a fantastic choice for families and first-time buyers. Don't miss out—schedule your showing today! |                                       |                                 |                      |                                   |  |  |
| Inclusions:                 | N/A                                                                                                                                                                                                                                                                                                                                                                                                                                                                                                                                                                                                                                                                                                                                                                                         | ce for fullines and mist time sugers. | bon t miss out schedule your sh | oning totaly.        |                                   |  |  |
| Property Listed By:         | CIR Realty                                                                                                                                                                                                                                                                                                                                                                                                                                                                                                                                                                                                                                                                                                                                                                                  |                                       |                                 |                      |                                   |  |  |
| hopency Listed by:          | entitienty                                                                                                                                                                                                                                                                                                                                                                                                                                                                                                                                                                                                                                                                                                                                                                                  |                                       |                                 |                      |                                   |  |  |