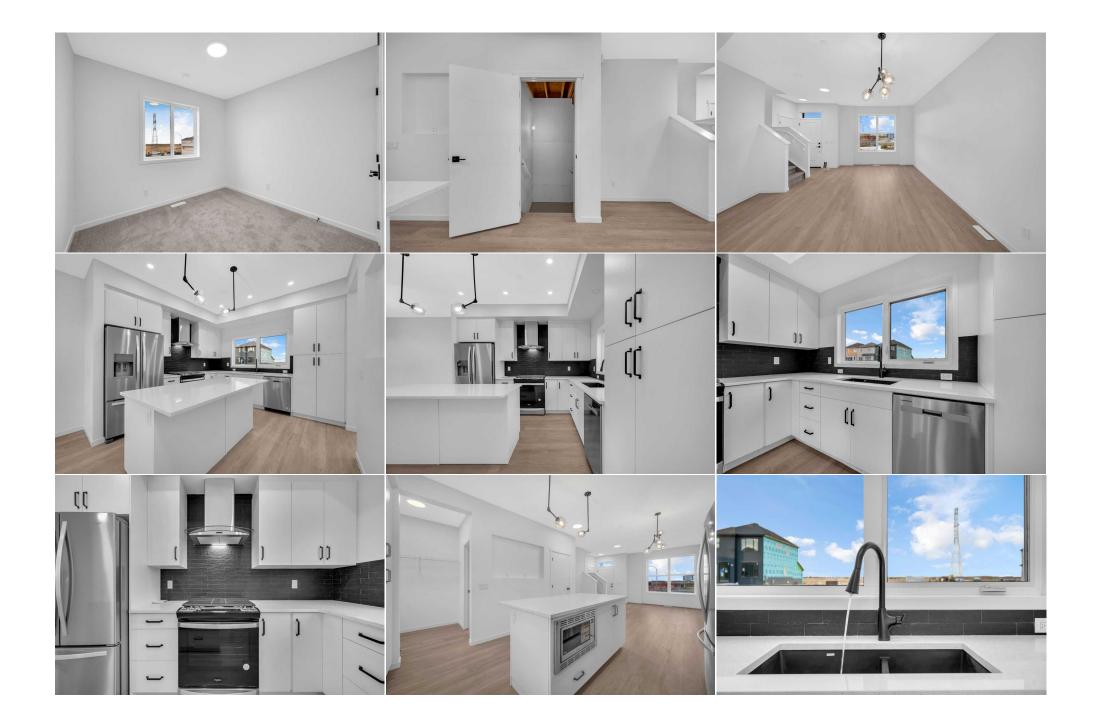

|                             |                                                                                                                                                                                                                                                                                                                                                                                                                                                                                                                                                                                                                                                                                                                                                                                             |                                       | Room Information                |                      |                                   |  |  |
|-----------------------------|---------------------------------------------------------------------------------------------------------------------------------------------------------------------------------------------------------------------------------------------------------------------------------------------------------------------------------------------------------------------------------------------------------------------------------------------------------------------------------------------------------------------------------------------------------------------------------------------------------------------------------------------------------------------------------------------------------------------------------------------------------------------------------------------|---------------------------------------|---------------------------------|----------------------|-----------------------------------|--|--|
| <u>Room</u><br>2pc Bathroom | <u>Level</u><br>Main                                                                                                                                                                                                                                                                                                                                                                                                                                                                                                                                                                                                                                                                                                                                                                        | <u>Dimensions</u><br>5`4" x 5`6"      | <u>Room</u><br>Dining Room      | <u>Level</u><br>Main | <u>Dimensions</u><br>14`8" x 9`5" |  |  |
| Kitchen                     | Main                                                                                                                                                                                                                                                                                                                                                                                                                                                                                                                                                                                                                                                                                                                                                                                        | 12`1" x 11`9"                         | Living Room                     | Main                 | 12`11" x 9`9"                     |  |  |
| 4pc Bathroom                | Upper                                                                                                                                                                                                                                                                                                                                                                                                                                                                                                                                                                                                                                                                                                                                                                                       | 4`11" x 7`10"                         | 4pc Ensuite bath                | Upper                | 7`10" x 4`11"                     |  |  |
| Bedroom                     | Upper                                                                                                                                                                                                                                                                                                                                                                                                                                                                                                                                                                                                                                                                                                                                                                                       | 9`3" x 11`4"                          | Bedroom                         | Upper                | 9`4" x 11`4"                      |  |  |
| Bedroom - Primary           | Upper                                                                                                                                                                                                                                                                                                                                                                                                                                                                                                                                                                                                                                                                                                                                                                                       | 10`11" x 12`0"                        | Walk-In Closet                  | Upper                | 6`7" x 6`8"                       |  |  |
|                             |                                                                                                                                                                                                                                                                                                                                                                                                                                                                                                                                                                                                                                                                                                                                                                                             |                                       | Legal/Tax/Financial             |                      |                                   |  |  |
| Title:                      |                                                                                                                                                                                                                                                                                                                                                                                                                                                                                                                                                                                                                                                                                                                                                                                             | Zoning:                               |                                 |                      |                                   |  |  |
| Fee Simple                  |                                                                                                                                                                                                                                                                                                                                                                                                                                                                                                                                                                                                                                                                                                                                                                                             | R-G                                   |                                 |                      |                                   |  |  |
| Legal Desc:                 | 2311932                                                                                                                                                                                                                                                                                                                                                                                                                                                                                                                                                                                                                                                                                                                                                                                     |                                       |                                 |                      |                                   |  |  |
|                             |                                                                                                                                                                                                                                                                                                                                                                                                                                                                                                                                                                                                                                                                                                                                                                                             |                                       | Remarks                         |                      |                                   |  |  |
| Pub Rmks:                   | Affordable Luxury Half Duplex in Hotchkiss - Corner Lot, High Ceilings & Upgrades! Discover your perfect starter home in the thriving community of Hotchkiss! This<br>brand-new laned half-duplex combines affordability, style, and comfort, offering 3 spacious bedrooms, 2.5 baths, and soaring high ceilings for an open, airy feel.<br>Enjoy luxury finishes with upgraded electrical fixtures and premium faucets. Situated on a desirable corner lot, this home features an inbuilt sprinkler system for<br>enhanced safety. Large windows ensure abundant natural light and warmth throughout the day. With easy access to Stoney Trail, commuting is effortless, making<br>this a fantastic choice for families and first-time buyers. Don't miss out—schedule your showing today! |                                       |                                 |                      |                                   |  |  |
| Inclusions:                 | N/A                                                                                                                                                                                                                                                                                                                                                                                                                                                                                                                                                                                                                                                                                                                                                                                         | ce for fullines and mist time sugers. | bon t miss out schedule your sh | oning totaly.        |                                   |  |  |
| Property Listed By:         | CIR Realty                                                                                                                                                                                                                                                                                                                                                                                                                                                                                                                                                                                                                                                                                                                                                                                  |                                       |                                 |                      |                                   |  |  |
| hopency Listed by:          | entitienty                                                                                                                                                                                                                                                                                                                                                                                                                                                                                                                                                                                                                                                                                                                                                                                  |                                       |                                 |                      |                                   |  |  |