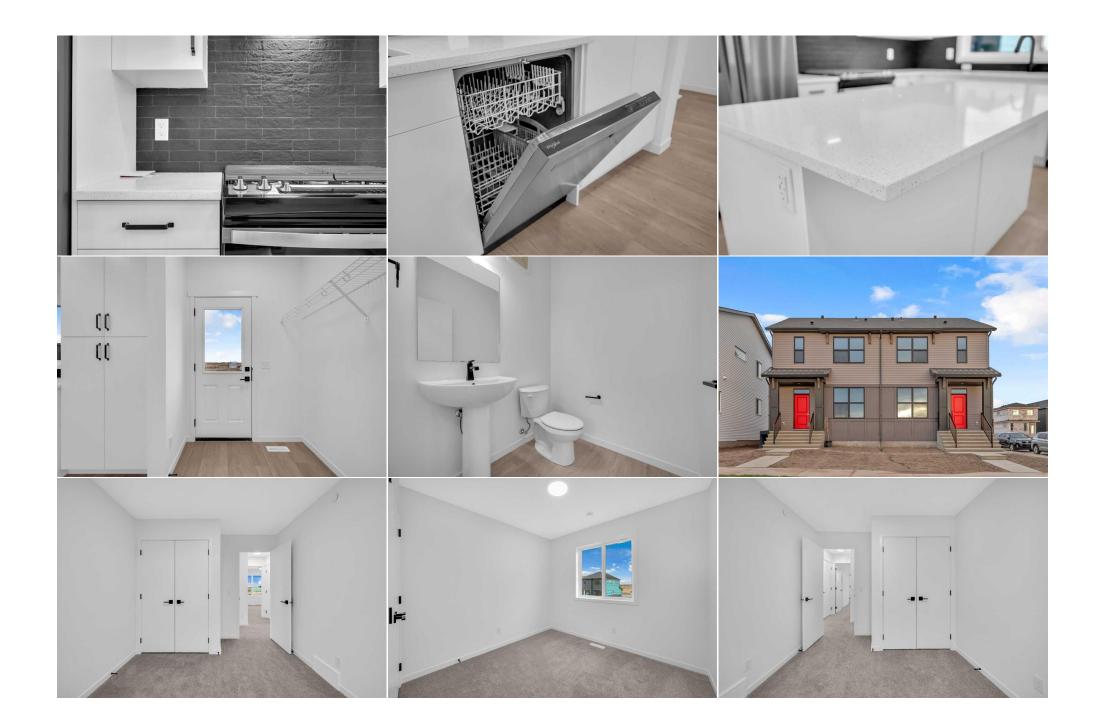

|                             |                                                                                                                                                                                                                                                                                                                                                                                                                                                                                                                                                                                                                                                                                                                                                                                             |                                       | Room Information                |                      |                                   |  |  |
|-----------------------------|---------------------------------------------------------------------------------------------------------------------------------------------------------------------------------------------------------------------------------------------------------------------------------------------------------------------------------------------------------------------------------------------------------------------------------------------------------------------------------------------------------------------------------------------------------------------------------------------------------------------------------------------------------------------------------------------------------------------------------------------------------------------------------------------|---------------------------------------|---------------------------------|----------------------|-----------------------------------|--|--|
| <u>Room</u><br>2pc Bathroom | <u>Level</u><br>Main                                                                                                                                                                                                                                                                                                                                                                                                                                                                                                                                                                                                                                                                                                                                                                        | <u>Dimensions</u><br>5`4" x 5`6"      | <u>Room</u><br>Dining Room      | <u>Level</u><br>Main | <u>Dimensions</u><br>14`8" x 9`5" |  |  |
| Kitchen                     | Main                                                                                                                                                                                                                                                                                                                                                                                                                                                                                                                                                                                                                                                                                                                                                                                        | 12`1" x 11`9"                         | Living Room                     | Main                 | 12`11" x 9`9"                     |  |  |
| 4pc Bathroom                | Upper                                                                                                                                                                                                                                                                                                                                                                                                                                                                                                                                                                                                                                                                                                                                                                                       | 4`11" x 7`10"                         | 4pc Ensuite bath                | Upper                | 7`10" x 4`11"                     |  |  |
| Bedroom                     | Upper                                                                                                                                                                                                                                                                                                                                                                                                                                                                                                                                                                                                                                                                                                                                                                                       | 9`3" x 11`4"                          | Bedroom                         | Upper                | 9`4" x 11`4"                      |  |  |
| Bedroom - Primary           | Upper                                                                                                                                                                                                                                                                                                                                                                                                                                                                                                                                                                                                                                                                                                                                                                                       | 10`11" x 12`0"                        | Walk-In Closet                  | Upper                | 6`7" x 6`8"                       |  |  |
|                             |                                                                                                                                                                                                                                                                                                                                                                                                                                                                                                                                                                                                                                                                                                                                                                                             |                                       | Legal/Tax/Financial             |                      |                                   |  |  |
| Title:                      |                                                                                                                                                                                                                                                                                                                                                                                                                                                                                                                                                                                                                                                                                                                                                                                             | Zoning:                               |                                 |                      |                                   |  |  |
| Fee Simple                  |                                                                                                                                                                                                                                                                                                                                                                                                                                                                                                                                                                                                                                                                                                                                                                                             | R-G                                   |                                 |                      |                                   |  |  |
| Legal Desc:                 | 2311932                                                                                                                                                                                                                                                                                                                                                                                                                                                                                                                                                                                                                                                                                                                                                                                     |                                       |                                 |                      |                                   |  |  |
|                             |                                                                                                                                                                                                                                                                                                                                                                                                                                                                                                                                                                                                                                                                                                                                                                                             |                                       | Remarks                         |                      |                                   |  |  |
| Pub Rmks:                   | Affordable Luxury Half Duplex in Hotchkiss - Corner Lot, High Ceilings & Upgrades! Discover your perfect starter home in the thriving community of Hotchkiss! This<br>brand-new laned half-duplex combines affordability, style, and comfort, offering 3 spacious bedrooms, 2.5 baths, and soaring high ceilings for an open, airy feel.<br>Enjoy luxury finishes with upgraded electrical fixtures and premium faucets. Situated on a desirable corner lot, this home features an inbuilt sprinkler system for<br>enhanced safety. Large windows ensure abundant natural light and warmth throughout the day. With easy access to Stoney Trail, commuting is effortless, making<br>this a fantastic choice for families and first-time buyers. Don't miss out—schedule your showing today! |                                       |                                 |                      |                                   |  |  |
| Inclusions:                 | N/A                                                                                                                                                                                                                                                                                                                                                                                                                                                                                                                                                                                                                                                                                                                                                                                         | ce for fullines and mist time sugers. | bon t miss out schedule your sh | oning totaly.        |                                   |  |  |
| Property Listed By:         | CIR Realty                                                                                                                                                                                                                                                                                                                                                                                                                                                                                                                                                                                                                                                                                                                                                                                  |                                       |                                 |                      |                                   |  |  |
| hopency Listed by:          | entitienty                                                                                                                                                                                                                                                                                                                                                                                                                                                                                                                                                                                                                                                                                                                                                                                  |                                       |                                 |                      |                                   |  |  |