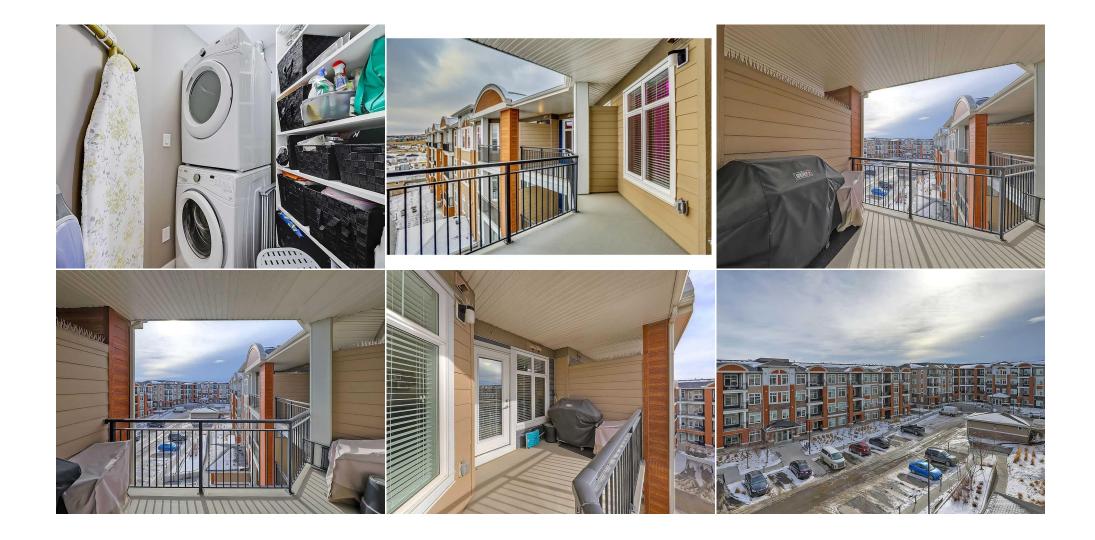

| Roof:                                    | Asphalt Shingle       |                                                                                                                                            | Construction:            |                                                                                                 |               |  |  |  |
|------------------------------------------|-----------------------|--------------------------------------------------------------------------------------------------------------------------------------------|--------------------------|-------------------------------------------------------------------------------------------------|---------------|--|--|--|
| Heating:                                 | Baseboard,Natural Gas |                                                                                                                                            | Composite Siding,Stone,V | Composite Siding,Stone,Wood Frame<br>Flooring:<br>Carpet,Ceramic Tile,Laminate<br>Water Source: |               |  |  |  |
| Sewer:                                   |                       |                                                                                                                                            | Flooring:                |                                                                                                 |               |  |  |  |
| Ext Feat:                                | Balcony               |                                                                                                                                            | Carpet,Ceramic Tile,Lami |                                                                                                 |               |  |  |  |
|                                          |                       |                                                                                                                                            | Water Source:            |                                                                                                 |               |  |  |  |
|                                          |                       |                                                                                                                                            |                          |                                                                                                 |               |  |  |  |
| Kitchen Appl:<br>Int Feat:<br>Utilities: | · · ·                 | Dishwasher,Dryer,Electric Stove,Garage Control(s),Microwave Hood Fan,Refrigerator,Washer,Window Coverings<br>High Ceilings,No Smoking Home |                          |                                                                                                 |               |  |  |  |
|                                          | Room Information      |                                                                                                                                            |                          |                                                                                                 |               |  |  |  |
| Room                                     | Level                 | Dimensions                                                                                                                                 | Room                     | Level                                                                                           | Dimensions    |  |  |  |
| Kitchen                                  | Main                  | 12`2" x 8`10"                                                                                                                              | Living/Dining Room Comb  | ination Main                                                                                    | 12`2" x 12`0" |  |  |  |
| Laundry                                  | Main                  | 5`8" x 4`10"                                                                                                                               | Bedroom - Primary        | Main                                                                                            | 11`0" x 11`0" |  |  |  |
| 4pc Ensuite ba                           | ath Main              |                                                                                                                                            |                          |                                                                                                 |               |  |  |  |
|                                          |                       |                                                                                                                                            | Legal/Tax/Financial      |                                                                                                 |               |  |  |  |
| Condo Fee:                               |                       | Title:                                                                                                                                     |                          | Zoning:                                                                                         |               |  |  |  |
| \$336                                    |                       | Fee Simple                                                                                                                                 |                          | M-2                                                                                             |               |  |  |  |

Utilities and Features

| Legal Desc:         | Fee Freq:<br>Monthly<br>1712012                                                                                                                                                                                                                                                                                                                                                                                                                                                                                                                                                                                                                                                                                                                                                                                               |  |  |  |  |  |
|---------------------|-------------------------------------------------------------------------------------------------------------------------------------------------------------------------------------------------------------------------------------------------------------------------------------------------------------------------------------------------------------------------------------------------------------------------------------------------------------------------------------------------------------------------------------------------------------------------------------------------------------------------------------------------------------------------------------------------------------------------------------------------------------------------------------------------------------------------------|--|--|--|--|--|
| -                   | Remarks                                                                                                                                                                                                                                                                                                                                                                                                                                                                                                                                                                                                                                                                                                                                                                                                                       |  |  |  |  |  |
| Pub Rmks:           | Welcome to the Mark 101 in Sage Hill! This pet-friendly building by Shane Homes sets the standard for multi-family living. This top-floor 1-bed, 1-bath condo offers<br>570+ SqFt of thoughtfully designed space 9 foot ceilings and complete with titled underground heated parking and separate, assigned storage locker and locked<br>bike storage. Enjoy upgraded cabinets, lighting, finishes, and appliances, plus plenty of storage—two bedroom closets, a spacious laundry room, ceiling-height<br>kitchen cabinets, and an additional storage unit in the parkade. The open-concept kitchen and living area maximize functionality, flowing seamlessly onto a massive<br>sun drenched south-facing balcony. The generous master bedroom easily fits king-sized furniture! A must-see unit in a high-guality building |  |  |  |  |  |
| Inclusions:         | n/a                                                                                                                                                                                                                                                                                                                                                                                                                                                                                                                                                                                                                                                                                                                                                                                                                           |  |  |  |  |  |
| Property Listed By: | RE/MAX House of Real Estate                                                                                                                                                                                                                                                                                                                                                                                                                                                                                                                                                                                                                                                                                                                                                                                                   |  |  |  |  |  |