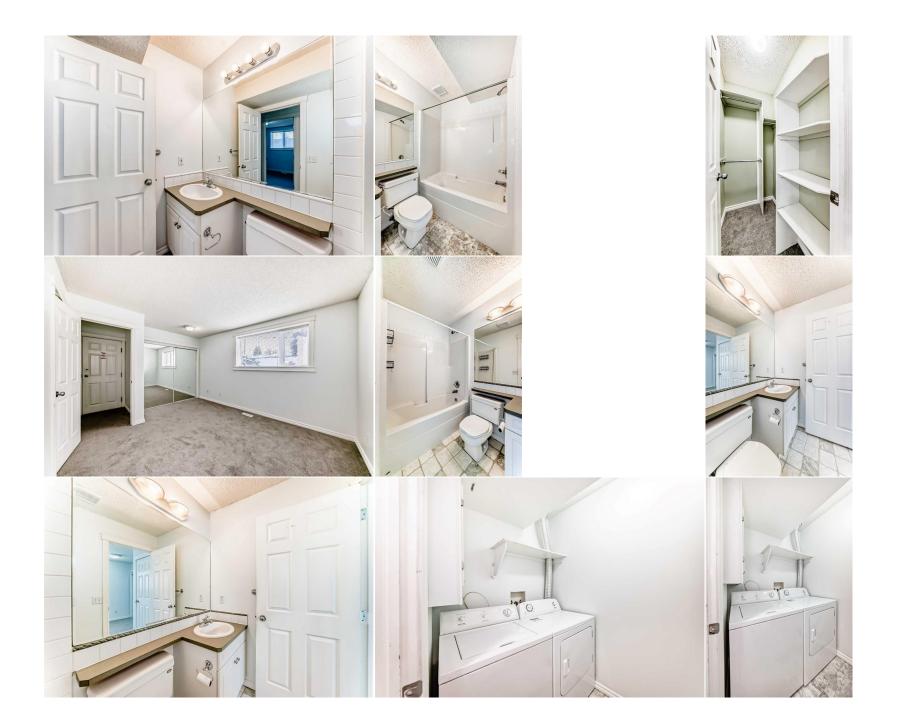

Utilities and Features

| Roof:<br>Heating:<br>Sewer:<br>Ext Feat:                               | Asphalt Shing<br>Forced Air,Na<br>Private Entra | atural Gas                                                                                           |                                                                                | Construction:<br>Stucco,Wood Frame<br>Flooring:<br>Carpet,Linoleum<br>Water Source:<br>Fnd/Bsmt: | Stucco,Wood Frame<br>Flooring:<br>Carpet,Linoleum<br>Water Source: |                                                                              |  |  |  |
|------------------------------------------------------------------------|-------------------------------------------------|------------------------------------------------------------------------------------------------------|--------------------------------------------------------------------------------|--------------------------------------------------------------------------------------------------|--------------------------------------------------------------------|------------------------------------------------------------------------------|--|--|--|
| Kitchen Appl:<br>Int Feat:<br>Utilities:                               |                                                 | Dishwasher,Dryer,Microwave Hood Fan,Refrigerator,Stove(s),Washer<br>Laminate Counters,Open Floorplan |                                                                                |                                                                                                  |                                                                    |                                                                              |  |  |  |
|                                                                        |                                                 |                                                                                                      |                                                                                | Room Information                                                                                 |                                                                    |                                                                              |  |  |  |
| <u>Room</u><br>Entrance<br>Kitchen With E<br>Bedroom<br>Bedroom - Prir | -                                               | <u>Level</u><br>Main<br>Main<br>Main<br>Main                                                         | Dimensions<br>5`4" x 7`6"<br>11`3" x 10`6"<br>10`10" x 10`2"<br>11`1" x 15`10" | Room<br>Living Room<br>4pc Bathroom<br>Walk-In Closet<br>4pc Ensuite bath<br>Legal/Tax/Financial | <u>Level</u><br>Main<br>Main<br>Main<br>Main                       | Dimensions<br>15`10" x 11`5"<br>4`11" x 7`4"<br>3`1" x 4`11"<br>7`5" x 4`11" |  |  |  |
| Condo Fee:<br><b>\$425</b>                                             |                                                 |                                                                                                      | Title:<br><b>Fee Simple</b>                                                    |                                                                                                  | Zoning:<br><b>M-C1</b>                                             |                                                                              |  |  |  |