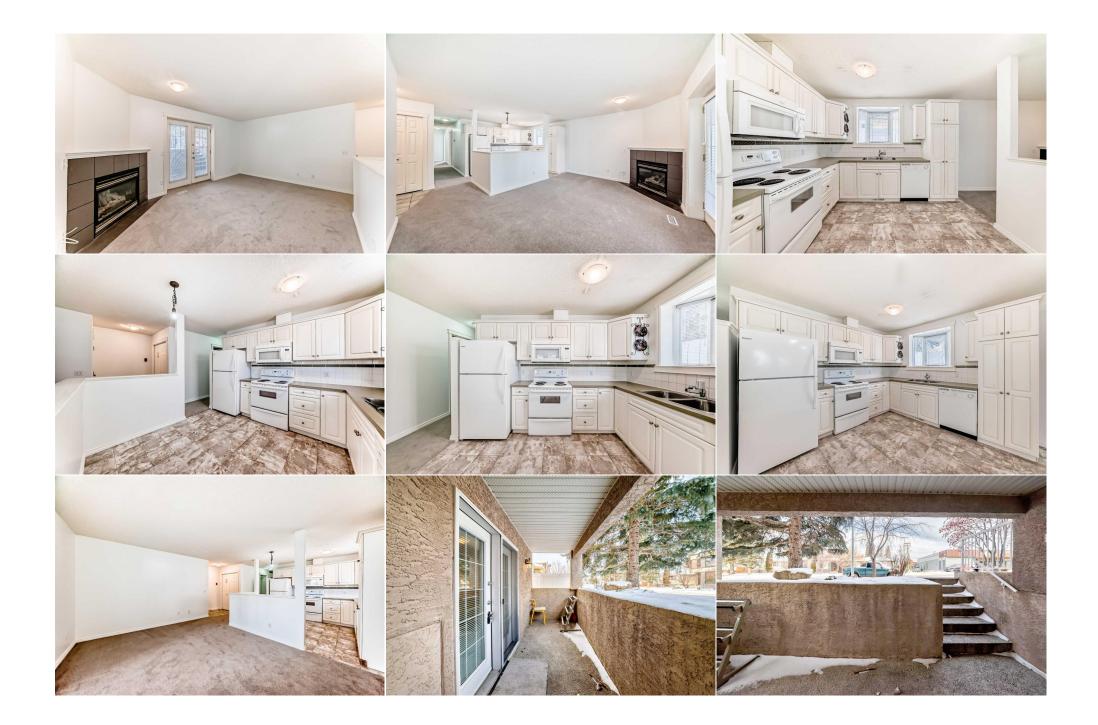

Utilities and Features

| Roof:<br>Heating:<br>Sewer:<br>Ext Feat:                               | Asphalt Shing<br>Forced Air,Na<br>Private Entra | atural Gas                                                                                           |                                                                                | Construction:<br>Stucco,Wood Frame<br>Flooring:<br>Carpet,Linoleum<br>Water Source:<br>Fnd/Bsmt: | Stucco,Wood Frame<br>Flooring:<br>Carpet,Linoleum<br>Water Source: |                                                                              |  |  |  |
|------------------------------------------------------------------------|-------------------------------------------------|------------------------------------------------------------------------------------------------------|--------------------------------------------------------------------------------|--------------------------------------------------------------------------------------------------|--------------------------------------------------------------------|------------------------------------------------------------------------------|--|--|--|
| Kitchen Appl:<br>Int Feat:<br>Utilities:                               |                                                 | Dishwasher,Dryer,Microwave Hood Fan,Refrigerator,Stove(s),Washer<br>Laminate Counters,Open Floorplan |                                                                                |                                                                                                  |                                                                    |                                                                              |  |  |  |
|                                                                        |                                                 |                                                                                                      |                                                                                | Room Information                                                                                 |                                                                    |                                                                              |  |  |  |
| <u>Room</u><br>Entrance<br>Kitchen With E<br>Bedroom<br>Bedroom - Prir | -                                               | <u>Level</u><br>Main<br>Main<br>Main<br>Main                                                         | Dimensions<br>5`4" x 7`6"<br>11`3" x 10`6"<br>10`10" x 10`2"<br>11`1" x 15`10" | Room<br>Living Room<br>4pc Bathroom<br>Walk-In Closet<br>4pc Ensuite bath<br>Legal/Tax/Financial | <u>Level</u><br>Main<br>Main<br>Main<br>Main                       | Dimensions<br>15`10" x 11`5"<br>4`11" x 7`4"<br>3`1" x 4`11"<br>7`5" x 4`11" |  |  |  |
| Condo Fee:<br><b>\$425</b>                                             |                                                 |                                                                                                      | Title:<br><b>Fee Simple</b>                                                    |                                                                                                  | Zoning:<br><b>M-C1</b>                                             |                                                                              |  |  |  |

| Legal Desc:                                     | Fee Freq:<br>Monthly<br>9913358                                                                                                                                                                                                                                                                                                                                                                                                                                                                                                                                                                                                                                                                                                                                                                                                                                                                                                                                                                                                                                                                        |  |  |  |
|-------------------------------------------------|--------------------------------------------------------------------------------------------------------------------------------------------------------------------------------------------------------------------------------------------------------------------------------------------------------------------------------------------------------------------------------------------------------------------------------------------------------------------------------------------------------------------------------------------------------------------------------------------------------------------------------------------------------------------------------------------------------------------------------------------------------------------------------------------------------------------------------------------------------------------------------------------------------------------------------------------------------------------------------------------------------------------------------------------------------------------------------------------------------|--|--|--|
| _                                               | Remarks                                                                                                                                                                                                                                                                                                                                                                                                                                                                                                                                                                                                                                                                                                                                                                                                                                                                                                                                                                                                                                                                                                |  |  |  |
| Pub Rmks:<br>Inclusions:<br>Property Listed By: | Welcome to your urban oasis in the heart of Tuxedo, one of Calgary's most coveted inner-city communities! This charming 2-bedroom, 2-bathroom apartment is<br>nestled in a quiet, highly desirable low-rise condo building, offering the perfect blend of tranquility and convenience. Just a short drive from Downtown Calgary<br>the airport, this location is ideal for professionals, downsizers, or anyone seeking a vibrant yet peaceful lifestyle. This well-managed complex includes an assig<br>parking stall and ample visitor parking, ensuring ease for you and your guests. Step outside and discover why Tuxedo is a perennial favorite—top-notch<br>restaurants, boutique shopping, cozy coffee shops, parks, schools, and public transit are all just steps away. With quick access to major roadways like Deerfood<br>Trail, connectivity is effortless. Don't miss this rare opportunity to own in a prime location that combines the best of inner-city living with the comfort of a tigh<br>community. Schedule your viewing today—this gem won't last long!<br>N/A<br>Real Broker |  |  |  |