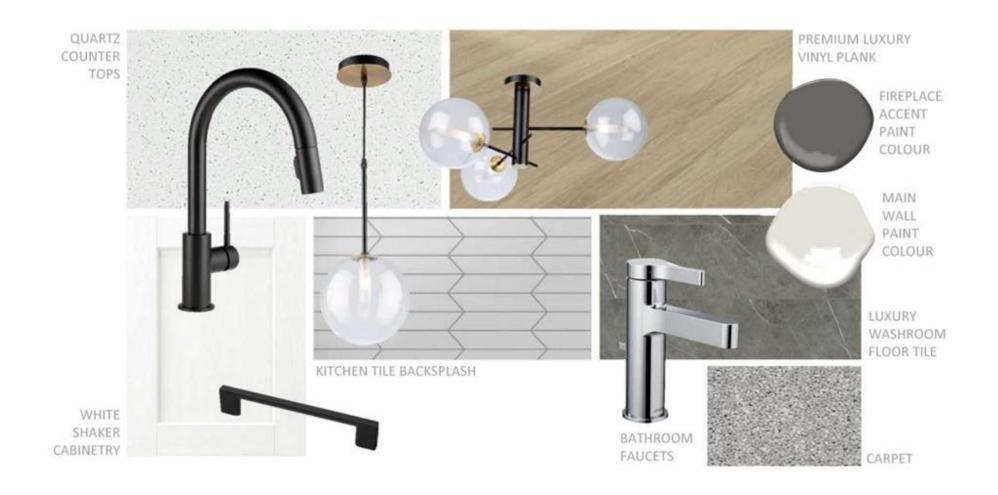

PLEASE NOTE: REPRESENTATION ONLY. SPECIFIC MATRIALS MAY VARY BASED ON AVALIABILITY.

VIRTUAL COLOUR BOARD COLOUR SCHEME - WHITE