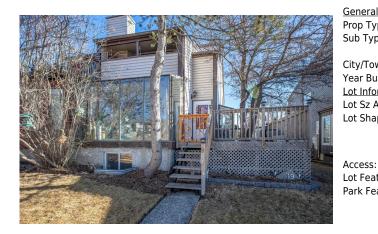

## 39 RANCH GLEN Drive, Calgary T3G 1T2

| MLS®#:  | A2196166 | Area:   | Ranchlands | Listing<br>Date: | 02/26/25     | List Price: <b>\$569,999</b> |
|---------|----------|---------|------------|------------------|--------------|------------------------------|
| Status: | Active   | County: | Calgary    | Change:          | -\$1, 26-Feb | Association: Fort McMurray   |

| al Information   |                                                            |                   |        | DOM        |                    |  |  |
|------------------|------------------------------------------------------------|-------------------|--------|------------|--------------------|--|--|
| Гуре:            | Residential                                                |                   |        | 0          |                    |  |  |
| ype:             | Semi Detached                                              | (Half             | Layout |            |                    |  |  |
|                  | Duplex)                                                    | Finished Floor Ar | ea     | Beds:      | 3 (3 )             |  |  |
| own:             | Calgary                                                    | Abv Sqft:         | 1,483  | Baths:     | 2.5 (2 1)          |  |  |
| Built:           | 1980                                                       | Low Sqft:         |        | Style:     | 2 Storey,Attached- |  |  |
| <u>formation</u> |                                                            | Ttl Sqft:         | 1,483  |            | Side by Side       |  |  |
| : Ar:            | 3,304 sqft                                                 |                   |        |            |                    |  |  |
| nape:            |                                                            |                   |        | Parking    |                    |  |  |
|                  |                                                            |                   |        | Ttl Park:  | 4                  |  |  |
|                  |                                                            |                   |        | Garage Sz: | 2                  |  |  |
| s:               |                                                            |                   |        | -          |                    |  |  |
| eat:             | Fruit Trees/Shrub(s),Landscaped,Lawn,Rectangular Lot,Treed |                   |        |            |                    |  |  |
| eat:             | Double Garage Attached, Garage Faces Rear, Oversized       |                   |        |            |                    |  |  |

Utilities and Features

| Roof:<br>Heating:<br>Sewer:                                                                                                                        | Asphalt Shingle<br>Forced Air | e Construction:<br>Vinyl Siding,Wood Frame<br>Flooring: |                        |                                                                                |       |                                          |  |  |  |  |
|----------------------------------------------------------------------------------------------------------------------------------------------------|-------------------------------|---------------------------------------------------------|------------------------|--------------------------------------------------------------------------------|-------|------------------------------------------|--|--|--|--|
| Ext Feat:                                                                                                                                          | Other                         |                                                         |                        | Carpet,Hardwood,Laminate,Tile<br>Water Source:<br>Fnd/Bsmt:<br>Poured Concrete |       |                                          |  |  |  |  |
| Kitchen Appl:<br>Int Feat:<br>Utilities:                                                                                                           |                               |                                                         |                        |                                                                                |       |                                          |  |  |  |  |
|                                                                                                                                                    |                               |                                                         |                        | Room Information                                                               |       |                                          |  |  |  |  |
| <u>Room</u>                                                                                                                                        |                               | Level                                                   | Dimensions             | <u>Room</u><br>Legal/Tax/Financial                                             | Level | Dimensions                               |  |  |  |  |
| Title:<br>Fee Simple<br>Legal Desc:                                                                                                                |                               | 7911477                                                 | Zoning:<br><b>R-CG</b> |                                                                                |       |                                          |  |  |  |  |
| Legal Dest.                                                                                                                                        |                               | / 3114/ /                                               |                        | Remarks                                                                        |       |                                          |  |  |  |  |
| Pub Rmks: Welcome to this beautifully maintained 3-bedroom, 2.5-bathroom half duplex in Ranchlands! This home offers a perfect blend of comfort, f |                               |                                                         |                        |                                                                                |       | ect blend of comfort, functionality, and |  |  |  |  |

convenience, making it an ideal choice for families, first-time buyers, and even downsizers. When you walk in, you will notice the large windows that brings in natural light throughout the day, A spacious living room, kitchen and dining room is ideal for family time as well as guests! Upstairs, you'll find three bedrooms, including a primary bedroom with its own ensuite, walk in closet, and private balcony so you can enjoy the fresh air and natural light at the comfort of your own bedroom. The additional bedrooms have their own walk in closet and offer plenty of room for family, guests, or a home office. The fully finished basement features a large entertaining room which is perfect for you, your guests, and your family to enjoy some relaxation. The double oversized garage is great for not just parking, but provides lot of space for storage, especially if you have a lot of tools and machinery. Located close to parks, playgrounds, schools, and shopping plazas, this home offers easy access to outdoor recreation, shopping, dining, and everyday essentials. With its fantastic location and well-designed layout, this is a property you won't want to miss! Call your favorite realtor today and take advantage of this opportunity before it is gone!