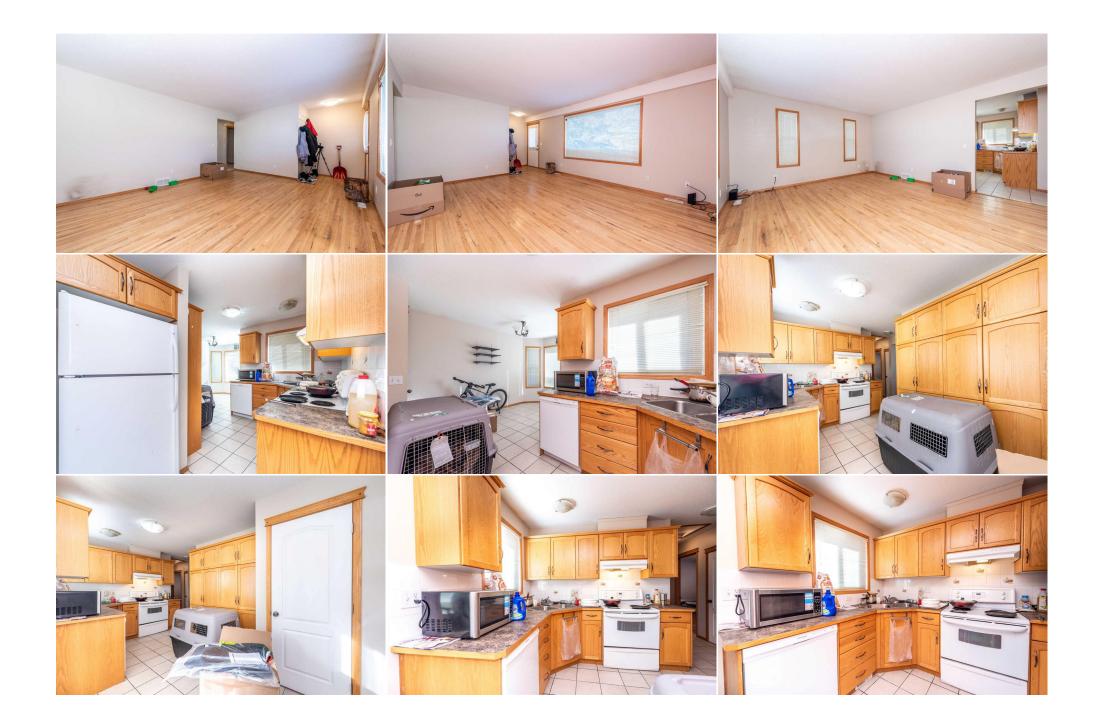

Utilities and Features

| Roof:Asphalt ShingleHeating:Forced Air,Natural GasSewer:Ext Feat:Fire Pit |  |                                             |                   | Construction:<br>Stucco,Wood Frame<br>Flooring:<br>Hardwood,Tile<br>Water Source:<br>Fnd/Bsmt:<br>Block |       |                   |  |  |  |
|---------------------------------------------------------------------------|--|---------------------------------------------|-------------------|---------------------------------------------------------------------------------------------------------|-------|-------------------|--|--|--|
| Kitchen Appl:                                                             |  | Dryer, Electric Stove, Refrigerator, Washer |                   |                                                                                                         |       |                   |  |  |  |
| Int Feat:<br>Utilities:                                                   |  | No Smoking Home                             |                   |                                                                                                         |       |                   |  |  |  |
|                                                                           |  |                                             |                   | Room Information                                                                                        |       |                   |  |  |  |
| <u>Room</u>                                                               |  | Level                                       | <u>Dimensions</u> | <u>Room</u>                                                                                             | Level | <u>Dimensions</u> |  |  |  |
| Bedroom                                                                   |  | Main                                        | 12`6" x 9`6"      | Kitchen                                                                                                 | Main  | 11`9" x 11`11"    |  |  |  |
| Bedroom - Primary                                                         |  | Main                                        | 12`6" x 13`11"    | Bedroom                                                                                                 | Lower | 11`7" x 11`5"     |  |  |  |
| Laundry                                                                   |  | Lower                                       | 7`4" x 11`0"      | Furnace/Utility Room                                                                                    | Lower | 6`3" x 5`11"      |  |  |  |
| 4pc Bathroom                                                              |  | Lower                                       | 0`0" x 0`0"       | Dining Room                                                                                             | Main  | 11`7" x 8`5"      |  |  |  |
| Living Room                                                               |  | Main                                        | 13`3" x 16`5"     | Bedroom                                                                                                 | Lower | 11`10" x 9`8"     |  |  |  |
| Kitchen                                                                   |  | Lower                                       | 11`4" x 7`5"      | Game Room                                                                                               | Lower | 11`7" x 12`5"     |  |  |  |
| 4pc Bathroom                                                              |  | Main                                        | 8`3" x 7`0"       |                                                                                                         |       |                   |  |  |  |

| Legal/Tax/Financial                |                                                                                                                                                                                                                                                                                                                                                                                                                                                                                                                                                                                                                                                                                                                                                                                                                                                                    |  |  |  |  |  |
|------------------------------------|--------------------------------------------------------------------------------------------------------------------------------------------------------------------------------------------------------------------------------------------------------------------------------------------------------------------------------------------------------------------------------------------------------------------------------------------------------------------------------------------------------------------------------------------------------------------------------------------------------------------------------------------------------------------------------------------------------------------------------------------------------------------------------------------------------------------------------------------------------------------|--|--|--|--|--|
| Title:                             | Zoning:                                                                                                                                                                                                                                                                                                                                                                                                                                                                                                                                                                                                                                                                                                                                                                                                                                                            |  |  |  |  |  |
| Fee Simple                         | H-GO                                                                                                                                                                                                                                                                                                                                                                                                                                                                                                                                                                                                                                                                                                                                                                                                                                                               |  |  |  |  |  |
| Legal Desc:                        | 8033FW Remarks                                                                                                                                                                                                                                                                                                                                                                                                                                                                                                                                                                                                                                                                                                                                                                                                                                                     |  |  |  |  |  |
| Pub Rmks:                          | Situated on a 60x124 LOT with H-GO zoning in the highly sought-after Shaganappi neighborhood Located next to the LRT station, it offers exceptional connectivity<br>and high rental demand, making it an excellent investment opportunity. Currently, this property features a beautifully renovated bungalow with an illegal basement<br>suite, providing great potential for rental income while planning future development. The main floor boasts a spacious layout with 2 bedrooms, a living room, dining<br>room, kitchen, and a 4-piece bath. The separate-entry basement includes 2 additional bedrooms, a large rec room, a kitchen, a 4-piece bath, and laundry, making it<br>a turnkey rental opportunity. Hold and rent or redevelop for maximum returns—this prime location offers endless possibilities! Don't miss out on this rare<br>opportunity! |  |  |  |  |  |
| Inclusions:<br>Property Listed By: | NONE<br>CIR Realty                                                                                                                                                                                                                                                                                                                                                                                                                                                                                                                                                                                                                                                                                                                                                                                                                                                 |  |  |  |  |  |