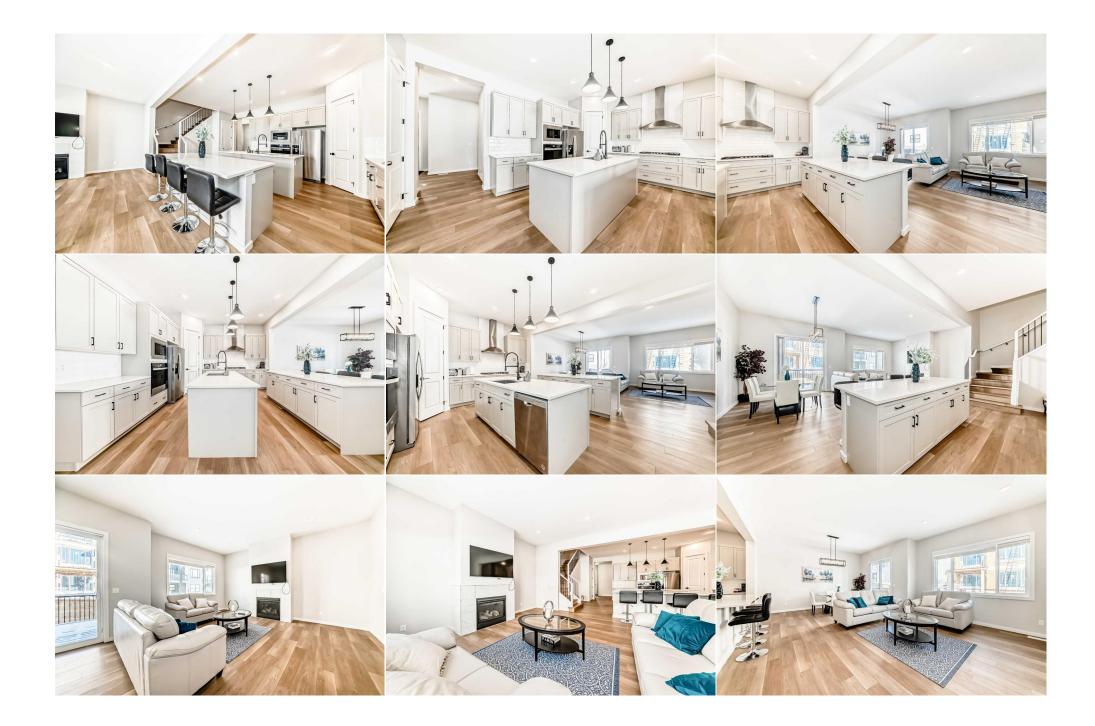

| Bedroom<br>Game Room<br>3pc Bathroom<br>Bedroom<br>Bedroom | Upper<br>Basement<br>Basement<br>Basement<br>Upper                                                                                                                                                                                                                                                                                                                                                                                                                                                                                                                                                                                                                                                                                                                                                                                                                                                                                                                                                                                                                                                                                                                                                                                                                                                                                                                                                                                                                                                                                                                                                                                                                            | 11`11" x 9`3"<br>9`6" x 11`8"<br>8`8" x 5`8"<br>11`2" x 11`7"<br>10`8" x 11`11" | Bedroom<br>Flex Space<br>Bedroom<br>3pc Ensuite bath<br>Legal/Tax/Financial | Upper<br>Basement<br>Basement<br>Basement | 10`11" x 9`4"<br>18`4" x 7`2"<br>14`6" x 11`9"<br>8`4" x 4`11" |  |  |  |
|------------------------------------------------------------|-------------------------------------------------------------------------------------------------------------------------------------------------------------------------------------------------------------------------------------------------------------------------------------------------------------------------------------------------------------------------------------------------------------------------------------------------------------------------------------------------------------------------------------------------------------------------------------------------------------------------------------------------------------------------------------------------------------------------------------------------------------------------------------------------------------------------------------------------------------------------------------------------------------------------------------------------------------------------------------------------------------------------------------------------------------------------------------------------------------------------------------------------------------------------------------------------------------------------------------------------------------------------------------------------------------------------------------------------------------------------------------------------------------------------------------------------------------------------------------------------------------------------------------------------------------------------------------------------------------------------------------------------------------------------------|---------------------------------------------------------------------------------|-----------------------------------------------------------------------------|-------------------------------------------|----------------------------------------------------------------|--|--|--|
| Title:<br><b>Fee Simple</b><br>Legal Desc:                 | 2310494                                                                                                                                                                                                                                                                                                                                                                                                                                                                                                                                                                                                                                                                                                                                                                                                                                                                                                                                                                                                                                                                                                                                                                                                                                                                                                                                                                                                                                                                                                                                                                                                                                                                       | Zoning:<br><b>R-G</b>                                                           |                                                                             |                                           |                                                                |  |  |  |
| Pub Rmks:                                                  | Remarks ILLEGAL SUITE 2 BED / 2.5 BATH!! Beautifully upgraded home in the highly desirable Aspen Spring Estates, situated in the prestigious Springbank Hill. This elegant                                                                                                                                                                                                                                                                                                                                                                                                                                                                                                                                                                                                                                                                                                                                                                                                                                                                                                                                                                                                                                                                                                                                                                                                                                                                                                                                                                                                                                                                                                    |                                                                                 |                                                                             |                                           |                                                                |  |  |  |
| Inclusions:<br>Property Listed By:                         | house spans over 2560 sq. feet above ground of well-designed living space. This home features 4 generously sized befrooms upstairs, along with a home office or<br>additional bedroom on the main floor, making it ideal for growing families. The open-concept layout enhances the home's spaciousness, seamlessly connecting the<br>expansive living and dining areas to the gourmet kitchen. The kitchen serves as the heart of the home, boasting a double kitchen island with striking quartz<br>countertops, providing ample space for cooking, dining, and entertaining. A standout feature of this home is the separate side entrance leading to a two-bedroom<br>illegal basement suite. This additional space increases the home's versatility and investment potential. Luxury Vinyl Plank flooring extends throughout the home.<br>The fully landscaped backyard offers a private space with a spacious deck. A double attached garage ensures ample parking and storage. Aspen Spring Estates<br>provides access to natural pathways, lush green spaces, and scenic walking trails, making it a haven for outdoor enthusiasts. Convenient proximity to the LRT<br>station allows for seamless commuting, while the nearby Westside Recreation Centre offers year-round activities such as swimming, skating, and fitness programs.<br>Additionally, residents are just minutes away from Calgary's top golf courses, parks, and recreational attractional attractions, ensuring an active and fulfilling lifestyle. This<br>community is also home in some of Calgary's most distinguished neighborhoods. Schedule your private tour today!<br>N/A<br>eXp Realty |                                                                                 |                                                                             |                                           |                                                                |  |  |  |