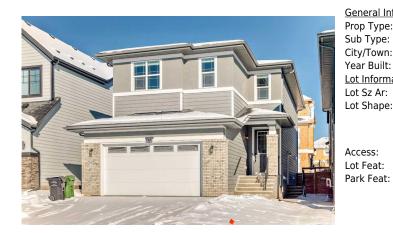

## 272 SPRING CREEK Circle, Calgary T3H 6G4

| MLS®#:  | A2196190 | Area:   | Springbank Hill | Listing<br>Date: | 02/20/25       | List Price: <b>\$1,125,000</b> |
|---------|----------|---------|-----------------|------------------|----------------|--------------------------------|
| Status: | Active   | County: | Calgary         | Change:          | -\$24k, 10-Apr | Association: Fort McMurray     |

| al Informatio    | n                              |                     |       | DOM                  |           |
|------------------|--------------------------------|---------------------|-------|----------------------|-----------|
| Гуре:            | Residential                    |                     |       | 58                   |           |
| ype:             | Detached                       |                     |       | <u>Layout</u>        |           |
| own:             | Calgary                        | Finished Floor Area |       | Beds:                | 6 (4 2 )  |
| Built:           | 2023                           | Abv Sqft:           | 2,560 | Baths:               | 4.5 (4 1) |
| <u>formation</u> |                                | Low Sqft:           |       | Style:               | 2 Storey  |
| : Ar:            | 4,370 sqft                     | Ttl Sqft:           | 2,560 |                      |           |
| nape:            | Lot Dimensions are approximate |                     |       | Parking<br>Ttl Park: | 4         |
| s:               |                                |                     |       | Garage Sz:           | 2         |