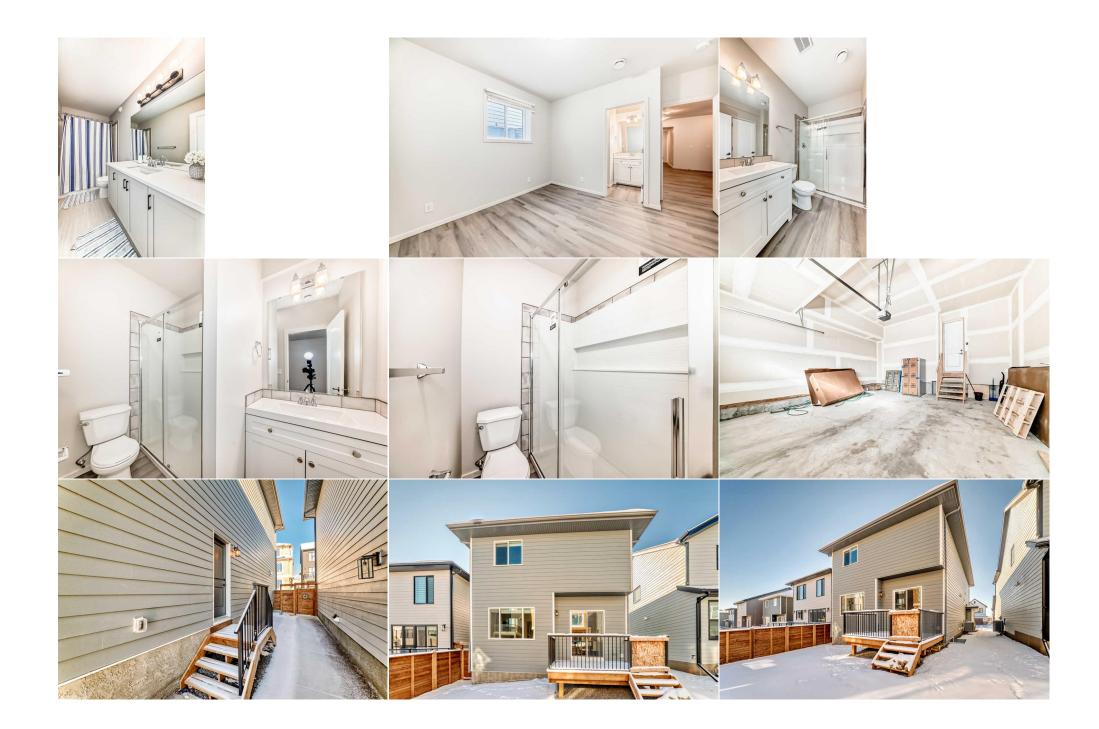

| Bedroom<br>Game Room<br>3pc Bathroom<br>Bedroom<br>Bedroom | Upper<br>Basement<br>Basement<br>Basement<br>Upper                                                                                                                                                                                                                                                                                                                                                                                                                                                                                                                                                                                                                                                                                                                                                                                                                                                                                                                                                                                                                                                                                                                                                                                                                                                                                                                                                                                                                                                                                                                                                                                                                            | 11`11" x 9`3"<br>9`6" x 11`8"<br>8`8" x 5`8"<br>11`2" x 11`7"<br>10`8" x 11`11" | Bedroom<br>Flex Space<br>Bedroom<br>3pc Ensuite bath<br>Legal/Tax/Financial | Upper<br>Basement<br>Basement<br>Basement | 10`11" x 9`4"<br>18`4" x 7`2"<br>14`6" x 11`9"<br>8`4" x 4`11" |  |  |  |
|------------------------------------------------------------|-------------------------------------------------------------------------------------------------------------------------------------------------------------------------------------------------------------------------------------------------------------------------------------------------------------------------------------------------------------------------------------------------------------------------------------------------------------------------------------------------------------------------------------------------------------------------------------------------------------------------------------------------------------------------------------------------------------------------------------------------------------------------------------------------------------------------------------------------------------------------------------------------------------------------------------------------------------------------------------------------------------------------------------------------------------------------------------------------------------------------------------------------------------------------------------------------------------------------------------------------------------------------------------------------------------------------------------------------------------------------------------------------------------------------------------------------------------------------------------------------------------------------------------------------------------------------------------------------------------------------------------------------------------------------------|---------------------------------------------------------------------------------|-----------------------------------------------------------------------------|-------------------------------------------|----------------------------------------------------------------|--|--|--|
| Title:<br><b>Fee Simple</b><br>Legal Desc:                 | 2310494                                                                                                                                                                                                                                                                                                                                                                                                                                                                                                                                                                                                                                                                                                                                                                                                                                                                                                                                                                                                                                                                                                                                                                                                                                                                                                                                                                                                                                                                                                                                                                                                                                                                       | Zoning:<br><b>R-G</b>                                                           |                                                                             |                                           |                                                                |  |  |  |
| Pub Rmks:                                                  | Remarks ILLEGAL SUITE 2 BED / 2.5 BATH!! Beautifully upgraded home in the highly desirable Aspen Spring Estates, situated in the prestigious Springbank Hill. This elegant                                                                                                                                                                                                                                                                                                                                                                                                                                                                                                                                                                                                                                                                                                                                                                                                                                                                                                                                                                                                                                                                                                                                                                                                                                                                                                                                                                                                                                                                                                    |                                                                                 |                                                                             |                                           |                                                                |  |  |  |
| Inclusions:<br>Property Listed By:                         | house spans over 2560 sq. feet above ground of well-designed living space. This home features 4 generously sized befrooms upstairs, along with a home office or<br>additional bedroom on the main floor, making it ideal for growing families. The open-concept layout enhances the home's spaciousness, seamlessly connecting the<br>expansive living and dining areas to the gourmet kitchen. The kitchen serves as the heart of the home, boasting a double kitchen island with striking quartz<br>countertops, providing ample space for cooking, dining, and entertaining. A standout feature of this home is the separate side entrance leading to a two-bedroom<br>illegal basement suite. This additional space increases the home's versatility and investment potential. Luxury Vinyl Plank flooring extends throughout the home.<br>The fully landscaped backyard offers a private space with a spacious deck. A double attached garage ensures ample parking and storage. Aspen Spring Estates<br>provides access to natural pathways, lush green spaces, and scenic walking trails, making it a haven for outdoor enthusiasts. Convenient proximity to the LRT<br>station allows for seamless commuting, while the nearby Westside Recreation Centre offers year-round activities such as swimming, skating, and fitness programs.<br>Additionally, residents are just minutes away from Calgary's top golf courses, parks, and recreational attractional attractions, ensuring an active and fulfilling lifestyle. This<br>community is also home in some of Calgary's most distinguished neighborhoods. Schedule your private tour today!<br>N/A<br>eXp Realty |                                                                                 |                                                                             |                                           |                                                                |  |  |  |