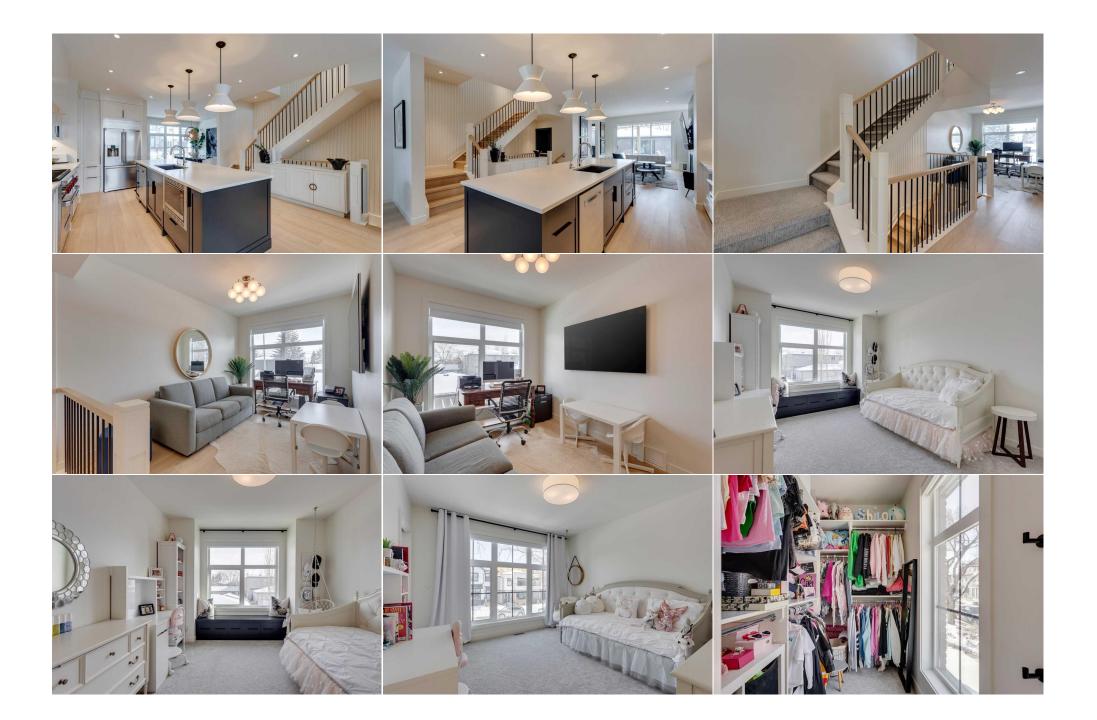

| Bedroom - Primary<br>Bedroom<br>2pc Bathroom<br>4pc Bathroom                                                                                                                                                                                                                                                                                                                                                                                                                                                                                                                                                                                                                                                                                                                                                                                                                                                                                                                                                                                                                                                                                                                                                                                                                                                                                                                                                                                                                                                                                                                                                                                                                                                                                                                                                                                                                                                                                                                                                                 | Third<br>Second<br>Main<br>Second | 15`8" x 13`9"<br>12`5" x 11`7"<br>5`11" x 4`11"<br>11`11" x 7`10" | Bedroom<br>Bedroom<br>4pc Bathroom<br>5pc Ensuite bath<br>Legal/Tax/Financial | Second<br>Basement<br>Basement<br>Third | 14`6" x 10`9"<br>11`2" x 10`8"<br>7`11" x 4`11"<br>12`8" x 11`9" |  |  |
|------------------------------------------------------------------------------------------------------------------------------------------------------------------------------------------------------------------------------------------------------------------------------------------------------------------------------------------------------------------------------------------------------------------------------------------------------------------------------------------------------------------------------------------------------------------------------------------------------------------------------------------------------------------------------------------------------------------------------------------------------------------------------------------------------------------------------------------------------------------------------------------------------------------------------------------------------------------------------------------------------------------------------------------------------------------------------------------------------------------------------------------------------------------------------------------------------------------------------------------------------------------------------------------------------------------------------------------------------------------------------------------------------------------------------------------------------------------------------------------------------------------------------------------------------------------------------------------------------------------------------------------------------------------------------------------------------------------------------------------------------------------------------------------------------------------------------------------------------------------------------------------------------------------------------------------------------------------------------------------------------------------------------|-----------------------------------|-------------------------------------------------------------------|-------------------------------------------------------------------------------|-----------------------------------------|------------------------------------------------------------------|--|--|
| Title:<br><b>Fee Simple</b><br>Legal Desc:                                                                                                                                                                                                                                                                                                                                                                                                                                                                                                                                                                                                                                                                                                                                                                                                                                                                                                                                                                                                                                                                                                                                                                                                                                                                                                                                                                                                                                                                                                                                                                                                                                                                                                                                                                                                                                                                                                                                                                                   | 1910483                           | Zoning:<br><b>R-CG</b>                                            | Remarks                                                                       |                                         |                                                                  |  |  |
| Pub Rmks: A stunning custom built home designed by Dean Thomas and built by Braemyn Construction, this property is a rare gem that stands apart from the typical spec<br>home. Showcasing a modern brick exterior, it boasts over \$100K in custom, maintenance-free landscaping, including a 400 sq. ft. wood pergola on the rear patie<br>and artificial turf in the backyard—perfect for pets. The home features an irrigation system, exterior yard lighting, and Genstar programmable soffit lighting for<br>year-round ambiance. The upgraded garage includes window, insulation, drywall, and lush summer vines for added charm. Inside, the timeless design flows<br>seamlessly across all four levels. The lower level offers a fully equipped gym with rubber flooring, a glass door, and a mirrored wall, along with a spacious rec ar<br>a full bathroom, a storage closet, and a bedroom with a large concrete window well. The main floor is bathed in natural light, featuring white oak hardwood, an<br>open-concept layout, Lutron dimmers, a reverse osmosis water tap, a garburator, and an upgraded Wolf gas stove. The kitchen is thoughtfully designed with<br>extensive cabinetry, dovetail wood drawers, and a liding glass patio doors leading to the beautifully landscaped yard. The second level includes two well-sized<br>bedrooms, a full laundry room, a flex space, and a Jack-and-Jill bathroom. The top level is dedicated to the luxurious primary suite, complete with a private patic<br>offering stunning downtown views, a spacious walk-in closet, and a spa-like en-suite with heated floors. Additional upgrades include central A/C, a water softene<br>full window treatments, and a Vac-u-flow system. Nestled on a quiet, tree-lined street adorned with mature elm trees, this exceptional home offers both luxury is<br>comfort in a truly desirable location.<br>Hood Fan, Pergola, Yard Lighting, Reverse Osmosis Tap,<br>Property Listed By: RE/MAX Realty Professionals |                                   |                                                                   |                                                                               |                                         |                                                                  |  |  |