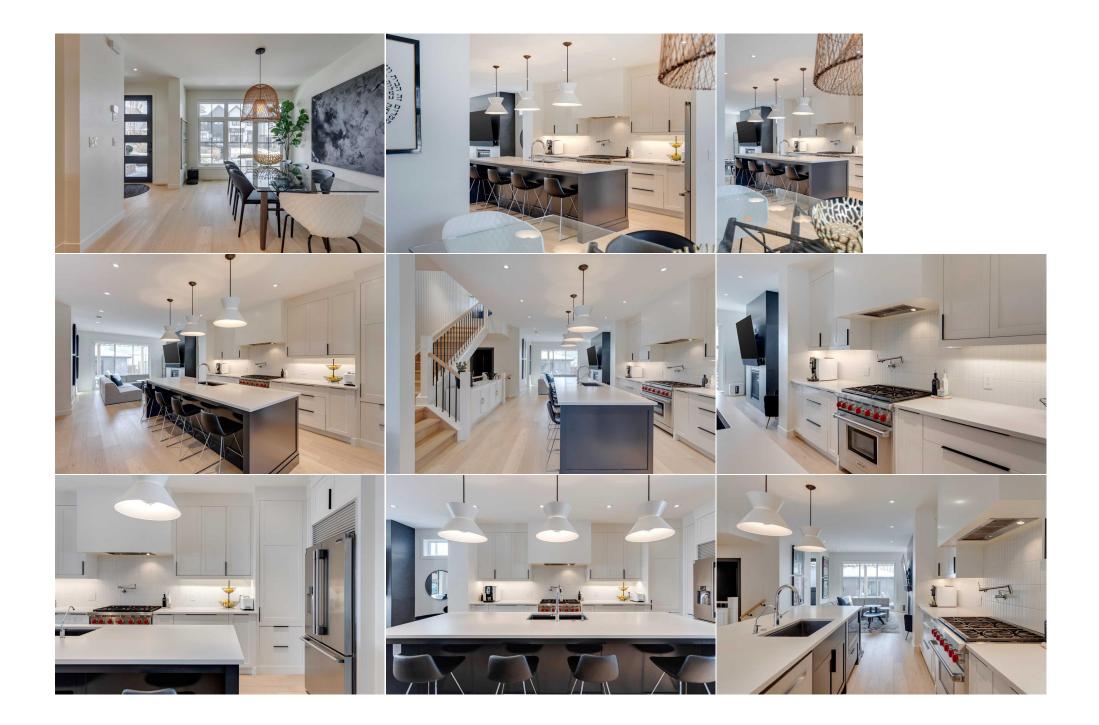

| Bedroom - Primary<br>Bedroom<br>2pc Bathroom<br>4pc Bathroom                                                                                                                                                                                                                                                                                                                                                                                                                                                                                                                                                                                                                                                                                                                                                                                                                                                                                                                                                                                                                                                                                                                                                                                                                                                                                                                                                                                                                                                                                                                                                                                                                                                                                                                                                                                                                                                                                                                                                                 | Third<br>Second<br>Main<br>Second | 15`8" x 13`9"<br>12`5" x 11`7"<br>5`11" x 4`11"<br>11`11" x 7`10" | Bedroom<br>Bedroom<br>4pc Bathroom<br>5pc Ensuite bath<br>Legal/Tax/Financial | Second<br>Basement<br>Basement<br>Third | 14`6" x 10`9"<br>11`2" x 10`8"<br>7`11" x 4`11"<br>12`8" x 11`9" |  |  |
|------------------------------------------------------------------------------------------------------------------------------------------------------------------------------------------------------------------------------------------------------------------------------------------------------------------------------------------------------------------------------------------------------------------------------------------------------------------------------------------------------------------------------------------------------------------------------------------------------------------------------------------------------------------------------------------------------------------------------------------------------------------------------------------------------------------------------------------------------------------------------------------------------------------------------------------------------------------------------------------------------------------------------------------------------------------------------------------------------------------------------------------------------------------------------------------------------------------------------------------------------------------------------------------------------------------------------------------------------------------------------------------------------------------------------------------------------------------------------------------------------------------------------------------------------------------------------------------------------------------------------------------------------------------------------------------------------------------------------------------------------------------------------------------------------------------------------------------------------------------------------------------------------------------------------------------------------------------------------------------------------------------------------|-----------------------------------|-------------------------------------------------------------------|-------------------------------------------------------------------------------|-----------------------------------------|------------------------------------------------------------------|--|--|
| Title:<br><b>Fee Simple</b><br>Legal Desc:                                                                                                                                                                                                                                                                                                                                                                                                                                                                                                                                                                                                                                                                                                                                                                                                                                                                                                                                                                                                                                                                                                                                                                                                                                                                                                                                                                                                                                                                                                                                                                                                                                                                                                                                                                                                                                                                                                                                                                                   | 1910483                           | Zoning:<br><b>R-CG</b>                                            | Remarks                                                                       |                                         |                                                                  |  |  |
| Pub Rmks: A stunning custom built home designed by Dean Thomas and built by Braemyn Construction, this property is a rare gem that stands apart from the typical spec<br>home. Showcasing a modern brick exterior, it boasts over \$100K in custom, maintenance-free landscaping, including a 400 sq. ft. wood pergola on the rear patie<br>and artificial turf in the backyard—perfect for pets. The home features an irrigation system, exterior yard lighting, and Genstar programmable soffit lighting for<br>year-round ambiance. The upgraded garage includes window, insulation, drywall, and lush summer vines for added charm. Inside, the timeless design flows<br>seamlessly across all four levels. The lower level offers a fully equipped gym with rubber flooring, a glass door, and a mirrored wall, along with a spacious rec ar<br>a full bathroom, a storage closet, and a bedroom with a large concrete window well. The main floor is bathed in natural light, featuring white oak hardwood, an<br>open-concept layout, Lutron dimmers, a reverse osmosis water tap, a garburator, and an upgraded Wolf gas stove. The kitchen is thoughtfully designed with<br>extensive cabinetry, dovetail wood drawers, and a liding glass patio doors leading to the beautifully landscaped yard. The second level includes two well-sized<br>bedrooms, a full laundry room, a flex space, and a Jack-and-Jill bathroom. The top level is dedicated to the luxurious primary suite, complete with a private patic<br>offering stunning downtown views, a spacious walk-in closet, and a spa-like en-suite with heated floors. Additional upgrades include central A/C, a water softene<br>full window treatments, and a Vac-u-flow system. Nestled on a quiet, tree-lined street adorned with mature elm trees, this exceptional home offers both luxury is<br>comfort in a truly desirable location.<br>Hood Fan, Pergola, Yard Lighting, Reverse Osmosis Tap,<br>Property Listed By: RE/MAX Realty Professionals |                                   |                                                                   |                                                                               |                                         |                                                                  |  |  |