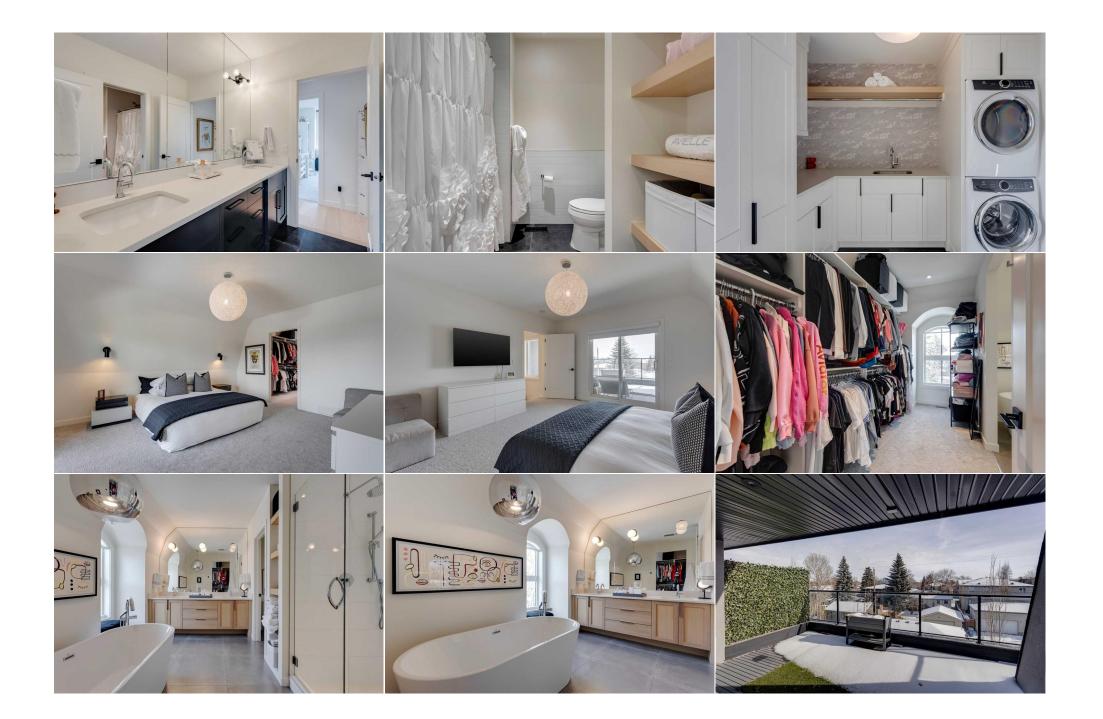

| Bedroom - Primary<br>Bedroom<br>2pc Bathroom<br>4pc Bathroom                                                                                                                                                                                                                                                                                                                                                                                                                                                                                                                                                                                                                                                                                                                                                                                                                                                                                                                                                                                                                                                                                                                                                                                                                                                                                                                                                                                                                                                                                                                                                                                                                                                                                                                                                                                                                                                                                                                                                                 | Third<br>Second<br>Main<br>Second | 15`8" x 13`9"<br>12`5" x 11`7"<br>5`11" x 4`11"<br>11`11" x 7`10" | Bedroom<br>Bedroom<br>4pc Bathroom<br>5pc Ensuite bath<br>Legal/Tax/Financial | Second<br>Basement<br>Basement<br>Third | 14`6" x 10`9"<br>11`2" x 10`8"<br>7`11" x 4`11"<br>12`8" x 11`9" |  |  |
|------------------------------------------------------------------------------------------------------------------------------------------------------------------------------------------------------------------------------------------------------------------------------------------------------------------------------------------------------------------------------------------------------------------------------------------------------------------------------------------------------------------------------------------------------------------------------------------------------------------------------------------------------------------------------------------------------------------------------------------------------------------------------------------------------------------------------------------------------------------------------------------------------------------------------------------------------------------------------------------------------------------------------------------------------------------------------------------------------------------------------------------------------------------------------------------------------------------------------------------------------------------------------------------------------------------------------------------------------------------------------------------------------------------------------------------------------------------------------------------------------------------------------------------------------------------------------------------------------------------------------------------------------------------------------------------------------------------------------------------------------------------------------------------------------------------------------------------------------------------------------------------------------------------------------------------------------------------------------------------------------------------------------|-----------------------------------|-------------------------------------------------------------------|-------------------------------------------------------------------------------|-----------------------------------------|------------------------------------------------------------------|--|--|
| Title:<br><b>Fee Simple</b><br>Legal Desc:                                                                                                                                                                                                                                                                                                                                                                                                                                                                                                                                                                                                                                                                                                                                                                                                                                                                                                                                                                                                                                                                                                                                                                                                                                                                                                                                                                                                                                                                                                                                                                                                                                                                                                                                                                                                                                                                                                                                                                                   | 1910483                           | Zoning:<br><b>R-CG</b>                                            | Remarks                                                                       |                                         |                                                                  |  |  |
| Pub Rmks: A stunning custom built home designed by Dean Thomas and built by Braemyn Construction, this property is a rare gem that stands apart from the typical spec<br>home. Showcasing a modern brick exterior, it boasts over \$100K in custom, maintenance-free landscaping, including a 400 sq. ft. wood pergola on the rear patie<br>and artificial turf in the backyard—perfect for pets. The home features an irrigation system, exterior yard lighting, and Genstar programmable soffit lighting for<br>year-round ambiance. The upgraded garage includes window, insulation, drywall, and lush summer vines for added charm. Inside, the timeless design flows<br>seamlessly across all four levels. The lower level offers a fully equipped gym with rubber flooring, a glass door, and a mirrored wall, along with a spacious rec ar<br>a full bathroom, a storage closet, and a bedroom with a large concrete window well. The main floor is bathed in natural light, featuring white oak hardwood, an<br>open-concept layout, Lutron dimmers, a reverse osmosis water tap, a garburator, and an upgraded Wolf gas stove. The kitchen is thoughtfully designed with<br>extensive cabinetry, dovetail wood drawers, and a liding glass patio doors leading to the beautifully landscaped yard. The second level includes two well-sized<br>bedrooms, a full laundry room, a flex space, and a Jack-and-Jill bathroom. The top level is dedicated to the luxurious primary suite, complete with a private patic<br>offering stunning downtown views, a spacious walk-in closet, and a spa-like en-suite with heated floors. Additional upgrades include central A/C, a water softene<br>full window treatments, and a Vac-u-flow system. Nestled on a quiet, tree-lined street adorned with mature elm trees, this exceptional home offers both luxury is<br>comfort in a truly desirable location.<br>Hood Fan, Pergola, Yard Lighting, Reverse Osmosis Tap,<br>Property Listed By: RE/MAX Realty Professionals |                                   |                                                                   |                                                                               |                                         |                                                                  |  |  |