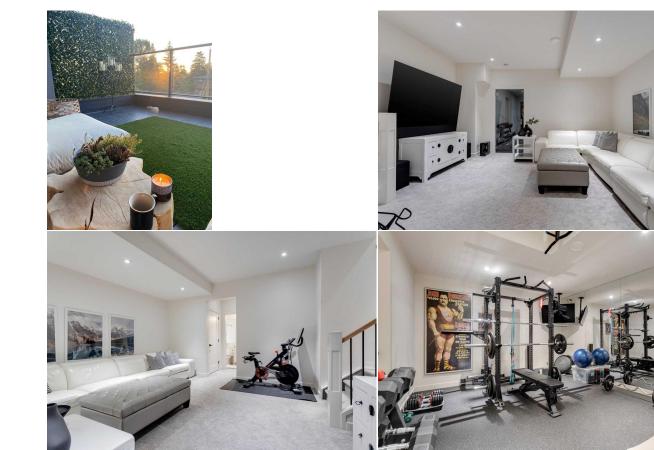

| Bedroom - Primary<br>Bedroom<br>2pc Bathroom<br>4pc Bathroom                                                                                                                                                                                                                                                                                                                                                                                                                                                                                                                                                                                                                                                                                                                                                                                                                                                                                                                                                                                                                                                                                                                                                                                                                                                                                                                                                                                                                                                                                                                                                                                                                                                                                                                                                                                                                                                                                                                                                                 | Third<br>Second<br>Main<br>Second | 15`8" x 13`9"<br>12`5" x 11`7"<br>5`11" x 4`11"<br>11`11" x 7`10" | Bedroom<br>Bedroom<br>4pc Bathroom<br>5pc Ensuite bath<br>Legal/Tax/Financial | Second<br>Basement<br>Basement<br>Third | 14`6" x 10`9"<br>11`2" x 10`8"<br>7`11" x 4`11"<br>12`8" x 11`9" |  |  |
|------------------------------------------------------------------------------------------------------------------------------------------------------------------------------------------------------------------------------------------------------------------------------------------------------------------------------------------------------------------------------------------------------------------------------------------------------------------------------------------------------------------------------------------------------------------------------------------------------------------------------------------------------------------------------------------------------------------------------------------------------------------------------------------------------------------------------------------------------------------------------------------------------------------------------------------------------------------------------------------------------------------------------------------------------------------------------------------------------------------------------------------------------------------------------------------------------------------------------------------------------------------------------------------------------------------------------------------------------------------------------------------------------------------------------------------------------------------------------------------------------------------------------------------------------------------------------------------------------------------------------------------------------------------------------------------------------------------------------------------------------------------------------------------------------------------------------------------------------------------------------------------------------------------------------------------------------------------------------------------------------------------------------|-----------------------------------|-------------------------------------------------------------------|-------------------------------------------------------------------------------|-----------------------------------------|------------------------------------------------------------------|--|--|
| Title:<br><b>Fee Simple</b><br>Legal Desc:                                                                                                                                                                                                                                                                                                                                                                                                                                                                                                                                                                                                                                                                                                                                                                                                                                                                                                                                                                                                                                                                                                                                                                                                                                                                                                                                                                                                                                                                                                                                                                                                                                                                                                                                                                                                                                                                                                                                                                                   | 1910483                           | Zoning:<br><b>R-CG</b>                                            | Remarks                                                                       |                                         |                                                                  |  |  |
| Pub Rmks: A stunning custom built home designed by Dean Thomas and built by Braemyn Construction, this property is a rare gem that stands apart from the typical spec<br>home. Showcasing a modern brick exterior, it boasts over \$100K in custom, maintenance-free landscaping, including a 400 sq. ft. wood pergola on the rear patie<br>and artificial turf in the backyard—perfect for pets. The home features an irrigation system, exterior yard lighting, and Genstar programmable soffit lighting for<br>year-round ambiance. The upgraded garage includes window, insulation, drywall, and lush summer vines for added charm. Inside, the timeless design flows<br>seamlessly across all four levels. The lower level offers a fully equipped gym with rubber flooring, a glass door, and a mirrored wall, along with a spacious rec ar<br>a full bathroom, a storage closet, and a bedroom with a large concrete window well. The main floor is bathed in natural light, featuring white oak hardwood, an<br>open-concept layout, Lutron dimmers, a reverse osmosis water tap, a garburator, and an upgraded Wolf gas stove. The kitchen is thoughtfully designed with<br>extensive cabinetry, dovetail wood drawers, and a liding glass patio doors leading to the beautifully landscaped yard. The second level includes two well-sized<br>bedrooms, a full laundry room, a flex space, and a Jack-and-Jill bathroom. The top level is dedicated to the luxurious primary suite, complete with a private patic<br>offering stunning downtown views, a spacious walk-in closet, and a spa-like en-suite with heated floors. Additional upgrades include central A/C, a water softene<br>full window treatments, and a Vac-u-flow system. Nestled on a quiet, tree-lined street adorned with mature elm trees, this exceptional home offers both luxury is<br>comfort in a truly desirable location.<br>Hood Fan, Pergola, Yard Lighting, Reverse Osmosis Tap,<br>Property Listed By: RE/MAX Realty Professionals |                                   |                                                                   |                                                                               |                                         |                                                                  |  |  |