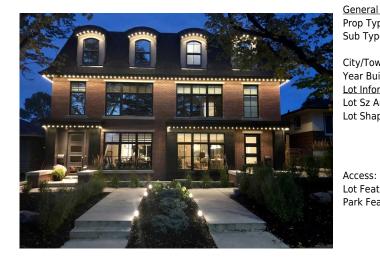

## 2820 36 Street, Calgary T3E 3A1

| MLS®#:  | A2196307 | Area:   | Killarney/Glengarry | Listing | 02/27/25 | List Price: <b>\$1,335,000</b> |
|---------|----------|---------|---------------------|---------|----------|--------------------------------|
|         |          |         |                     | Date:   |          |                                |
| Status: | Active   | County: | Calgary             | Change: | None     | Association: Fort McMurray     |

| Bedroom - Primary<br>Bedroom<br>2pc Bathroom<br>4pc Bathroom                                                                                                                                                                                                                                                                                                                                                                                                                                                                                                                                                                                                                                                                                                                                                                                                                                                                                                                                                                                                                                                                                                                                                                                                                                                                                                                                                                                                                                                                                                                                                                                                                                                                                                                                                                                                                                                                                                                                                                 | Third<br>Second<br>Main<br>Second | 15`8" x 13`9"<br>12`5" x 11`7"<br>5`11" x 4`11"<br>11`11" x 7`10" | Bedroom<br>Bedroom<br>4pc Bathroom<br>5pc Ensuite bath<br>Legal/Tax/Financial | Second<br>Basement<br>Basement<br>Third | 14`6" x 10`9"<br>11`2" x 10`8"<br>7`11" x 4`11"<br>12`8" x 11`9" |  |  |
|------------------------------------------------------------------------------------------------------------------------------------------------------------------------------------------------------------------------------------------------------------------------------------------------------------------------------------------------------------------------------------------------------------------------------------------------------------------------------------------------------------------------------------------------------------------------------------------------------------------------------------------------------------------------------------------------------------------------------------------------------------------------------------------------------------------------------------------------------------------------------------------------------------------------------------------------------------------------------------------------------------------------------------------------------------------------------------------------------------------------------------------------------------------------------------------------------------------------------------------------------------------------------------------------------------------------------------------------------------------------------------------------------------------------------------------------------------------------------------------------------------------------------------------------------------------------------------------------------------------------------------------------------------------------------------------------------------------------------------------------------------------------------------------------------------------------------------------------------------------------------------------------------------------------------------------------------------------------------------------------------------------------------|-----------------------------------|-------------------------------------------------------------------|-------------------------------------------------------------------------------|-----------------------------------------|------------------------------------------------------------------|--|--|
| Title:<br><b>Fee Simple</b><br>Legal Desc:                                                                                                                                                                                                                                                                                                                                                                                                                                                                                                                                                                                                                                                                                                                                                                                                                                                                                                                                                                                                                                                                                                                                                                                                                                                                                                                                                                                                                                                                                                                                                                                                                                                                                                                                                                                                                                                                                                                                                                                   | 1910483                           | Zoning:<br><b>R-CG</b>                                            | Remarks                                                                       |                                         |                                                                  |  |  |
| Pub Rmks: A stunning custom built home designed by Dean Thomas and built by Braemyn Construction, this property is a rare gem that stands apart from the typical spec<br>home. Showcasing a modern brick exterior, it boasts over \$100K in custom, maintenance-free landscaping, including a 400 sq. ft. wood pergola on the rear patie<br>and artificial turf in the backyard—perfect for pets. The home features an irrigation system, exterior yard lighting, and Genstar programmable soffit lighting for<br>year-round ambiance. The upgraded garage includes window, insulation, drywall, and lush summer vines for added charm. Inside, the timeless design flows<br>seamlessly across all four levels. The lower level offers a fully equipped gym with rubber flooring, a glass door, and a mirrored wall, along with a spacious rec ar<br>a full bathroom, a storage closet, and a bedroom with a large concrete window well. The main floor is bathed in natural light, featuring white oak hardwood, an<br>open-concept layout, Lutron dimmers, a reverse osmosis water tap, a garburator, and an upgraded Wolf gas stove. The kitchen is thoughtfully designed with<br>extensive cabinetry, dovetail wood drawers, and a liding glass patio doors leading to the beautifully landscaped yard. The second level includes two well-sized<br>bedrooms, a full laundry room, a flex space, and a Jack-and-Jill bathroom. The top level is dedicated to the luxurious primary suite, complete with a private patic<br>offering stunning downtown views, a spacious walk-in closet, and a spa-like en-suite with heated floors. Additional upgrades include central A/C, a water softene<br>full window treatments, and a Vac-u-flow system. Nestled on a quiet, tree-lined street adorned with mature elm trees, this exceptional home offers both luxury is<br>comfort in a truly desirable location.<br>Hood Fan, Pergola, Yard Lighting, Reverse Osmosis Tap,<br>Property Listed By: RE/MAX Realty Professionals |                                   |                                                                   |                                                                               |                                         |                                                                  |  |  |