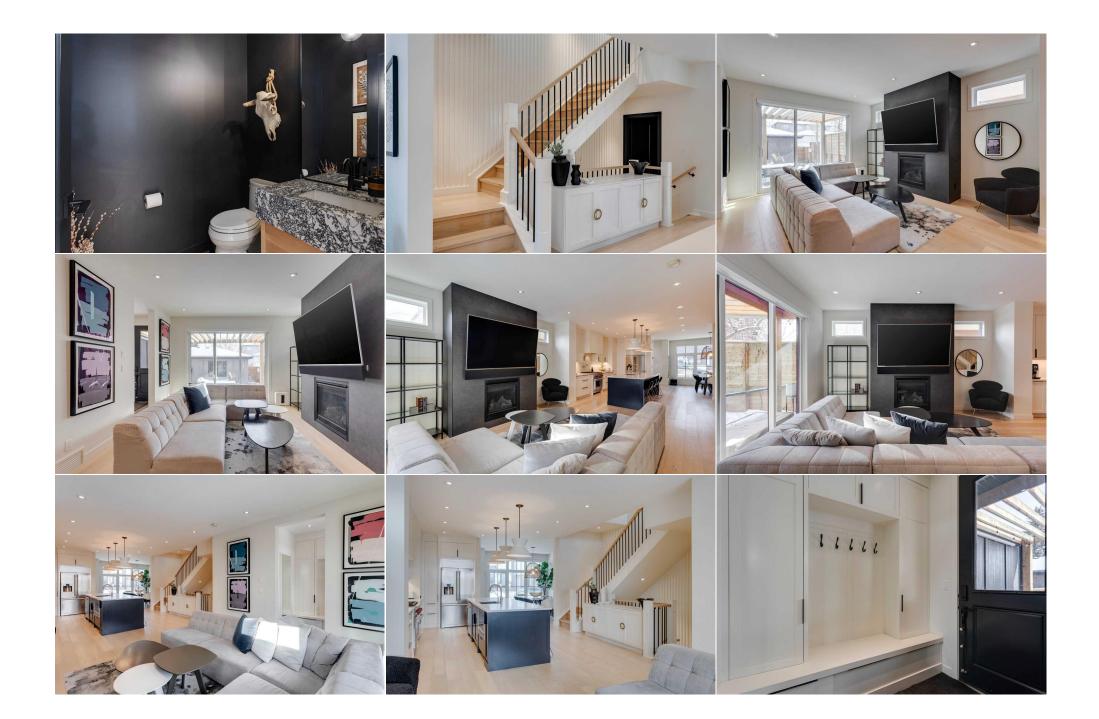

| Bedroom - Primary<br>Bedroom<br>2pc Bathroom<br>4pc Bathroom                                                                                                                                                                                                                                                                                                                                                                                                                                                                                                                                                                                                                                                                                                                                                                                                                                                                                                                                                                                                                                                                                                                                                                                                                                                                                                                                                                                                                                                                                                                                                                                                                                                                                                                                                                                                                                                                                                                                                                 | Third<br>Second<br>Main<br>Second | 15`8" x 13`9"<br>12`5" x 11`7"<br>5`11" x 4`11"<br>11`11" x 7`10" | Bedroom<br>Bedroom<br>4pc Bathroom<br>5pc Ensuite bath<br>Legal/Tax/Financial | Second<br>Basement<br>Basement<br>Third | 14`6" x 10`9"<br>11`2" x 10`8"<br>7`11" x 4`11"<br>12`8" x 11`9" |  |  |
|------------------------------------------------------------------------------------------------------------------------------------------------------------------------------------------------------------------------------------------------------------------------------------------------------------------------------------------------------------------------------------------------------------------------------------------------------------------------------------------------------------------------------------------------------------------------------------------------------------------------------------------------------------------------------------------------------------------------------------------------------------------------------------------------------------------------------------------------------------------------------------------------------------------------------------------------------------------------------------------------------------------------------------------------------------------------------------------------------------------------------------------------------------------------------------------------------------------------------------------------------------------------------------------------------------------------------------------------------------------------------------------------------------------------------------------------------------------------------------------------------------------------------------------------------------------------------------------------------------------------------------------------------------------------------------------------------------------------------------------------------------------------------------------------------------------------------------------------------------------------------------------------------------------------------------------------------------------------------------------------------------------------------|-----------------------------------|-------------------------------------------------------------------|-------------------------------------------------------------------------------|-----------------------------------------|------------------------------------------------------------------|--|--|
| Title:<br><b>Fee Simple</b><br>Legal Desc:                                                                                                                                                                                                                                                                                                                                                                                                                                                                                                                                                                                                                                                                                                                                                                                                                                                                                                                                                                                                                                                                                                                                                                                                                                                                                                                                                                                                                                                                                                                                                                                                                                                                                                                                                                                                                                                                                                                                                                                   | 1910483                           | Zoning:<br><b>R-CG</b>                                            | Remarks                                                                       |                                         |                                                                  |  |  |
| Pub Rmks: A stunning custom built home designed by Dean Thomas and built by Braemyn Construction, this property is a rare gem that stands apart from the typical spec<br>home. Showcasing a modern brick exterior, it boasts over \$100K in custom, maintenance-free landscaping, including a 400 sq. ft. wood pergola on the rear patie<br>and artificial turf in the backyard—perfect for pets. The home features an irrigation system, exterior yard lighting, and Genstar programmable soffit lighting for<br>year-round ambiance. The upgraded garage includes window, insulation, drywall, and lush summer vines for added charm. Inside, the timeless design flows<br>seamlessly across all four levels. The lower level offers a fully equipped gym with rubber flooring, a glass door, and a mirrored wall, along with a spacious rec ar<br>a full bathroom, a storage closet, and a bedroom with a large concrete window well. The main floor is bathed in natural light, featuring white oak hardwood, an<br>open-concept layout, Lutron dimmers, a reverse osmosis water tap, a garburator, and an upgraded Wolf gas stove. The kitchen is thoughtfully designed with<br>extensive cabinetry, dovetail wood drawers, and a liding glass patio doors leading to the beautifully landscaped yard. The second level includes two well-sized<br>bedrooms, a full laundry room, a flex space, and a Jack-and-Jill bathroom. The top level is dedicated to the luxurious primary suite, complete with a private patic<br>offering stunning downtown views, a spacious walk-in closet, and a spa-like en-suite with heated floors. Additional upgrades include central A/C, a water softene<br>full window treatments, and a Vac-u-flow system. Nestled on a quiet, tree-lined street adorned with mature elm trees, this exceptional home offers both luxury is<br>comfort in a truly desirable location.<br>Hood Fan, Pergola, Yard Lighting, Reverse Osmosis Tap,<br>Property Listed By: RE/MAX Realty Professionals |                                   |                                                                   |                                                                               |                                         |                                                                  |  |  |