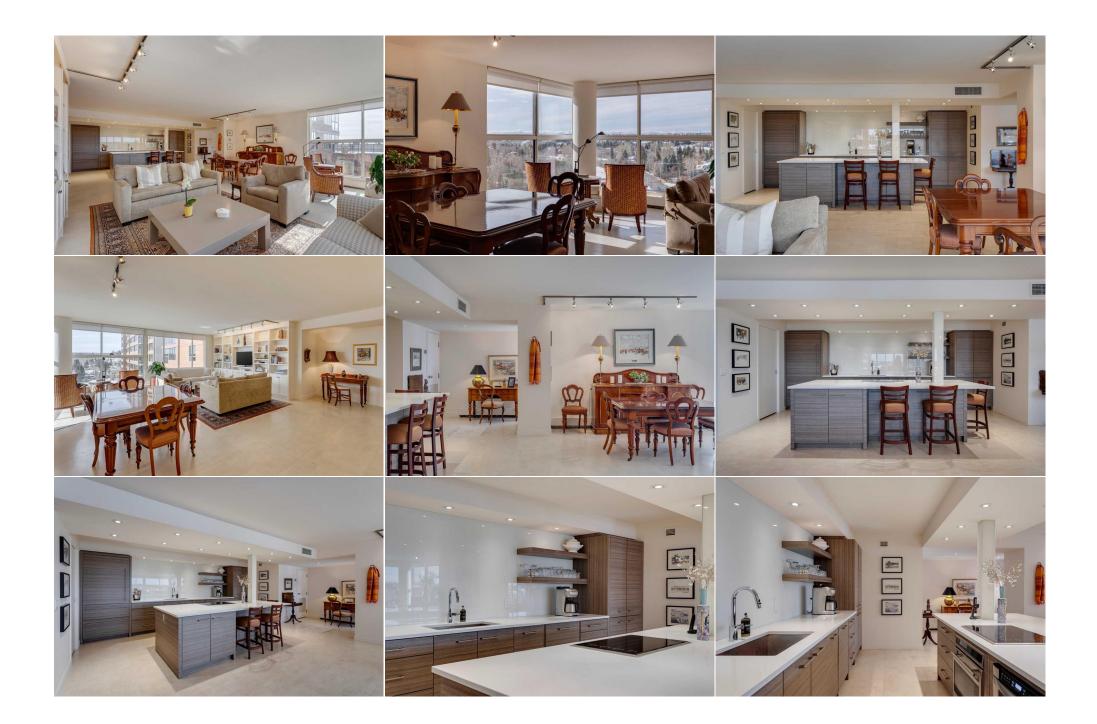

| Legal Desc:                                     | Fee Freq:<br>Monthly<br>8111843<br>Remarks                                                                                                                                                                                                                                                                                                                                                                                                                                                                                                                                                                                                                                                                                                                                                                                                                                                                                                                                                                                                                                                                                                                                                                    |  |  |  |  |
|-------------------------------------------------|---------------------------------------------------------------------------------------------------------------------------------------------------------------------------------------------------------------------------------------------------------------------------------------------------------------------------------------------------------------------------------------------------------------------------------------------------------------------------------------------------------------------------------------------------------------------------------------------------------------------------------------------------------------------------------------------------------------------------------------------------------------------------------------------------------------------------------------------------------------------------------------------------------------------------------------------------------------------------------------------------------------------------------------------------------------------------------------------------------------------------------------------------------------------------------------------------------------|--|--|--|--|
| Pub Rmks:<br>Inclusions:<br>Property Listed By: | Stunning Mountain + River views from this southwest facing open concept sprawling one level condo in the Riverstone. This is a beautiful one bedroom unit with floor to ceiling windows with views from all spaces, large rooms + loads of natural light. Spacious entrance welcomes you. Large living + dining rooms which are roomy for gathering of guests for dinner parties + entertaining. Beautiful full wall of built in millwork including bookshelves + storage. Gorgeous kitchen with hug island, large pantry, quartz countertops, professional appliances + ample storage. The primary bedroom is substantial in size with corner nook ideal for desk/computer area + with pretty views large 5 piece ensuite with soaker tub, dual vanities + walk in shower with bench seat. Ensuite laundry + additional storag underground parking stall + storage locker. 24 hour security/concierge, social room, car wash, swimming pool, gym + tennis court . Walk to shopping + restauran of 4th street, Glencoe Club + downtown. Enjoy the views + the lifestyle of being on Calgary's pathway system, across from the river pathway system. Pots for Induction Cooktop Real Estate Professionals Inc. |  |  |  |  |