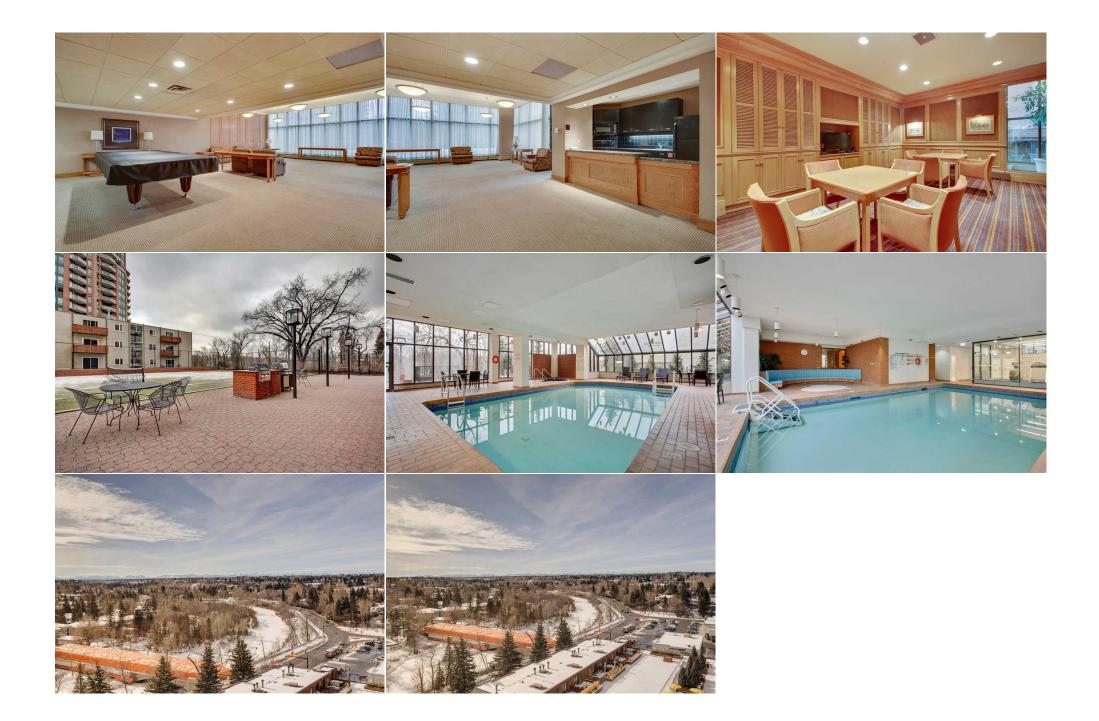

| Legal Desc:                                     | Fee Freq:<br>Monthly<br>8111843<br>Remarks                                                                                                                                                                                                                                                                                                                                                                                                                                                                                                                                                                                                                                                                                                                                                                                                                                                                                                                                                                                                                                                                                                                                                                    |  |  |  |  |
|-------------------------------------------------|---------------------------------------------------------------------------------------------------------------------------------------------------------------------------------------------------------------------------------------------------------------------------------------------------------------------------------------------------------------------------------------------------------------------------------------------------------------------------------------------------------------------------------------------------------------------------------------------------------------------------------------------------------------------------------------------------------------------------------------------------------------------------------------------------------------------------------------------------------------------------------------------------------------------------------------------------------------------------------------------------------------------------------------------------------------------------------------------------------------------------------------------------------------------------------------------------------------|--|--|--|--|
| Pub Rmks:<br>Inclusions:<br>Property Listed By: | Stunning Mountain + River views from this southwest facing open concept sprawling one level condo in the Riverstone. This is a beautiful one bedroom unit with floor to ceiling windows with views from all spaces, large rooms + loads of natural light. Spacious entrance welcomes you. Large living + dining rooms which are roomy for gathering of guests for dinner parties + entertaining. Beautiful full wall of built in millwork including bookshelves + storage. Gorgeous kitchen with hug island, large pantry, quartz countertops, professional appliances + ample storage. The primary bedroom is substantial in size with corner nook ideal for desk/computer area + with pretty views large 5 piece ensuite with soaker tub, dual vanities + walk in shower with bench seat. Ensuite laundry + additional storag underground parking stall + storage locker. 24 hour security/concierge, social room, car wash, swimming pool, gym + tennis court . Walk to shopping + restauran of 4th street, Glencoe Club + downtown. Enjoy the views + the lifestyle of being on Calgary's pathway system, across from the river pathway system. Pots for Induction Cooktop Real Estate Professionals Inc. |  |  |  |  |