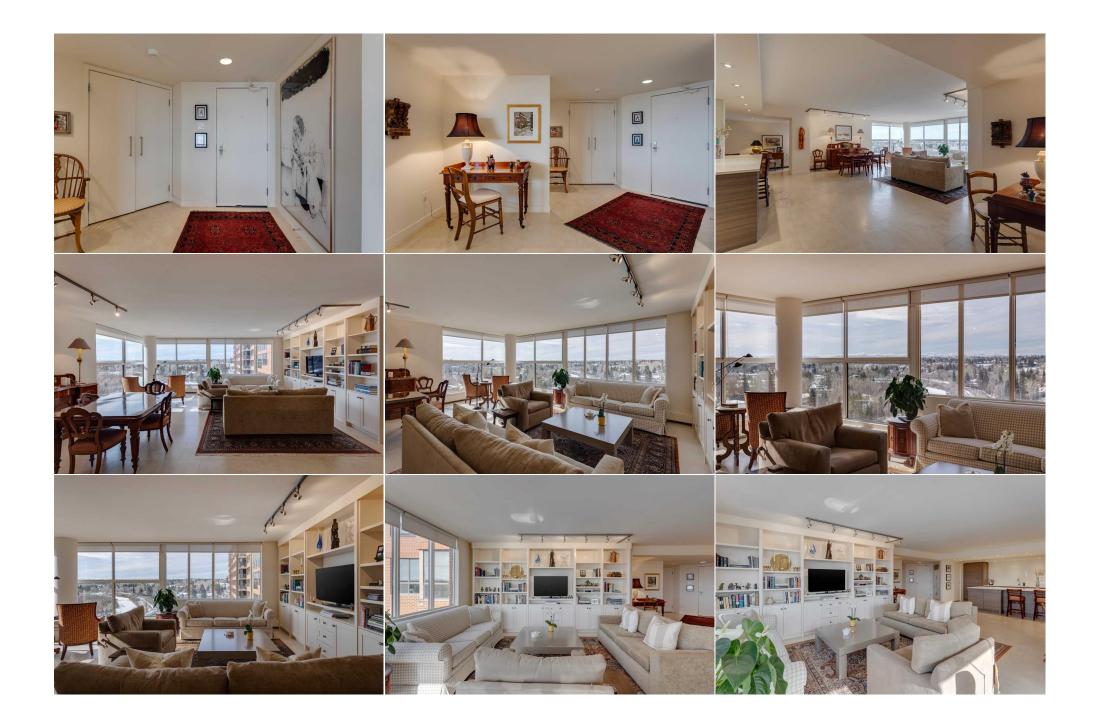

| Legal Desc:                                     | Fee Freq:<br>Monthly<br>8111843<br>Remarks                                                                                                                                                                                                                                                                                                                                                                                                                                                                                                                                                                                                                                                                                                                                                                                                                                                                                                                                                                                                                                                                                                                                                                    |  |  |  |  |
|-------------------------------------------------|---------------------------------------------------------------------------------------------------------------------------------------------------------------------------------------------------------------------------------------------------------------------------------------------------------------------------------------------------------------------------------------------------------------------------------------------------------------------------------------------------------------------------------------------------------------------------------------------------------------------------------------------------------------------------------------------------------------------------------------------------------------------------------------------------------------------------------------------------------------------------------------------------------------------------------------------------------------------------------------------------------------------------------------------------------------------------------------------------------------------------------------------------------------------------------------------------------------|--|--|--|--|
| Pub Rmks:<br>Inclusions:<br>Property Listed By: | Stunning Mountain + River views from this southwest facing open concept sprawling one level condo in the Riverstone. This is a beautiful one bedroom unit with floor to ceiling windows with views from all spaces, large rooms + loads of natural light. Spacious entrance welcomes you. Large living + dining rooms which are roomy for gathering of guests for dinner parties + entertaining. Beautiful full wall of built in millwork including bookshelves + storage. Gorgeous kitchen with hug island, large pantry, quartz countertops, professional appliances + ample storage. The primary bedroom is substantial in size with corner nook ideal for desk/computer area + with pretty views large 5 piece ensuite with soaker tub, dual vanities + walk in shower with bench seat. Ensuite laundry + additional storag underground parking stall + storage locker. 24 hour security/concierge, social room, car wash, swimming pool, gym + tennis court . Walk to shopping + restauran of 4th street, Glencoe Club + downtown. Enjoy the views + the lifestyle of being on Calgary's pathway system, across from the river pathway system. Pots for Induction Cooktop Real Estate Professionals Inc. |  |  |  |  |