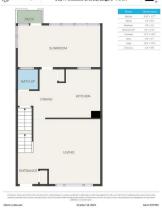

Utilities and Features

| Roof:Asphalt ShingleHeating:Forced Air,Natural GasSewer:Ext Feat:Garden,Private Yard,Storage                |      |                                                                                                                            | Construction:<br>Stucco,Vinyl Siding<br>Flooring:<br>Ceramic Tile,Hardwood<br>Water Source:<br>Fnd/Bsmt:<br>Poured Concrete | Stucco,Vinyl Siding<br>Flooring:<br>Ceramic Tile,Hardwood,Linoleum<br>Water Source:<br>Fnd/Bsmt: |                                                                                                                            |  |  |  |  |
|-------------------------------------------------------------------------------------------------------------|------|----------------------------------------------------------------------------------------------------------------------------|-----------------------------------------------------------------------------------------------------------------------------|--------------------------------------------------------------------------------------------------|----------------------------------------------------------------------------------------------------------------------------|--|--|--|--|
| Kitchen Appl:<br>Int Feat:<br>Utilities:                                                                    |      | Electric Stove,Microwave,Range Hood,Refrigerator<br>Laminate Counters,No Animal Home,No Smoking Home<br>Room Information   |                                                                                                                             |                                                                                                  |                                                                                                                            |  |  |  |  |
| Room<br>Kitchen<br>Mud Room<br>Sunroom/Solari<br>Entrance<br>Bedroom - Prim<br>3pc Bathroom<br>2pc Bathroom | Main | Dimensions<br>8`10" x 11`7"<br>5`8" x 3`6"<br>19`5" x 10`0"<br>5`1" x 8`0"<br>10`9" x 15`0"<br>8`6" x 5`0"<br>6`0" x 2`11" | <u>Room</u><br>Dining Room<br>2pc Bathroom<br>Living Room<br>Bedroom<br>Bedroom<br>Family Room<br>Storage                   | Level<br>Main<br>Main<br>Main<br>Second<br>Second<br>Basement<br>Basement                        | Dimensions<br>7`2" x 8`2"<br>5`0" x 4`11"<br>16`2" x 15`2"<br>9`3" x 9`3"<br>11`0" x 9`6"<br>19`8" x 13`11"<br>4`9" x 8`7" |  |  |  |  |

## ListSimple 5624 Pensacola Cres SE, Calgary - BASEMENT

ListSimple 5624 Pensacola Cres SE, Calgary - MAIN