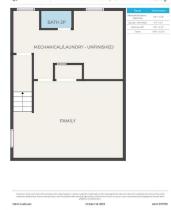

Utilities and Features

| Roof:Asphalt ShingleHeating:Forced Air,Natural GasSewer:Ext Feat:Garden,Private Yard,Storage                |      |                                                                                                                            | Construction:<br>Stucco,Vinyl Siding<br>Flooring:<br>Ceramic Tile,Hardwood<br>Water Source:<br>Fnd/Bsmt:<br>Poured Concrete | Stucco,Vinyl Siding<br>Flooring:<br>Ceramic Tile,Hardwood,Linoleum<br>Water Source:<br>Fnd/Bsmt: |                                                                                                                            |  |  |  |  |
|-------------------------------------------------------------------------------------------------------------|------|----------------------------------------------------------------------------------------------------------------------------|-----------------------------------------------------------------------------------------------------------------------------|--------------------------------------------------------------------------------------------------|----------------------------------------------------------------------------------------------------------------------------|--|--|--|--|
| Kitchen Appl:<br>Int Feat:<br>Utilities:                                                                    |      | Electric Stove,Microwave,Range Hood,Refrigerator<br>Laminate Counters,No Animal Home,No Smoking Home<br>Room Information   |                                                                                                                             |                                                                                                  |                                                                                                                            |  |  |  |  |
| Room<br>Kitchen<br>Mud Room<br>Sunroom/Solari<br>Entrance<br>Bedroom - Prim<br>3pc Bathroom<br>2pc Bathroom | Main | Dimensions<br>8`10" x 11`7"<br>5`8" x 3`6"<br>19`5" x 10`0"<br>5`1" x 8`0"<br>10`9" x 15`0"<br>8`6" x 5`0"<br>6`0" x 2`11" | <u>Room</u><br>Dining Room<br>2pc Bathroom<br>Living Room<br>Bedroom<br>Bedroom<br>Family Room<br>Storage                   | Level<br>Main<br>Main<br>Main<br>Second<br>Second<br>Basement<br>Basement                        | Dimensions<br>7`2" x 8`2"<br>5`0" x 4`11"<br>16`2" x 15`2"<br>9`3" x 9`3"<br>11`0" x 9`6"<br>19`8" x 13`11"<br>4`9" x 8`7" |  |  |  |  |

## ListSimple 5624 Pensacola Cres SE, Calgary - BASEMENT

ListSimple 5624 Pensacola Cres SE, Calgary - MAIN