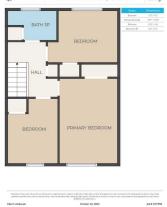

Utilities and Features

| Roof:Asphalt ShingleHeating:Forced Air,Natural GasSewer:Ext Feat:Garden,Private Yard,Storage                |      |                                                                                                                            | Construction:<br>Stucco,Vinyl Siding<br>Flooring:<br>Ceramic Tile,Hardwood<br>Water Source:<br>Fnd/Bsmt:<br>Poured Concrete | Stucco,Vinyl Siding<br>Flooring:<br>Ceramic Tile,Hardwood,Linoleum<br>Water Source:<br>Fnd/Bsmt: |                                                                                                                            |  |  |  |  |
|-------------------------------------------------------------------------------------------------------------|------|----------------------------------------------------------------------------------------------------------------------------|-----------------------------------------------------------------------------------------------------------------------------|--------------------------------------------------------------------------------------------------|----------------------------------------------------------------------------------------------------------------------------|--|--|--|--|
| Kitchen Appl:<br>Int Feat:<br>Utilities:                                                                    |      | Electric Stove,Microwave,Range Hood,Refrigerator<br>Laminate Counters,No Animal Home,No Smoking Home<br>Room Information   |                                                                                                                             |                                                                                                  |                                                                                                                            |  |  |  |  |
| Room<br>Kitchen<br>Mud Room<br>Sunroom/Solari<br>Entrance<br>Bedroom - Prim<br>3pc Bathroom<br>2pc Bathroom | Main | Dimensions<br>8`10" x 11`7"<br>5`8" x 3`6"<br>19`5" x 10`0"<br>5`1" x 8`0"<br>10`9" x 15`0"<br>8`6" x 5`0"<br>6`0" x 2`11" | <u>Room</u><br>Dining Room<br>2pc Bathroom<br>Living Room<br>Bedroom<br>Bedroom<br>Family Room<br>Storage                   | Level<br>Main<br>Main<br>Main<br>Second<br>Second<br>Basement<br>Basement                        | Dimensions<br>7`2" x 8`2"<br>5`0" x 4`11"<br>16`2" x 15`2"<br>9`3" x 9`3"<br>11`0" x 9`6"<br>19`8" x 13`11"<br>4`9" x 8`7" |  |  |  |  |