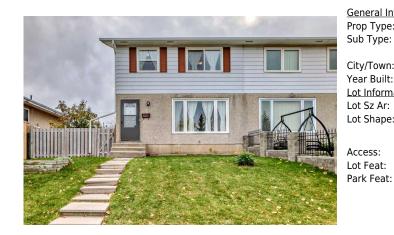

## 5624 PENSACOLA Crescent, Calgary T2A 2G6

| MLS®#:  | A2196440 | Area:   | Penbrooke Meadows | Listing | 02/21/25 | List Price: <b>\$478,000</b> |
|---------|----------|---------|-------------------|---------|----------|------------------------------|
|         |          | _       |                   | Date:   |          |                              |
| Status: | Active   | County: | Calgary           | Change: | None     | Association: Fort McMurray   |

| al Informatior  |                |                     |                      | DOM            |                       |
|-----------------|----------------|---------------------|----------------------|----------------|-----------------------|
| ype:            | Residential    |                     |                      | 2              |                       |
| /pe:            | Semi Detached  | (Half               |                      | <u>Layout</u>  |                       |
|                 | Duplex)        | Finished Floor Ar   | ea                   | Beds:          | 3 (3 )                |
| own:            | Calgary        | Abv Sqft:           | 1,184                | Baths:         | 2.0 (1 2)             |
| uilt:           | 1972           | Low Sqft:           |                      | Style:         | 2 Storey,Side by Side |
| <u>ormation</u> |                | Ttl Sqft:           | 1,184                |                |                       |
| Ar:             | 4,316 sqft     |                     |                      | <b>D</b>       |                       |
| ape:            | -              |                     |                      | <u>Parking</u> |                       |
| upc.            |                |                     |                      | Ttl Park:      | 3                     |
|                 |                |                     |                      | Garage Sz:     | 2                     |
| 5:              |                |                     |                      |                |                       |
| a+.             | Back Lana Back | Vard Frant Vard Lan | deenwood Deetenwoode |                |                       |

Back Lane, Back Yard, Front Yard, Landscaped, Rectangular Lot

Alley Access, Double Garage Detached, Garage Door Opener, Garage Faces Rear, Heated Garage, Insulated, Off Street, Parking Pad, RV Access/Parking