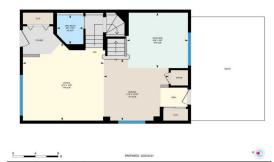

Back Lane,Back Yard,Cul-De-Sac,Front Yard,Landscaped Alley Access,Garage Door Opener,Heated Garage,Oversized,Single Garage Detached

Utilities and Features

| Asphalt Shingle<br>Forced Air,Natural Gas | i                                                                                                                                         |                                                                                                                                    | Construction:<br><b>Vinyl Siding</b><br>Flooring:                                                                                                                                                                                  | Vinyl Siding                                                                                                                                                                                                                                                                                                                                                                                                                                                                                                                                                                             |                                                                                                                                                                                                                                                                                                                                                                                                                                                                                                                                                                                                                                                                                                                              |  |  |  |
|-------------------------------------------|-------------------------------------------------------------------------------------------------------------------------------------------|------------------------------------------------------------------------------------------------------------------------------------|------------------------------------------------------------------------------------------------------------------------------------------------------------------------------------------------------------------------------------|------------------------------------------------------------------------------------------------------------------------------------------------------------------------------------------------------------------------------------------------------------------------------------------------------------------------------------------------------------------------------------------------------------------------------------------------------------------------------------------------------------------------------------------------------------------------------------------|------------------------------------------------------------------------------------------------------------------------------------------------------------------------------------------------------------------------------------------------------------------------------------------------------------------------------------------------------------------------------------------------------------------------------------------------------------------------------------------------------------------------------------------------------------------------------------------------------------------------------------------------------------------------------------------------------------------------------|--|--|--|
| Sewer:<br>Ext Feat: <b>Private Yard</b>   |                                                                                                                                           |                                                                                                                                    | Carpet,Linoleum<br>Water Source:<br>Fnd/Bsmt:<br>Poured Concrete                                                                                                                                                                   |                                                                                                                                                                                                                                                                                                                                                                                                                                                                                                                                                                                          |                                                                                                                                                                                                                                                                                                                                                                                                                                                                                                                                                                                                                                                                                                                              |  |  |  |
|                                           | Dishwasher,Electric Stove,Garage Control(s),Microwave,Refrigerator,Washer/Dryer,Window Coverings<br>Kitchen Island,No Smoking Home,Pantry |                                                                                                                                    |                                                                                                                                                                                                                                    |                                                                                                                                                                                                                                                                                                                                                                                                                                                                                                                                                                                          |                                                                                                                                                                                                                                                                                                                                                                                                                                                                                                                                                                                                                                                                                                                              |  |  |  |
|                                           |                                                                                                                                           |                                                                                                                                    | Room Information                                                                                                                                                                                                                   |                                                                                                                                                                                                                                                                                                                                                                                                                                                                                                                                                                                          |                                                                                                                                                                                                                                                                                                                                                                                                                                                                                                                                                                                                                                                                                                                              |  |  |  |
| Upper                                     |                                                                                                                                           | Dimensions<br>14`3" x 13`8"<br>10`9" x 9`9"<br>13`3" x 12`8"<br>10`9" x 10`9"<br>27`11" x 11`5"<br>11`0" x 5`9"                    | Room<br>Dining Room<br>2pc Bathroom<br>Bedroom<br>4pc Bathroom<br>Laundry                                                                                                                                                          | <u>Level</u><br>Main<br>Main<br>Upper<br>Upper<br>Lower                                                                                                                                                                                                                                                                                                                                                                                                                                                                                                                                  | Dimensions<br>11`5" x 10`10"<br>5`2" x 4`8"<br>10`9" x 10`9"<br>12`3" x 8`2"<br>11`0" x 4`7"                                                                                                                                                                                                                                                                                                                                                                                                                                                                                                                                                                                                                                 |  |  |  |
|                                           | Forced Air,Natural Gas<br>Private Yard<br>Dishw<br>Kitche<br>Main<br>Main<br>Ary Upper<br>Upper<br>Lower                                  | Forced Air,Natural Gas Private Yard Dishwasher,Electric Stove,Ga Kitchen Island,No Smoking H Level Main Main Ary Upper Upper Lower | Forced Air,Natural Gas Private Yard Dishwasher,Electric Stove,Garage Control(s),Microwave, Kitchen Island,No Smoking Home,Pantry Level Main 14`3" x 13`8" Main 10`9" x 9`9" 13`3" x 12`8" Upper 10`9" x 10`9" Lower 27`11" x 11`5" | Forced Air,Natural Gas       Vinyl Siding         Private Yard       Carpet,Linoleum         Water Source:       Fnd/Bsmt:         Poured Concrete       Dishwasher,Electric Stove,Garage Control(s),Microwave,Refrigerator,Washer/Dryer,Windor         Kitchen Island,No Smoking Home,Pantry       Room Information         Main       14`3" x 13`8"       Dining Room         Main       10`9" x 9`9"       2pc Bathroom         Main       10`9" x 10`9"       4pc Bathroom         Upper       10`9" x 10`9"       4pc Bathroom         Upper       10`9" x 10`9"       4pc Bathroom | Forced Air,Natural Gas       Vinyl Siding         Flooring:         Private Yard       Flooring:         Carpet,Linoleum         Water Source:       Fnd/Bsmt:         Poured Concrete         Dishwasher,Electric Stove,Garage Control(s),Microwave,Refrigerator,Washer/Dryer,Window Coverings         Kitchen Island,No Smoking Home,Pantry         Room Information         Main         Main       14'3" x 13'8"       Dining Room       Main         Main       10'9" x 9'9"       2pc Bathroom       Main         ary       Upper       10'9" x 10'9"       4pc Bathroom       Upper         Upper       10'9" x 10'9"       4pc Bathroom       Upper         Upper       10'9" x 10'9"       4pc Bathroom       Upper |  |  |  |