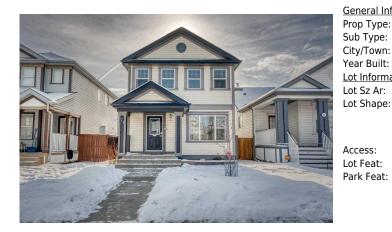

## 71 COPPERFIELD Heights, Calgary T2Z 4R5

| MLS®#:  | A2196461 | Area:   | Copperfield | Listing<br>Date: | 02/24/25 | List Price: <b>\$574,900</b> |
|---------|----------|---------|-------------|------------------|----------|------------------------------|
| Status: | Active   | County: | Calgary     | Change:          | None     | Association: Fort McMurray   |

| eral Information  | 1              |                     |                    | DOM           |           |
|-------------------|----------------|---------------------|--------------------|---------------|-----------|
| Type:             | Residential    |                     |                    | -0            |           |
| Туре:             | Detached       |                     |                    | <u>Layout</u> |           |
| /Town:            | Calgary        | Finished Floor Ar   | <u>ea</u>          | Beds:         | 3 (3 )    |
| Built:            | 2004           | Abv Sqft:           | 1,214              | Baths:        | 1.5 (1 1) |
| <u>nformation</u> |                | Low Sqft:           |                    | Style:        | 2 Storey  |
| Sz Ar:            | 3,422 sqft     | Ttl Sqft:           | 1,214              |               |           |
| Shape:            |                |                     |                    | Parking       |           |
|                   |                |                     |                    | Ttl Park:     | 1         |
|                   |                |                     |                    | Garage Sz:    | 1         |
| ess:              |                |                     |                    | 5             |           |
| eat:              | Back Lane,Back | Yard,Cul-De-Sac,Fro | nt Yard,Landscaped |               |           |