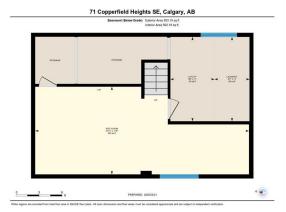

Back Lane,Back Yard,Cul-De-Sac,Front Yard,Landscaped Alley Access,Garage Door Opener,Heated Garage,Oversized,Single Garage Detached

Utilities and Features

| Asphalt Shingle<br>Forced Air,Natural Gas | i                                                                                                                                         |                                                                                                                                    | Construction:<br><b>Vinyl Siding</b><br>Flooring:                                                                                                                                                                                  | Vinyl Siding                                                                                                                                                                                                                                                                                                                                                                                                                                                                                                                                                                             |                                                                                                                                                                                                                                                                                                                                                                                                                                                                                                                                                                                                                                                                                                                              |  |  |  |
|-------------------------------------------|-------------------------------------------------------------------------------------------------------------------------------------------|------------------------------------------------------------------------------------------------------------------------------------|------------------------------------------------------------------------------------------------------------------------------------------------------------------------------------------------------------------------------------|------------------------------------------------------------------------------------------------------------------------------------------------------------------------------------------------------------------------------------------------------------------------------------------------------------------------------------------------------------------------------------------------------------------------------------------------------------------------------------------------------------------------------------------------------------------------------------------|------------------------------------------------------------------------------------------------------------------------------------------------------------------------------------------------------------------------------------------------------------------------------------------------------------------------------------------------------------------------------------------------------------------------------------------------------------------------------------------------------------------------------------------------------------------------------------------------------------------------------------------------------------------------------------------------------------------------------|--|--|--|
| Sewer:<br>Ext Feat: <b>Private Yard</b>   |                                                                                                                                           |                                                                                                                                    | Carpet,Linoleum<br>Water Source:<br>Fnd/Bsmt:<br>Poured Concrete                                                                                                                                                                   |                                                                                                                                                                                                                                                                                                                                                                                                                                                                                                                                                                                          |                                                                                                                                                                                                                                                                                                                                                                                                                                                                                                                                                                                                                                                                                                                              |  |  |  |
|                                           | Dishwasher,Electric Stove,Garage Control(s),Microwave,Refrigerator,Washer/Dryer,Window Coverings<br>Kitchen Island,No Smoking Home,Pantry |                                                                                                                                    |                                                                                                                                                                                                                                    |                                                                                                                                                                                                                                                                                                                                                                                                                                                                                                                                                                                          |                                                                                                                                                                                                                                                                                                                                                                                                                                                                                                                                                                                                                                                                                                                              |  |  |  |
|                                           |                                                                                                                                           |                                                                                                                                    | Room Information                                                                                                                                                                                                                   |                                                                                                                                                                                                                                                                                                                                                                                                                                                                                                                                                                                          |                                                                                                                                                                                                                                                                                                                                                                                                                                                                                                                                                                                                                                                                                                                              |  |  |  |
| Upper                                     |                                                                                                                                           | Dimensions<br>14`3" x 13`8"<br>10`9" x 9`9"<br>13`3" x 12`8"<br>10`9" x 10`9"<br>27`11" x 11`5"<br>11`0" x 5`9"                    | Room<br>Dining Room<br>2pc Bathroom<br>Bedroom<br>4pc Bathroom<br>Laundry                                                                                                                                                          | <u>Level</u><br>Main<br>Main<br>Upper<br>Upper<br>Lower                                                                                                                                                                                                                                                                                                                                                                                                                                                                                                                                  | Dimensions<br>11`5" x 10`10"<br>5`2" x 4`8"<br>10`9" x 10`9"<br>12`3" x 8`2"<br>11`0" x 4`7"                                                                                                                                                                                                                                                                                                                                                                                                                                                                                                                                                                                                                                 |  |  |  |
|                                           | Forced Air,Natural Gas<br>Private Yard<br>Dishw<br>Kitche<br>Main<br>Main<br>Ary Upper<br>Upper<br>Lower                                  | Forced Air,Natural Gas Private Yard Dishwasher,Electric Stove,Ga Kitchen Island,No Smoking H Level Main Main Ary Upper Upper Lower | Forced Air,Natural Gas Private Yard Dishwasher,Electric Stove,Garage Control(s),Microwave, Kitchen Island,No Smoking Home,Pantry Level Main 14`3" x 13`8" Main 10`9" x 9`9" 13`3" x 12`8" Upper 10`9" x 10`9" Lower 27`11" x 11`5" | Forced Air,Natural Gas       Vinyl Siding         Private Yard       Carpet,Linoleum         Water Source:       Fnd/Bsmt:         Poured Concrete       Dishwasher,Electric Stove,Garage Control(s),Microwave,Refrigerator,Washer/Dryer,Windor         Kitchen Island,No Smoking Home,Pantry       Room Information         Main       14`3" x 13`8"       Dining Room         Main       10`9" x 9`9"       2pc Bathroom         Main       10`9" x 10`9"       4pc Bathroom         Upper       10`9" x 10`9"       4pc Bathroom         Upper       10`9" x 10`9"       4pc Bathroom | Forced Air,Natural Gas       Vinyl Siding         Flooring:         Private Yard       Flooring:         Carpet,Linoleum         Water Source:       Fnd/Bsmt:         Poured Concrete         Dishwasher,Electric Stove,Garage Control(s),Microwave,Refrigerator,Washer/Dryer,Window Coverings         Kitchen Island,No Smoking Home,Pantry         Room Information         Main         Main       14'3" x 13'8"       Dining Room       Main         Main       10'9" x 9'9"       2pc Bathroom       Main         ary       Upper       10'9" x 10'9"       4pc Bathroom       Upper         Upper       10'9" x 10'9"       4pc Bathroom       Upper         Upper       10'9" x 10'9"       4pc Bathroom       Upper |  |  |  |

## TO VIEW THIS PROPERTY WITH AN A-TEAM BUYER'S AGENT PLEASE CONTACT (587) 700-7123

71 Copperfield Heights SE, Calgary, AB Mein Ricer Area 804.24 sq ft Interfer Area 804.22 sq ft

s are excluded from total floor area in KGUIDE floor plans. All room dimensions and floor areas must be considered approximate and are subject to independent verification.