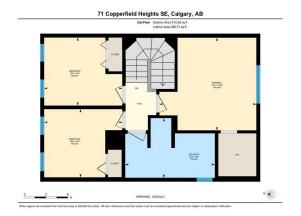

Back Lane,Back Yard,Cul-De-Sac,Front Yard,Landscaped Alley Access,Garage Door Opener,Heated Garage,Oversized,Single Garage Detached

Utilities and Features

| Asphalt Shingle<br>Forced Air,Natural Gas | i                                                                                                                                         |                                                                                                                                    | Construction:<br><b>Vinyl Siding</b><br>Flooring:                                                                                                                                                                                  | Vinyl Siding                                                                                                                                                                                                                                                                                                                                                                                                                                                                                                                                                                             |                                                                                                                                                                                                                                                                                                                                                                                                                                                                                                                                                                                                                                                                                                                              |  |  |  |
|-------------------------------------------|-------------------------------------------------------------------------------------------------------------------------------------------|------------------------------------------------------------------------------------------------------------------------------------|------------------------------------------------------------------------------------------------------------------------------------------------------------------------------------------------------------------------------------|------------------------------------------------------------------------------------------------------------------------------------------------------------------------------------------------------------------------------------------------------------------------------------------------------------------------------------------------------------------------------------------------------------------------------------------------------------------------------------------------------------------------------------------------------------------------------------------|------------------------------------------------------------------------------------------------------------------------------------------------------------------------------------------------------------------------------------------------------------------------------------------------------------------------------------------------------------------------------------------------------------------------------------------------------------------------------------------------------------------------------------------------------------------------------------------------------------------------------------------------------------------------------------------------------------------------------|--|--|--|
| Sewer:<br>Ext Feat: <b>Private Yard</b>   |                                                                                                                                           |                                                                                                                                    | Carpet,Linoleum<br>Water Source:<br>Fnd/Bsmt:<br>Poured Concrete                                                                                                                                                                   |                                                                                                                                                                                                                                                                                                                                                                                                                                                                                                                                                                                          |                                                                                                                                                                                                                                                                                                                                                                                                                                                                                                                                                                                                                                                                                                                              |  |  |  |
|                                           | Dishwasher,Electric Stove,Garage Control(s),Microwave,Refrigerator,Washer/Dryer,Window Coverings<br>Kitchen Island,No Smoking Home,Pantry |                                                                                                                                    |                                                                                                                                                                                                                                    |                                                                                                                                                                                                                                                                                                                                                                                                                                                                                                                                                                                          |                                                                                                                                                                                                                                                                                                                                                                                                                                                                                                                                                                                                                                                                                                                              |  |  |  |
|                                           |                                                                                                                                           |                                                                                                                                    | Room Information                                                                                                                                                                                                                   |                                                                                                                                                                                                                                                                                                                                                                                                                                                                                                                                                                                          |                                                                                                                                                                                                                                                                                                                                                                                                                                                                                                                                                                                                                                                                                                                              |  |  |  |
| Upper                                     |                                                                                                                                           | Dimensions<br>14`3" x 13`8"<br>10`9" x 9`9"<br>13`3" x 12`8"<br>10`9" x 10`9"<br>27`11" x 11`5"<br>11`0" x 5`9"                    | Room<br>Dining Room<br>2pc Bathroom<br>Bedroom<br>4pc Bathroom<br>Laundry                                                                                                                                                          | <u>Level</u><br>Main<br>Main<br>Upper<br>Upper<br>Lower                                                                                                                                                                                                                                                                                                                                                                                                                                                                                                                                  | Dimensions<br>11`5" x 10`10"<br>5`2" x 4`8"<br>10`9" x 10`9"<br>12`3" x 8`2"<br>11`0" x 4`7"                                                                                                                                                                                                                                                                                                                                                                                                                                                                                                                                                                                                                                 |  |  |  |
|                                           | Forced Air,Natural Gas<br>Private Yard<br>Dishw<br>Kitche<br>Main<br>Main<br>Ary Upper<br>Upper<br>Lower                                  | Forced Air,Natural Gas Private Yard Dishwasher,Electric Stove,Ga Kitchen Island,No Smoking H Level Main Main Ary Upper Upper Lower | Forced Air,Natural Gas Private Yard Dishwasher,Electric Stove,Garage Control(s),Microwave, Kitchen Island,No Smoking Home,Pantry Level Main 14`3" x 13`8" Main 10`9" x 9`9" 13`3" x 12`8" Upper 10`9" x 10`9" Lower 27`11" x 11`5" | Forced Air,Natural Gas       Vinyl Siding         Private Yard       Carpet,Linoleum         Water Source:       Fnd/Bsmt:         Poured Concrete       Dishwasher,Electric Stove,Garage Control(s),Microwave,Refrigerator,Washer/Dryer,Windor         Kitchen Island,No Smoking Home,Pantry       Room Information         Main       14`3" x 13`8"       Dining Room         Main       10`9" x 9`9"       2pc Bathroom         Main       10`9" x 10`9"       4pc Bathroom         Upper       10`9" x 10`9"       4pc Bathroom         Upper       10`9" x 10`9"       4pc Bathroom | Forced Air,Natural Gas       Vinyl Siding         Flooring:         Private Yard       Flooring:         Carpet,Linoleum         Water Source:       Fnd/Bsmt:         Poured Concrete         Dishwasher,Electric Stove,Garage Control(s),Microwave,Refrigerator,Washer/Dryer,Window Coverings         Kitchen Island,No Smoking Home,Pantry         Room Information         Main         Main       14'3" x 13'8"       Dining Room       Main         Main       10'9" x 9'9"       2pc Bathroom       Main         ary       Upper       10'9" x 10'9"       4pc Bathroom       Upper         Upper       10'9" x 10'9"       4pc Bathroom       Upper         Upper       10'9" x 10'9"       4pc Bathroom       Upper |  |  |  |