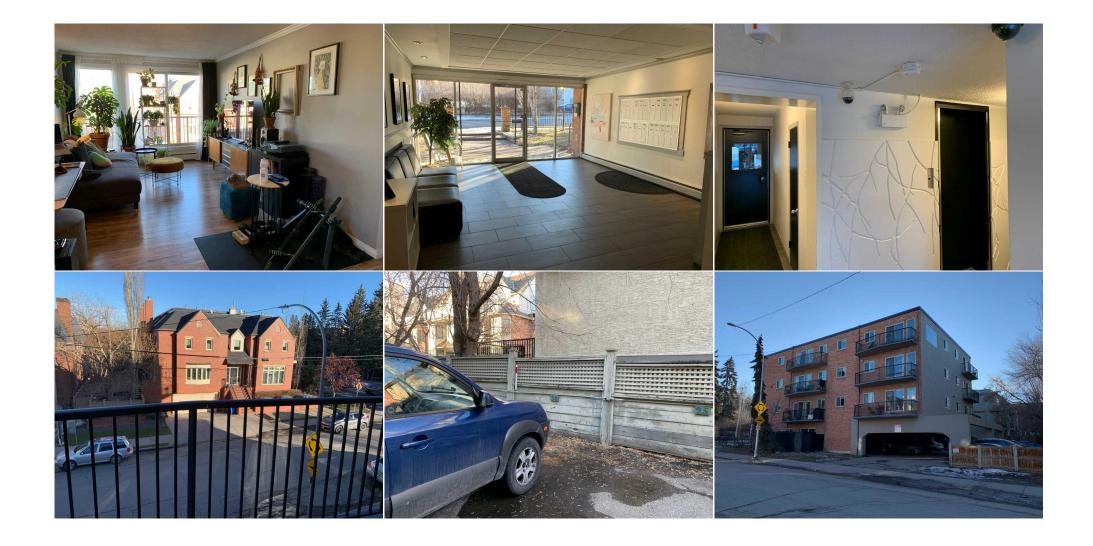

## 808 ROYAL Avenue #314, Calgary t2t0l3

| MLS®#:                                                                                                               | A2196574             | Area:                        | Lower Mount Royal                                                             | Listing<br>Date:                                                                                                                                     | 02/25/25   | List Price:                                                                              | \$270,000                                                         |                                  |                                                                                               |                                                         |
|----------------------------------------------------------------------------------------------------------------------|----------------------|------------------------------|-------------------------------------------------------------------------------|------------------------------------------------------------------------------------------------------------------------------------------------------|------------|------------------------------------------------------------------------------------------|-------------------------------------------------------------------|----------------------------------|-----------------------------------------------------------------------------------------------|---------------------------------------------------------|
| Status:                                                                                                              | Active               | County:                      | Calgary                                                                       | Change:                                                                                                                                              | None       | Associatio                                                                               | n: Fort McMurray                                                  |                                  |                                                                                               |                                                         |
|                                                                                                                      |                      |                              |                                                                               | General Inf<br>Prop Type:<br>Sub Type:<br>City/Town:<br>Year Built:<br>Lot Informa<br>Lot Sz Ar:<br>Lot Shape:<br>Access:<br>Lot Feat:<br>Park Feat: | ation      | Residential<br>Apartment<br>Calgary<br>1964<br>Stall                                     | <u>Finished Floor Area</u><br>Abv Sqft:<br>Low Sqft:<br>Ttl Sqft: | 558<br>558                       | DOM<br>40<br>Layout<br>Beds:<br>Baths:<br>Style:<br><u>Parking</u><br>Ttl Park:<br>Garage Sz: | 1 (1 )<br>1.0 (1 0)<br>Apartment-Low-Rise<br>(1-4)<br>1 |
|                                                                                                                      |                      |                              |                                                                               |                                                                                                                                                      |            | Utilities and Feature                                                                    | 5                                                                 |                                  |                                                                                               |                                                         |
| Roof:<br>Heating:<br>Sewer:<br>Ext Feat:                                                                             | Baseboard<br>Balcony |                              | Construction:<br>Brick<br>Flooring:<br>Laminate<br>Water Source:<br>Fnd/Bsmt: |                                                                                                                                                      |            |                                                                                          |                                                                   |                                  |                                                                                               |                                                         |
| Kitchen Appl: Dishwasher,Electric Stove,Range Hood,Refrigerator   Int Feat: Vinyl Windows   Utilities: Vinyl Windows |                      |                              |                                                                               |                                                                                                                                                      | frigerator | Room Information                                                                         |                                                                   |                                  |                                                                                               |                                                         |
| <u>Room</u><br>Bedroom - Primary<br>Kitchen                                                                          |                      | <u>Level</u><br>Main<br>Main |                                                                               | <u>Dimensions</u><br>14`6" x 9`6"<br>8`10" x 8`10"                                                                                                   |            | <u>Room</u><br><b>4pc Bathroom</b><br>Living/Dining Room Combinat<br>Legal/Tax/Financial |                                                                   | <u>Level</u><br>Main<br>ion Main | 6`                                                                                            | mensions<br>11" x 5`0"<br>``0" x 10`10"                 |
| Condo Fee<br><b>\$424</b>                                                                                            | :                    |                              |                                                                               | Title:<br>Fee Simpl                                                                                                                                  | e          |                                                                                          |                                                                   | Zoning:<br><b>M-C2</b>           |                                                                                               |                                                         |

| Legal Desc:         | Fee Freq:<br>Monthly<br>9511624                                                                                                                                                                                                                                                                                                                                                                                                                                                                                                                                                                                                                                                                                                                                                                                                                          |  |  |  |  |  |  |  |
|---------------------|----------------------------------------------------------------------------------------------------------------------------------------------------------------------------------------------------------------------------------------------------------------------------------------------------------------------------------------------------------------------------------------------------------------------------------------------------------------------------------------------------------------------------------------------------------------------------------------------------------------------------------------------------------------------------------------------------------------------------------------------------------------------------------------------------------------------------------------------------------|--|--|--|--|--|--|--|
|                     | Remarks                                                                                                                                                                                                                                                                                                                                                                                                                                                                                                                                                                                                                                                                                                                                                                                                                                                  |  |  |  |  |  |  |  |
| Pub Rmks:           | Bright, cozy, east facing one bedroom, one bathroom condo is sure to impress. The kitchen boasts beautiful counter tops, newer backsplash and big window for<br>natural light. The nice sized primary bedroom is bright and offers a large closet. Along with the 4 piece bathroom there is in suite laundry and also an additional<br>laundry room on the main level. There is also an addition storage locker on the main floor. Windows have been replaced and balconies replaced in 2019. There is an<br>assigned parking stall (#34) behind the complex or you could just walk to work. This location is hard to beat as it is just steps from trendy 17th Ave and close to all<br>the amazing restaurants and shops! You wont find a better maintained and managed complex! Book your showing today! Condo fees include heat, water, and<br>sewer! |  |  |  |  |  |  |  |
| Inclusions:         | none                                                                                                                                                                                                                                                                                                                                                                                                                                                                                                                                                                                                                                                                                                                                                                                                                                                     |  |  |  |  |  |  |  |
| Property Listed By: | CIR Realty                                                                                                                                                                                                                                                                                                                                                                                                                                                                                                                                                                                                                                                                                                                                                                                                                                               |  |  |  |  |  |  |  |