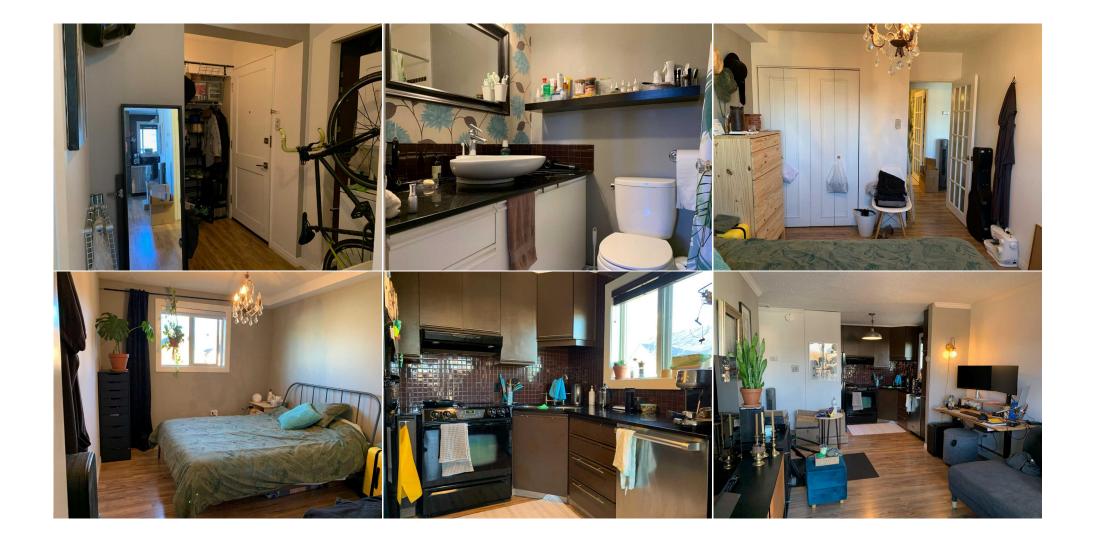

## 808 ROYAL Avenue #314, Calgary t2t0l3

| MLS®#:                                                                                                               | A2196574             | Area:                        | Lower Mount Royal                                                             | Listing<br>Date:                                                                                                                                     | 02/25/25   | List Price:                                                                              | \$270,000                                                         |                                  |                                                                                               |                                                         |
|----------------------------------------------------------------------------------------------------------------------|----------------------|------------------------------|-------------------------------------------------------------------------------|------------------------------------------------------------------------------------------------------------------------------------------------------|------------|------------------------------------------------------------------------------------------|-------------------------------------------------------------------|----------------------------------|-----------------------------------------------------------------------------------------------|---------------------------------------------------------|
| Status:                                                                                                              | Active               | County:                      | Calgary                                                                       | Change:                                                                                                                                              | None       | Associatio                                                                               | n: Fort McMurray                                                  |                                  |                                                                                               |                                                         |
|                                                                                                                      |                      |                              |                                                                               | General Inf<br>Prop Type:<br>Sub Type:<br>City/Town:<br>Year Built:<br>Lot Informa<br>Lot Sz Ar:<br>Lot Shape:<br>Access:<br>Lot Feat:<br>Park Feat: | ation      | Residential<br>Apartment<br>Calgary<br>1964<br>Stall                                     | <u>Finished Floor Area</u><br>Abv Sqft:<br>Low Sqft:<br>Ttl Sqft: | 558<br>558                       | DOM<br>40<br>Layout<br>Beds:<br>Baths:<br>Style:<br><u>Parking</u><br>Ttl Park:<br>Garage Sz: | 1 (1 )<br>1.0 (1 0)<br>Apartment-Low-Rise<br>(1-4)<br>1 |
|                                                                                                                      |                      |                              |                                                                               |                                                                                                                                                      |            | Utilities and Feature                                                                    | 5                                                                 |                                  |                                                                                               |                                                         |
| Roof:<br>Heating:<br>Sewer:<br>Ext Feat:                                                                             | Baseboard<br>Balcony |                              | Construction:<br>Brick<br>Flooring:<br>Laminate<br>Water Source:<br>Fnd/Bsmt: |                                                                                                                                                      |            |                                                                                          |                                                                   |                                  |                                                                                               |                                                         |
| Kitchen Appl: Dishwasher,Electric Stove,Range Hood,Refrigerator   Int Feat: Vinyl Windows   Utilities: Vinyl Windows |                      |                              |                                                                               |                                                                                                                                                      | frigerator | Room Information                                                                         |                                                                   |                                  |                                                                                               |                                                         |
| <u>Room</u><br>Bedroom - Primary<br>Kitchen                                                                          |                      | <u>Level</u><br>Main<br>Main |                                                                               | <u>Dimensions</u><br>14`6" x 9`6"<br>8`10" x 8`10"                                                                                                   |            | <u>Room</u><br><b>4pc Bathroom</b><br>Living/Dining Room Combinat<br>Legal/Tax/Financial |                                                                   | <u>Level</u><br>Main<br>ion Main | 6`                                                                                            | mensions<br>11" x 5`0"<br>``0" x 10`10"                 |
| Condo Fee<br><b>\$424</b>                                                                                            | :                    |                              |                                                                               | Title:<br>Fee Simpl                                                                                                                                  | e          |                                                                                          |                                                                   | Zoning:<br><b>M-C2</b>           |                                                                                               |                                                         |

| Legal Desc:         | Fee Freq:<br>Monthly<br>9511624                                                                                                                                                                                                                                                                                                                                                                                                                                                                                                                                                                                                                                                                                                                                                                                                                          |  |  |  |  |  |  |  |
|---------------------|----------------------------------------------------------------------------------------------------------------------------------------------------------------------------------------------------------------------------------------------------------------------------------------------------------------------------------------------------------------------------------------------------------------------------------------------------------------------------------------------------------------------------------------------------------------------------------------------------------------------------------------------------------------------------------------------------------------------------------------------------------------------------------------------------------------------------------------------------------|--|--|--|--|--|--|--|
|                     | Remarks                                                                                                                                                                                                                                                                                                                                                                                                                                                                                                                                                                                                                                                                                                                                                                                                                                                  |  |  |  |  |  |  |  |
| Pub Rmks:           | Bright, cozy, east facing one bedroom, one bathroom condo is sure to impress. The kitchen boasts beautiful counter tops, newer backsplash and big window for<br>natural light. The nice sized primary bedroom is bright and offers a large closet. Along with the 4 piece bathroom there is in suite laundry and also an additional<br>laundry room on the main level. There is also an addition storage locker on the main floor. Windows have been replaced and balconies replaced in 2019. There is an<br>assigned parking stall (#34) behind the complex or you could just walk to work. This location is hard to beat as it is just steps from trendy 17th Ave and close to all<br>the amazing restaurants and shops! You wont find a better maintained and managed complex! Book your showing today! Condo fees include heat, water, and<br>sewer! |  |  |  |  |  |  |  |
| Inclusions:         | none                                                                                                                                                                                                                                                                                                                                                                                                                                                                                                                                                                                                                                                                                                                                                                                                                                                     |  |  |  |  |  |  |  |
| Property Listed By: | CIR Realty                                                                                                                                                                                                                                                                                                                                                                                                                                                                                                                                                                                                                                                                                                                                                                                                                                               |  |  |  |  |  |  |  |