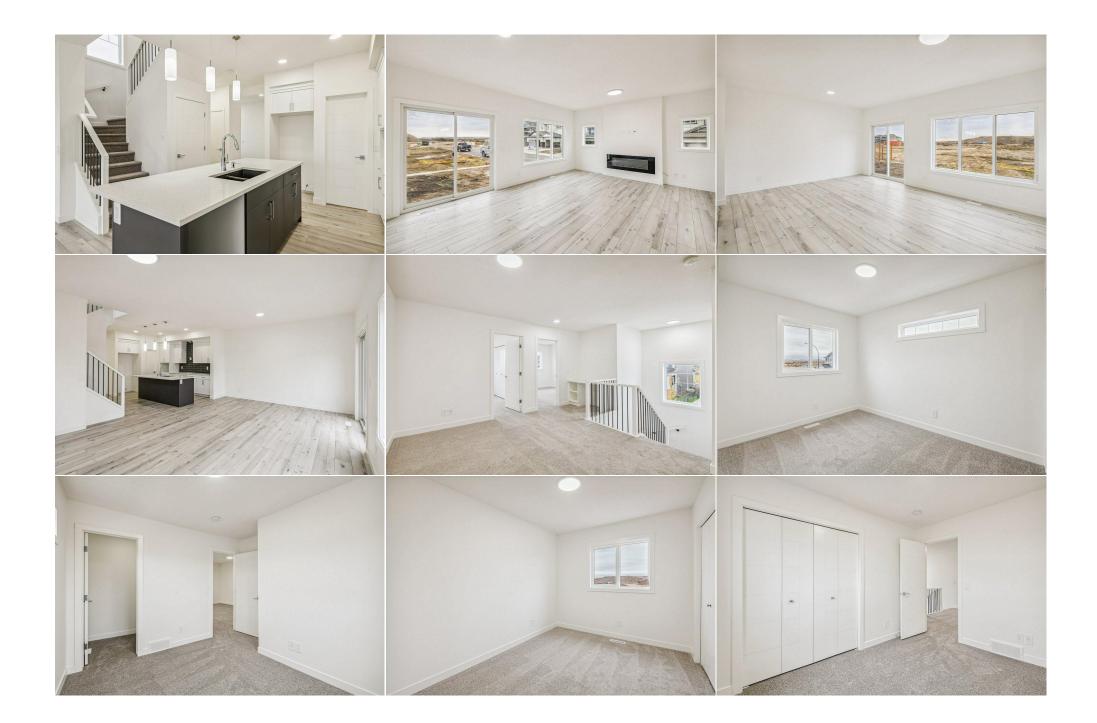

| eneral Information   | <u>1</u>                         |                              |           | DOM           |           |
|----------------------|----------------------------------|------------------------------|-----------|---------------|-----------|
| ор Туре:             | Residential                      |                              |           | 49            |           |
| ıb Type:             | Detached                         |                              |           | <u>Layout</u> |           |
| ty/Town:             | Calgary                          | Finished Floor Are           | <u>ea</u> | Beds:         | 3 (3 )    |
| ar Built:            | 2025                             | Abv Sqft:                    | 1,846     | Baths:        | 2.5 (2 1) |
| t Information        |                                  | Low Sqft:                    |           | Style:        | 2 Storey  |
| t Sz Ar:             | 3,195 sqft                       | Ttl Sqft:                    | 1,846     |               |           |
| t Shape:             |                                  |                              |           | Parking       |           |
|                      |                                  |                              |           | Ttl Park:     | 4         |
|                      |                                  |                              |           | Garage Sz:    | 2         |
| cess:                |                                  |                              |           | 5             |           |
| t Feat:<br>Irk Feat: | Back Yard,Level<br>Double Garage | ,Rectangular Lot<br>Attached |           |               |           |

Utilities and Features

| Roof:                                             | Asphalt Shingle                       |                                                                                                                                                                                                                               | Construction:                                                         |                                 |                                              |  |  |  |
|---------------------------------------------------|---------------------------------------|-------------------------------------------------------------------------------------------------------------------------------------------------------------------------------------------------------------------------------|-----------------------------------------------------------------------|---------------------------------|----------------------------------------------|--|--|--|
| Heating:                                          | High Efficiency, Forced Air, Humidity |                                                                                                                                                                                                                               | Stone.Vinvl Siding.Woo                                                | Stone, Vinyl Siding, Wood Frame |                                              |  |  |  |
|                                                   | Control,Natural Gas                   |                                                                                                                                                                                                                               |                                                                       | Flooring:                       |                                              |  |  |  |
| Sewer:                                            |                                       |                                                                                                                                                                                                                               | Carpet, Vinvl, Vinvl Plan                                             | Carpet,Vinyl,Vinyl Plank        |                                              |  |  |  |
| Ext Feat:                                         | BBQ gas line,Private Yard             | Water Source:                                                                                                                                                                                                                 |                                                                       |                                 |                                              |  |  |  |
|                                                   |                                       |                                                                                                                                                                                                                               | Fnd/Bsmt:                                                             |                                 |                                              |  |  |  |
|                                                   |                                       |                                                                                                                                                                                                                               | Poured Concrete                                                       |                                 |                                              |  |  |  |
| Kitchen Appl:                                     | See Remarks                           |                                                                                                                                                                                                                               |                                                                       |                                 |                                              |  |  |  |
| Int Feat:                                         | Bathroom Rough-in                     | Bathroom Rough-in,Breakfast Bar,Double Vanity,High Ceilings,Kitchen Island,Low Flow Plumbing Fixtures,No Animal Home,No Smoking Home,Open<br>Floorplan,Pantry,Quartz Counters,Separate Entrance,Soaking Tub,Walk-In Closet(s) |                                                                       |                                 |                                              |  |  |  |
|                                                   | -                                     |                                                                                                                                                                                                                               |                                                                       |                                 |                                              |  |  |  |
|                                                   | Floorplan, Pantry, Qu                 | iartz Counters, Separate Entrance, So                                                                                                                                                                                         | aking Tub, walk-in Closet(s)                                          |                                 |                                              |  |  |  |
| Utilities:                                        | rioorpian, Pantry, Qu                 | lartz Counters, Separate Entrance, So                                                                                                                                                                                         | aking Tub, walk-in Closet(s)                                          |                                 |                                              |  |  |  |
| Utilities:                                        | ritorpian,rantry,qu                   | lartz Counters,Separate Entrance,So                                                                                                                                                                                           | Room Information                                                      |                                 |                                              |  |  |  |
| Utilities:                                        | Level                                 | Dimensions                                                                                                                                                                                                                    | <b>2</b> · · · · ·                                                    | Level                           | Dimensions                                   |  |  |  |
|                                                   | Level                                 |                                                                                                                                                                                                                               | Room Information                                                      | <u>Level</u><br>Upper           | Dimensions<br>8`1" x 5`1"                    |  |  |  |
| <br><u>Room</u>                                   | Level<br>Main                         | Dimensions                                                                                                                                                                                                                    | Room Information Room                                                 |                                 |                                              |  |  |  |
| <u>Room</u><br>2pc Bathroom                       | Level<br>Main                         | <u>Dimensions</u><br><b>4`4" x 4`0"</b>                                                                                                                                                                                       | Room Information Room 4pc Bathroom                                    | Upper                           | 8`1" x 5`1"                                  |  |  |  |
| <u>Room</u><br>2pc Bathroom<br>5pc Ensuite ba     | Level<br>Main<br>ath Upper<br>Main    | Dimensions<br>4`4" x 4`0"<br>8`3" x 7`2"                                                                                                                                                                                      | Room Information Room 4pc Bathroom Dining Room                        | Upper<br>Main<br>Main           | 8`1" x 5`1"<br>14`5" x 9`0"                  |  |  |  |
| Room<br>2pc Bathroom<br>5pc Ensuite ba<br>Kitchen | Level<br>Main<br>ath Upper<br>Main    | Dimensions<br>4`4" x 4`0"<br>8`3" x 7`2"<br>14`2" x 12`8"                                                                                                                                                                     | Room Information<br>Room<br>4pc Bathroom<br>Dining Room<br>Great Room | Upper<br>Main                   | 8`1" x 5`1"<br>14`5" x 9`0"<br>16`2" x 12`0" |  |  |  |

| Legal/Tax/Financial                             |                                                                                                                                                                                                                                                                                                                                                                                                                                                                                                                                                                                                                                                                                                                                                                                                                                                                                                                                                                                                                                                                                                                                                                                                                                                                                                                                                                                                                                                                                                                                                                                                                                                                                                                                                                                                                                                                                                                                                                                                                                                                                                                                |  |  |  |
|-------------------------------------------------|--------------------------------------------------------------------------------------------------------------------------------------------------------------------------------------------------------------------------------------------------------------------------------------------------------------------------------------------------------------------------------------------------------------------------------------------------------------------------------------------------------------------------------------------------------------------------------------------------------------------------------------------------------------------------------------------------------------------------------------------------------------------------------------------------------------------------------------------------------------------------------------------------------------------------------------------------------------------------------------------------------------------------------------------------------------------------------------------------------------------------------------------------------------------------------------------------------------------------------------------------------------------------------------------------------------------------------------------------------------------------------------------------------------------------------------------------------------------------------------------------------------------------------------------------------------------------------------------------------------------------------------------------------------------------------------------------------------------------------------------------------------------------------------------------------------------------------------------------------------------------------------------------------------------------------------------------------------------------------------------------------------------------------------------------------------------------------------------------------------------------------|--|--|--|
| Title:<br>Fee Simple<br>Legal Desc:             | Zoning:<br>R-1N<br>241-1767<br>Remarks                                                                                                                                                                                                                                                                                                                                                                                                                                                                                                                                                                                                                                                                                                                                                                                                                                                                                                                                                                                                                                                                                                                                                                                                                                                                                                                                                                                                                                                                                                                                                                                                                                                                                                                                                                                                                                                                                                                                                                                                                                                                                         |  |  |  |
| Pub Rmks:<br>Inclusions:<br>Property Listed By: | *LOOK MASTER BUILDER has added a long list of Builder upgrades to this amazing wide open home to ensure that you'll be thrilled with the final results on the possession day! Check and compare the standard features : Side entry to basement, walk through pantry, 7 ft. long kitchen island that has 2 drawers and 4 doors - a full length eating bar and 1" thick quartz countertop, 3 stylish pendant lights over the island, soft close cabinet doors and soft close drawers, two tone kitchen cabinets, "shaker styled" cabinet doors, cabinets roughed-in for a built-in microwave, chimney hood fan rough-in, huge kitchen pantry, 36" high upper cabinets, stylish Blanco Silgranit kitchen sink with soap dispenser, 2 sets of pots and pan drawers, gasline for a gas stove, large great room with 50" wide fireplace, a fireplace mantle, an in-wall conduit for a TV above the fireplace mantle, white "Zebra Blinds" window coverings, Berkley modern interior doors that provide more sound reduction, sturdy satin nickel wire shelving, California knockdown textured ceilings throughout, exquisite QUEST XL Luxury Vinyl Plank flooring on the main floor, black hoor handles, black hinges and matte black bathroom hardware, large 36 sf. laundry room, 6' long ensuite quartz countertop with 2 undermount sinks, free standing ensuite tub, 4' wide "TLED" ensuite shower (tiled to the ceiling) 1 row of tile above counters in upper bathrooms, bathroom vanities have a bottom drawer, the main bath tub has vinyl tile extended to the ceiling, large bonus room, the mudroom has a built-in bench and coat hooks unit, triple pane windows, clean air filtration system(HRV), General Aire drip humidifier, 96% high efficiency 2 stage multi-speed furnace, 80 gal US hot water tank, ECOBEE SMART Thermostat with HRV control, 200 AMP electrical panel, 2 sewer backup valves, basement has plumbing rough-ins for a bathroom, laundry facilities and kitchen sink, 9 ft. foundation wall height, painted basement floor and stairs, soffit plug and switch, gasline for BBQ, elegant Arts and |  |  |  |