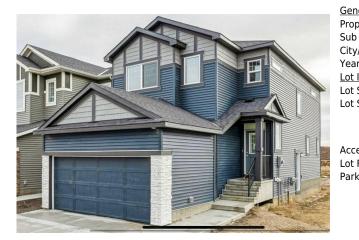

## 23 LEGACY GLEN Heights, Calgary T2X 5Z5

| MLS®#: <b>A2196625</b> | Area: Legacy    | Listing <b>02/25/25</b>                | List Price: <b>\$709,900</b> |
|------------------------|-----------------|----------------------------------------|------------------------------|
| Status: Active         | County: Calgary | Date:<br>Change: <b>-\$25k, 04-Apr</b> | Association: Fort McMurray   |

| eneral Information   | <u>1</u>                         |                              |           | DOM           |           |
|----------------------|----------------------------------|------------------------------|-----------|---------------|-----------|
| ор Туре:             | Residential                      |                              |           | 49            |           |
| ıb Type:             | Detached                         |                              |           | <u>Layout</u> |           |
| ty/Town:             | Calgary                          | Finished Floor Are           | <u>ea</u> | Beds:         | 3 (3 )    |
| ar Built:            | 2025                             | Abv Sqft:                    | 1,846     | Baths:        | 2.5 (2 1) |
| t Information        |                                  | Low Sqft:                    |           | Style:        | 2 Storey  |
| t Sz Ar:             | 3,195 sqft                       | Ttl Sqft:                    | 1,846     |               |           |
| t Shape:             |                                  |                              |           | Parking       |           |
|                      |                                  |                              |           | Ttl Park:     | 4         |
|                      |                                  |                              |           | Garage Sz:    | 2         |
| cess:                |                                  |                              |           | 5             |           |
| t Feat:<br>Irk Feat: | Back Yard,Level<br>Double Garage | ,Rectangular Lot<br>Attached |           |               |           |