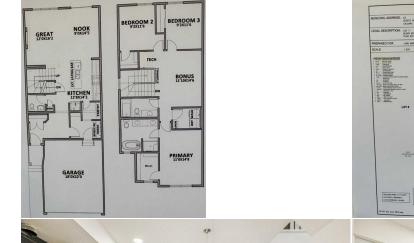

| eneral Information   | <u>1</u>                         |                              |           | DOM           |           |
|----------------------|----------------------------------|------------------------------|-----------|---------------|-----------|
| ор Туре:             | Residential                      |                              |           | 49            |           |
| ıb Type:             | Detached                         |                              |           | <u>Layout</u> |           |
| ty/Town:             | Calgary                          | Finished Floor Are           | <u>ea</u> | Beds:         | 3 (3 )    |
| ar Built:            | 2025                             | Abv Sqft:                    | 1,846     | Baths:        | 2.5 (2 1) |
| t Information        |                                  | Low Sqft:                    |           | Style:        | 2 Storey  |
| t Sz Ar:             | 3,195 sqft                       | Ttl Sqft:                    | 1,846     |               |           |
| t Shape:             |                                  |                              |           | Parking       |           |
|                      |                                  |                              |           | Ttl Park:     | 4         |
|                      |                                  |                              |           | Garage Sz:    | 2         |
| cess:                |                                  |                              |           | 5             |           |
| t Feat:<br>Irk Feat: | Back Yard,Level<br>Double Garage | ,Rectangular Lot<br>Attached |           |               |           |

Utilities and Features

| Roof:                                             | Asphalt Shingle                       |                                                                                                                                                                                                                               | Construction:                                                         |                                 |                                              |  |  |  |
|---------------------------------------------------|---------------------------------------|-------------------------------------------------------------------------------------------------------------------------------------------------------------------------------------------------------------------------------|-----------------------------------------------------------------------|---------------------------------|----------------------------------------------|--|--|--|
| Heating:                                          | High Efficiency, Forced Air, Humidity |                                                                                                                                                                                                                               | Stone.Vinvl Siding.Woo                                                | Stone, Vinyl Siding, Wood Frame |                                              |  |  |  |
|                                                   | Control,Natural Gas                   |                                                                                                                                                                                                                               |                                                                       | Flooring:                       |                                              |  |  |  |
| Sewer:                                            |                                       |                                                                                                                                                                                                                               | Carpet, Vinvl, Vinvl Plan                                             | Carpet,Vinyl,Vinyl Plank        |                                              |  |  |  |
| Ext Feat:                                         | BBQ gas line,Private Yard             | Water Source:                                                                                                                                                                                                                 |                                                                       |                                 |                                              |  |  |  |
|                                                   |                                       |                                                                                                                                                                                                                               | Fnd/Bsmt:                                                             |                                 |                                              |  |  |  |
|                                                   |                                       |                                                                                                                                                                                                                               | Poured Concrete                                                       |                                 |                                              |  |  |  |
| Kitchen Appl:                                     | See Remarks                           |                                                                                                                                                                                                                               |                                                                       |                                 |                                              |  |  |  |
| Int Feat:                                         | Bathroom Rough-in                     | Bathroom Rough-in,Breakfast Bar,Double Vanity,High Ceilings,Kitchen Island,Low Flow Plumbing Fixtures,No Animal Home,No Smoking Home,Open<br>Floorplan,Pantry,Quartz Counters,Separate Entrance,Soaking Tub,Walk-In Closet(s) |                                                                       |                                 |                                              |  |  |  |
|                                                   | -                                     |                                                                                                                                                                                                                               |                                                                       |                                 |                                              |  |  |  |
|                                                   | Floorplan, Pantry, Qu                 | iartz Counters, Separate Entrance, So                                                                                                                                                                                         | aking Tub, walk-in Closet(s)                                          |                                 |                                              |  |  |  |
| Utilities:                                        | rioorpian, Pantry, Qu                 | lartz Counters, Separate Entrance, So                                                                                                                                                                                         | aking Tub, walk-in Closet(s)                                          |                                 |                                              |  |  |  |
| Utilities:                                        | ritorpian,rantry,qu                   | lartz Counters,Separate Entrance,So                                                                                                                                                                                           | Room Information                                                      |                                 |                                              |  |  |  |
| Utilities:                                        | Level                                 | Dimensions                                                                                                                                                                                                                    | <b>2</b> · · · · ·                                                    | Level                           | Dimensions                                   |  |  |  |
|                                                   | Level                                 |                                                                                                                                                                                                                               | Room Information                                                      | <u>Level</u><br>Upper           | Dimensions<br>8`1" x 5`1"                    |  |  |  |
| <br><u>Room</u>                                   | Level<br>Main                         | Dimensions                                                                                                                                                                                                                    | Room Information Room                                                 |                                 |                                              |  |  |  |
| <u>Room</u><br>2pc Bathroom                       | Level<br>Main                         | <u>Dimensions</u><br><b>4`4" x 4`0"</b>                                                                                                                                                                                       | Room Information Room 4pc Bathroom                                    | Upper                           | 8`1" x 5`1"                                  |  |  |  |
| <u>Room</u><br>2pc Bathroom<br>5pc Ensuite ba     | Level<br>Main<br>ath Upper<br>Main    | Dimensions<br>4`4" x 4`0"<br>8`3" x 7`2"                                                                                                                                                                                      | Room Information Room 4pc Bathroom Dining Room                        | Upper<br>Main<br>Main           | 8`1" x 5`1"<br>14`5" x 9`0"                  |  |  |  |
| Room<br>2pc Bathroom<br>5pc Ensuite ba<br>Kitchen | Level<br>Main<br>ath Upper<br>Main    | Dimensions<br>4`4" x 4`0"<br>8`3" x 7`2"<br>14`2" x 12`8"                                                                                                                                                                     | Room Information<br>Room<br>4pc Bathroom<br>Dining Room<br>Great Room | Upper<br>Main                   | 8`1" x 5`1"<br>14`5" x 9`0"<br>16`2" x 12`0" |  |  |  |