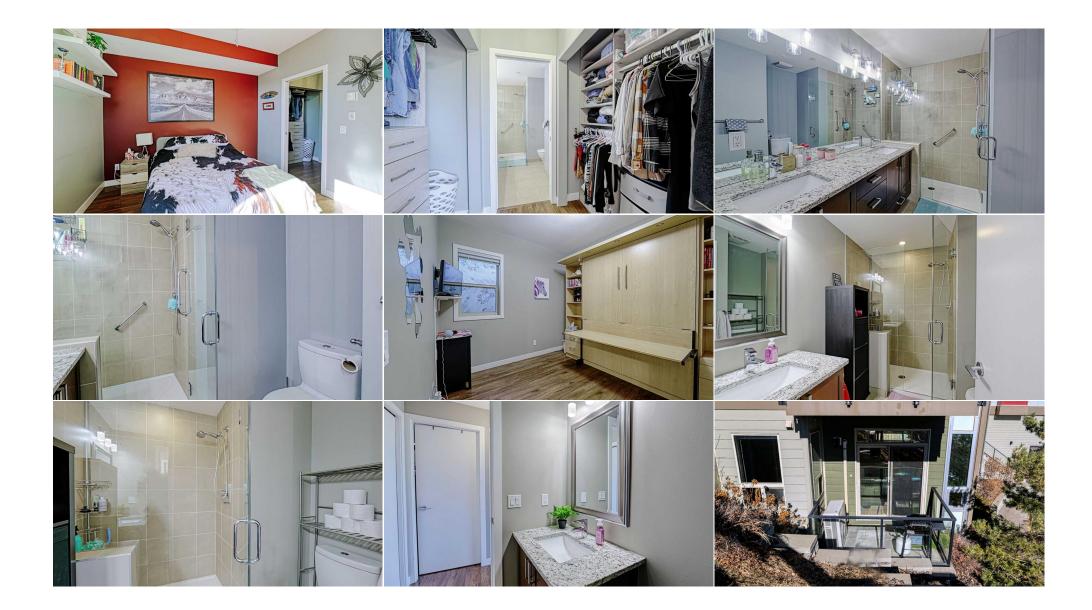

Remarks

| Pub Rmks:                          | This unique unit in Stonecroft Manor is located in Highland park, and its ready to be your new home! When you first enter the private entrance, you will be<br>pleasantly welcomed by a space filled with natural light. Windows line throughout the open concept from the front door to private patio on the other end. The chef-<br>guality kitchen with its generous counter space, ample cabinetry, and cozy bar seats will make prepping meals and entertaining your loved ones easy and fun. The                                                  |
|------------------------------------|---------------------------------------------------------------------------------------------------------------------------------------------------------------------------------------------------------------------------------------------------------------------------------------------------------------------------------------------------------------------------------------------------------------------------------------------------------------------------------------------------------------------------------------------------------|
|                                    | large master bedroom boasts a massive walk-through closet, leading to the spa like 4-piece ensuite bathroom (with heated floors!). The unit also features a second<br>bedroom equipped with a murphy bed; as well as second full bathroom with walk-in shower. Now some extras to note: rare layout allows for no shared walls,<br>windows have privacy tint, in unit laundry, in unit access to parking garage. Also consider this as your opportunity to live in the always progressing, friendly, and<br>recreational neighborhood of Highland Park! |
| Inclusions:<br>Property Listed By: | Murphy Bed, Entertainment Stand/Wall Mount,<br>Royal LePage Solutions                                                                                                                                                                                                                                                                                                                                                                                                                                                                                   |