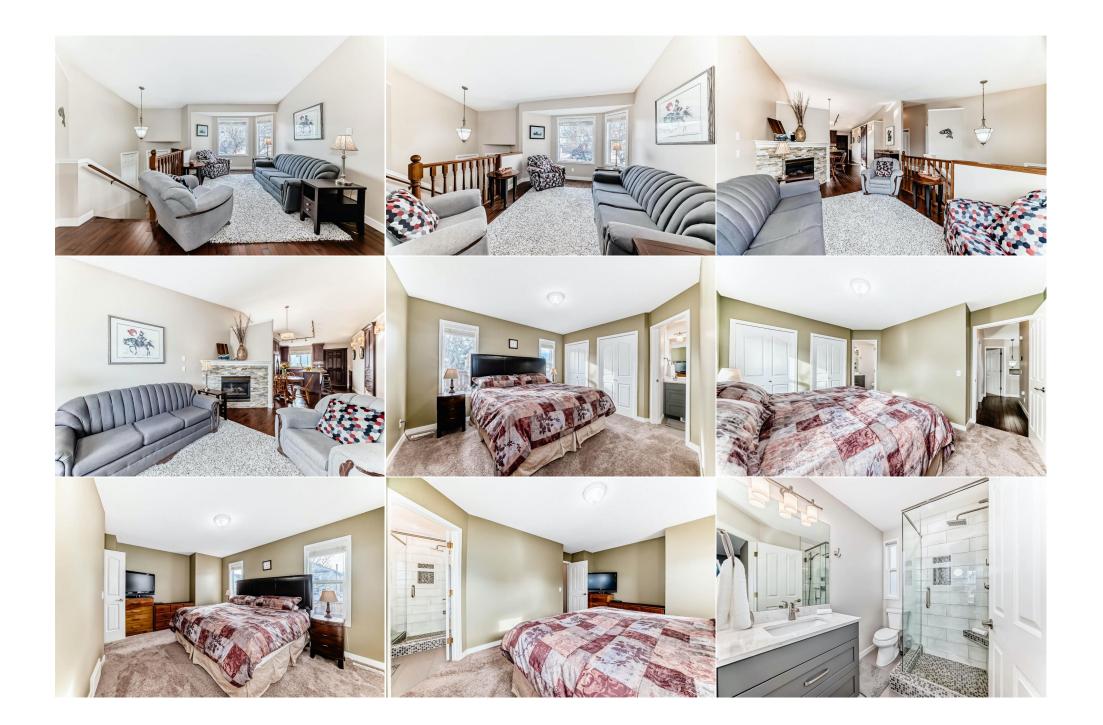

renovations throughout. Step inside through the newer Pella front door and up the stairs to a stunning, fully renovated kitchen. Featuring a large island, granite countertops, elegant cabinetry, and a newer Pella back door leading to the deck, this kitchen is perfect for both meal prep and entertaining. Additional cabinetry by the dining area—currently used as a bar—offers extra storage for fine China or other essentials. The spacious living room boasts a cozy gas fireplace, while the primary bedroom includes a gorgeous renovated 3-piece ensuite. Two more bedrooms and a beautifully updated 4-piece main bath complete the upper level. Downstairs, you'll find a large family room, two additional bedrooms (windows may require egress), and a fully renovated 4-piece bathroom with extra storage. A mechanical/storage room with laundry and additional storage under the stairs add convenience. The exterior is just as impressive, with a double attached garage, a backyard storage shed, new Class 4-rated shingles, new gutters, and a new garage door. Plus, a high-efficiency furnace (installed in 2019) ensures comfort yearround. Located in a quiet yet highly accessible neighborhood, this home is just minutes from shopping, schools, parks, restaurants, a theatre, and the airport. Don't miss this incredible opportunity!