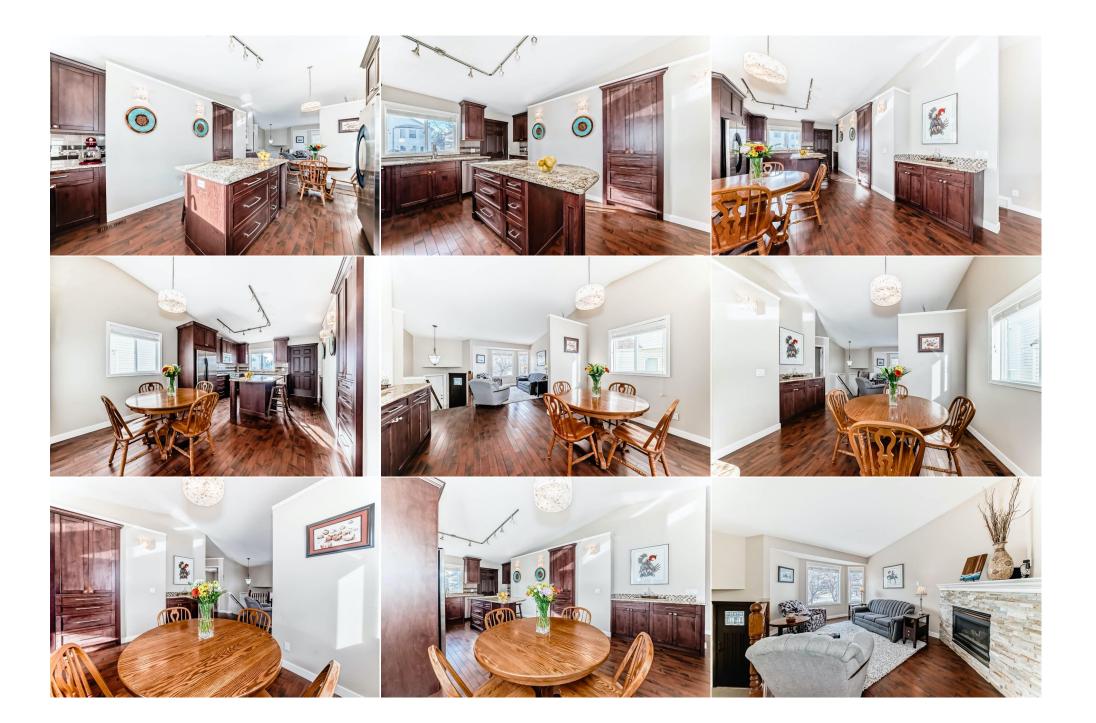

renovations throughout. Step inside through the newer Pella front door and up the stairs to a stunning, fully renovated kitchen. Featuring a large island, granite countertops, elegant cabinetry, and a newer Pella back door leading to the deck, this kitchen is perfect for both meal prep and entertaining. Additional cabinetry by the dining area—currently used as a bar—offers extra storage for fine China or other essentials. The spacious living room boasts a cozy gas fireplace, while the primary bedroom includes a gorgeous renovated 3-piece ensuite. Two more bedrooms and a beautifully updated 4-piece main bath complete the upper level. Downstairs, you'll find a large family room, two additional bedrooms (windows may require egress), and a fully renovated 4-piece bathroom with extra storage. A mechanical/storage room with laundry and additional storage under the stairs add convenience. The exterior is just as impressive, with a double attached garage, a backyard storage shed, new Class 4-rated shingles, new gutters, and a new garage door. Plus, a high-efficiency furnace (installed in 2019) ensures comfort yearround. Located in a quiet yet highly accessible neighborhood, this home is just minutes from shopping, schools, parks, restaurants, a theatre, and the airport. Don't miss this incredible opportunity!