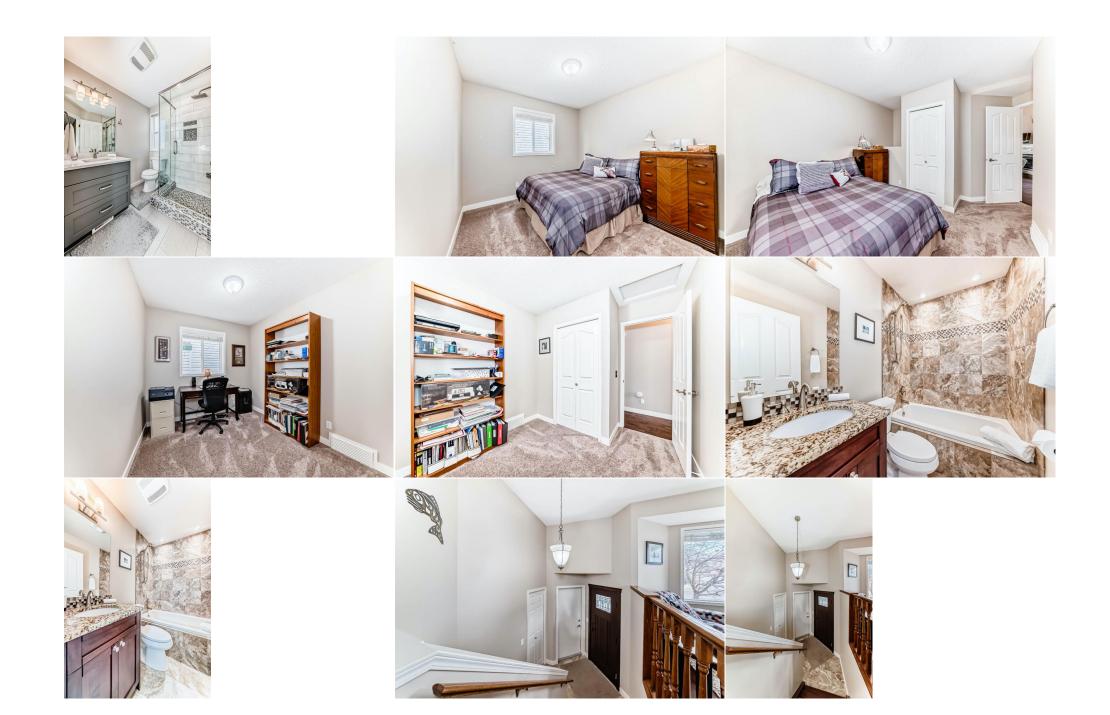

renovations throughout. Step inside through the newer Pella front door and up the stairs to a stunning, fully renovated kitchen. Featuring a large island, granite countertops, elegant cabinetry, and a newer Pella back door leading to the deck, this kitchen is perfect for both meal prep and entertaining. Additional cabinetry by the dining area—currently used as a bar—offers extra storage for fine China or other essentials. The spacious living room boasts a cozy gas fireplace, while the primary bedroom includes a gorgeous renovated 3-piece ensuite. Two more bedrooms and a beautifully updated 4-piece main bath complete the upper level. Downstairs, you'll find a large family room, two additional bedrooms (windows may require egress), and a fully renovated 4-piece bathroom with extra storage. A mechanical/storage room with laundry and additional storage under the stairs add convenience. The exterior is just as impressive, with a double attached garage, a backyard storage shed, new Class 4-rated shingles, new gutters, and a new garage door. Plus, a high-efficiency furnace (installed in 2019) ensures comfort yearround. Located in a quiet yet highly accessible neighborhood, this home is just minutes from shopping, schools, parks, restaurants, a theatre, and the airport. Don't miss this incredible opportunity!