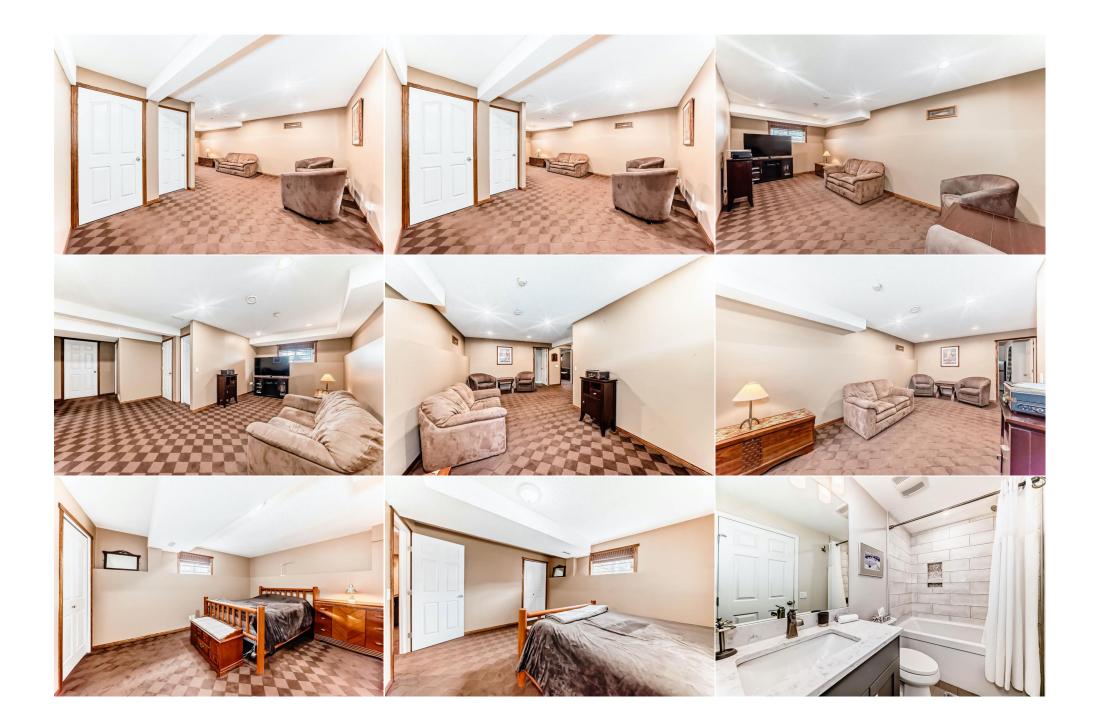

renovations throughout. Step inside through the newer Pella front door and up the stairs to a stunning, fully renovated kitchen. Featuring a large island, granite countertops, elegant cabinetry, and a newer Pella back door leading to the deck, this kitchen is perfect for both meal prep and entertaining. Additional cabinetry by the dining area—currently used as a bar—offers extra storage for fine China or other essentials. The spacious living room boasts a cozy gas fireplace, while the primary bedroom includes a gorgeous renovated 3-piece ensuite. Two more bedrooms and a beautifully updated 4-piece main bath complete the upper level. Downstairs, you'll find a large family room, two additional bedrooms (windows may require egress), and a fully renovated 4-piece bathroom with extra storage. A mechanical/storage room with laundry and additional storage under the stairs add convenience. The exterior is just as impressive, with a double attached garage, a backyard storage shed, new Class 4-rated shingles, new gutters, and a new garage door. Plus, a high-efficiency furnace (installed in 2019) ensures comfort yearround. Located in a quiet yet highly accessible neighborhood, this home is just minutes from shopping, schools, parks, restaurants, a theatre, and the airport. Don't miss this incredible opportunity!