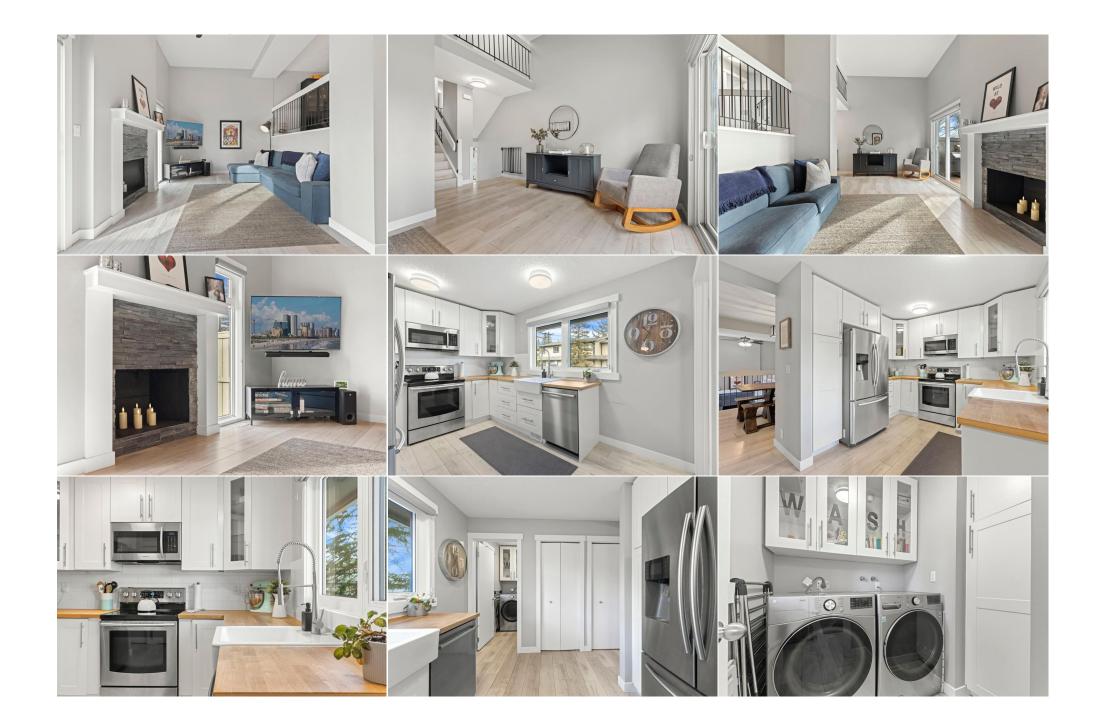

Utilities and Features

| Game Room                                       | Basement                                                                                                                                                                                                                                                                                                                                                                                  | 15`6" x 11`3"                                                                                                                                                                                                                                                                                                                                                                                                                                                                                                                                                                       | Furnace/Utility Room<br>Legal/Tax/Financial                                                                                                                                                                                                                                                                                                                                                                                                                                                                                                                                                                                                                                                        | Third                                                                                                                                                                                                                                                                                                                                                                                                         | 3`0" x 15`4"                                                                                                                                                                                                                                                                                                                                                                                                                                                                                                                                                                                                                                                                                                                                                                                                                                              |
|-------------------------------------------------|-------------------------------------------------------------------------------------------------------------------------------------------------------------------------------------------------------------------------------------------------------------------------------------------------------------------------------------------------------------------------------------------|-------------------------------------------------------------------------------------------------------------------------------------------------------------------------------------------------------------------------------------------------------------------------------------------------------------------------------------------------------------------------------------------------------------------------------------------------------------------------------------------------------------------------------------------------------------------------------------|----------------------------------------------------------------------------------------------------------------------------------------------------------------------------------------------------------------------------------------------------------------------------------------------------------------------------------------------------------------------------------------------------------------------------------------------------------------------------------------------------------------------------------------------------------------------------------------------------------------------------------------------------------------------------------------------------|---------------------------------------------------------------------------------------------------------------------------------------------------------------------------------------------------------------------------------------------------------------------------------------------------------------------------------------------------------------------------------------------------------------|-----------------------------------------------------------------------------------------------------------------------------------------------------------------------------------------------------------------------------------------------------------------------------------------------------------------------------------------------------------------------------------------------------------------------------------------------------------------------------------------------------------------------------------------------------------------------------------------------------------------------------------------------------------------------------------------------------------------------------------------------------------------------------------------------------------------------------------------------------------|
| Condo Fee:<br><b>\$430</b>                      |                                                                                                                                                                                                                                                                                                                                                                                           | Title:<br><b>Fee Simple</b><br>Fee Freq:<br><b>Monthly</b>                                                                                                                                                                                                                                                                                                                                                                                                                                                                                                                          |                                                                                                                                                                                                                                                                                                                                                                                                                                                                                                                                                                                                                                                                                                    | Zoning:<br><b>M-C1</b>                                                                                                                                                                                                                                                                                                                                                                                        |                                                                                                                                                                                                                                                                                                                                                                                                                                                                                                                                                                                                                                                                                                                                                                                                                                                           |
| Legal Desc:                                     | 7710605                                                                                                                                                                                                                                                                                                                                                                                   | · · · · · · · · · · · · · · · · · · ·                                                                                                                                                                                                                                                                                                                                                                                                                                                                                                                                               | Remarks                                                                                                                                                                                                                                                                                                                                                                                                                                                                                                                                                                                                                                                                                            |                                                                                                                                                                                                                                                                                                                                                                                                               |                                                                                                                                                                                                                                                                                                                                                                                                                                                                                                                                                                                                                                                                                                                                                                                                                                                           |
| Pub Rmks:<br>Inclusions:<br>Property Listed By: | courts, baseball diam<br>maintained, this hon<br>entrance, high ceilin<br>accessible from here<br>18-foot ceilings and<br>doors that open onto<br>dining room and a be<br>appliances—includin<br>alongside recently u<br>serves as your perso<br>additional bedrooms<br>floors stay warm and<br>throughout the hom<br>coverings and knock<br>and convenient acce<br>access to the ravine, | nond, and just steps from the brea<br>ne is as bright and inviting as its s<br>gs, and wide plank flooring enhan<br>a, providing convenience and comf<br>a stunning feature fireplace adorr<br>o a private deck, beautifully finish<br>eautifully renovated kitchen that o<br>g a new Bosch dishwasher—it's ar<br>pdated washer and dryer units, w<br>onal retreat, with "His and Hers" cl<br>share a modern family bathroom<br>I offers a versatile family room pe<br>e include new windows and exteri<br>down ceilings throughout, ensuri<br>ss to visitor parking. Silver Spring | athtaking Botanical Gardens of Silver S<br>surroundings. Upon entering through t<br>iced by fresh, neutral paint colors. The<br>fort throughout the seasons. Ascendin<br>ned with rundle stone and candles for<br>ed with built-in solar lighting and imit<br>combines functionality and sophisticat<br>in ideal space for cooking and entertain<br>hile a beautifully renovated half bathr<br>losets and an elegant en-suite bathroo<br>, and the linen closet provides exceller<br>rfect for a gym or media space, along<br>or doors (2022), A/C (2023), a newer fung<br>modern comfort at every turn. Add<br>ps is one of Calgary's most beloved con<br>iews, the Bow River, and a host of wall | Springs and the off-leash<br>the newly installed fiber<br>the newly installed fiber<br>g to the expansive living<br>a cozy ambience. Sunlig<br>ation grass, offering serv-<br>tion. Featuring butcher b<br>ning. Just off the kitchen,<br>oom completes this leve<br>om boasting a quartz var<br>nt storage. The basemen<br>with easy access to the<br>urnace and HWT, a Nuvo<br>litionally, the property com | to The Allwest Field, complete with tennis<br>a dog park. Fully renovated and meticulously<br>glass front door, you're greeted by a spacious<br>a garage, equipped with a new door, is also<br>y room, your eyes are drawn to the impressive<br>ht pours in through the new south-facing patio<br>ene park views. The upper level hosts a stylish<br>block counters, subway tiles, and stainless steel<br>the laundry room provides ample storage<br>I. On the top floor, the spacious master bedroom<br>nity and a subway-tiled walk-in shower. Two<br>thas dry core insulated floor panels ensuing the<br>crawl space for extra storage. Recent upgrades<br>H20 water softener, all custom window<br>omes with a second parking spot in the driveway<br>outdoor pool for summer relaxation and quick<br>his exceptional home is ready to welcome you to |