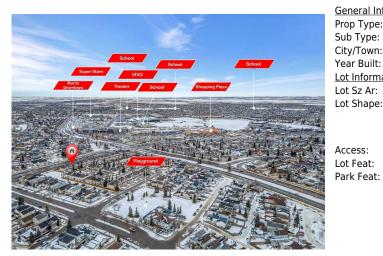

## 103 COUNTRY HILLS Villas, Calgary T3K 4S8

| MLS®#:  | A2196656 | Area:   | Country Hills | Listing<br>Date: | 02/24/25 | List Price: \$414,900      |
|---------|----------|---------|---------------|------------------|----------|----------------------------|
| Status: | Active   | County: | Calgary       | Change:          | None     | Association: Fort McMurray |

| eneral Information | Residential        |                       |       | <u>DOM</u><br>- <b>0</b> |           |
|--------------------|--------------------|-----------------------|-------|--------------------------|-----------|
| ор Туре:           |                    |                       |       | -                        |           |
| ub Type:           | Row/Townhouse      |                       |       | Layout                   |           |
| ty/Town:           | Calgary            | Finished Floor Area   |       | Beds:                    | 3 (3 )    |
| ear Built:         | 1997               | Abv Sqft:             | 1,160 | Baths:                   | 1.5 (1 1) |
| ot Information     |                    | Low Sqft:             |       | Style:                   | 2 Storey  |
| ot Sz Ar:          |                    | Ttl Sqft:             | 1,160 |                          |           |
| ot Shape:          |                    |                       |       |                          |           |
|                    |                    |                       |       | <u>Parking</u>           |           |
|                    |                    |                       |       | Ttl Park:                | 2         |
|                    |                    |                       |       | Garage Sz:               | 1         |
| ccess:             |                    |                       |       |                          |           |
| t Coot             | Frant Vard Fruit T | waaa/Chuuh/a) Landaaa |       |                          |           |

Utilities and Features

| Condo Fee:<br><b>\$320</b>                      |                                                                                                                | Title:<br><b>Fee Simple</b><br>Fee Freq:<br><b>Monthly</b>                                                                                                                                     |                                                                                                                                                               | Zoning:<br>M-CG                                                                                                                                                                                                                                                                                                                                                                                                                 |
|-------------------------------------------------|----------------------------------------------------------------------------------------------------------------|------------------------------------------------------------------------------------------------------------------------------------------------------------------------------------------------|---------------------------------------------------------------------------------------------------------------------------------------------------------------|---------------------------------------------------------------------------------------------------------------------------------------------------------------------------------------------------------------------------------------------------------------------------------------------------------------------------------------------------------------------------------------------------------------------------------|
| Legal Desc:                                     | 9712179                                                                                                        | ·····,                                                                                                                                                                                         | Remarks                                                                                                                                                       |                                                                                                                                                                                                                                                                                                                                                                                                                                 |
| Pub Rmks:<br>Inclusions:<br>Property Listed By: | transportation, major roa<br>leading to your private d<br>generously sized bedroor<br>drywalled, and roughed i | adways, a golf course, and all ame<br>leck. The kitchen offers a center is<br>ms, including a primary suite with<br>in for a full bathroom—with include<br>s. Additional features include lowe | nities. Step inside to an open-concer<br>land and stainless steel appliances,<br>a walk-in closet. A full bathroom cor<br>ed hardware—just awaiting your fina | le attached garage is ideally located close to schools, shopping,<br>pt layout featuring a spacious living and dining area with patio doors<br>making it both stylish and functional. Upstairs, you'll find three<br>mpletes the upper level. The partially finished basement is framed,<br>al touches. There's also a versatile games/theater area ready to be<br>condo fees, radon mitigation, and much more! Don't miss this |