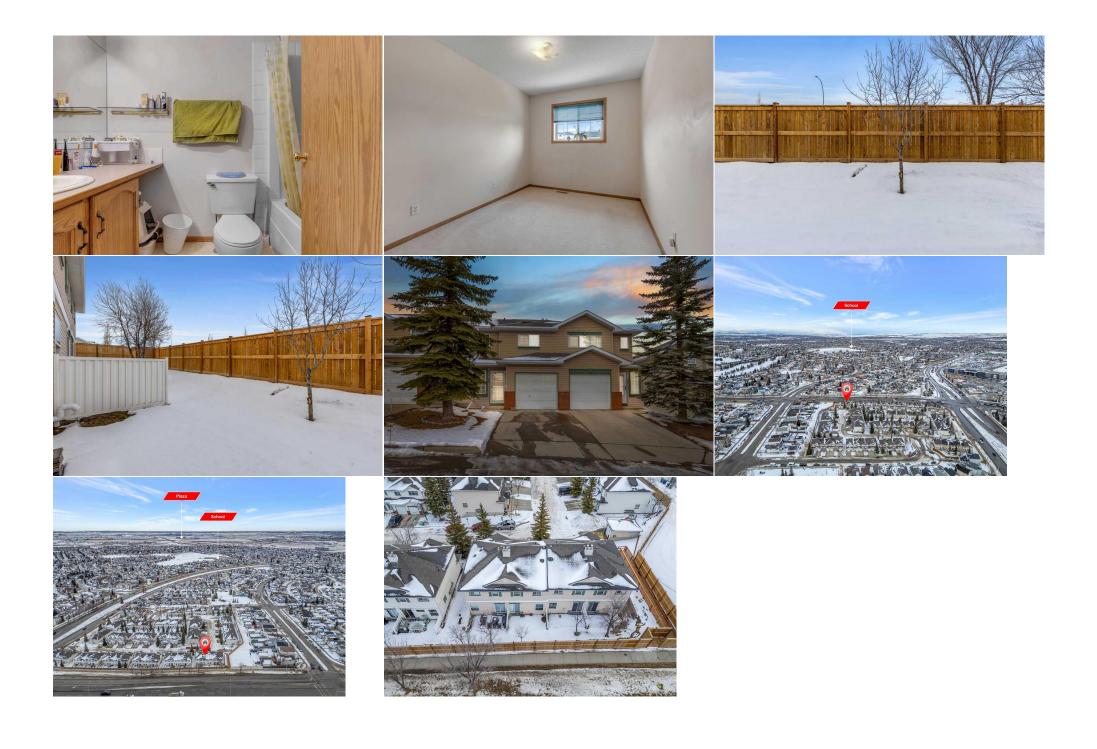

Utilities and Features

| Condo Fee:<br><b>\$320</b>                      |                                                                                                                | Title:<br><b>Fee Simple</b><br>Fee Freq:<br><b>Monthly</b>                                                                                                                                     |                                                                                                                                                               | Zoning:<br>M-CG                                                                                                                                                                                                                                                                                                                                                                                                                 |
|-------------------------------------------------|----------------------------------------------------------------------------------------------------------------|------------------------------------------------------------------------------------------------------------------------------------------------------------------------------------------------|---------------------------------------------------------------------------------------------------------------------------------------------------------------|---------------------------------------------------------------------------------------------------------------------------------------------------------------------------------------------------------------------------------------------------------------------------------------------------------------------------------------------------------------------------------------------------------------------------------|
| Legal Desc:                                     | 9712179                                                                                                        | ·····,                                                                                                                                                                                         | Remarks                                                                                                                                                       |                                                                                                                                                                                                                                                                                                                                                                                                                                 |
| Pub Rmks:<br>Inclusions:<br>Property Listed By: | transportation, major roa<br>leading to your private d<br>generously sized bedroor<br>drywalled, and roughed i | adways, a golf course, and all ame<br>leck. The kitchen offers a center is<br>ms, including a primary suite with<br>in for a full bathroom—with include<br>s. Additional features include lowe | nities. Step inside to an open-concer<br>land and stainless steel appliances,<br>a walk-in closet. A full bathroom cor<br>ed hardware—just awaiting your fina | le attached garage is ideally located close to schools, shopping,<br>pt layout featuring a spacious living and dining area with patio doors<br>making it both stylish and functional. Upstairs, you'll find three<br>mpletes the upper level. The partially finished basement is framed,<br>al touches. There's also a versatile games/theater area ready to be<br>condo fees, radon mitigation, and much more! Don't miss this |