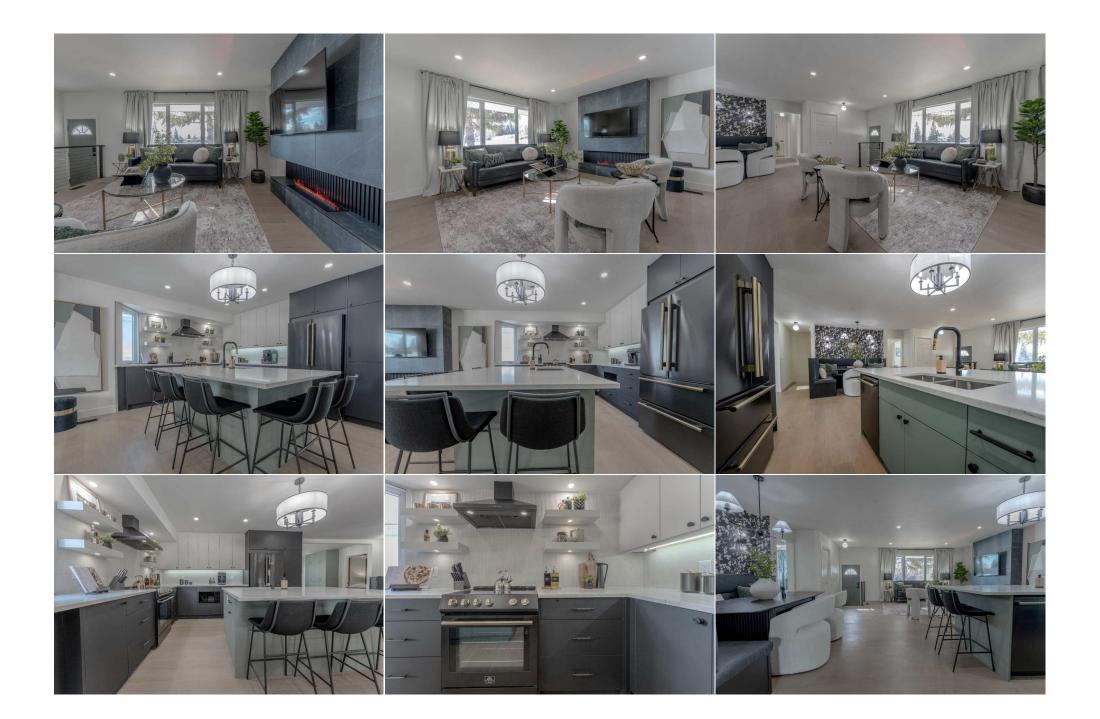

| Game Room                                       | Lower                                                                                                                                                                                                                                                                                                                                                                                                                                                                                                                                                                                                                                                                                                                                                                                                                                                                                                                                                                                                                                                                                                                                                                                                                                                                                                                                                                                                                                                                                                                                                                                                                                                                                                                                                                                                                                                                                                                                                                                                                                                                                                                      | 10`9" x 18`11"         | Furnace/Utility Room<br>Legal/Tax/Financial | Lower | 6`10" x 11`7" |  |  |  |
|-------------------------------------------------|----------------------------------------------------------------------------------------------------------------------------------------------------------------------------------------------------------------------------------------------------------------------------------------------------------------------------------------------------------------------------------------------------------------------------------------------------------------------------------------------------------------------------------------------------------------------------------------------------------------------------------------------------------------------------------------------------------------------------------------------------------------------------------------------------------------------------------------------------------------------------------------------------------------------------------------------------------------------------------------------------------------------------------------------------------------------------------------------------------------------------------------------------------------------------------------------------------------------------------------------------------------------------------------------------------------------------------------------------------------------------------------------------------------------------------------------------------------------------------------------------------------------------------------------------------------------------------------------------------------------------------------------------------------------------------------------------------------------------------------------------------------------------------------------------------------------------------------------------------------------------------------------------------------------------------------------------------------------------------------------------------------------------------------------------------------------------------------------------------------------------|------------------------|---------------------------------------------|-------|---------------|--|--|--|
| Title:<br><b>Fee Simple</b><br>Legal Desc:      | 642LK                                                                                                                                                                                                                                                                                                                                                                                                                                                                                                                                                                                                                                                                                                                                                                                                                                                                                                                                                                                                                                                                                                                                                                                                                                                                                                                                                                                                                                                                                                                                                                                                                                                                                                                                                                                                                                                                                                                                                                                                                                                                                                                      | Zoning:<br><b>R-CG</b> | Remarks                                     |       |               |  |  |  |
| Pub Rmks:<br>Inclusions:<br>Property Listed By: | OPEN HOUSE SUNDAY MARCH 2, 12-3pm. Discover this stunning, fully renovated bungalow in a family-friendly community. This home offers over 2600 sq ft of luxury, including 5 bedrooms, 3 bathrooms, a double garage, and premium upgrades throughout. Your jaw will drop when you set eyes on the kitchen - a chef or entertainer's dream - with custom cabinets, ample shelving, a large quartz island, loads of counter space, and stunning high-end black appliances that pop with gold accents. Just off the kitchen is a dining area with a built-in banquette and dining table that comfortably seats 8. The first of two living rooms has a custom fireplace feature with tile mantle and a large window that brings in plenty of natural light. The second living room behind the kitchen provides a large, quiet space where you can savour your morning coffee or relax under a blanket with a book. An open mudroom with custom millwork is great for hanging extra coats and storing shoes. Three bedrooms at ground level are rare, and even more rare when they're this stunning. The gorgeous primary bedroom boasts a custom wall feature, walk-in closet, and a huge ensuite that is practically spa-worthy with its large soaker tub, dual sinks, separate vanity desk, LED-light mirrors, and spacious shower. Moving below grade, you will find two more bedrooms, a laundry area with cabinets and shelving, a full bathroom, and an entertainment area with a wood-burning fireplace. Everything has been thoughtfully designed to give this home a premium, modern feel, from the wide plank hardwood to the designer light fixtures, the custom wall features to the newly painted exterior. And it's not just lipstick behind the walls, the electrical and HVAC have been functionally designed and even all the Poly B plumbing has been replaced. This home is truly move-in-ready home won't be on the market for long. Millon-dollar houses are a few blocks away that still needs updating; this bungalow offers million-dollar value without all the work. Don't miss out on this amazing o |                        |                                             |       |               |  |  |  |