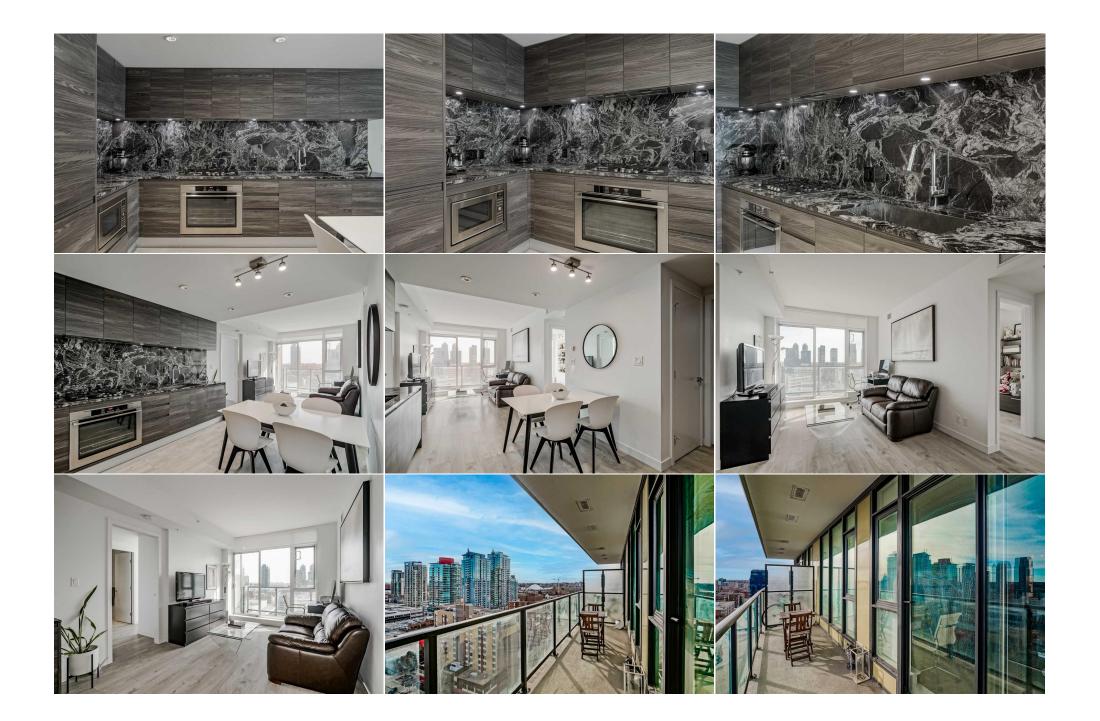

| Legal Desc:                                     | 1811544                                                                                                                                                                                                                                                                                                                                                                                                                                                                                                                                                                                                                                                                                                                                                                                                                                                                                                                                                                                                                                                                                                                                                                                                                                                                                                                                                                                                                                                                                                                                                                                                                                                                            |
|-------------------------------------------------|------------------------------------------------------------------------------------------------------------------------------------------------------------------------------------------------------------------------------------------------------------------------------------------------------------------------------------------------------------------------------------------------------------------------------------------------------------------------------------------------------------------------------------------------------------------------------------------------------------------------------------------------------------------------------------------------------------------------------------------------------------------------------------------------------------------------------------------------------------------------------------------------------------------------------------------------------------------------------------------------------------------------------------------------------------------------------------------------------------------------------------------------------------------------------------------------------------------------------------------------------------------------------------------------------------------------------------------------------------------------------------------------------------------------------------------------------------------------------------------------------------------------------------------------------------------------------------------------------------------------------------------------------------------------------------|
|                                                 | Remarks                                                                                                                                                                                                                                                                                                                                                                                                                                                                                                                                                                                                                                                                                                                                                                                                                                                                                                                                                                                                                                                                                                                                                                                                                                                                                                                                                                                                                                                                                                                                                                                                                                                                            |
| Pub Rmks:<br>Inclusions:<br>Property Listed By: | Sky-High Sophistication in the Heart of the City. Perched on the 16th floor of the iconic Park Point building, this stunning 2-bed, 2-bath condo is where luxury meets lifestyle. With floor-to-ceiling windows and breathtaking downtown views, this space is bathed in natural light, creating an ambiance that's as vibrant as the city itself. The modern open-concept layout is designed for effortless living and entertaining. The sleek Armony Cucine kitchen boasts an abundance of cabinetry, gleaming granite countertops, a statement backsplash, with fully integrated upscale AEG and Liebherr kitchen appliance package, perfect for those who love to cook in style. The living room flows seamlessly into this chic space, making it the ultimate spot for hosting or unwinding. Both bedrooms are generously sized, with the primary retreat featuring a spa-like 3-piece ensuite with elegant tiling and marble topped floating vanity. A second full bath ensures guests or roommates have their own slice of luxury. In-suite laundry adds convenience to your daily routine. Beyond your front door, the building delivers top-tier amenities: 24-hour concierge/security, a state-of-the-art gym and yoga studio, an upscale residents' lounge, a luxe patio with a barbecue/firepit area, bike room, a car wash bay in addition to your underground parking stall and storage. And the location? Absolute perfection—just steps from the energy of both Stephen Ave and 17th Ave, where trendy shops, top-rated restaurants, and buzzing nightlife await. This is city living at its finest—elevated, stylish, and completely irresistible. N/A eXp Realty |