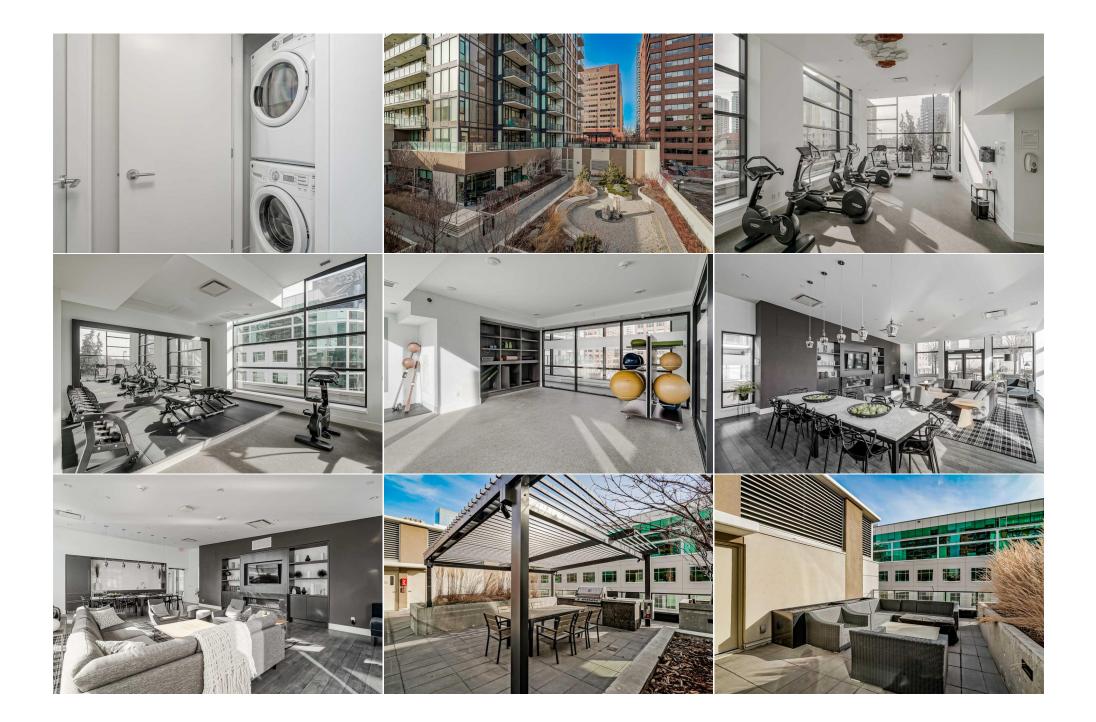

| Legal Desc:                                     | 1811544                                                                                                                                                                                                                                                                                                                                                                                                                                                                                                                                                                                                                                                                                                                                                                                                                                                                                                                                                                                                                                                                                                                                                                                                                                                                                                                                                                                                                                                                                                                                                                                                                                                                            |
|-------------------------------------------------|------------------------------------------------------------------------------------------------------------------------------------------------------------------------------------------------------------------------------------------------------------------------------------------------------------------------------------------------------------------------------------------------------------------------------------------------------------------------------------------------------------------------------------------------------------------------------------------------------------------------------------------------------------------------------------------------------------------------------------------------------------------------------------------------------------------------------------------------------------------------------------------------------------------------------------------------------------------------------------------------------------------------------------------------------------------------------------------------------------------------------------------------------------------------------------------------------------------------------------------------------------------------------------------------------------------------------------------------------------------------------------------------------------------------------------------------------------------------------------------------------------------------------------------------------------------------------------------------------------------------------------------------------------------------------------|
|                                                 | Remarks                                                                                                                                                                                                                                                                                                                                                                                                                                                                                                                                                                                                                                                                                                                                                                                                                                                                                                                                                                                                                                                                                                                                                                                                                                                                                                                                                                                                                                                                                                                                                                                                                                                                            |
| Pub Rmks:<br>Inclusions:<br>Property Listed By: | Sky-High Sophistication in the Heart of the City. Perched on the 16th floor of the iconic Park Point building, this stunning 2-bed, 2-bath condo is where luxury meets lifestyle. With floor-to-ceiling windows and breathtaking downtown views, this space is bathed in natural light, creating an ambiance that's as vibrant as the city itself. The modern open-concept layout is designed for effortless living and entertaining. The sleek Armony Cucine kitchen boasts an abundance of cabinetry, gleaming granite countertops, a statement backsplash, with fully integrated upscale AEG and Liebherr kitchen appliance package, perfect for those who love to cook in style. The living room flows seamlessly into this chic space, making it the ultimate spot for hosting or unwinding. Both bedrooms are generously sized, with the primary retreat featuring a spa-like 3-piece ensuite with elegant tiling and marble topped floating vanity. A second full bath ensures guests or roommates have their own slice of luxury. In-suite laundry adds convenience to your daily routine. Beyond your front door, the building delivers top-tier amenities: 24-hour concierge/security, a state-of-the-art gym and yoga studio, an upscale residents' lounge, a luxe patio with a barbecue/firepit area, bike room, a car wash bay in addition to your underground parking stall and storage. And the location? Absolute perfection—just steps from the energy of both Stephen Ave and 17th Ave, where trendy shops, top-rated restaurants, and buzzing nightlife await. This is city living at its finest—elevated, stylish, and completely irresistible. N/A eXp Realty |