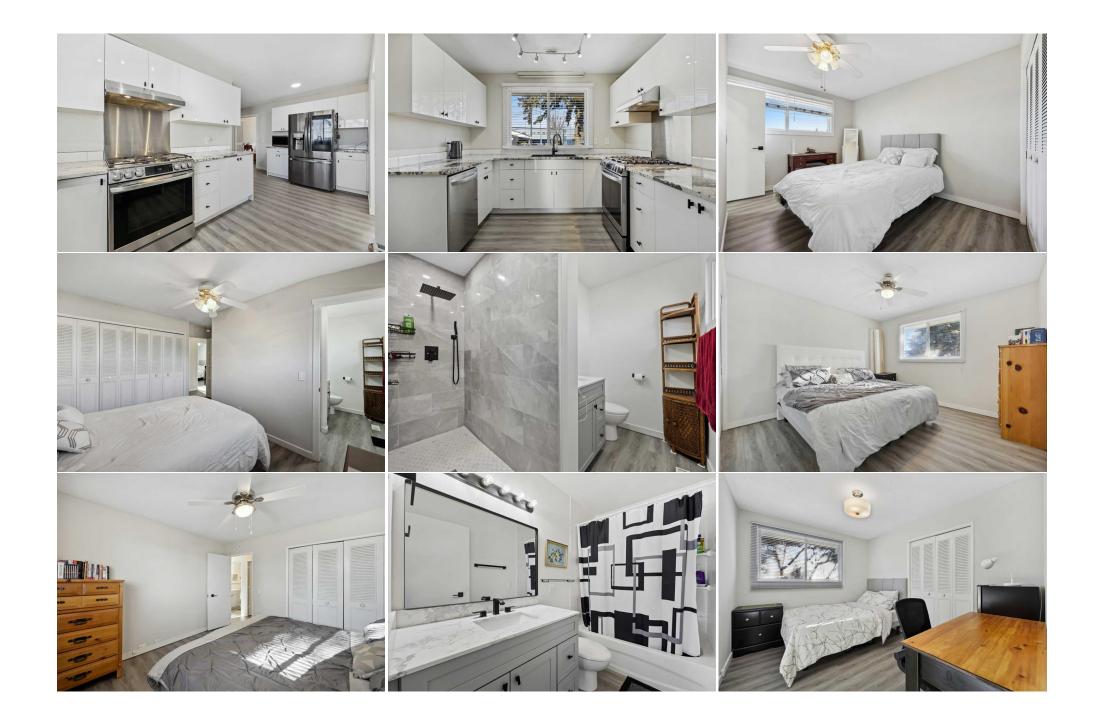

| Bedroom<br>Bedroom<br>Laundry<br>Furnace/Utility Room | Basement<br>Basement<br>Basement<br>Basement                                                                                                                                                                                                                                                                                                                                                                                                                                                                                                                                                                                                                                                                                                                                                                                                                                                                                                                                                                                                                                                                                                                                                                                                                                                                                                                                                                                                                                                                    | 13`11" x 7`11"<br>10`6" x 10`5"<br>3`4" x 2`9"<br>10`6" x 9`10" | Bedroom<br>Bedroom<br>4pc Bathroom<br>Legal/Tax/Financial | Basement<br>Basement<br>Basement | 10`6" x 8`11"<br>12`8" x 8`6"<br>8`5" x 5`9" |  |  |
|-------------------------------------------------------|-----------------------------------------------------------------------------------------------------------------------------------------------------------------------------------------------------------------------------------------------------------------------------------------------------------------------------------------------------------------------------------------------------------------------------------------------------------------------------------------------------------------------------------------------------------------------------------------------------------------------------------------------------------------------------------------------------------------------------------------------------------------------------------------------------------------------------------------------------------------------------------------------------------------------------------------------------------------------------------------------------------------------------------------------------------------------------------------------------------------------------------------------------------------------------------------------------------------------------------------------------------------------------------------------------------------------------------------------------------------------------------------------------------------------------------------------------------------------------------------------------------------|-----------------------------------------------------------------|-----------------------------------------------------------|----------------------------------|----------------------------------------------|--|--|
| Title:<br><b>Fee Simple</b><br>Legal Desc:            | 7620JK                                                                                                                                                                                                                                                                                                                                                                                                                                                                                                                                                                                                                                                                                                                                                                                                                                                                                                                                                                                                                                                                                                                                                                                                                                                                                                                                                                                                                                                                                                          | Zoning:<br><b>R-CG</b>                                          | Remarks                                                   |                                  |                                              |  |  |
| Pub Rmks:<br>Inclusions:<br>Property Listed By:       | Prime Investment Opportunity in Marlborough - Legal Suite Bungalow! Don't miss this incredible investment opportunity in the community of Marlborough! This spacious bungalow offers 2,800 sq. ft. of total living space and features a legal suite with a separate entrance, making it perfect for investors or multi-generational living. Inside, you'll find a total of 7 bedrooms and 4 full bathrooms! The main floor boasts new laminate flooring, a bright and sunny front exposure, and an updated kitchen with new granite countertops, modern cabinets, stainless steel appliances, and a gas stove. There is also a family room with brick facing wood burning fireplace and a door to lead you to the spacious backyard. The primary bedroom includes a private 3-piece ensuite, while two additional large bedrooms and a 4-piece main bathroom complete the main floor. The LEGAL SUITE is fully developed featuring 4 bedrooms, 2 full bathrooms, a full kitchen, separate laundry, and a private entrance, offering excellent rental potential. Situated on a large pie-shaped lot, this home also includes a double detached garage and a spacious backyard — perfect for outdoor enjoyment. Located just minutes from schools, shopping, and the Marlborough transit station, this property is an unbeatable investment opportunity with fantastic rental income potential. (3) Refrigerator, (2) Washer, (2) Dryer, (2) Stoves, (4) Mini Fridge, All Window Coverings Greater Property Group |                                                                 |                                                           |                                  |                                              |  |  |