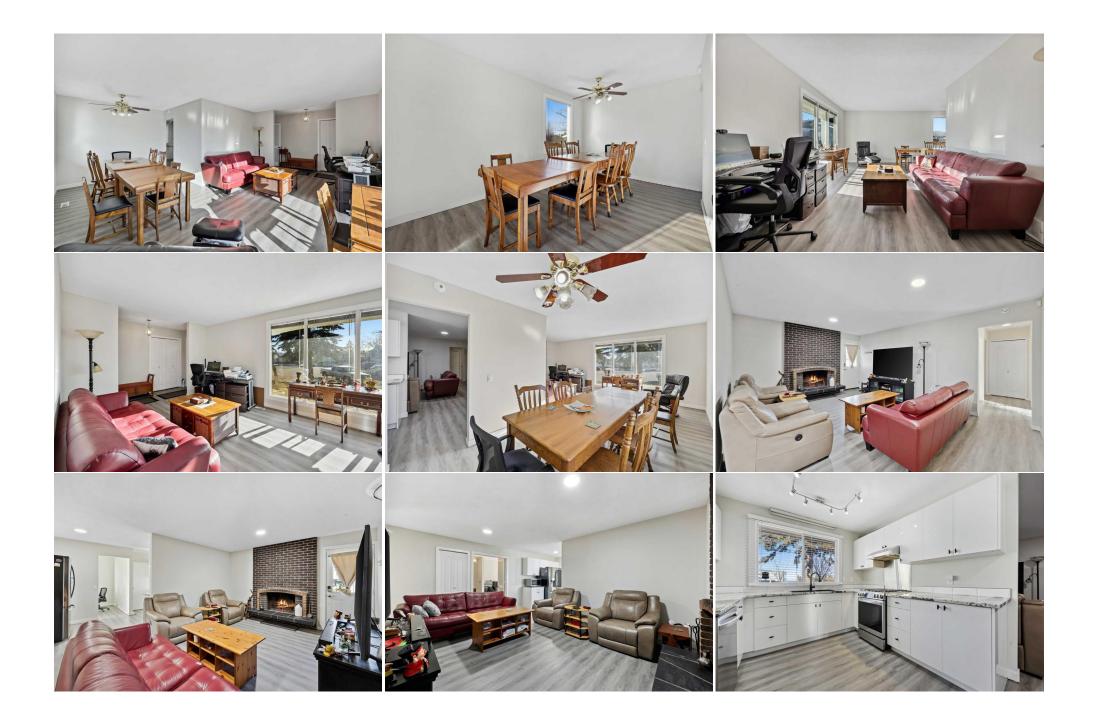

| Bedroom<br>Bedroom<br>Laundry<br>Furnace/Utility Room | Basement<br>Basement<br>Basement<br>Basement                                                                                                                                                                                                                                                                                                                                                                                                                                                                                                                                                                                                                                                                                                                                                                                                                                                                                                                                                                                                                                                                                                                                                                                                                                                                                                                                                                                                                                                                    | 13`11" x 7`11"<br>10`6" x 10`5"<br>3`4" x 2`9"<br>10`6" x 9`10" | Bedroom<br>Bedroom<br>4pc Bathroom<br>Legal/Tax/Financial | Basement<br>Basement<br>Basement | 10`6" x 8`11"<br>12`8" x 8`6"<br>8`5" x 5`9" |  |  |
|-------------------------------------------------------|-----------------------------------------------------------------------------------------------------------------------------------------------------------------------------------------------------------------------------------------------------------------------------------------------------------------------------------------------------------------------------------------------------------------------------------------------------------------------------------------------------------------------------------------------------------------------------------------------------------------------------------------------------------------------------------------------------------------------------------------------------------------------------------------------------------------------------------------------------------------------------------------------------------------------------------------------------------------------------------------------------------------------------------------------------------------------------------------------------------------------------------------------------------------------------------------------------------------------------------------------------------------------------------------------------------------------------------------------------------------------------------------------------------------------------------------------------------------------------------------------------------------|-----------------------------------------------------------------|-----------------------------------------------------------|----------------------------------|----------------------------------------------|--|--|
| Title:<br><b>Fee Simple</b><br>Legal Desc:            | 7620JK                                                                                                                                                                                                                                                                                                                                                                                                                                                                                                                                                                                                                                                                                                                                                                                                                                                                                                                                                                                                                                                                                                                                                                                                                                                                                                                                                                                                                                                                                                          | Zoning:<br><b>R-CG</b>                                          | Remarks                                                   |                                  |                                              |  |  |
| Pub Rmks:<br>Inclusions:<br>Property Listed By:       | Prime Investment Opportunity in Marlborough - Legal Suite Bungalow! Don't miss this incredible investment opportunity in the community of Marlborough! This spacious bungalow offers 2,800 sq. ft. of total living space and features a legal suite with a separate entrance, making it perfect for investors or multi-generational living. Inside, you'll find a total of 7 bedrooms and 4 full bathrooms! The main floor boasts new laminate flooring, a bright and sunny front exposure, and an updated kitchen with new granite countertops, modern cabinets, stainless steel appliances, and a gas stove. There is also a family room with brick facing wood burning fireplace and a door to lead you to the spacious backyard. The primary bedroom includes a private 3-piece ensuite, while two additional large bedrooms and a 4-piece main bathroom complete the main floor. The LEGAL SUITE is fully developed featuring 4 bedrooms, 2 full bathrooms, a full kitchen, separate laundry, and a private entrance, offering excellent rental potential. Situated on a large pie-shaped lot, this home also includes a double detached garage and a spacious backyard — perfect for outdoor enjoyment. Located just minutes from schools, shopping, and the Marlborough transit station, this property is an unbeatable investment opportunity with fantastic rental income potential. (3) Refrigerator, (2) Washer, (2) Dryer, (2) Stoves, (4) Mini Fridge, All Window Coverings Greater Property Group |                                                                 |                                                           |                                  |                                              |  |  |