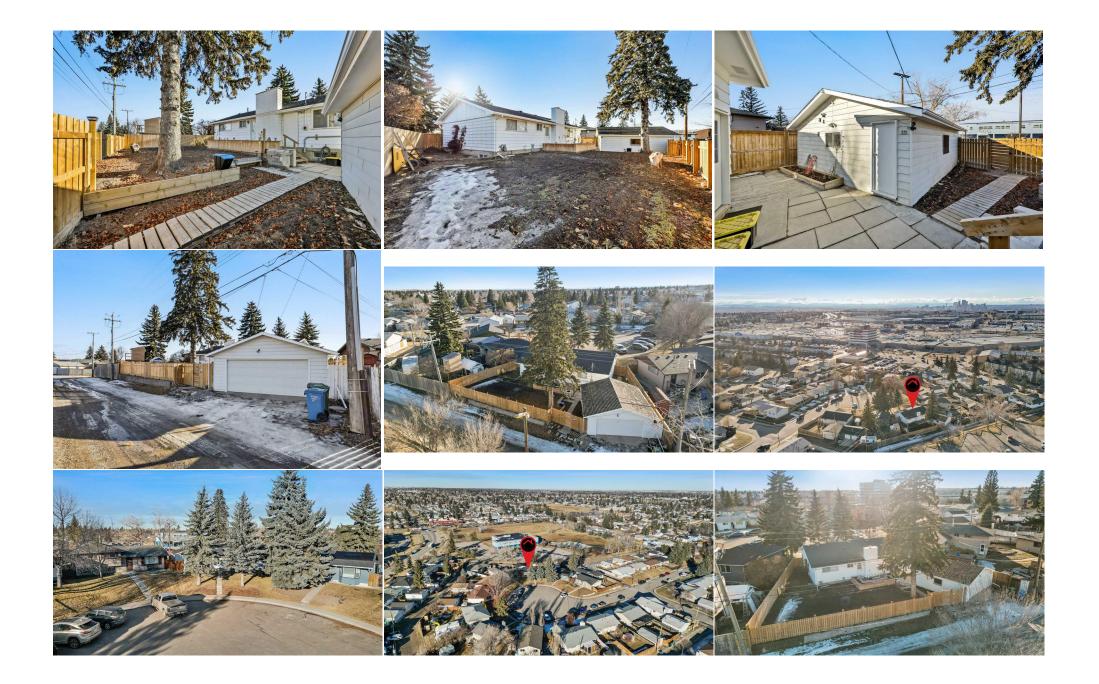

| neral Information | n                                         |                     |       | DOM           |           |
|-------------------|-------------------------------------------|---------------------|-------|---------------|-----------|
| op Type:          | Residential                               |                     |       | 0             |           |
| b Type:           | Detached                                  |                     |       | <u>Layout</u> |           |
| y/Town:           | Calgary                                   | Finished Floor Ar   | ea    | Beds:         | 7 (3 4 )  |
| ar Built:         | 1971                                      | Abv Sqft:           | 1,451 | Baths:        | 4.0 (4 0) |
| t Information     |                                           | Low Sqft:           |       | Style:        | Bungalow  |
| t Sz Ar:          | 6,824 sqft                                | Ttl Sqft:           | 1,451 |               |           |
| t Shape:          |                                           |                     |       | Parking       |           |
|                   |                                           |                     |       | Ttl Park:     | 2         |
|                   |                                           |                     |       | Garage Sz:    | 2         |
| cess:             |                                           |                     |       |               |           |
| t Feat:           | Back Lane,Back Yard,Pie Shaped Lot,Sloped |                     |       |               |           |
| rk Feat:          | Double Garage                             | Detached,Off Street |       |               |           |

| Bedroom<br>Bedroom<br>Laundry<br>Furnace/Utility Room | Basement<br>Basement<br>Basement<br>Basement                                                                                                                                                                                                                                                                                                                                                                                                                                                                                                                                                                                                                                                                                                                                                                                                                                                                                                                                                                                                                                                                                                                                                                                                                                                                                                                                                                                                                                                                    | 13`11" x 7`11"<br>10`6" x 10`5"<br>3`4" x 2`9"<br>10`6" x 9`10" | Bedroom<br>Bedroom<br>4pc Bathroom<br>Legal/Tax/Financial | Basement<br>Basement<br>Basement | 10`6" x 8`11"<br>12`8" x 8`6"<br>8`5" x 5`9" |  |  |
|-------------------------------------------------------|-----------------------------------------------------------------------------------------------------------------------------------------------------------------------------------------------------------------------------------------------------------------------------------------------------------------------------------------------------------------------------------------------------------------------------------------------------------------------------------------------------------------------------------------------------------------------------------------------------------------------------------------------------------------------------------------------------------------------------------------------------------------------------------------------------------------------------------------------------------------------------------------------------------------------------------------------------------------------------------------------------------------------------------------------------------------------------------------------------------------------------------------------------------------------------------------------------------------------------------------------------------------------------------------------------------------------------------------------------------------------------------------------------------------------------------------------------------------------------------------------------------------|-----------------------------------------------------------------|-----------------------------------------------------------|----------------------------------|----------------------------------------------|--|--|
| Title:<br><b>Fee Simple</b><br>Legal Desc:            | 7620JK                                                                                                                                                                                                                                                                                                                                                                                                                                                                                                                                                                                                                                                                                                                                                                                                                                                                                                                                                                                                                                                                                                                                                                                                                                                                                                                                                                                                                                                                                                          | Zoning:<br><b>R-CG</b>                                          | Remarks                                                   |                                  |                                              |  |  |
| Pub Rmks:<br>Inclusions:<br>Property Listed By:       | Prime Investment Opportunity in Marlborough - Legal Suite Bungalow! Don't miss this incredible investment opportunity in the community of Marlborough! This spacious bungalow offers 2,800 sq. ft. of total living space and features a legal suite with a separate entrance, making it perfect for investors or multi-generational living. Inside, you'll find a total of 7 bedrooms and 4 full bathrooms! The main floor boasts new laminate flooring, a bright and sunny front exposure, and an updated kitchen with new granite countertops, modern cabinets, stainless steel appliances, and a gas stove. There is also a family room with brick facing wood burning fireplace and a door to lead you to the spacious backyard. The primary bedroom includes a private 3-piece ensuite, while two additional large bedrooms and a 4-piece main bathroom complete the main floor. The LEGAL SUITE is fully developed featuring 4 bedrooms, 2 full bathrooms, a full kitchen, separate laundry, and a private entrance, offering excellent rental potential. Situated on a large pie-shaped lot, this home also includes a double detached garage and a spacious backyard — perfect for outdoor enjoyment. Located just minutes from schools, shopping, and the Marlborough transit station, this property is an unbeatable investment opportunity with fantastic rental income potential. (3) Refrigerator, (2) Washer, (2) Dryer, (2) Stoves, (4) Mini Fridge, All Window Coverings Greater Property Group |                                                                 |                                                           |                                  |                                              |  |  |