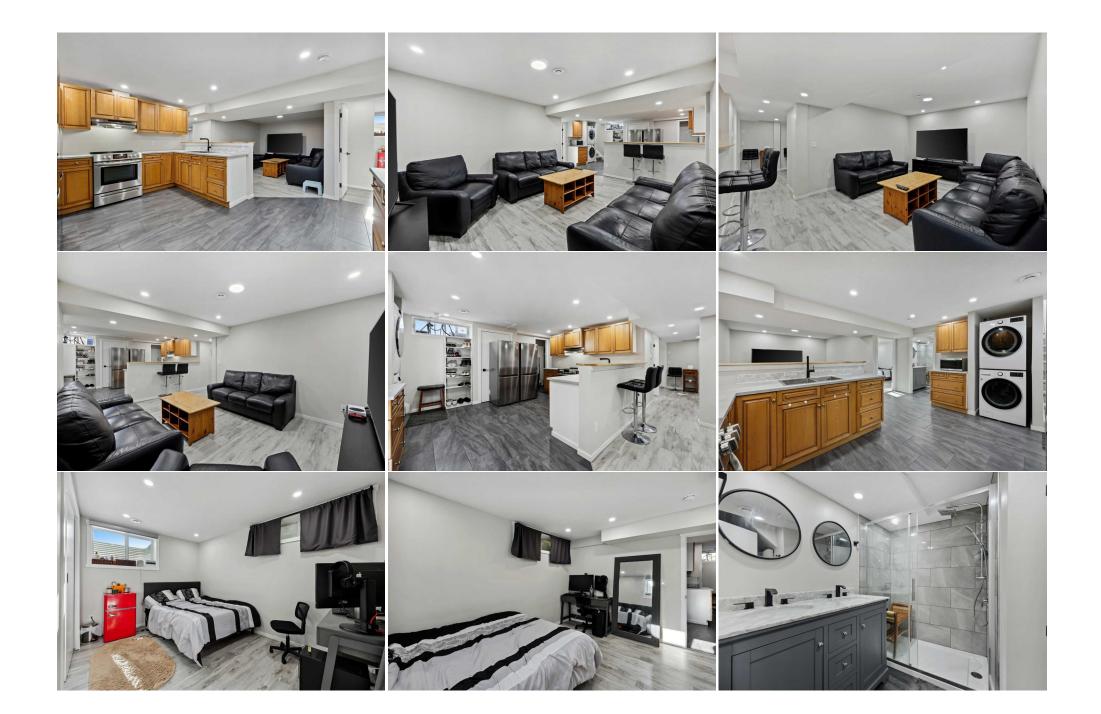

| Bedroom<br>Bedroom<br>Laundry<br>Furnace/Utility Room | Basement<br>Basement<br>Basement<br>Basement                                                                                                                                                                                                                                                                                                                                                                                                                                                                                                                                                                                                                                                                                                                                                                                                                                                                                                                                                                                                                                                                                                                                                                                                                                                                                                                                                                                                                                                                    | 13`11" x 7`11"<br>10`6" x 10`5"<br>3`4" x 2`9"<br>10`6" x 9`10" | Bedroom<br>Bedroom<br>4pc Bathroom<br>Legal/Tax/Financial | Basement<br>Basement<br>Basement | 10`6" x 8`11"<br>12`8" x 8`6"<br>8`5" x 5`9" |  |  |
|-------------------------------------------------------|-----------------------------------------------------------------------------------------------------------------------------------------------------------------------------------------------------------------------------------------------------------------------------------------------------------------------------------------------------------------------------------------------------------------------------------------------------------------------------------------------------------------------------------------------------------------------------------------------------------------------------------------------------------------------------------------------------------------------------------------------------------------------------------------------------------------------------------------------------------------------------------------------------------------------------------------------------------------------------------------------------------------------------------------------------------------------------------------------------------------------------------------------------------------------------------------------------------------------------------------------------------------------------------------------------------------------------------------------------------------------------------------------------------------------------------------------------------------------------------------------------------------|-----------------------------------------------------------------|-----------------------------------------------------------|----------------------------------|----------------------------------------------|--|--|
| Title:<br><b>Fee Simple</b><br>Legal Desc:            | 7620JK                                                                                                                                                                                                                                                                                                                                                                                                                                                                                                                                                                                                                                                                                                                                                                                                                                                                                                                                                                                                                                                                                                                                                                                                                                                                                                                                                                                                                                                                                                          | Zoning:<br><b>R-CG</b>                                          | Remarks                                                   |                                  |                                              |  |  |
| Pub Rmks:<br>Inclusions:<br>Property Listed By:       | Prime Investment Opportunity in Marlborough - Legal Suite Bungalow! Don't miss this incredible investment opportunity in the community of Marlborough! This spacious bungalow offers 2,800 sq. ft. of total living space and features a legal suite with a separate entrance, making it perfect for investors or multi-generational living. Inside, you'll find a total of 7 bedrooms and 4 full bathrooms! The main floor boasts new laminate flooring, a bright and sunny front exposure, and an updated kitchen with new granite countertops, modern cabinets, stainless steel appliances, and a gas stove. There is also a family room with brick facing wood burning fireplace and a door to lead you to the spacious backyard. The primary bedroom includes a private 3-piece ensuite, while two additional large bedrooms and a 4-piece main bathroom complete the main floor. The LEGAL SUITE is fully developed featuring 4 bedrooms, 2 full bathrooms, a full kitchen, separate laundry, and a private entrance, offering excellent rental potential. Situated on a large pie-shaped lot, this home also includes a double detached garage and a spacious backyard — perfect for outdoor enjoyment. Located just minutes from schools, shopping, and the Marlborough transit station, this property is an unbeatable investment opportunity with fantastic rental income potential. (3) Refrigerator, (2) Washer, (2) Dryer, (2) Stoves, (4) Mini Fridge, All Window Coverings Greater Property Group |                                                                 |                                                           |                                  |                                              |  |  |