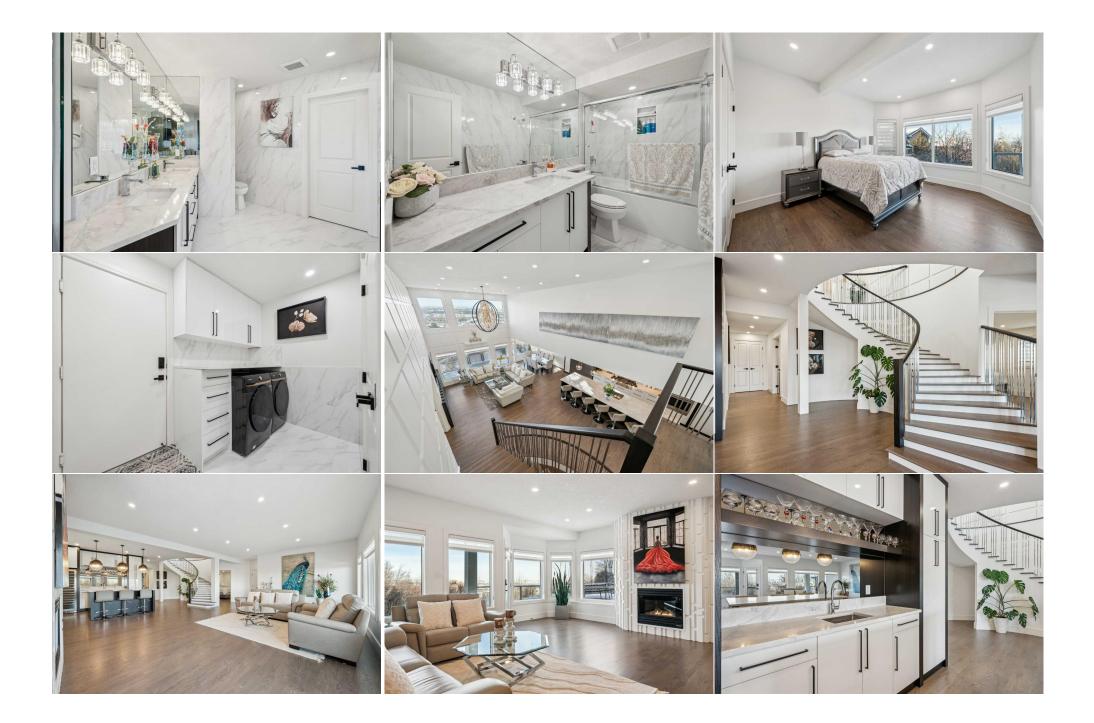

| Bedroom<br>4pc Bathroom<br>4pc Bathroom<br>4pc Ensuite bath | Lower<br>Main<br>Lower<br>Main                                                                                                                                                                                                                                                                                                                                                                                                                                                                                                                                                                                                                                                                                                                                                                                                                                                                                                                                                                                                                                                                                                                                                                                                                                                                                                                                                                                                                                                                                                                                                                                                                                                                                                                                                                                                                                                                                                                                                                                                                                                                                                                           | 13`2" x 12`0"<br>9`10" x 4`10"<br>8`5" x 4`11"<br>9`10" x 4`10" | Bedroom<br>5pc Ensuite bath<br>4pc Bathroom | Lower<br>Main<br>Lower | 14`2" x 11`11"<br>12`3" x 10`3"<br>10`2" x 4`11" |  |  |  |
|-------------------------------------------------------------|----------------------------------------------------------------------------------------------------------------------------------------------------------------------------------------------------------------------------------------------------------------------------------------------------------------------------------------------------------------------------------------------------------------------------------------------------------------------------------------------------------------------------------------------------------------------------------------------------------------------------------------------------------------------------------------------------------------------------------------------------------------------------------------------------------------------------------------------------------------------------------------------------------------------------------------------------------------------------------------------------------------------------------------------------------------------------------------------------------------------------------------------------------------------------------------------------------------------------------------------------------------------------------------------------------------------------------------------------------------------------------------------------------------------------------------------------------------------------------------------------------------------------------------------------------------------------------------------------------------------------------------------------------------------------------------------------------------------------------------------------------------------------------------------------------------------------------------------------------------------------------------------------------------------------------------------------------------------------------------------------------------------------------------------------------------------------------------------------------------------------------------------------------|-----------------------------------------------------------------|---------------------------------------------|------------------------|--------------------------------------------------|--|--|--|
|                                                             |                                                                                                                                                                                                                                                                                                                                                                                                                                                                                                                                                                                                                                                                                                                                                                                                                                                                                                                                                                                                                                                                                                                                                                                                                                                                                                                                                                                                                                                                                                                                                                                                                                                                                                                                                                                                                                                                                                                                                                                                                                                                                                                                                          |                                                                 | Legal/Tax/Financial                         |                        |                                                  |  |  |  |
| Title:<br><b>Fee Simple</b><br>Legal Desc:                  | 9210507                                                                                                                                                                                                                                                                                                                                                                                                                                                                                                                                                                                                                                                                                                                                                                                                                                                                                                                                                                                                                                                                                                                                                                                                                                                                                                                                                                                                                                                                                                                                                                                                                                                                                                                                                                                                                                                                                                                                                                                                                                                                                                                                                  | Zoning:<br><b>R-CG</b>                                          | Remarks                                     |                        |                                                  |  |  |  |
| Pub Rmks:<br>Inclusions:<br>Property Listed By:             | Remarks<br>Welcome to this exquisite property nestled in the prestigious Patterson community. This home has been beautifully renovated from top to bottom, showcasing<br>impeccable attention to detail and offering breathtaking views that will leave you in awe. As you enter this walk-out bungalow, you'll immediately appreciate the<br>spaciousness and light-filled ambiance created by the high ceilings. The stunning hardwood floors provide a seamless flow throughout the home. At the heart of the<br>residence is the chef's dream kitchen, featuring elegant quartz countertops, high-end appliances, a generous island with a breakfast bar, and a commercial-grade<br>refrigerator. Adjacent to the dining area, you'll find a large north-facing balcony that highlights the spectacular views. The main floor includes two spacious<br>bedrooms and an office, complete with a built-in desk and bookshelves, and a loft that can be used as a library or second office. The primary bedroom offers serene<br>views of the ravine and boasts a luxurious 5-piece ensuite bathroom that feels like a personal spa, complete with a standalone tub and curbless shower creating a<br>seamless transition and easy access. The second bedroom is equally inviting and includes a 4-piece ensuite bathroom. There's also a large 4-piece main bathroom<br>conveniently located near the garage entrance and laundry room. The main floor laundry and mud room provides access to a fully finished, heated triple attached<br>garage with a spacious kitchenette. The walk-out basement is a bright haven equipped with tall ceilings and large windows. Here, you will find two spacious<br>bedrooms and two 4-piece bathrooms, ensuring ample privacy for family and guests. A versatile flex room can be tailored to your needs, whether as a craft room or<br>office. The family area in the basement is perfect for entertaining, featuring a fully equipped wet bar and an elegant gas fireplace. A door leads to the backyard,<br>complete with a plug-in for a future hot tub. This remarkable home is equipped with many attract |                                                                 |                                             |                        |                                                  |  |  |  |