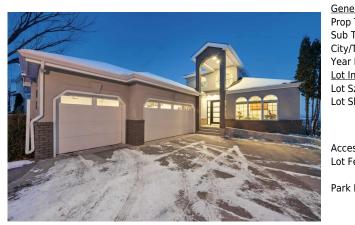

## 108 PATTERSON Drive, Calgary T3H 3B2

| MLS®#:  | A2196741 | Area:   | Patterson | Listing<br>Date: | 02/28/25 | List Price: <b>\$1,800,000</b> |
|---------|----------|---------|-----------|------------------|----------|--------------------------------|
| Status: | Active   | County: | Calgary   | Change:          | None     | Association: Fort McMurray     |

| neral Information |                                    |                     |                      | DOM                         |                       |      |
|-------------------|------------------------------------|---------------------|----------------------|-----------------------------|-----------------------|------|
| p Type:           | Residential                        |                     |                      | 9                           |                       |      |
| Type:             | Detached                           |                     |                      | Layout                      |                       |      |
| y/Town:           | Calgary                            | Finished Floor Ar   | ea                   | Beds:                       | 4 (2 2 )              |      |
| ar Built:         | 1993                               | Abv Sqft:           | 2,312                | Baths:                      | 5.0 (5 0)             |      |
| Information       |                                    | Low Sqft:           |                      | Style:                      | Bungalow              |      |
| Sz Ar:            | 6,544 sqft                         | Ttl Sqft:           | 2,312                |                             |                       |      |
| Shape:            |                                    |                     |                      | Darking                     |                       |      |
|                   |                                    |                     |                      | <u>Parking</u><br>Ttl Park: | 5                     |      |
|                   |                                    |                     |                      | Garage Sz:                  | 3                     |      |
| ess:              |                                    |                     |                      |                             |                       |      |
| Feat:             | Backs on to Parl<br>Lot,Sloped Dow |                     | ot,Environmental Res | serve,Gentle Sloping,La     | ndscaped,Lawn,Rectang | ular |
| k Feat:           | Driveway,Garag                     | e Door Opener,Garag | je Faces Side,Heated | Garage,Triple Garage A      | ttached               |      |