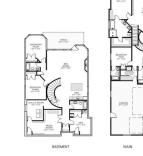

|                                                                                                                                                              |                      | l                                               | Utilities and Features                     |                       |                                                  |  |  |
|--------------------------------------------------------------------------------------------------------------------------------------------------------------|----------------------|-------------------------------------------------|--------------------------------------------|-----------------------|--------------------------------------------------|--|--|
| Roof:                                                                                                                                                        | Asphalt              |                                                 | Construction:                              |                       |                                                  |  |  |
| Heating: Forced Air,Natural Gas<br>Sewer:                                                                                                                    |                      |                                                 | Brick,Stucco                               |                       |                                                  |  |  |
|                                                                                                                                                              |                      |                                                 | Flooring:                                  |                       |                                                  |  |  |
| Ext Feat:                                                                                                                                                    | Private Yard         |                                                 | Hardwood, Marble                           | Hardwood,Marble       |                                                  |  |  |
|                                                                                                                                                              |                      |                                                 | Water Source:                              |                       |                                                  |  |  |
|                                                                                                                                                              |                      |                                                 | Fnd/Bsmt:                                  |                       |                                                  |  |  |
|                                                                                                                                                              |                      |                                                 | Poured Concrete                            |                       |                                                  |  |  |
| Kitchen Appl: Dishwasher,Dryer,Microwave,Range Hood,Refrigerator,Stove(s),Washer,Window Coverings,Wine Refrigerator                                          |                      |                                                 |                                            |                       |                                                  |  |  |
| Int Feat: Bookcases, Breakfast Bar, Built-in Features, Central Vacuum, Double Vanity, High Ceilings, Kitchen Island, No Animal Home, No Smoking Home, Open F |                      |                                                 |                                            |                       |                                                  |  |  |
|                                                                                                                                                              | Closet(s),Wet Bar    | Closet(s),Wet Bar                               |                                            |                       |                                                  |  |  |
| Utilities:                                                                                                                                                   |                      |                                                 |                                            |                       |                                                  |  |  |
|                                                                                                                                                              |                      |                                                 |                                            |                       |                                                  |  |  |
|                                                                                                                                                              |                      |                                                 | Room Information                           |                       |                                                  |  |  |
| Room                                                                                                                                                         | Level                | Dimensions                                      | Room Information                           | Level                 | Dimensions                                       |  |  |
| <u>Room</u><br>Kitchen                                                                                                                                       | <u>Level</u><br>Main | <u>Dimensions</u><br>26`0" x 16`4"              |                                            | Level<br>Main         | <u>Dimensions</u><br>15`8" x 9`3"                |  |  |
|                                                                                                                                                              |                      |                                                 | Room                                       |                       |                                                  |  |  |
| Kitchen                                                                                                                                                      | Main                 | 26`0" x 16`4"                                   | <u>Room</u><br>Dining Room                 | Main                  | 15`8" x 9 <sup>`</sup> 3"                        |  |  |
| Kitchen<br>Living Room                                                                                                                                       | Main<br>Main         | 26`0" x 16`4"<br>19`4" x 15`3"                  | <u>Room</u><br>Dining Room<br>Office       | Main<br>Main          | 15`8" x 9`3"<br>10`11" x 10`11"                  |  |  |
| Kitchen<br>Living Room<br>Foyer                                                                                                                              | Main<br>Main<br>Main | 26`0" x 16`4"<br>19`4" x 15`3"<br>10`10" x 6`0" | Room<br>Dining Room<br>Office<br>Game Room | Main<br>Main<br>Lower | 15`8" x 9`3"<br>10`11" x 10`11"<br>24`8" x 19`9" |  |  |

| Bedroom<br>4pc Bathroom<br>4pc Bathroom<br>4pc Ensuite bath | Lower<br>Main<br>Lower<br>Main                                                                                                                                                                                                                                                                                                                                                                                                                                                                                                                                                                                                                                                                                                                                                                                                                                                                                                                                                                                                                                                                                                                                                                                                                                                                                                                                                                                                                                                                                                                                                                                                                                                                                                                                                                                                                                                                                                                                                                                                                                                                                                                           | 13`2" x 12`0"<br>9`10" x 4`10"<br>8`5" x 4`11"<br>9`10" x 4`10" | Bedroom<br>5pc Ensuite bath<br>4pc Bathroom | Lower<br>Main<br>Lower | 14`2" x 11`11"<br>12`3" x 10`3"<br>10`2" x 4`11" |  |  |  |
|-------------------------------------------------------------|----------------------------------------------------------------------------------------------------------------------------------------------------------------------------------------------------------------------------------------------------------------------------------------------------------------------------------------------------------------------------------------------------------------------------------------------------------------------------------------------------------------------------------------------------------------------------------------------------------------------------------------------------------------------------------------------------------------------------------------------------------------------------------------------------------------------------------------------------------------------------------------------------------------------------------------------------------------------------------------------------------------------------------------------------------------------------------------------------------------------------------------------------------------------------------------------------------------------------------------------------------------------------------------------------------------------------------------------------------------------------------------------------------------------------------------------------------------------------------------------------------------------------------------------------------------------------------------------------------------------------------------------------------------------------------------------------------------------------------------------------------------------------------------------------------------------------------------------------------------------------------------------------------------------------------------------------------------------------------------------------------------------------------------------------------------------------------------------------------------------------------------------------------|-----------------------------------------------------------------|---------------------------------------------|------------------------|--------------------------------------------------|--|--|--|
|                                                             |                                                                                                                                                                                                                                                                                                                                                                                                                                                                                                                                                                                                                                                                                                                                                                                                                                                                                                                                                                                                                                                                                                                                                                                                                                                                                                                                                                                                                                                                                                                                                                                                                                                                                                                                                                                                                                                                                                                                                                                                                                                                                                                                                          |                                                                 | Legal/Tax/Financial                         |                        |                                                  |  |  |  |
| Title:<br><b>Fee Simple</b><br>Legal Desc:                  | 9210507                                                                                                                                                                                                                                                                                                                                                                                                                                                                                                                                                                                                                                                                                                                                                                                                                                                                                                                                                                                                                                                                                                                                                                                                                                                                                                                                                                                                                                                                                                                                                                                                                                                                                                                                                                                                                                                                                                                                                                                                                                                                                                                                                  | Zoning:<br><b>R-CG</b>                                          | Remarks                                     |                        |                                                  |  |  |  |
| Pub Rmks:<br>Inclusions:<br>Property Listed By:             | Remarks<br>Welcome to this exquisite property nestled in the prestigious Patterson community. This home has been beautifully renovated from top to bottom, showcasing<br>impeccable attention to detail and offering breathtaking views that will leave you in awe. As you enter this walk-out bungalow, you'll immediately appreciate the<br>spaciousness and light-filled ambiance created by the high ceilings. The stunning hardwood floors provide a seamless flow throughout the home. At the heart of the<br>residence is the chef's dream kitchen, featuring elegant quartz countertops, high-end appliances, a generous island with a breakfast bar, and a commercial-grade<br>refrigerator. Adjacent to the dining area, you'll find a large north-facing balcony that highlights the spectacular views. The main floor includes two spacious<br>bedrooms and an office, complete with a built-in desk and bookshelves, and a loft that can be used as a library or second office. The primary bedroom offers serene<br>views of the ravine and boasts a luxurious 5-piece ensuite bathroom that feels like a personal spa, complete with a standalone tub and curbless shower creating a<br>seamless transition and easy access. The second bedroom is equally inviting and includes a 4-piece ensuite bathroom. There's also a large 4-piece main bathroom<br>conveniently located near the garage entrance and laundry room. The main floor laundry and mud room provides access to a fully finished, heated triple attached<br>garage with a spacious kitchenette. The walk-out basement is a bright haven equipped with tall ceilings and large windows. Here, you will find two spacious<br>bedrooms and two 4-piece bathrooms, ensuring ample privacy for family and guests. A versatile flex room can be tailored to your needs, whether as a craft room or<br>office. The family area in the basement is perfect for entertaining, featuring a fully equipped wet bar and an elegant gas fireplace. A door leads to the backyard,<br>complete with a plug-in for a future hot tub. This remarkable home is equipped with many attract |                                                                 |                                             |                        |                                                  |  |  |  |

## TO VIEW THIS PROPERTY WITH AN A-TEAM BUYER'S AGENT PLEASE CONTACT (587) 700-7123

11.22.2024 - 108 PATTERSON DR SW MAIN 212213 SO FT 19715 M2 UPPER 1900 SO FT 1777 M2 BARS AREA 1505 SO FT 1777 M2 RAS AREA 1505 SO FT 1728 M2 RAS AREA 4.34812 SO FT 394.66 M2