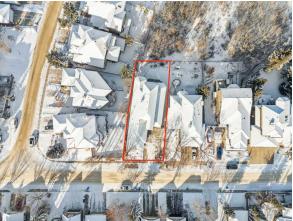

## 108 PATTERSON Drive, Calgary T3H 3B2

| MLS®#:  | A2196741 | Area:   | Patterson | Listing<br>Date: | 02/28/25 | List Price: <b>\$1,800,000</b> |
|---------|----------|---------|-----------|------------------|----------|--------------------------------|
| Status: | Active   | County: | Calgary   | Change:          | None     | Association: Fort McMurray     |

| neral Information |                                    |                     |                      | DOM                         |                       |      |
|-------------------|------------------------------------|---------------------|----------------------|-----------------------------|-----------------------|------|
| p Type:           | Residential                        |                     |                      | 9                           |                       |      |
| Type:             | Detached                           |                     |                      | Layout                      |                       |      |
| y/Town:           | Calgary                            | Finished Floor Ar   | ea                   | Beds:                       | 4 (2 2 )              |      |
| ar Built:         | 1993                               | Abv Sqft:           | 2,312                | Baths:                      | 5.0 (5 0)             |      |
| Information       |                                    | Low Sqft:           |                      | Style:                      | Bungalow              |      |
| Sz Ar:            | 6,544 sqft                         | Ttl Sqft:           | 2,312                |                             |                       |      |
| Shape:            |                                    |                     |                      | Darking                     |                       |      |
|                   |                                    |                     |                      | <u>Parking</u><br>Ttl Park: | 5                     |      |
|                   |                                    |                     |                      | Garage Sz:                  | 3                     |      |
| ess:              |                                    |                     |                      |                             |                       |      |
| Feat:             | Backs on to Parl<br>Lot,Sloped Dow |                     | ot,Environmental Res | serve,Gentle Sloping,La     | ndscaped,Lawn,Rectang | ular |
| k Feat:           | Driveway,Garag                     | e Door Opener,Garag | je Faces Side,Heated | Garage,Triple Garage A      | ttached               |      |