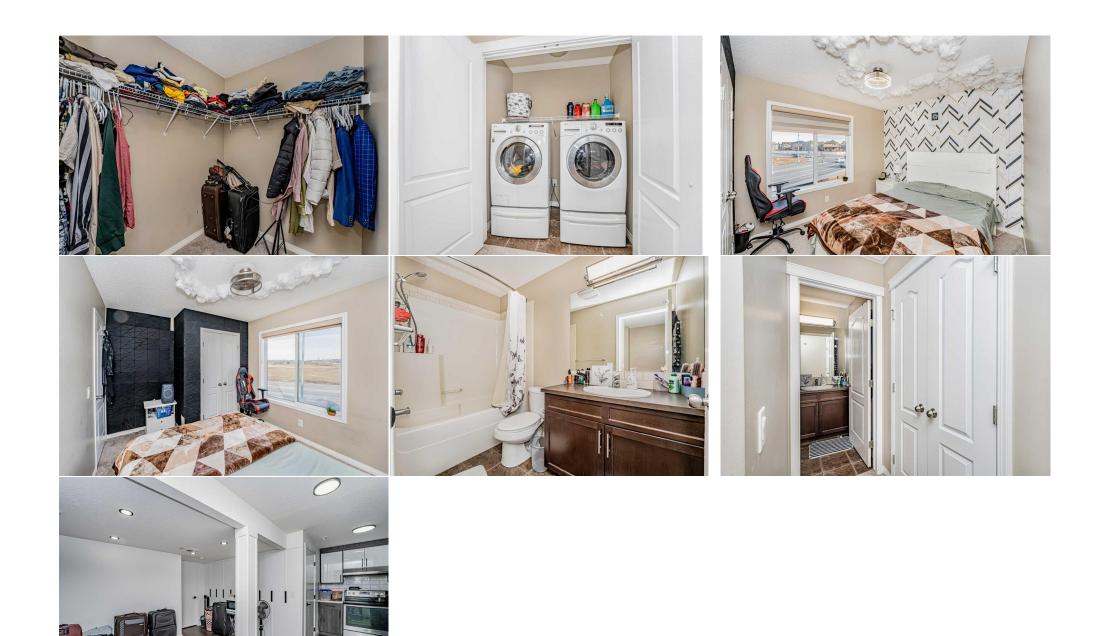

Remarks

| Pub Rmks:           | This is your chance to own a stunning two-story home with a front-attached garage! Built in 2013, it features brand-New stucco and roof (2024) and is located in the |
|---------------------|----------------------------------------------------------------------------------------------------------------------------------------------------------------------|
|                     | vibrant community of Martindale NE. The main floor boasts a spacious foyer, open-concept layout, granite countertops, newer stainless-steel appliances, and a cozy   |
|                     | living room with a fireplace. Upstairs, you'll find three bedrooms, including a bright master with private access to a 4-piece bath, plus a huge bonus room—perfect  |
|                     | for a growing family. The newly built (2024) illegal basement suite includes a modern kitchen, 4-piece bath, private laundry, and a separate entrance. This home     |
|                     | sits on a large pie-shaped lot with a double-attached garage and easy access to schools, parks, shopping, and amenities. Homes like this don't last long—book a      |
|                     | showing with your realtor.                                                                                                                                           |
| Inclusions:         | NONE                                                                                                                                                                 |
| Property Listed By: | TREC The Real Estate Company                                                                                                                                         |
|                     |                                                                                                                                                                      |