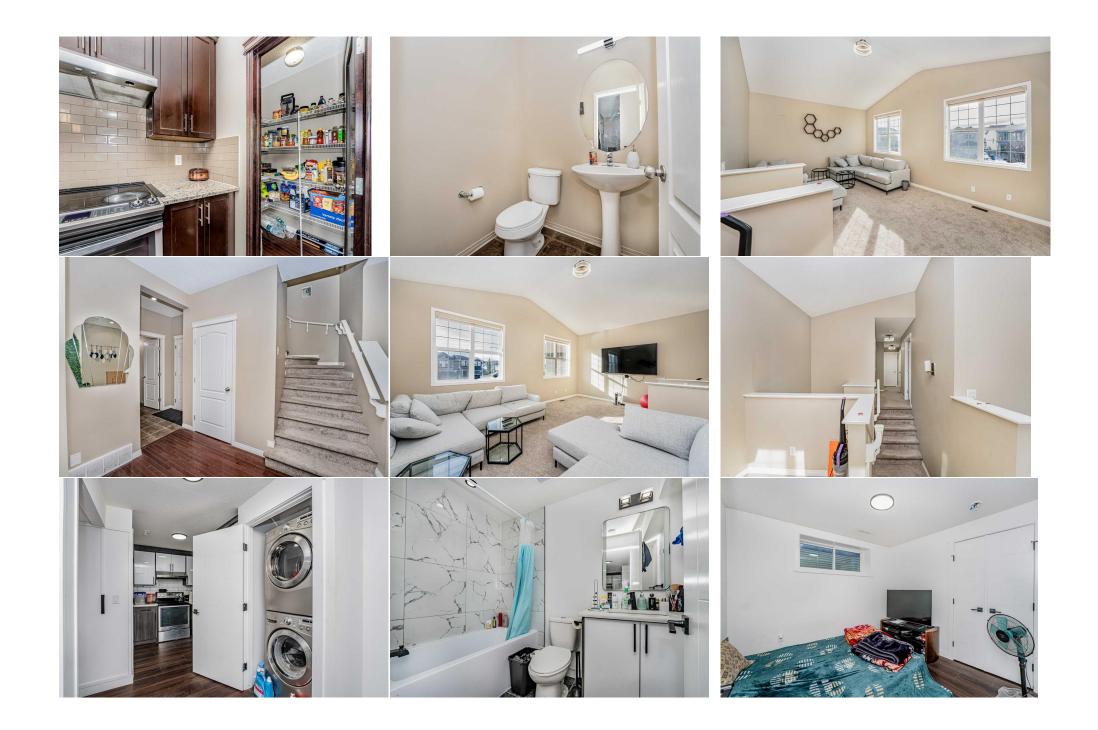

Remarks

| Pub Rmks:           | This is your chance to own a stunning two-story home with a front-attached garage! Built in 2013, it features brand-New stucco and roof (2024) and is located in the |
|---------------------|----------------------------------------------------------------------------------------------------------------------------------------------------------------------|
|                     | vibrant community of Martindale NE. The main floor boasts a spacious foyer, open-concept layout, granite countertops, newer stainless-steel appliances, and a cozy   |
|                     | living room with a fireplace. Upstairs, you'll find three bedrooms, including a bright master with private access to a 4-piece bath, plus a huge bonus room—perfect  |
|                     | for a growing family. The newly built (2024) illegal basement suite includes a modern kitchen, 4-piece bath, private laundry, and a separate entrance. This home     |
|                     | sits on a large pie-shaped lot with a double-attached garage and easy access to schools, parks, shopping, and amenities. Homes like this don't last long—book a      |
|                     | showing with your realtor.                                                                                                                                           |
| Inclusions:         | NONE                                                                                                                                                                 |
| Property Listed By: | TREC The Real Estate Company                                                                                                                                         |
|                     |                                                                                                                                                                      |