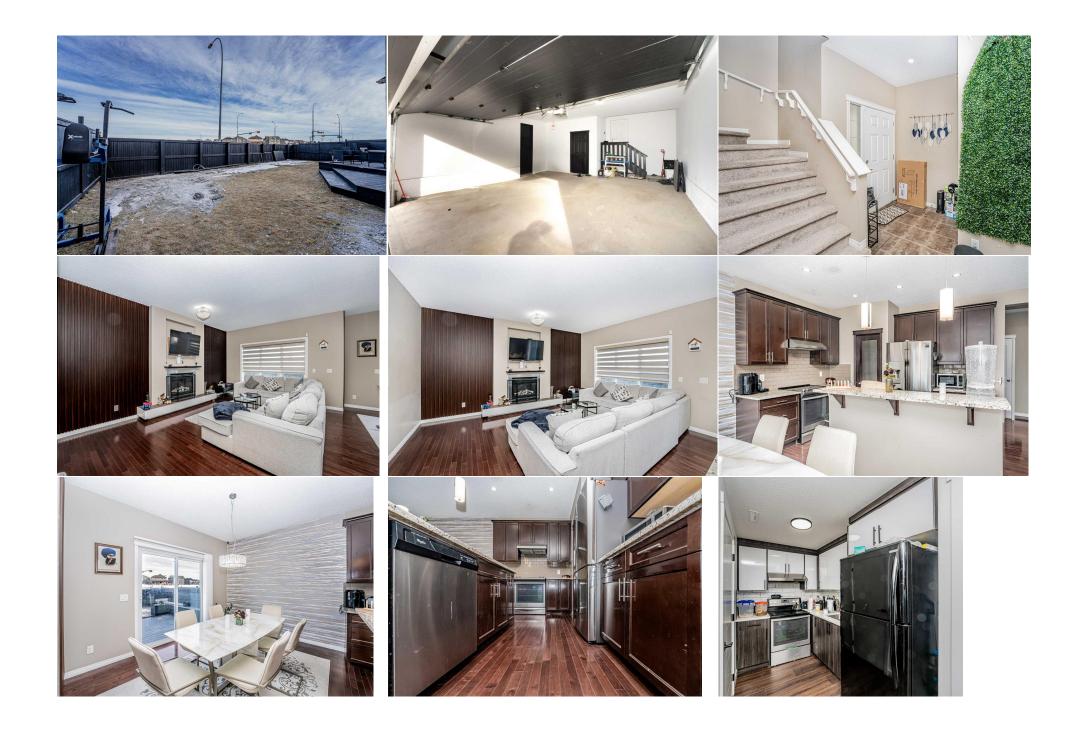

Remarks

| Pub Rmks:           | This is your chance to own a stunning two-story home with a front-attached garage! Built in 2013, it features brand-New stucco and roof (2024) and is located in the |
|---------------------|----------------------------------------------------------------------------------------------------------------------------------------------------------------------|
|                     | vibrant community of Martindale NE. The main floor boasts a spacious foyer, open-concept layout, granite countertops, newer stainless-steel appliances, and a cozy   |
|                     | living room with a fireplace. Upstairs, you'll find three bedrooms, including a bright master with private access to a 4-piece bath, plus a huge bonus room—perfect  |
|                     | for a growing family. The newly built (2024) illegal basement suite includes a modern kitchen, 4-piece bath, private laundry, and a separate entrance. This home     |
|                     | sits on a large pie-shaped lot with a double-attached garage and easy access to schools, parks, shopping, and amenities. Homes like this don't last long—book a      |
|                     | showing with your realtor.                                                                                                                                           |
| Inclusions:         | NONE                                                                                                                                                                 |
| Property Listed By: | TREC The Real Estate Company                                                                                                                                         |
|                     |                                                                                                                                                                      |