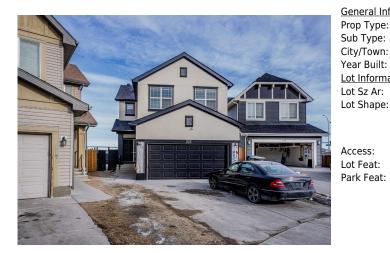

## 151 MARTHA'S MEADOW Close, Calgary T3J 4L2

| MLS®#:  | A2196746 | Area:   | Martindale | Listing<br>Date: | 02/25/25 | List Price: \$769,000      |
|---------|----------|---------|------------|------------------|----------|----------------------------|
| Status: | Active   | County: | Calgary    | Change:          | None     | Association: Fort McMurray |

| eral Information | <u>1</u>                                                                |                   |           | DOM           |           |
|------------------|-------------------------------------------------------------------------|-------------------|-----------|---------------|-----------|
| о Туре:          | Residential                                                             |                   |           | -0            |           |
| Type:            | Detached                                                                |                   |           | <u>Layout</u> |           |
| /Town:           | Calgary                                                                 | Finished Floor Ar | <u>ea</u> | Beds:         | 5 (3 2 )  |
| r Built:         | 2013                                                                    | Abv Sqft:         | 1,829     | Baths:        | 3.5 (3 1) |
| Information      |                                                                         | Low Sqft:         |           | Style:        | 2 Storey  |
| Sz Ar:           | 3,961 sqft                                                              | Ttl Sqft:         | 1,829     |               |           |
| Shape:           | 3961                                                                    |                   |           | Parking       |           |
|                  |                                                                         |                   |           | Ttl Park:     | 2         |
|                  |                                                                         |                   |           | Garage Sz:    | 417       |
| ess:             |                                                                         |                   |           |               |           |
| Feat:            | Back Yard,City Lot,Cul-De-Sac,Garden,Irregular Lot,No Neighbours Behind |                   |           |               |           |

Remarks

| Pub Rmks:           | This is your chance to own a stunning two-story home with a front-attached garage! Built in 2013, it features brand-New stucco and roof (2024) and is located in the |
|---------------------|----------------------------------------------------------------------------------------------------------------------------------------------------------------------|
|                     | vibrant community of Martindale NE. The main floor boasts a spacious foyer, open-concept layout, granite countertops, newer stainless-steel appliances, and a cozy   |
|                     | living room with a fireplace. Upstairs, you'll find three bedrooms, including a bright master with private access to a 4-piece bath, plus a huge bonus room—perfect  |
|                     | for a growing family. The newly built (2024) illegal basement suite includes a modern kitchen, 4-piece bath, private laundry, and a separate entrance. This home     |
|                     | sits on a large pie-shaped lot with a double-attached garage and easy access to schools, parks, shopping, and amenities. Homes like this don't last long—book a      |
|                     | showing with your realtor.                                                                                                                                           |
| Inclusions:         | NONE                                                                                                                                                                 |
| Property Listed By: | TREC The Real Estate Company                                                                                                                                         |
|                     |                                                                                                                                                                      |