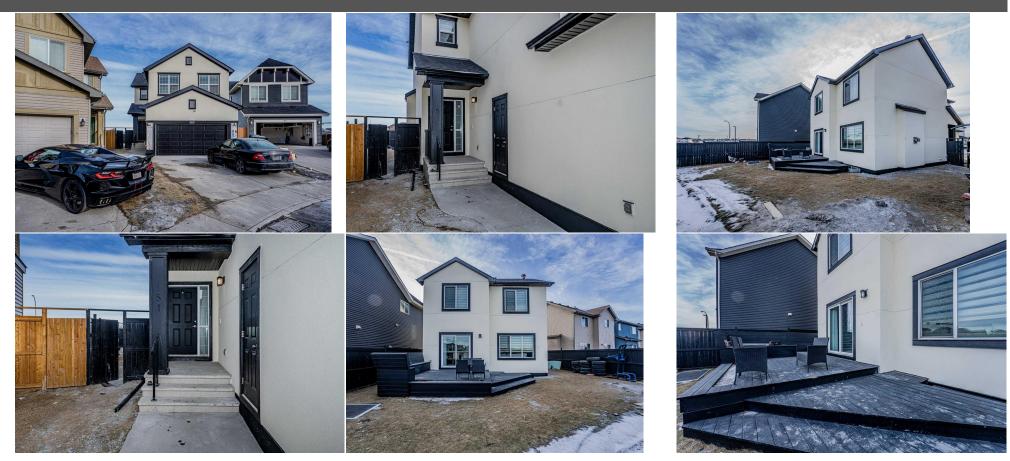

Remarks

| Pub Rmks:           | This is your chance to own a stunning two-story home with a front-attached garage! Built in 2013, it features brand-New stucco and roof (2024) and is located in the |
|---------------------|----------------------------------------------------------------------------------------------------------------------------------------------------------------------|
|                     | vibrant community of Martindale NE. The main floor boasts a spacious foyer, open-concept layout, granite countertops, newer stainless-steel appliances, and a cozy   |
|                     | living room with a fireplace. Upstairs, you'll find three bedrooms, including a bright master with private access to a 4-piece bath, plus a huge bonus room—perfect  |
|                     | for a growing family. The newly built (2024) illegal basement suite includes a modern kitchen, 4-piece bath, private laundry, and a separate entrance. This home     |
|                     | sits on a large pie-shaped lot with a double-attached garage and easy access to schools, parks, shopping, and amenities. Homes like this don't last long—book a      |
|                     | showing with your realtor.                                                                                                                                           |
| Inclusions:         | NONE                                                                                                                                                                 |
| Property Listed By: | TREC The Real Estate Company                                                                                                                                         |
|                     |                                                                                                                                                                      |