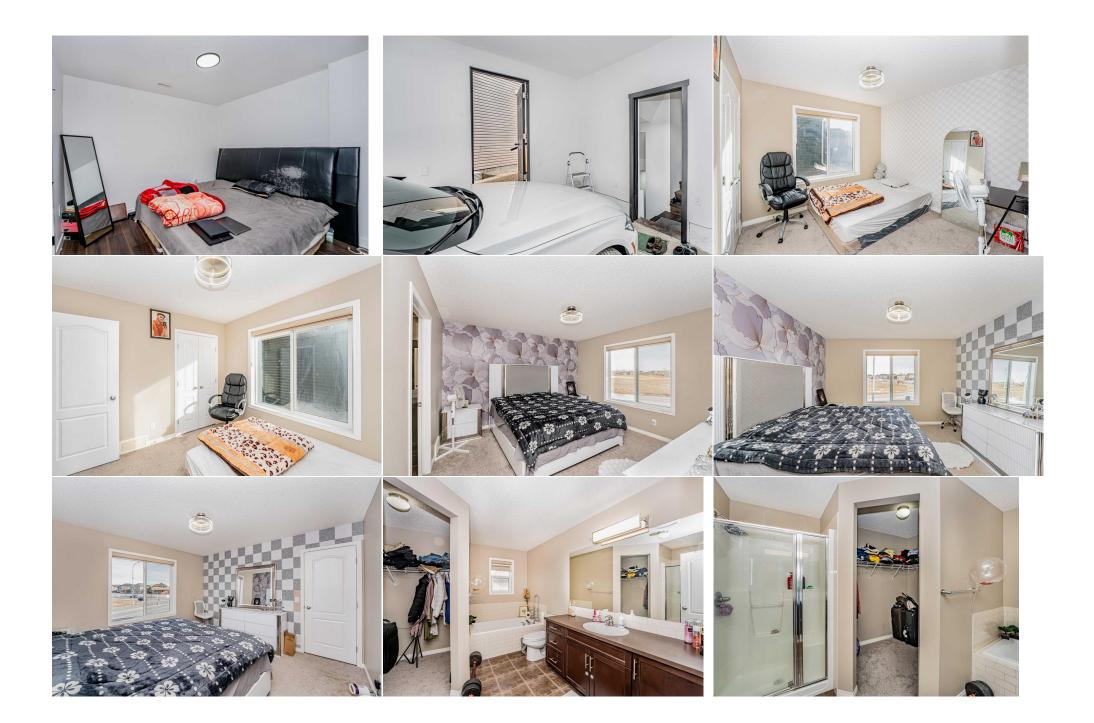

Remarks

| Pub Rmks:           | This is your chance to own a stunning two-story home with a front-attached garage! Built in 2013, it features brand-New stucco and roof (2024) and is located in the |
|---------------------|----------------------------------------------------------------------------------------------------------------------------------------------------------------------|
|                     | vibrant community of Martindale NE. The main floor boasts a spacious foyer, open-concept layout, granite countertops, newer stainless-steel appliances, and a cozy   |
|                     | living room with a fireplace. Upstairs, you'll find three bedrooms, including a bright master with private access to a 4-piece bath, plus a huge bonus room—perfect  |
|                     | for a growing family. The newly built (2024) illegal basement suite includes a modern kitchen, 4-piece bath, private laundry, and a separate entrance. This home     |
|                     | sits on a large pie-shaped lot with a double-attached garage and easy access to schools, parks, shopping, and amenities. Homes like this don't last long—book a      |
|                     | showing with your realtor.                                                                                                                                           |
| Inclusions:         | NONE                                                                                                                                                                 |
| Property Listed By: | TREC The Real Estate Company                                                                                                                                         |
|                     |                                                                                                                                                                      |