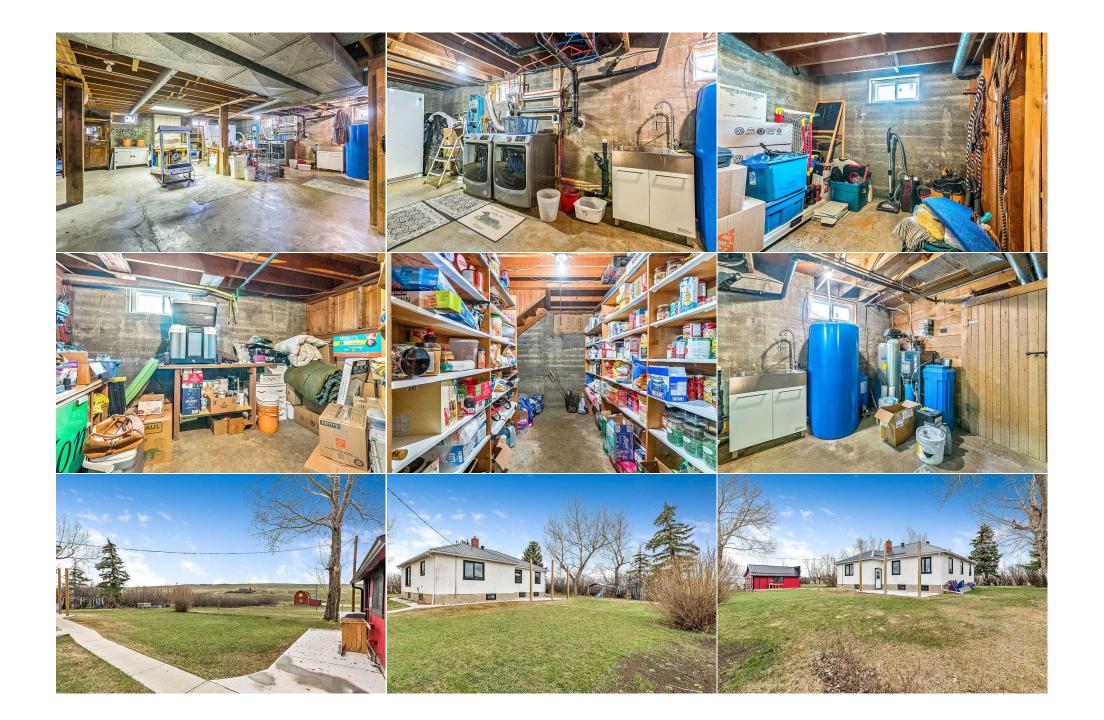

| Fee Simple                                      | CRES                                                                                                                                                                                                                                                                                                                                                                                                                                                                                                                                                                                                                                                                                                                                                                                                                                                                                                                                                                                                                                                                                                                                                                                                                                                                                                                                                                                                                                                                                                                                                                                                                                                                                                                                                                                                                                                                         |
|-------------------------------------------------|------------------------------------------------------------------------------------------------------------------------------------------------------------------------------------------------------------------------------------------------------------------------------------------------------------------------------------------------------------------------------------------------------------------------------------------------------------------------------------------------------------------------------------------------------------------------------------------------------------------------------------------------------------------------------------------------------------------------------------------------------------------------------------------------------------------------------------------------------------------------------------------------------------------------------------------------------------------------------------------------------------------------------------------------------------------------------------------------------------------------------------------------------------------------------------------------------------------------------------------------------------------------------------------------------------------------------------------------------------------------------------------------------------------------------------------------------------------------------------------------------------------------------------------------------------------------------------------------------------------------------------------------------------------------------------------------------------------------------------------------------------------------------------------------------------------------------------------------------------------------------|
| Legal Desc:                                     | 9512189<br>Remarks                                                                                                                                                                                                                                                                                                                                                                                                                                                                                                                                                                                                                                                                                                                                                                                                                                                                                                                                                                                                                                                                                                                                                                                                                                                                                                                                                                                                                                                                                                                                                                                                                                                                                                                                                                                                                                                           |
| Pub Rmks:<br>Inclusions:<br>Property Listed By: | The classic farm house where you walk into the mud room - kick off your boots - and step up to a beautiful country kitchen and the coffee is always on. This terrific 6.72 acres is the home place which belonged to the historical Mounkes Ranch. A 1536 square foot, 4 bedroom, fully renovated home that certainly has the original farm house vibe while at the same time offering you the energy efficiency of triple pane windows, steel roof, and central air conditioning The home is tucked away behind a grove of caragana bushes that provides privacy and a hideaway to many species of birds. Gorgeous Foothills of the Rocky Mountain views surround this property that also features a little creek that runs south to the Sheep River. Along with your comfy cozy farm house the property also features a full of character red barn with loft and a purposeful workshop with a red western facade. The property easily lends itself to a great set up for horses or hobby farm with goats, sheep, rabbits, and lots of space for a productive country garden. This house has a full basement and you can tell that it's been built to last a long time. Downstairs also offers the traditional cold storage rooms for the pickling and preserves you'll be getting out of your garden. Of course location of a home is always a significant asset and this property is conveniently set between the town of Diamond Valley and it's amazing small town feel full of great coffee houses, restaurants, and other incredible retail shops and Okotoks which offers you all the amenities required. It's a lifestyle that many are looking for in this day and age. Relaxing in your big country living room full of soothing sunshine and feeling the warmth of the hardwood floors. It's full of life and all yours to enjoy. NA Keller Williams BOLD Realty |