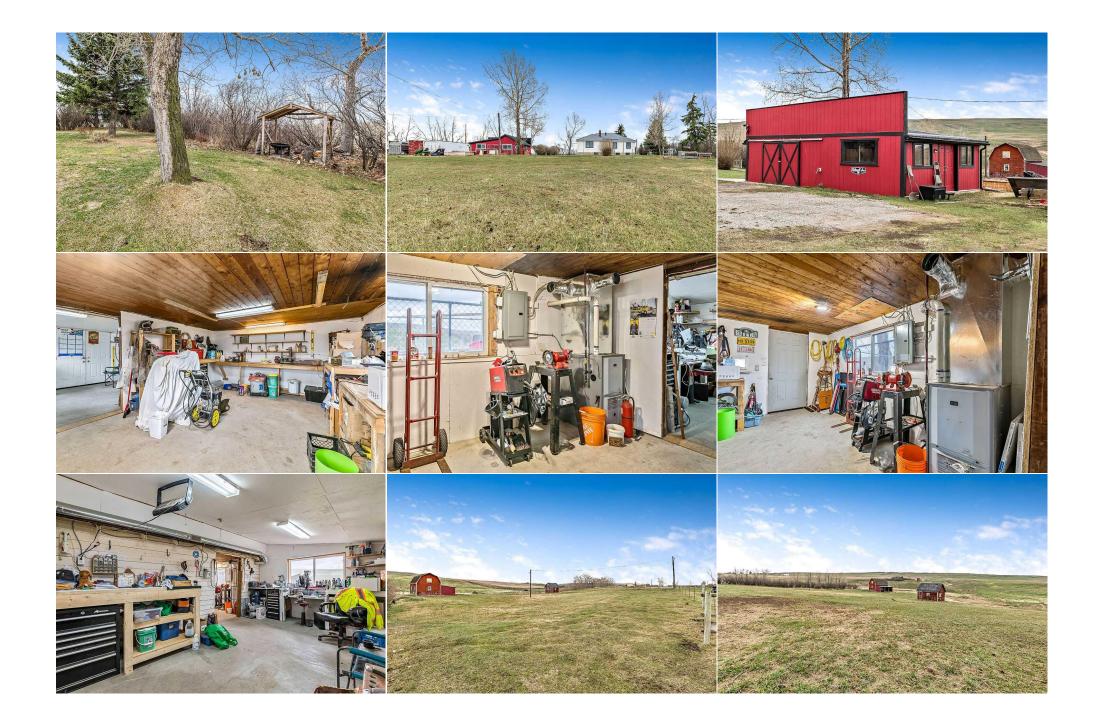

| Fee Simple                                      | CRES                                                                                                                                                                                                                                                                                                                                                                                                                                                                                                                                                                                                                                                                                                                                                                                                                                                                                                                                                                                                                                                                                                                                                                                                                                                                                                                                                                                                                                                                                                                                                                                                                                                                                                                                                                                                                                                                         |
|-------------------------------------------------|------------------------------------------------------------------------------------------------------------------------------------------------------------------------------------------------------------------------------------------------------------------------------------------------------------------------------------------------------------------------------------------------------------------------------------------------------------------------------------------------------------------------------------------------------------------------------------------------------------------------------------------------------------------------------------------------------------------------------------------------------------------------------------------------------------------------------------------------------------------------------------------------------------------------------------------------------------------------------------------------------------------------------------------------------------------------------------------------------------------------------------------------------------------------------------------------------------------------------------------------------------------------------------------------------------------------------------------------------------------------------------------------------------------------------------------------------------------------------------------------------------------------------------------------------------------------------------------------------------------------------------------------------------------------------------------------------------------------------------------------------------------------------------------------------------------------------------------------------------------------------|
| Legal Desc:                                     | 9512189<br>Remarks                                                                                                                                                                                                                                                                                                                                                                                                                                                                                                                                                                                                                                                                                                                                                                                                                                                                                                                                                                                                                                                                                                                                                                                                                                                                                                                                                                                                                                                                                                                                                                                                                                                                                                                                                                                                                                                           |
| Pub Rmks:<br>Inclusions:<br>Property Listed By: | The classic farm house where you walk into the mud room - kick off your boots - and step up to a beautiful country kitchen and the coffee is always on. This terrific 6.72 acres is the home place which belonged to the historical Mounkes Ranch. A 1536 square foot, 4 bedroom, fully renovated home that certainly has the original farm house vibe while at the same time offering you the energy efficiency of triple pane windows, steel roof, and central air conditioning The home is tucked away behind a grove of caragana bushes that provides privacy and a hideaway to many species of birds. Gorgeous Foothills of the Rocky Mountain views surround this property that also features a little creek that runs south to the Sheep River. Along with your comfy cozy farm house the property also features a full of character red barn with loft and a purposeful workshop with a red western facade. The property easily lends itself to a great set up for horses or hobby farm with goats, sheep, rabbits, and lots of space for a productive country garden. This house has a full basement and you can tell that it's been built to last a long time. Downstairs also offers the traditional cold storage rooms for the pickling and preserves you'll be getting out of your garden. Of course location of a home is always a significant asset and this property is conveniently set between the town of Diamond Valley and it's amazing small town feel full of great coffee houses, restaurants, and other incredible retail shops and Okotoks which offers you all the amenities required. It's a lifestyle that many are looking for in this day and age. Relaxing in your big country living room full of soothing sunshine and feeling the warmth of the hardwood floors. It's full of life and all yours to enjoy. NA Keller Williams BOLD Realty |