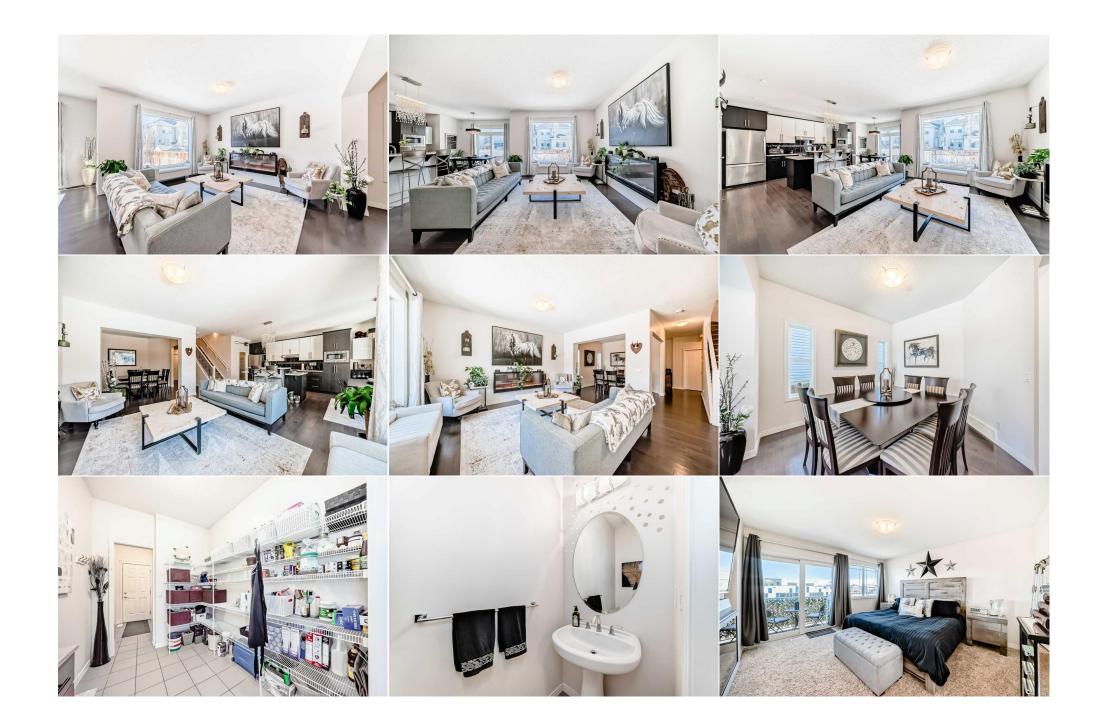

**Room Information** 

| <u>Room</u><br>Entrance<br>Dinette<br>Living Room<br>2pc Bathroom<br>Balcony                          | <u>Level</u><br>Main<br>Main<br>Main<br>Main<br>Main                                                                                                                                                                                                                                                         | Dimensions<br>5'5" x 17'7"<br>11'2" x 9'7"<br>15'1" x 15'0"<br>7'5" x 3'0"<br>11'9" x 7'9"                                                                                                                                                                                                                                                                                                                                                                                                         | <u>Room</u><br>Kitchen With Eating Area<br>Dining Room<br>Pantry<br>Mud Room<br>Balcony                                                                                                                                                                                                                                                                                                                                                                                   | <u>Level</u><br>Main<br>Main<br>Main<br>Second                                                                                                                                                                                                                                                                          | Dimensions<br>10`1" x 14`3"<br>10`9" x 11`11"<br>8`10" x 7`0"<br>3`7" x 7`5"<br>3`3" x 6`5"                                                                                                                                                                                                                                                                                                                                                                                                                                                                                                                                           |  |  |  |  |  |
|-------------------------------------------------------------------------------------------------------|--------------------------------------------------------------------------------------------------------------------------------------------------------------------------------------------------------------------------------------------------------------------------------------------------------------|----------------------------------------------------------------------------------------------------------------------------------------------------------------------------------------------------------------------------------------------------------------------------------------------------------------------------------------------------------------------------------------------------------------------------------------------------------------------------------------------------|---------------------------------------------------------------------------------------------------------------------------------------------------------------------------------------------------------------------------------------------------------------------------------------------------------------------------------------------------------------------------------------------------------------------------------------------------------------------------|-------------------------------------------------------------------------------------------------------------------------------------------------------------------------------------------------------------------------------------------------------------------------------------------------------------------------|---------------------------------------------------------------------------------------------------------------------------------------------------------------------------------------------------------------------------------------------------------------------------------------------------------------------------------------------------------------------------------------------------------------------------------------------------------------------------------------------------------------------------------------------------------------------------------------------------------------------------------------|--|--|--|--|--|
| Bedroom - Primary<br>4pc Ensuite bath<br>Laundry<br>Bedroom<br>Walk-In Closet<br>Game Room<br>Bedroom | Second<br>Second<br>Second<br>Second<br>Second<br>Basement<br>Basement                                                                                                                                                                                                                                       | 12`9" x 13`7"<br>17`3" x 7`0"<br>5`5" x 9`2"<br>10`8" x 10`10"<br>3`5" x 6`4"<br>23`4" x 14`10"<br>13`2" x 11`2"                                                                                                                                                                                                                                                                                                                                                                                   | Walk-In Closet<br>Flex Space<br>Bonus Room<br>Bedroom<br>4pc Bathroom<br>Nook<br>4pc Bathroom                                                                                                                                                                                                                                                                                                                                                                             | Second<br>Second<br>Second<br>Second<br>Basement<br>Basement                                                                                                                                                                                                                                                            | 5`10" x 13`8"<br>8`1" x 3`10"<br>13`11" x 14`6"<br>13`4" x 10`2"<br>10`8" x 4`11"<br>5`0" x 11`6"<br>4`11" x 9`3"                                                                                                                                                                                                                                                                                                                                                                                                                                                                                                                     |  |  |  |  |  |
| Furnace/Utility Room                                                                                  | Basement                                                                                                                                                                                                                                                                                                     | Basement 17`2" x 6`3"<br>Legal/Tax/Financial                                                                                                                                                                                                                                                                                                                                                                                                                                                       |                                                                                                                                                                                                                                                                                                                                                                                                                                                                           |                                                                                                                                                                                                                                                                                                                         |                                                                                                                                                                                                                                                                                                                                                                                                                                                                                                                                                                                                                                       |  |  |  |  |  |
| Title:<br><b>Fee Simple</b><br>Legal Desc:                                                            | 1212233                                                                                                                                                                                                                                                                                                      | Zoning:<br><b>R-G</b>                                                                                                                                                                                                                                                                                                                                                                                                                                                                              | Remarks                                                                                                                                                                                                                                                                                                                                                                                                                                                                   |                                                                                                                                                                                                                                                                                                                         |                                                                                                                                                                                                                                                                                                                                                                                                                                                                                                                                                                                                                                       |  |  |  |  |  |
| Pub Rmks:<br>Inclusions:<br>Property Listed By:                                                       | over 2800 square feet<br>good-sized kitchen dir<br>for large gatherings o<br>the mudroom and kitc<br>area for year-round ba<br>space or whatever you<br>enough for a king-size<br>compromising on stor<br>make up table! The kin<br>Remember, this excep<br>teen or guests. Of cou<br>double attached garage | of living space where every membring area and comfortable living ro<br>friends and family that can be tra-<br>hen offers every day convenience<br>trbequing. Upstairs you'll find 3 ge<br>can imagine for your family's uni-<br>d bed set, it also boasts a south fa-<br>age space. The laundry room is clo<br>ds rooms are large enough for dou-<br>tional home comes with developed<br>rse the kids and guests might not<br>ge, fenced backyard and dog run a<br>Book a showing before its gone. | ber of your family will have room to gro<br>pom are perfectly positioned to enjoy p<br>ansformed into a main floor home office<br>for bringing supplies and groceries ho<br>enerously sized bedrooms as well as a<br>que needs. Start and end each day wit<br>acing balcony, sizeable ensuite with so<br>use by so no need to haul clothes from<br>able or queen-sized beds plus desk and<br>d basement so head downstairs and yo<br>want to leave because a home theatre | ow and flourish. The space<br>blenty of natural light all<br>e if that better suits your<br>me and the back deck/pa<br>bonus room that can func<br>h a primary bedroom des<br>taker tub and an impressi<br>the basement and ladies<br>storage space and they<br>will find a 4th bedroom a<br>b is included for hours of | eautiful lake community of Auburn Bay offers<br>cious kitchen with breakfast bar in the island,<br>day long. There's even a formal dining room<br>r needs. The walk through pantry between<br>tito is easily accessed off the kitchen eating<br>ction as a home library, music room, craft<br>signed for both comfort and function. Large<br>ive walk-in closet where neither parent is<br>a there's even a handy flex space perfect for a<br>Il have their own 4-piece bathroom too.<br>and another full bath, private enough for your<br>entertainment. Plenty of storage space,<br>but there's still time to fall in love with the |  |  |  |  |  |