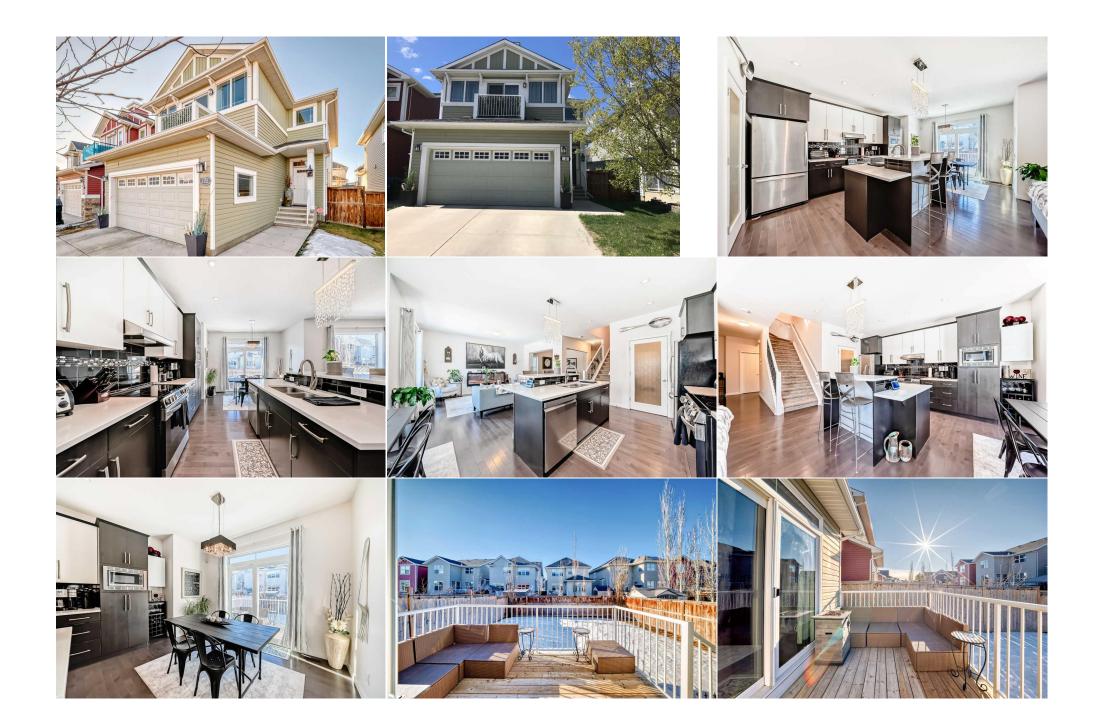

**Room Information** 

| <u>Room</u><br>Entrance<br>Dinette<br>Living Room<br>2pc Bathroom<br>Balcony                          | <u>Level</u><br>Main<br>Main<br>Main<br>Main<br>Main                                                                                                                                                                                                                                                         | Dimensions<br>5'5" x 17'7"<br>11'2" x 9'7"<br>15'1" x 15'0"<br>7'5" x 3'0"<br>11'9" x 7'9"                                                                                                                                                                                                                                                                                                                                                                                                         | <u>Room</u><br>Kitchen With Eating Area<br>Dining Room<br>Pantry<br>Mud Room<br>Balcony                                                                                                                                                                                                                                                                                                                                                                                   | <u>Level</u><br>Main<br>Main<br>Main<br>Second                                                                                                                                                                                                                                                                          | Dimensions<br>10`1" x 14`3"<br>10`9" x 11`11"<br>8`10" x 7`0"<br>3`7" x 7`5"<br>3`3" x 6`5"                                                                                                                                                                                                                                                                                                                                                                                                                                                                                                                                           |  |  |  |  |  |
|-------------------------------------------------------------------------------------------------------|--------------------------------------------------------------------------------------------------------------------------------------------------------------------------------------------------------------------------------------------------------------------------------------------------------------|----------------------------------------------------------------------------------------------------------------------------------------------------------------------------------------------------------------------------------------------------------------------------------------------------------------------------------------------------------------------------------------------------------------------------------------------------------------------------------------------------|---------------------------------------------------------------------------------------------------------------------------------------------------------------------------------------------------------------------------------------------------------------------------------------------------------------------------------------------------------------------------------------------------------------------------------------------------------------------------|-------------------------------------------------------------------------------------------------------------------------------------------------------------------------------------------------------------------------------------------------------------------------------------------------------------------------|---------------------------------------------------------------------------------------------------------------------------------------------------------------------------------------------------------------------------------------------------------------------------------------------------------------------------------------------------------------------------------------------------------------------------------------------------------------------------------------------------------------------------------------------------------------------------------------------------------------------------------------|--|--|--|--|--|
| Bedroom - Primary<br>4pc Ensuite bath<br>Laundry<br>Bedroom<br>Walk-In Closet<br>Game Room<br>Bedroom | Second<br>Second<br>Second<br>Second<br>Second<br>Basement<br>Basement                                                                                                                                                                                                                                       | 12`9" x 13`7"<br>17`3" x 7`0"<br>5`5" x 9`2"<br>10`8" x 10`10"<br>3`5" x 6`4"<br>23`4" x 14`10"<br>13`2" x 11`2"                                                                                                                                                                                                                                                                                                                                                                                   | Walk-In Closet<br>Flex Space<br>Bonus Room<br>Bedroom<br>4pc Bathroom<br>Nook<br>4pc Bathroom                                                                                                                                                                                                                                                                                                                                                                             | Second<br>Second<br>Second<br>Second<br>Basement<br>Basement                                                                                                                                                                                                                                                            | 5`10" x 13`8"<br>8`1" x 3`10"<br>13`11" x 14`6"<br>13`4" x 10`2"<br>10`8" x 4`11"<br>5`0" x 11`6"<br>4`11" x 9`3"                                                                                                                                                                                                                                                                                                                                                                                                                                                                                                                     |  |  |  |  |  |
| Furnace/Utility Room                                                                                  | Basement                                                                                                                                                                                                                                                                                                     | Basement 17`2" x 6`3"<br>Legal/Tax/Financial                                                                                                                                                                                                                                                                                                                                                                                                                                                       |                                                                                                                                                                                                                                                                                                                                                                                                                                                                           |                                                                                                                                                                                                                                                                                                                         |                                                                                                                                                                                                                                                                                                                                                                                                                                                                                                                                                                                                                                       |  |  |  |  |  |
| Title:<br><b>Fee Simple</b><br>Legal Desc:                                                            | 1212233                                                                                                                                                                                                                                                                                                      | Zoning:<br><b>R-G</b>                                                                                                                                                                                                                                                                                                                                                                                                                                                                              | Remarks                                                                                                                                                                                                                                                                                                                                                                                                                                                                   |                                                                                                                                                                                                                                                                                                                         |                                                                                                                                                                                                                                                                                                                                                                                                                                                                                                                                                                                                                                       |  |  |  |  |  |
| Pub Rmks:<br>Inclusions:<br>Property Listed By:                                                       | over 2800 square feet<br>good-sized kitchen dir<br>for large gatherings o<br>the mudroom and kitc<br>area for year-round ba<br>space or whatever you<br>enough for a king-size<br>compromising on stor<br>make up table! The kin<br>Remember, this excep<br>teen or guests. Of cou<br>double attached garage | of living space where every membring area and comfortable living ro<br>friends and family that can be tra-<br>hen offers every day convenience<br>trbequing. Upstairs you'll find 3 ge<br>can imagine for your family's uni-<br>d bed set, it also boasts a south fa-<br>age space. The laundry room is clo<br>ds rooms are large enough for dou-<br>tional home comes with developed<br>rse the kids and guests might not<br>ge, fenced backyard and dog run a<br>Book a showing before its gone. | ber of your family will have room to gro<br>pom are perfectly positioned to enjoy p<br>ansformed into a main floor home office<br>for bringing supplies and groceries ho<br>enerously sized bedrooms as well as a<br>que needs. Start and end each day wit<br>acing balcony, sizeable ensuite with so<br>use by so no need to haul clothes from<br>able or queen-sized beds plus desk and<br>d basement so head downstairs and yo<br>want to leave because a home theatre | ow and flourish. The space<br>blenty of natural light all<br>e if that better suits your<br>me and the back deck/pa<br>bonus room that can func<br>h a primary bedroom des<br>taker tub and an impressi<br>the basement and ladies<br>storage space and they<br>will find a 4th bedroom a<br>b is included for hours of | eautiful lake community of Auburn Bay offers<br>cious kitchen with breakfast bar in the island,<br>day long. There's even a formal dining room<br>r needs. The walk through pantry between<br>tito is easily accessed off the kitchen eating<br>ction as a home library, music room, craft<br>signed for both comfort and function. Large<br>ive walk-in closet where neither parent is<br>a there's even a handy flex space perfect for a<br>Il have their own 4-piece bathroom too.<br>and another full bath, private enough for your<br>entertainment. Plenty of storage space,<br>but there's still time to fall in love with the |  |  |  |  |  |