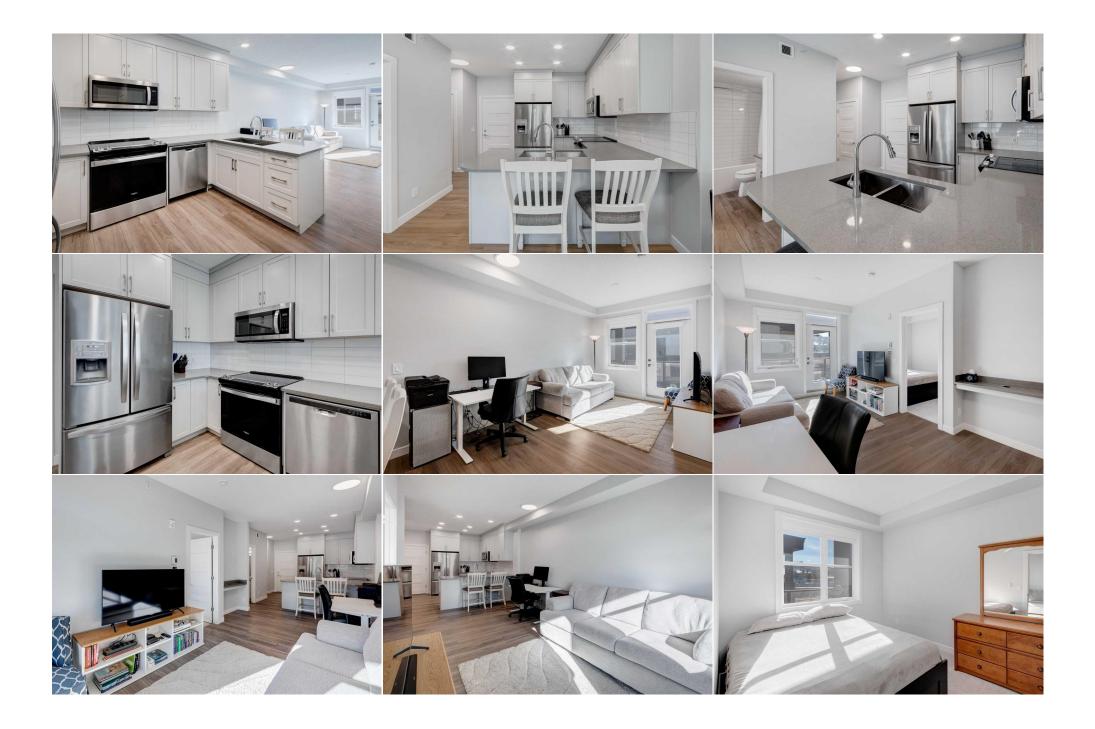

| \$310                                           | Fee F<br>Fee F<br>Mon                                                                                                     | - 1                                                                                                                                                                                                       | М-С2                                                                                                                                                                                                                                                                                                                                                                                                                   |
|-------------------------------------------------|---------------------------------------------------------------------------------------------------------------------------|-----------------------------------------------------------------------------------------------------------------------------------------------------------------------------------------------------------|------------------------------------------------------------------------------------------------------------------------------------------------------------------------------------------------------------------------------------------------------------------------------------------------------------------------------------------------------------------------------------------------------------------------|
| Legal Desc:                                     | 1911947                                                                                                                   | Remarks                                                                                                                                                                                                   |                                                                                                                                                                                                                                                                                                                                                                                                                        |
| Pub Rmks:<br>Inclusions:<br>Property Listed By: | of Olympic Park. Enjoy scenic walking<br>ceilings and in-floor heating, the unit<br>steel appliances. The full-size washe | g paths, convenient access to the Calgary Farn<br>features quartz countertops, including a built<br>r and dryer, luxury vinyl plank flooring, and Hu<br>ge locker, and bike storage. Perfect for full-tin | ppen concept floorplan, complimented by the covered balcony with stunning views<br>mers' Market, shopping, and nearby public transportation. Designed with 9-ft<br>t-in office area, upgraded full-height cabinetry, elegant fixtures, and stainless-<br>unter Douglas blinds add to the modern appeal. Additional amenities include 1<br>me living or as a great investment property, this single-level home offers a |