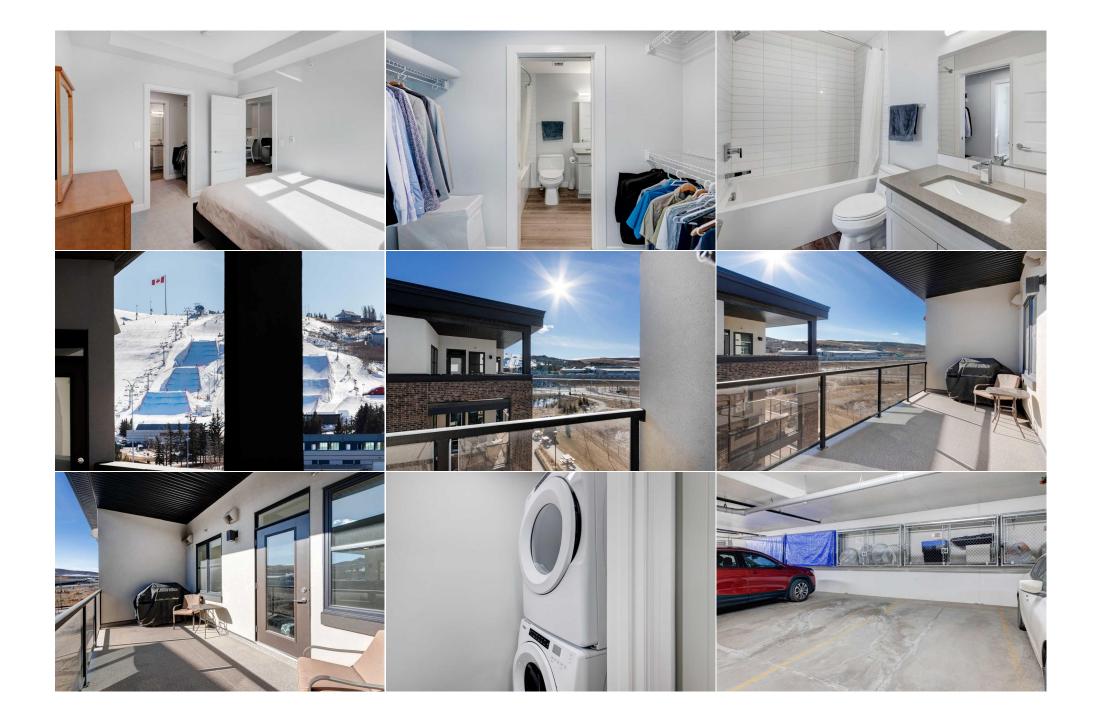

| \$310                                           | Fee F<br>Fee F<br>Mon                                                                                                     | - 1                                                                                                                                                                                                       | М-С2                                                                                                                                                                                                                                                                                                                                                                                                                   |
|-------------------------------------------------|---------------------------------------------------------------------------------------------------------------------------|-----------------------------------------------------------------------------------------------------------------------------------------------------------------------------------------------------------|------------------------------------------------------------------------------------------------------------------------------------------------------------------------------------------------------------------------------------------------------------------------------------------------------------------------------------------------------------------------------------------------------------------------|
| Legal Desc:                                     | 1911947                                                                                                                   | Remarks                                                                                                                                                                                                   |                                                                                                                                                                                                                                                                                                                                                                                                                        |
| Pub Rmks:<br>Inclusions:<br>Property Listed By: | of Olympic Park. Enjoy scenic walking<br>ceilings and in-floor heating, the unit<br>steel appliances. The full-size washe | g paths, convenient access to the Calgary Farn<br>features quartz countertops, including a built<br>r and dryer, luxury vinyl plank flooring, and Hu<br>ge locker, and bike storage. Perfect for full-tin | ppen concept floorplan, complimented by the covered balcony with stunning views<br>mers' Market, shopping, and nearby public transportation. Designed with 9-ft<br>t-in office area, upgraded full-height cabinetry, elegant fixtures, and stainless-<br>unter Douglas blinds add to the modern appeal. Additional amenities include 1<br>me living or as a great investment property, this single-level home offers a |