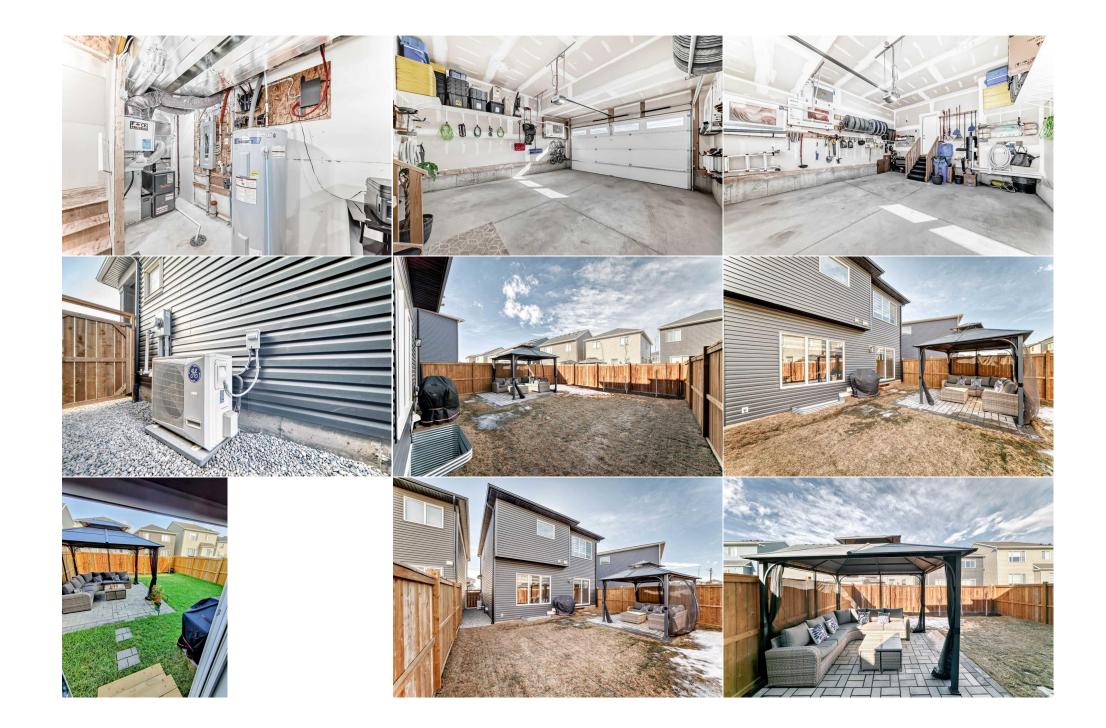

| Laundry<br>Exercise Room                        | Upper<br>Basement                                                                                                                                                                                                                                                                                                                                                                                                                                                                                                                                                                                                                                                                                                                                                                                                                                                                                                                                                                                                                                                                                                                                                                                                                                                                                                                                                                                                                                                                                                                                                                                                                                                                                                                                                                                                                                                                                                                                                                                                                                                                                                                                                  | 5`3" x 5`5"<br>23`9" x 23`6" | Furnace/Utility Room<br>Bedroom<br>Legal/Tax/Financial | Basement<br>Upper | 11`11" x 4`2"<br>8`8" x 12`9" |  |  |
|-------------------------------------------------|--------------------------------------------------------------------------------------------------------------------------------------------------------------------------------------------------------------------------------------------------------------------------------------------------------------------------------------------------------------------------------------------------------------------------------------------------------------------------------------------------------------------------------------------------------------------------------------------------------------------------------------------------------------------------------------------------------------------------------------------------------------------------------------------------------------------------------------------------------------------------------------------------------------------------------------------------------------------------------------------------------------------------------------------------------------------------------------------------------------------------------------------------------------------------------------------------------------------------------------------------------------------------------------------------------------------------------------------------------------------------------------------------------------------------------------------------------------------------------------------------------------------------------------------------------------------------------------------------------------------------------------------------------------------------------------------------------------------------------------------------------------------------------------------------------------------------------------------------------------------------------------------------------------------------------------------------------------------------------------------------------------------------------------------------------------------------------------------------------------------------------------------------------------------|------------------------------|--------------------------------------------------------|-------------------|-------------------------------|--|--|
| Title:<br><b>Fee Simple</b><br>Legal Desc:      | 2111974                                                                                                                                                                                                                                                                                                                                                                                                                                                                                                                                                                                                                                                                                                                                                                                                                                                                                                                                                                                                                                                                                                                                                                                                                                                                                                                                                                                                                                                                                                                                                                                                                                                                                                                                                                                                                                                                                                                                                                                                                                                                                                                                                            | Zoning:<br><b>R-G</b>        | Remarks                                                |                   |                               |  |  |
| Pub Rmks:<br>Inclusions:<br>Property Listed By: | OPEN HOUSE SATURDAY, MAR 16 FROM 1-3PM****Exceptional opportunity! This beautifully upgraded 4-bedroom home offers 2,142 sq. ft. of above-grade living<br>space in a prime location near parks, schools, amenities, and public transit with quick access to Stoney Trail, commuting west to the mountains or east to Highway<br>2 and Deerfoot Trail. A spacious foyer welcomes you with a striking open-to-below staircase. The main floor showcases 10-ft ceilings, luxury vinyl plank flooring, and<br>an open-concept layout seamlessly connecting the living room, dining area, and kitchen. The kitchen is designed for both style and function, featuring soft-close<br>white cabinetry, quartz countertops, upgraded stainless steel appliances—including a gas stove, built-in microwave, an oversized island with an eating bar, and a<br>walkthrough pantry. The dining area opens onto a large patio with a gazebo, and fully landscaped, fenced backyard including a gas outlet. The living room is warm<br>and inviting, centered around a custom feature wall with a tile-surround and electric fireplace. A half bath and a spacious rear entry lead to the double attached<br>garage that is fully insulated and drywalled. Upstairs, a cozy bonus room provides additional living space. Three generously sized spare bedrooms offer ample<br>closet storage, while a well-appointed 5-piece bathroom includes a privacy door separating the toilet and tub from the dual sinks and vanities. The master bedroom<br>features a luxurious 5-piece ensuite with dual sinks, a custom shower, a standalone tub, and a walk-in closet with direct access to the upstairs laundry room, which<br>includes quartz counters and extra storage. Master bedroom is on one side of the house separated by the bonus room. The unfinished basement boasts 9-ft ceilings,<br>offering endless possibilities for future development, great for a home gym. Additional highlights include central air conditioning, a central vacuum system with<br>attachments, designer ceilings, and custom motorized blinds throughout. Major exterior updates in 2025 inc |                              |                                                        |                   |                               |  |  |