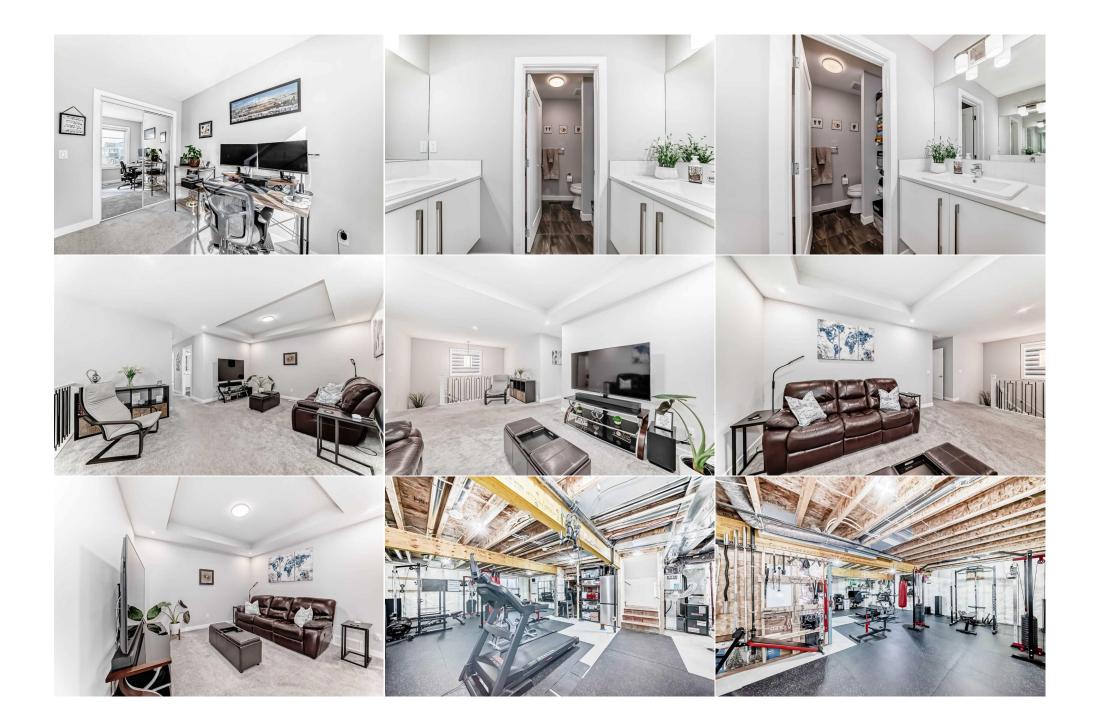

| Laundry<br>Exercise Room                        | Upper<br>Basement                                                                                                                                                                                                                                                                                                                                                                                                                                                                                                                                                                                                                                                                                                                                                                                                                                                                                                                                                                                                                                                                                                                                                                                                                                                                                                                                                                                                                                                                                                                                                                                                                                                                                                                                                                                                                                                                                                                                                                                                                                                                                                                                                  | 5`3" x 5`5"<br>23`9" x 23`6" | Furnace/Utility Room<br>Bedroom<br>Legal/Tax/Financial | Basement<br>Upper | 11`11" x 4`2"<br>8`8" x 12`9" |  |  |
|-------------------------------------------------|--------------------------------------------------------------------------------------------------------------------------------------------------------------------------------------------------------------------------------------------------------------------------------------------------------------------------------------------------------------------------------------------------------------------------------------------------------------------------------------------------------------------------------------------------------------------------------------------------------------------------------------------------------------------------------------------------------------------------------------------------------------------------------------------------------------------------------------------------------------------------------------------------------------------------------------------------------------------------------------------------------------------------------------------------------------------------------------------------------------------------------------------------------------------------------------------------------------------------------------------------------------------------------------------------------------------------------------------------------------------------------------------------------------------------------------------------------------------------------------------------------------------------------------------------------------------------------------------------------------------------------------------------------------------------------------------------------------------------------------------------------------------------------------------------------------------------------------------------------------------------------------------------------------------------------------------------------------------------------------------------------------------------------------------------------------------------------------------------------------------------------------------------------------------|------------------------------|--------------------------------------------------------|-------------------|-------------------------------|--|--|
| Title:<br><b>Fee Simple</b><br>Legal Desc:      | 2111974                                                                                                                                                                                                                                                                                                                                                                                                                                                                                                                                                                                                                                                                                                                                                                                                                                                                                                                                                                                                                                                                                                                                                                                                                                                                                                                                                                                                                                                                                                                                                                                                                                                                                                                                                                                                                                                                                                                                                                                                                                                                                                                                                            | Zoning:<br><b>R-G</b>        | Remarks                                                |                   |                               |  |  |
| Pub Rmks:<br>Inclusions:<br>Property Listed By: | OPEN HOUSE SATURDAY, MAR 16 FROM 1-3PM****Exceptional opportunity! This beautifully upgraded 4-bedroom home offers 2,142 sq. ft. of above-grade living<br>space in a prime location near parks, schools, amenities, and public transit with quick access to Stoney Trail, commuting west to the mountains or east to Highway<br>2 and Deerfoot Trail. A spacious foyer welcomes you with a striking open-to-below staircase. The main floor showcases 10-ft ceilings, luxury vinyl plank flooring, and<br>an open-concept layout seamlessly connecting the living room, dining area, and kitchen. The kitchen is designed for both style and function, featuring soft-close<br>white cabinetry, quartz countertops, upgraded stainless steel appliances—including a gas stove, built-in microwave, an oversized island with an eating bar, and a<br>walkthrough pantry. The dining area opens onto a large patio with a gazebo, and fully landscaped, fenced backyard including a gas outlet. The living room is warm<br>and inviting, centered around a custom feature wall with a tile-surround and electric fireplace. A half bath and a spacious rear entry lead to the double attached<br>garage that is fully insulated and drywalled. Upstairs, a cozy bonus room provides additional living space. Three generously sized spare bedrooms offer ample<br>closet storage, while a well-appointed 5-piece bathroom includes a privacy door separating the toilet and tub from the dual sinks and vanities. The master bedroom<br>features a luxurious 5-piece ensuite with dual sinks, a custom shower, a standalone tub, and a walk-in closet with direct access to the upstairs laundry room, which<br>includes quartz counters and extra storage. Master bedroom is on one side of the house separated by the bonus room. The unfinished basement boasts 9-ft ceilings,<br>offering endless possibilities for future development, great for a home gym. Additional highlights include central air conditioning, a central vacuum system with<br>attachments, designer ceilings, and custom motorized blinds throughout. Major exterior updates in 2025 inc |                              |                                                        |                   |                               |  |  |