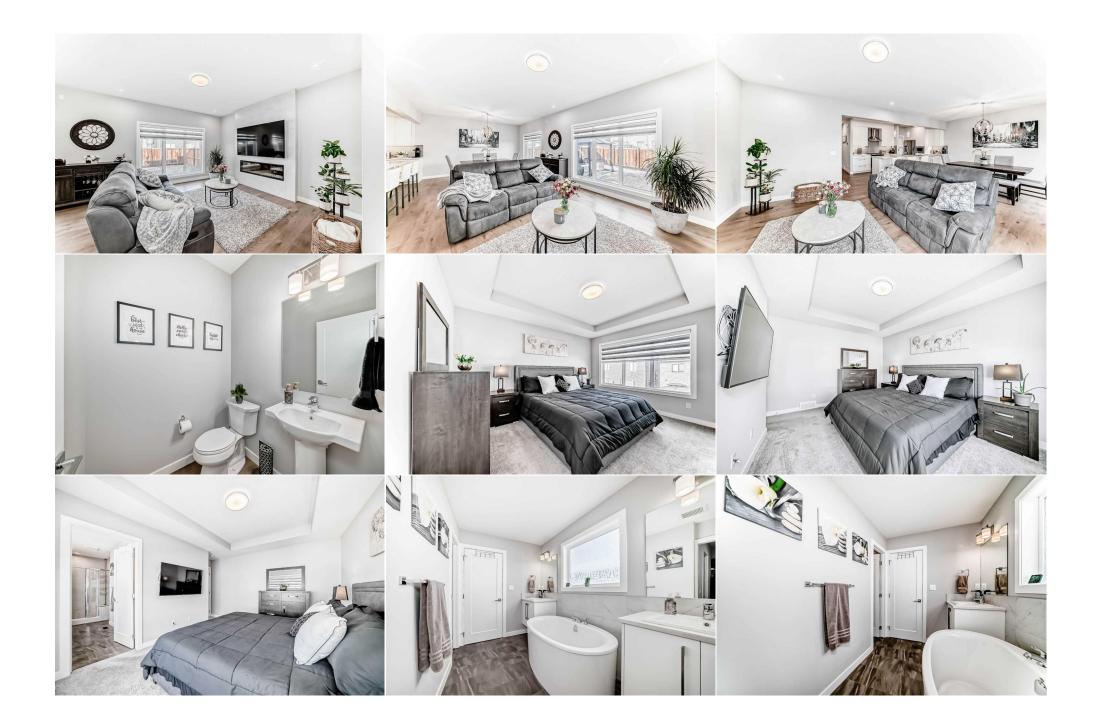

| Laundry<br>Exercise Room                        | Upper<br>Basement                                                                                                                                                                                                                                                                                                                                                                                                                                                                                                                                                                                                                                                                                                                                                                                                                                                                                                                                                                                                                                                                                                                                                                                                                                                                                                                                                                                                                                                                                                                                                                                                                                                                                                                                                                                                                                                                                                                                                                                                                                                                                                                                                  | 5`3" x 5`5"<br>23`9" x 23`6" | Furnace/Utility Room<br>Bedroom<br>Legal/Tax/Financial | Basement<br>Upper | 11`11" x 4`2"<br>8`8" x 12`9" |  |  |
|-------------------------------------------------|--------------------------------------------------------------------------------------------------------------------------------------------------------------------------------------------------------------------------------------------------------------------------------------------------------------------------------------------------------------------------------------------------------------------------------------------------------------------------------------------------------------------------------------------------------------------------------------------------------------------------------------------------------------------------------------------------------------------------------------------------------------------------------------------------------------------------------------------------------------------------------------------------------------------------------------------------------------------------------------------------------------------------------------------------------------------------------------------------------------------------------------------------------------------------------------------------------------------------------------------------------------------------------------------------------------------------------------------------------------------------------------------------------------------------------------------------------------------------------------------------------------------------------------------------------------------------------------------------------------------------------------------------------------------------------------------------------------------------------------------------------------------------------------------------------------------------------------------------------------------------------------------------------------------------------------------------------------------------------------------------------------------------------------------------------------------------------------------------------------------------------------------------------------------|------------------------------|--------------------------------------------------------|-------------------|-------------------------------|--|--|
| Title:<br><b>Fee Simple</b><br>Legal Desc:      | 2111974                                                                                                                                                                                                                                                                                                                                                                                                                                                                                                                                                                                                                                                                                                                                                                                                                                                                                                                                                                                                                                                                                                                                                                                                                                                                                                                                                                                                                                                                                                                                                                                                                                                                                                                                                                                                                                                                                                                                                                                                                                                                                                                                                            | Zoning:<br><b>R-G</b>        | Remarks                                                |                   |                               |  |  |
| Pub Rmks:<br>Inclusions:<br>Property Listed By: | OPEN HOUSE SATURDAY, MAR 16 FROM 1-3PM****Exceptional opportunity! This beautifully upgraded 4-bedroom home offers 2,142 sq. ft. of above-grade living<br>space in a prime location near parks, schools, amenities, and public transit with quick access to Stoney Trail, commuting west to the mountains or east to Highway<br>2 and Deerfoot Trail. A spacious foyer welcomes you with a striking open-to-below staircase. The main floor showcases 10-ft ceilings, luxury vinyl plank flooring, and<br>an open-concept layout seamlessly connecting the living room, dining area, and kitchen. The kitchen is designed for both style and function, featuring soft-close<br>white cabinetry, quartz countertops, upgraded stainless steel appliances—including a gas stove, built-in microwave, an oversized island with an eating bar, and a<br>walkthrough pantry. The dining area opens onto a large patio with a gazebo, and fully landscaped, fenced backyard including a gas outlet. The living room is warm<br>and inviting, centered around a custom feature wall with a tile-surround and electric fireplace. A half bath and a spacious rear entry lead to the double attached<br>garage that is fully insulated and drywalled. Upstairs, a cozy bonus room provides additional living space. Three generously sized spare bedrooms offer ample<br>closet storage, while a well-appointed 5-piece bathroom includes a privacy door separating the toilet and tub from the dual sinks and vanities. The master bedroom<br>features a luxurious 5-piece ensuite with dual sinks, a custom shower, a standalone tub, and a walk-in closet with direct access to the upstairs laundry room, which<br>includes quartz counters and extra storage. Master bedroom is on one side of the house separated by the bonus room. The unfinished basement boasts 9-ft ceilings,<br>offering endless possibilities for future development, great for a home gym. Additional highlights include central air conditioning, a central vacuum system with<br>attachments, designer ceilings, and custom motorized blinds throughout. Major exterior updates in 2025 inc |                              |                                                        |                   |                               |  |  |