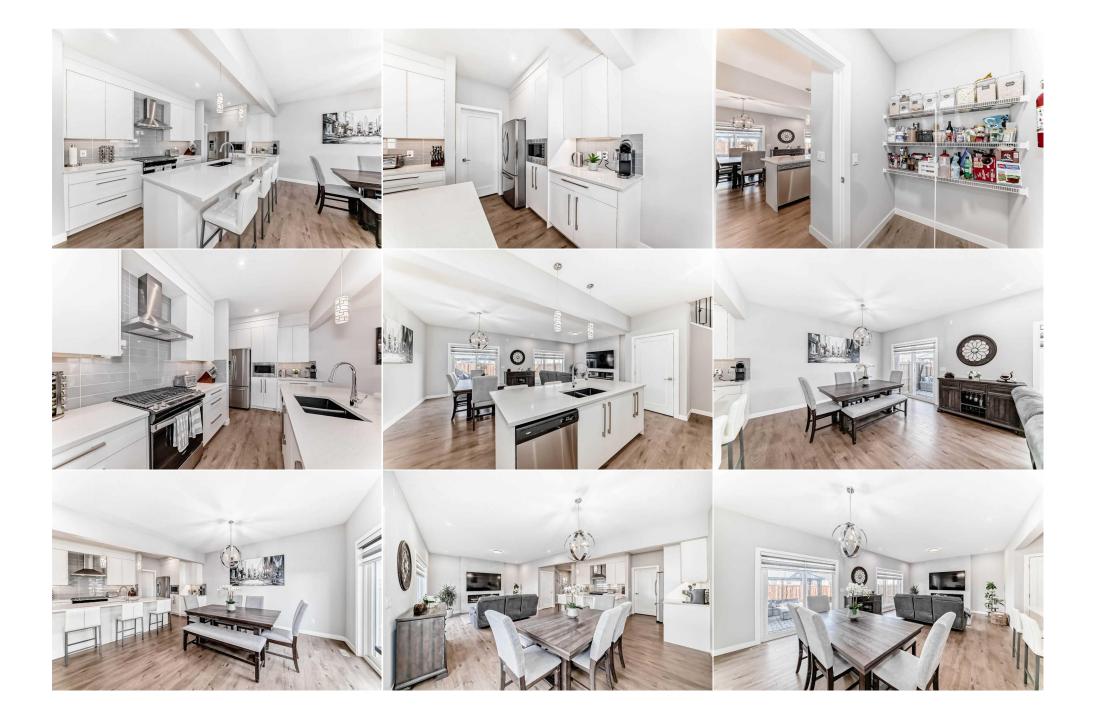

| Laundry<br>Exercise Room                        | Upper<br>Basement                                                                                                                                                                                                                                                                                                                                                                                                                                                                                                                                                                                                                                                                                                                                                                                                                                                                                                                                                                                                                                                                                                                                                                                                                                                                                                                                                                                                                                                                                                                                                                                                                                                                                                                                                                                                                                                                                                                                                                                                                                                                                                                                                  | 5`3" x 5`5"<br>23`9" x 23`6" | Furnace/Utility Room<br>Bedroom<br>Legal/Tax/Financial | Basement<br>Upper | 11`11" x 4`2"<br>8`8" x 12`9" |  |  |
|-------------------------------------------------|--------------------------------------------------------------------------------------------------------------------------------------------------------------------------------------------------------------------------------------------------------------------------------------------------------------------------------------------------------------------------------------------------------------------------------------------------------------------------------------------------------------------------------------------------------------------------------------------------------------------------------------------------------------------------------------------------------------------------------------------------------------------------------------------------------------------------------------------------------------------------------------------------------------------------------------------------------------------------------------------------------------------------------------------------------------------------------------------------------------------------------------------------------------------------------------------------------------------------------------------------------------------------------------------------------------------------------------------------------------------------------------------------------------------------------------------------------------------------------------------------------------------------------------------------------------------------------------------------------------------------------------------------------------------------------------------------------------------------------------------------------------------------------------------------------------------------------------------------------------------------------------------------------------------------------------------------------------------------------------------------------------------------------------------------------------------------------------------------------------------------------------------------------------------|------------------------------|--------------------------------------------------------|-------------------|-------------------------------|--|--|
| Title:<br><b>Fee Simple</b><br>Legal Desc:      | 2111974                                                                                                                                                                                                                                                                                                                                                                                                                                                                                                                                                                                                                                                                                                                                                                                                                                                                                                                                                                                                                                                                                                                                                                                                                                                                                                                                                                                                                                                                                                                                                                                                                                                                                                                                                                                                                                                                                                                                                                                                                                                                                                                                                            | Zoning:<br><b>R-G</b>        | Remarks                                                |                   |                               |  |  |
| Pub Rmks:<br>Inclusions:<br>Property Listed By: | OPEN HOUSE SATURDAY, MAR 16 FROM 1-3PM****Exceptional opportunity! This beautifully upgraded 4-bedroom home offers 2,142 sq. ft. of above-grade living<br>space in a prime location near parks, schools, amenities, and public transit with quick access to Stoney Trail, commuting west to the mountains or east to Highway<br>2 and Deerfoot Trail. A spacious foyer welcomes you with a striking open-to-below staircase. The main floor showcases 10-ft ceilings, luxury vinyl plank flooring, and<br>an open-concept layout seamlessly connecting the living room, dining area, and kitchen. The kitchen is designed for both style and function, featuring soft-close<br>white cabinetry, quartz countertops, upgraded stainless steel appliances—including a gas stove, built-in microwave, an oversized island with an eating bar, and a<br>walkthrough pantry. The dining area opens onto a large patio with a gazebo, and fully landscaped, fenced backyard including a gas outlet. The living room is warm<br>and inviting, centered around a custom feature wall with a tile-surround and electric fireplace. A half bath and a spacious rear entry lead to the double attached<br>garage that is fully insulated and drywalled. Upstairs, a cozy bonus room provides additional living space. Three generously sized spare bedrooms offer ample<br>closet storage, while a well-appointed 5-piece bathroom includes a privacy door separating the toilet and tub from the dual sinks and vanities. The master bedroom<br>features a luxurious 5-piece ensuite with dual sinks, a custom shower, a standalone tub, and a walk-in closet with direct access to the upstairs laundry room, which<br>includes quartz counters and extra storage. Master bedroom is on one side of the house separated by the bonus room. The unfinished basement boasts 9-ft ceilings,<br>offering endless possibilities for future development, great for a home gym. Additional highlights include central air conditioning, a central vacuum system with<br>attachments, designer ceilings, and custom motorized blinds throughout. Major exterior updates in 2025 inc |                              |                                                        |                   |                               |  |  |