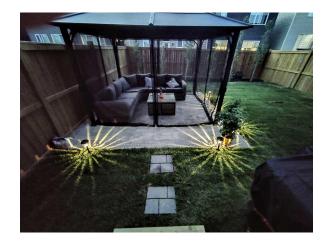

| Laundry<br>Exercise Room                        | Upper<br>Basement                                                                                                                                                                                                                                                                                                                                                                                                                                                                                                                                                                                                                                                                                                                                                                                                                                                                                                                                                                                                                                                                                                                                                                                                                                                                                                                                                                                                                                                                                                                                                                                                                                                                                                                                                                                                                                                                                                                                                                                                                                                                                                                                                  | 5`3" x 5`5"<br>23`9" x 23`6" | Furnace/Utility Room<br>Bedroom<br>Legal/Tax/Financial | Basement<br>Upper | 11`11" x 4`2"<br>8`8" x 12`9" |  |  |
|-------------------------------------------------|--------------------------------------------------------------------------------------------------------------------------------------------------------------------------------------------------------------------------------------------------------------------------------------------------------------------------------------------------------------------------------------------------------------------------------------------------------------------------------------------------------------------------------------------------------------------------------------------------------------------------------------------------------------------------------------------------------------------------------------------------------------------------------------------------------------------------------------------------------------------------------------------------------------------------------------------------------------------------------------------------------------------------------------------------------------------------------------------------------------------------------------------------------------------------------------------------------------------------------------------------------------------------------------------------------------------------------------------------------------------------------------------------------------------------------------------------------------------------------------------------------------------------------------------------------------------------------------------------------------------------------------------------------------------------------------------------------------------------------------------------------------------------------------------------------------------------------------------------------------------------------------------------------------------------------------------------------------------------------------------------------------------------------------------------------------------------------------------------------------------------------------------------------------------|------------------------------|--------------------------------------------------------|-------------------|-------------------------------|--|--|
| Title:<br><b>Fee Simple</b><br>Legal Desc:      | 2111974                                                                                                                                                                                                                                                                                                                                                                                                                                                                                                                                                                                                                                                                                                                                                                                                                                                                                                                                                                                                                                                                                                                                                                                                                                                                                                                                                                                                                                                                                                                                                                                                                                                                                                                                                                                                                                                                                                                                                                                                                                                                                                                                                            | Zoning:<br><b>R-G</b>        | Remarks                                                |                   |                               |  |  |
| Pub Rmks:<br>Inclusions:<br>Property Listed By: | OPEN HOUSE SATURDAY, MAR 16 FROM 1-3PM****Exceptional opportunity! This beautifully upgraded 4-bedroom home offers 2,142 sq. ft. of above-grade living<br>space in a prime location near parks, schools, amenities, and public transit with quick access to Stoney Trail, commuting west to the mountains or east to Highway<br>2 and Deerfoot Trail. A spacious foyer welcomes you with a striking open-to-below staircase. The main floor showcases 10-ft ceilings, luxury vinyl plank flooring, and<br>an open-concept layout seamlessly connecting the living room, dining area, and kitchen. The kitchen is designed for both style and function, featuring soft-close<br>white cabinetry, quartz countertops, upgraded stainless steel appliances—including a gas stove, built-in microwave, an oversized island with an eating bar, and a<br>walkthrough pantry. The dining area opens onto a large patio with a gazebo, and fully landscaped, fenced backyard including a gas outlet. The living room is warm<br>and inviting, centered around a custom feature wall with a tile-surround and electric fireplace. A half bath and a spacious rear entry lead to the double attached<br>garage that is fully insulated and drywalled. Upstairs, a cozy bonus room provides additional living space. Three generously sized spare bedrooms offer ample<br>closet storage, while a well-appointed 5-piece bathroom includes a privacy door separating the toilet and tub from the dual sinks and vanities. The master bedroom<br>features a luxurious 5-piece ensuite with dual sinks, a custom shower, a standalone tub, and a walk-in closet with direct access to the upstairs laundry room, which<br>includes quartz counters and extra storage. Master bedroom is on one side of the house separated by the bonus room. The unfinished basement boasts 9-ft ceilings,<br>offering endless possibilities for future development, great for a home gym. Additional highlights include central air conditioning, a central vacuum system with<br>attachments, designer ceilings, and custom motorized blinds throughout. Major exterior updates in 2025 inc |                              |                                                        |                   |                               |  |  |