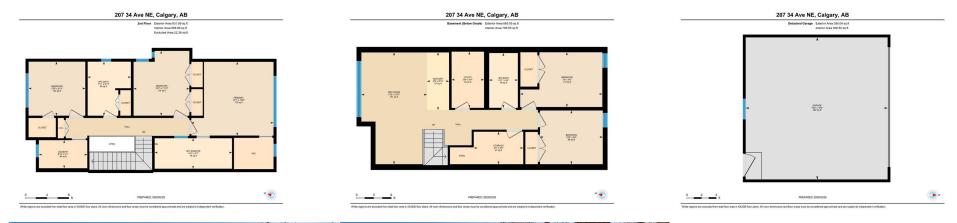

| Information | <u>l</u>      |                           |                      | DOM                    |                        |
|-------------|---------------|---------------------------|----------------------|------------------------|------------------------|
| /pe:        | Residential   |                           |                      | 9                      |                        |
| pe:         | Semi Detached | (Half                     |                      | Layout                 |                        |
|             | Duplex)       | Finished Floor Are        | ea                   | Beds:                  | 5 (3 2 )               |
| wn:         | Calgary       | Abv Sqft:                 | 1,807                | Baths:                 | 3.5 (3 1)              |
| uilt:       | 2015          | Low Sqft:                 |                      | Style:                 | 2 Storey,Attached-     |
| ormation    |               | Ttl Sqft:                 | 1,807                | -                      | Side by Side           |
| Ar:         | 2,884 sqft    |                           |                      |                        | -                      |
| ape:        |               |                           |                      | Parking                |                        |
|             |               |                           |                      | Ttl Park:              | 4                      |
|             |               |                           |                      |                        |                        |
|             |               |                           |                      | Garage Sz:             | 2                      |
| :           |               |                           |                      |                        |                        |
| t:          | -             | c Yard, City Lot, Cleared | d,Front Yard,Landsca | aped,Level,Low Mainten | ance Landscape,Rectang |
|             | Lot,Views     |                           |                      |                        |                        |
| eat:        | Double Garage | Detached                  |                      |                        |                        |

Utilities and Features

| Roof: Asphalt Shingle                                                                                                                                                                                                                                                          |                                         |                                    | Construction:                     | Construction:                  |                                               |  |  |  |  |
|--------------------------------------------------------------------------------------------------------------------------------------------------------------------------------------------------------------------------------------------------------------------------------|-----------------------------------------|------------------------------------|-----------------------------------|--------------------------------|-----------------------------------------------|--|--|--|--|
| Heating:                                                                                                                                                                                                                                                                       | Forced Air,Natural Gas                  | Stone,Stucco,Wood Fram             | Stone,Stucco,Wood Frame           |                                |                                               |  |  |  |  |
| Sewer:                                                                                                                                                                                                                                                                         |                                         |                                    | Flooring:                         | Flooring:                      |                                               |  |  |  |  |
| Ext Feat:                                                                                                                                                                                                                                                                      | Private Yard, Rain Barrel/Cistern(s), R | ain Gutters                        | Carpet, Ceramic Tile, Harc        | Carper, Ceramic Tile, Hardwood |                                               |  |  |  |  |
|                                                                                                                                                                                                                                                                                |                                         |                                    | Water Source:                     | • •                            |                                               |  |  |  |  |
|                                                                                                                                                                                                                                                                                |                                         |                                    | Fnd/Bsmt:                         | Fnd/Bsmt:<br>Poured Concrete   |                                               |  |  |  |  |
|                                                                                                                                                                                                                                                                                |                                         |                                    | Poured Concrete                   |                                |                                               |  |  |  |  |
| Kitchen Appl:                                                                                                                                                                                                                                                                  | Central Air Condition                   | ner.Dishwasher.Drver.Gas Cooktop.M | Aicrowave.Oven-Built-In.Range Hoo | od.Refrigerator.Washer.Wind    | ow Coverings                                  |  |  |  |  |
| Kitchen Appl: Central Air Conditioner, Dishwasher, Dryer, Gas Cooktop, Microwave, Oven-Built-In, Range Hood, Refrigerator, Washer, Wind<br>Int Feat: Breakfast Bar, Built-in Features, Closet Organizers, Jetted Tub, Kitchen Island, No Smoking Home, Open Floorplan, Soaking |                                         |                                    |                                   |                                |                                               |  |  |  |  |
| Utilities:                                                                                                                                                                                                                                                                     |                                         |                                    |                                   |                                |                                               |  |  |  |  |
| 0 1111 001                                                                                                                                                                                                                                                                     |                                         | Room Information                   |                                   |                                |                                               |  |  |  |  |
|                                                                                                                                                                                                                                                                                |                                         |                                    |                                   |                                |                                               |  |  |  |  |
| <u>Room</u>                                                                                                                                                                                                                                                                    | Level                                   | <u>Dimensions</u>                  | <u>Room</u>                       | Level                          | <u>Dimensions</u>                             |  |  |  |  |
| 2pc Bathroom                                                                                                                                                                                                                                                                   | n Main                                  | 4`11" x 4`8"                       | Dining Room                       | Main                           | 14`0" x 11`4"                                 |  |  |  |  |
| _                                                                                                                                                                                                                                                                              |                                         |                                    |                                   |                                |                                               |  |  |  |  |
| Foyer                                                                                                                                                                                                                                                                          | Main                                    | 6`6" x 6`7"                        | Kitchen                           | Main                           | 13`6" x 17`1"                                 |  |  |  |  |
| Foyer<br>Living Room                                                                                                                                                                                                                                                           | Main<br>Main                            | 6`6" x 6`7"<br>14`0" x 13`9"       | Kitchen<br>Mud Room               | Main<br>Main                   |                                               |  |  |  |  |
| •                                                                                                                                                                                                                                                                              | Main                                    |                                    |                                   |                                | 13`6" x 17`1"                                 |  |  |  |  |
| Living Room                                                                                                                                                                                                                                                                    | Main                                    | 14`0" x 13`9"                      | Mud Room                          | Main                           | 13`6" x 17`1"<br>5`10" x 8`3"                 |  |  |  |  |
| Living Room<br>5pc Bathroom                                                                                                                                                                                                                                                    | Main<br>Upper<br>Upper                  | 14`0" x 13`9"<br>9`11" x 7`11"     | Mud Room<br>5pc Ensuite bath      | Main<br>Upper                  | 13`6" x 17`1"<br>5`10" x 8`3"<br>5`7" x 14`2" |  |  |  |  |

| Game Room<br>Furnace/Utility Room<br>Laundry    | Basement<br>Basement<br>Upper                                                                                                                                                                                                                                                                                                                                                                                                                                                                                                                                                                                                                                                                                                                                                                                                                                                                                                                                                                                                                                                                                                                                                                                                                                                                                                                                                                                                                                                                                                                                                                                                                                                                                                                                                                                                                                                                                                                  | 19`1" x 11`2"<br>9`7" x 5`6"<br>8`10" x 5`1" | Storage<br>Laundry  | Basement<br>Second | 5`6" x 8`5"<br>5`1" x 8`10" |  |  |  |
|-------------------------------------------------|------------------------------------------------------------------------------------------------------------------------------------------------------------------------------------------------------------------------------------------------------------------------------------------------------------------------------------------------------------------------------------------------------------------------------------------------------------------------------------------------------------------------------------------------------------------------------------------------------------------------------------------------------------------------------------------------------------------------------------------------------------------------------------------------------------------------------------------------------------------------------------------------------------------------------------------------------------------------------------------------------------------------------------------------------------------------------------------------------------------------------------------------------------------------------------------------------------------------------------------------------------------------------------------------------------------------------------------------------------------------------------------------------------------------------------------------------------------------------------------------------------------------------------------------------------------------------------------------------------------------------------------------------------------------------------------------------------------------------------------------------------------------------------------------------------------------------------------------------------------------------------------------------------------------------------------------|----------------------------------------------|---------------------|--------------------|-----------------------------|--|--|--|
|                                                 |                                                                                                                                                                                                                                                                                                                                                                                                                                                                                                                                                                                                                                                                                                                                                                                                                                                                                                                                                                                                                                                                                                                                                                                                                                                                                                                                                                                                                                                                                                                                                                                                                                                                                                                                                                                                                                                                                                                                                |                                              | Legal/Tax/Financial |                    |                             |  |  |  |
| Title:<br><b>Fee Simple</b><br>Legal Desc:      | 5942AD                                                                                                                                                                                                                                                                                                                                                                                                                                                                                                                                                                                                                                                                                                                                                                                                                                                                                                                                                                                                                                                                                                                                                                                                                                                                                                                                                                                                                                                                                                                                                                                                                                                                                                                                                                                                                                                                                                                                         | Zoning:<br><b>R-CG</b>                       | Domocks             |                    |                             |  |  |  |
|                                                 |                                                                                                                                                                                                                                                                                                                                                                                                                                                                                                                                                                                                                                                                                                                                                                                                                                                                                                                                                                                                                                                                                                                                                                                                                                                                                                                                                                                                                                                                                                                                                                                                                                                                                                                                                                                                                                                                                                                                                |                                              | Remarks             |                    |                             |  |  |  |
| Pub Rmks:<br>Inclusions:<br>Property Listed By: | HOME SWEET HOME! Welcome to this spectacular, fully finished 2 storey custom-built home offering 5 bedrooms, 3.5 bathrooms and 2,677+ of open concept SQFT living space in the sought-after inner-city community of Highland Park! This magnificently modern home boasts a south facing backyard, 9 ft ceilings on all levels, 8 ft door frames and massive windows allowing tons of natural sunlight throughout. The main floor features a sun-drenched living room highlighted by bright gleaming hardwood floors and a extraordinary floor to ceiling, tiled double-sided fireplace. 2 piece bathroom and mud room. The chic and contemporary gourmet kitchen features gleaming white cabinets, a large pantry offering ample storage space, a built-in oven and microwave, a gas cooktop and a huge quartz counter top island with a built-ins, perfect for entertaining. Moving upstairs you will find the dreamy master retreat with a huge walk-in closet and spa-like 5 piece ensuite with a soaker tub and double vanity sinks. Completing the floor is two generous sized bedrooms, laundry room with tons of built-in's and a sink and 5 piece bathroom. The fully developed basement contains 2 spacious bedrooms, a wonderful 4 piece bathroom and a family room with a wet bar, providing you with another great space to host friends and family. Outside, there is a fully fenced backyard with a large concrete patio with a BBQ gas line and a heated, detached double garage (19 .2" x 19.2") Upgrades include Central air conditioning, a sump pump and artificial turf with putting holes in the backyard. This extremely desirable location is steps from the school, pathway system, parks, popular restaurants and bars, shopping, public transportation and major roadways. Don't miss out on this gem, book your private viewing today! Planter and Rain Barrel in backyard, Barstools Century 21 Bamber Realty LTD. |                                              |                     |                    |                             |  |  |  |