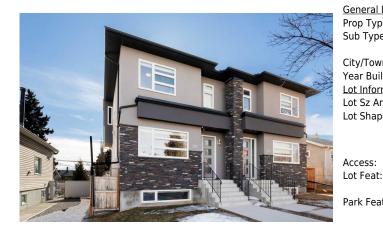

## 207 34 Avenue, Calgary T2E 2J6

| MLS®#:  | A2196884 | Area:   | Highland Park | Listing<br>Date: | 02/28/25 | List Price: \$759,800      |
|---------|----------|---------|---------------|------------------|----------|----------------------------|
| Status: | Pending  | County: | Calgary       | Change:          | None     | Association: Fort McMurray |

| Information | <u>l</u>      |                           |                      | DOM                    |                        |
|-------------|---------------|---------------------------|----------------------|------------------------|------------------------|
| /pe:        | Residential   |                           |                      | 9                      |                        |
| pe:         | Semi Detached | (Half                     |                      | Layout                 |                        |
|             | Duplex)       | Finished Floor Are        | ea                   | Beds:                  | 5 (3 2 )               |
| wn:         | Calgary       | Abv Sqft:                 | 1,807                | Baths:                 | 3.5 (3 1)              |
| uilt:       | 2015          | Low Sqft:                 |                      | Style:                 | 2 Storey,Attached-     |
| ormation    |               | Ttl Sqft:                 | 1,807                | -                      | Side by Side           |
| Ar:         | 2,884 sqft    |                           |                      |                        | -                      |
| ape:        |               |                           |                      | Parking                |                        |
|             |               |                           |                      | Ttl Park:              | 4                      |
|             |               |                           |                      |                        |                        |
|             |               |                           |                      | Garage Sz:             | 2                      |
| :           |               |                           |                      |                        |                        |
| t:          | -             | c Yard, City Lot, Cleared | d,Front Yard,Landsca | aped,Level,Low Mainten | ance Landscape,Rectang |
|             | Lot,Views     |                           |                      |                        |                        |
| eat:        | Double Garage | Detached                  |                      |                        |                        |

Utilities and Features

| Roof: Asphalt Shingle                                                                                                                                                                                                                                                          |                                         |                                    | Construction:                     | Construction:                  |                                               |  |  |  |  |
|--------------------------------------------------------------------------------------------------------------------------------------------------------------------------------------------------------------------------------------------------------------------------------|-----------------------------------------|------------------------------------|-----------------------------------|--------------------------------|-----------------------------------------------|--|--|--|--|
| Heating:                                                                                                                                                                                                                                                                       | Forced Air,Natural Gas                  | Stone,Stucco,Wood Fram             | Stone,Stucco,Wood Frame           |                                |                                               |  |  |  |  |
| Sewer:                                                                                                                                                                                                                                                                         |                                         |                                    | Flooring:                         | Flooring:                      |                                               |  |  |  |  |
| Ext Feat:                                                                                                                                                                                                                                                                      | Private Yard, Rain Barrel/Cistern(s), R | ain Gutters                        | Carpet, Ceramic Tile, Harc        | Carper, Ceramic Tile, Hardwood |                                               |  |  |  |  |
|                                                                                                                                                                                                                                                                                |                                         |                                    | Water Source:                     | • •                            |                                               |  |  |  |  |
|                                                                                                                                                                                                                                                                                |                                         |                                    | Fnd/Bsmt:                         | Fnd/Bsmt:<br>Poured Concrete   |                                               |  |  |  |  |
|                                                                                                                                                                                                                                                                                |                                         |                                    | Poured Concrete                   |                                |                                               |  |  |  |  |
| Kitchen Appl:                                                                                                                                                                                                                                                                  | Central Air Condition                   | ner.Dishwasher.Drver.Gas Cooktop.M | Aicrowave.Oven-Built-In.Range Hoo | od.Refrigerator.Washer.Wind    | ow Coverings                                  |  |  |  |  |
| Kitchen Appl: Central Air Conditioner, Dishwasher, Dryer, Gas Cooktop, Microwave, Oven-Built-In, Range Hood, Refrigerator, Washer, Wind<br>Int Feat: Breakfast Bar, Built-in Features, Closet Organizers, Jetted Tub, Kitchen Island, No Smoking Home, Open Floorplan, Soaking |                                         |                                    |                                   |                                |                                               |  |  |  |  |
| Utilities:                                                                                                                                                                                                                                                                     |                                         |                                    |                                   |                                |                                               |  |  |  |  |
| 0 1111 001                                                                                                                                                                                                                                                                     |                                         | Room Information                   |                                   |                                |                                               |  |  |  |  |
|                                                                                                                                                                                                                                                                                |                                         |                                    |                                   |                                |                                               |  |  |  |  |
| <u>Room</u>                                                                                                                                                                                                                                                                    | Level                                   | <u>Dimensions</u>                  | <u>Room</u>                       | Level                          | <u>Dimensions</u>                             |  |  |  |  |
| 2pc Bathroom                                                                                                                                                                                                                                                                   | n Main                                  | 4`11" x 4`8"                       | Dining Room                       | Main                           | 14`0" x 11`4"                                 |  |  |  |  |
| _                                                                                                                                                                                                                                                                              |                                         |                                    |                                   |                                |                                               |  |  |  |  |
| Foyer                                                                                                                                                                                                                                                                          | Main                                    | 6`6" x 6`7"                        | Kitchen                           | Main                           | 13`6" x 17`1"                                 |  |  |  |  |
| Foyer<br>Living Room                                                                                                                                                                                                                                                           | Main<br>Main                            | 6`6" x 6`7"<br>14`0" x 13`9"       | Kitchen<br>Mud Room               | Main<br>Main                   |                                               |  |  |  |  |
| •                                                                                                                                                                                                                                                                              | Main                                    |                                    |                                   |                                | 13`6" x 17`1"                                 |  |  |  |  |
| Living Room                                                                                                                                                                                                                                                                    | Main                                    | 14`0" x 13`9"                      | Mud Room                          | Main                           | 13`6" x 17`1"<br>5`10" x 8`3"                 |  |  |  |  |
| Living Room<br>5pc Bathroom                                                                                                                                                                                                                                                    | Main<br>Upper<br>Upper                  | 14`0" x 13`9"<br>9`11" x 7`11"     | Mud Room<br>5pc Ensuite bath      | Main<br>Upper                  | 13`6" x 17`1"<br>5`10" x 8`3"<br>5`7" x 14`2" |  |  |  |  |