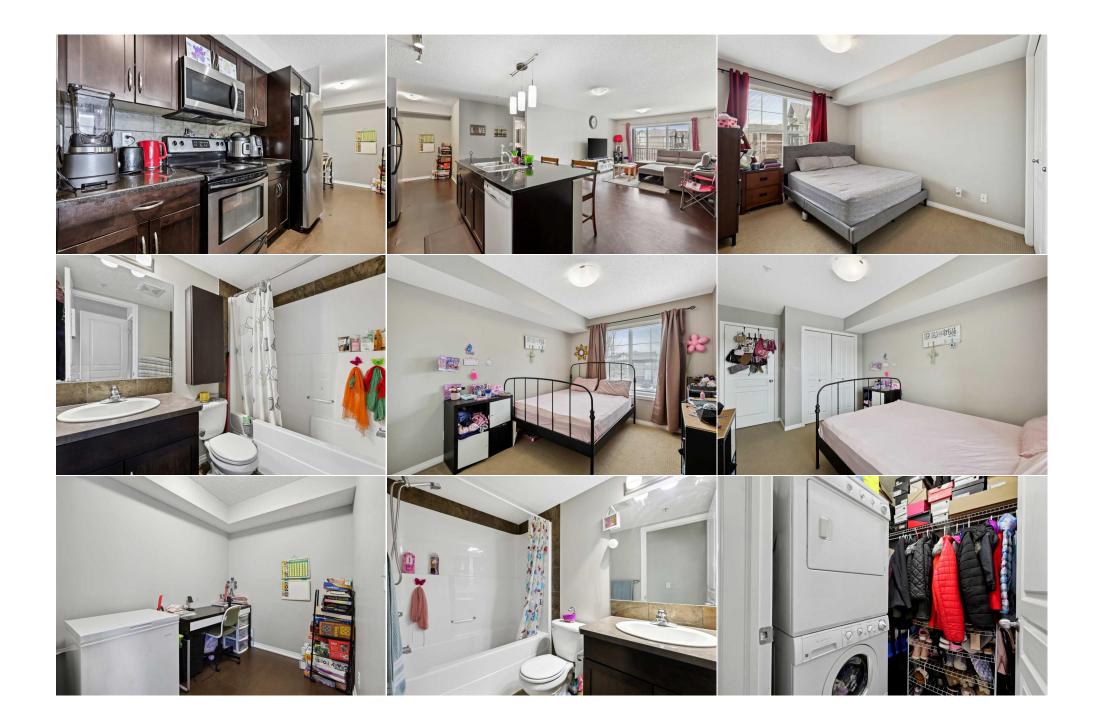

Utilities and Features

| Roof:<br>Heating:<br>Sewer: | Asphalt Shing<br>Boiler,Ceiling, |                                                                                         |                   | Construction:<br>Brick,Vinyl Siding,Wood<br>Flooring: | Brick,Vinyl Siding,Wood Frame                                  |               |  |  |  |  |  |
|-----------------------------|----------------------------------|-----------------------------------------------------------------------------------------|-------------------|-------------------------------------------------------|----------------------------------------------------------------|---------------|--|--|--|--|--|
| Ext Feat:                   | Balcony                          |                                                                                         |                   | -                                                     | Carpet, Ceramic Tile, Granite, Laminate, Tile<br>Water Source: |               |  |  |  |  |  |
| Kitchen Appl:               |                                  | Dishwasher,Dryer,Electric Stove,Microwave Hood Fan,Refrigerator,Washer,Window Coverings |                   |                                                       |                                                                |               |  |  |  |  |  |
| Int Feat:<br>Utilities:     |                                  | Elevator,Granite Counters,Laminate Counters,Open Floorplan                              |                   |                                                       |                                                                |               |  |  |  |  |  |
|                             |                                  | Room Information                                                                        |                   |                                                       |                                                                |               |  |  |  |  |  |
| Room                        |                                  | Level                                                                                   | <u>Dimensions</u> | <u>Room</u>                                           | Level                                                          | Dimensions    |  |  |  |  |  |
| Living Room                 |                                  | Main                                                                                    | 18`0" x 11`11"    | Eat in Kitchen                                        | Main                                                           | 10`1" x 10`0" |  |  |  |  |  |
| Bedroom - Primary           |                                  | Main 11`11" x 9`0"                                                                      |                   | 4pc Ensuite bath                                      | Main                                                           | 7`9" x 4`11"  |  |  |  |  |  |
| Bedroom                     |                                  | Main 11`10" x 9`0"                                                                      |                   | Foyer                                                 | Main                                                           | 11`1" x 4`3"  |  |  |  |  |  |
| Den                         |                                  | Main                                                                                    | 7`10" x 6`1"      | Laundry                                               | Main                                                           | 5`7" x 4`11"  |  |  |  |  |  |
| 4pc Bathroom                |                                  | Main                                                                                    | 7`10" x 4`11"     |                                                       |                                                                |               |  |  |  |  |  |
|                             |                                  | Legal/Tax/Financial                                                                     |                   |                                                       |                                                                |               |  |  |  |  |  |
| Condo Fee:                  |                                  |                                                                                         | Title:            |                                                       | Zoning:                                                        |               |  |  |  |  |  |

| \$427                              |                                                                                                                                                                                                                                                                                                           | <b>Fee Simple</b><br>Fee Freq:<br><b>Monthly</b>                                                                                                                                                     | M-1    |  |  |  |  |  |
|------------------------------------|-----------------------------------------------------------------------------------------------------------------------------------------------------------------------------------------------------------------------------------------------------------------------------------------------------------|------------------------------------------------------------------------------------------------------------------------------------------------------------------------------------------------------|--------|--|--|--|--|--|
| Legal Desc:                        | 0914028                                                                                                                                                                                                                                                                                                   | F                                                                                                                                                                                                    | emarks |  |  |  |  |  |
| Pub Rmks:<br>Inclusions:           | perfectly marries modern lu<br>designed open concept floo<br>appliances, boasts a spacio<br>closet with an ensuite bath<br>stores plus many more ame                                                                                                                                                      | exury with everyday convenience, or<br>r interior, this main floor unit featur<br>us living room, in suite laundry and<br>room, this unit comes with a underg<br>nities. This professionally managed |        |  |  |  |  |  |
| Inclusions:<br>Property Listed By: | stores plus many more amenities. This professionally managed complex has visitor parking, while the community itself connects residents with lots of amenities such as, offices, Clinics, bus service, Police and schools, and easy commute to major throughways incl/Downtown, City Transit. A must see. |                                                                                                                                                                                                      |        |  |  |  |  |  |