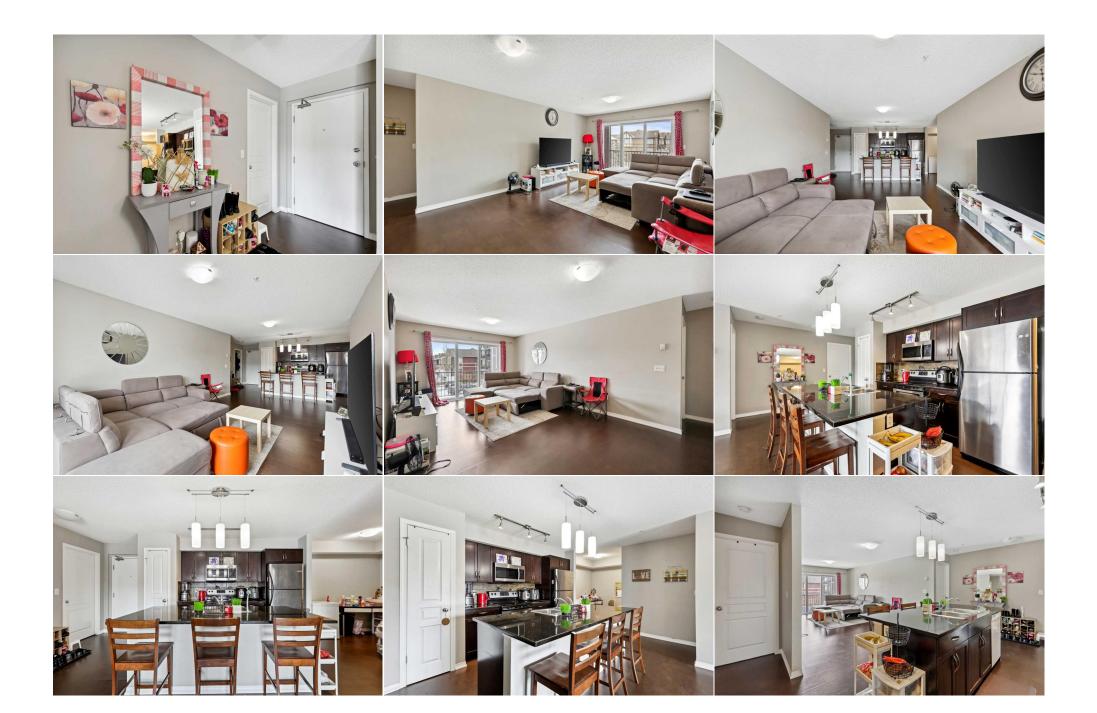

## 250 NEW BRIGHTON Villas #206, Calgary T2Z0T8

| MLS®#:<br>Status: | A2196885<br>Active | Area:<br>County: | New Brighton<br>Calgary | Listing<br>Date:<br>Change:                                                                                     | 02/25/25<br>None |                                             |   | \$330,000<br>n:Fort McMurray                                      |            |                                                                                              |                                           |
|-------------------|--------------------|------------------|-------------------------|-----------------------------------------------------------------------------------------------------------------|------------------|---------------------------------------------|---|-------------------------------------------------------------------|------------|----------------------------------------------------------------------------------------------|-------------------------------------------|
|                   |                    |                  |                         | General Info<br>Prop Type:<br>Sub Type:<br>City/Town:<br>Year Built:<br>Lot Informa<br>Lot Sz Ar:<br>Lot Shape: |                  | Residential<br>Apartment<br>Calgary<br>2009 |   | <u>Finished Floor Area</u><br>Abv Sqft:<br>Low Sqft:<br>Ttl Sqft: | 894<br>894 | DOM<br>O<br>Layout<br>Beds:<br>Baths:<br>Style:<br><u>Parking</u><br>Ttl Park:<br>Garage Sz: | 2 (2 )<br>2.0 (2 0)<br>Low-Rise(1-4)<br>1 |
|                   | THERE I            |                  |                         | Access:<br>Lot Feat:<br>Park Feat:                                                                              |                  | Underground                                 | d |                                                                   |            | -                                                                                            |                                           |

| \$427                              |                                                                                                                                                                                                                                                                                                           | <b>Fee Simple</b><br>Fee Freq:<br><b>Monthly</b>                                                                                                                                                     | M-1    |  |  |  |  |  |
|------------------------------------|-----------------------------------------------------------------------------------------------------------------------------------------------------------------------------------------------------------------------------------------------------------------------------------------------------------|------------------------------------------------------------------------------------------------------------------------------------------------------------------------------------------------------|--------|--|--|--|--|--|
| Legal Desc:                        | 0914028                                                                                                                                                                                                                                                                                                   | F                                                                                                                                                                                                    | emarks |  |  |  |  |  |
| Pub Rmks:<br>Inclusions:           | perfectly marries modern lu<br>designed open concept floo<br>appliances, boasts a spacio<br>closet with an ensuite bath<br>stores plus many more ame                                                                                                                                                      | exury with everyday convenience, or<br>r interior, this main floor unit featur<br>us living room, in suite laundry and<br>room, this unit comes with a underg<br>nities. This professionally managed |        |  |  |  |  |  |
| Inclusions:<br>Property Listed By: | stores plus many more amenities. This professionally managed complex has visitor parking, while the community itself connects residents with lots of amenities such as, offices, Clinics, bus service, Police and schools, and easy commute to major throughways incl/Downtown, City Transit. A must see. |                                                                                                                                                                                                      |        |  |  |  |  |  |