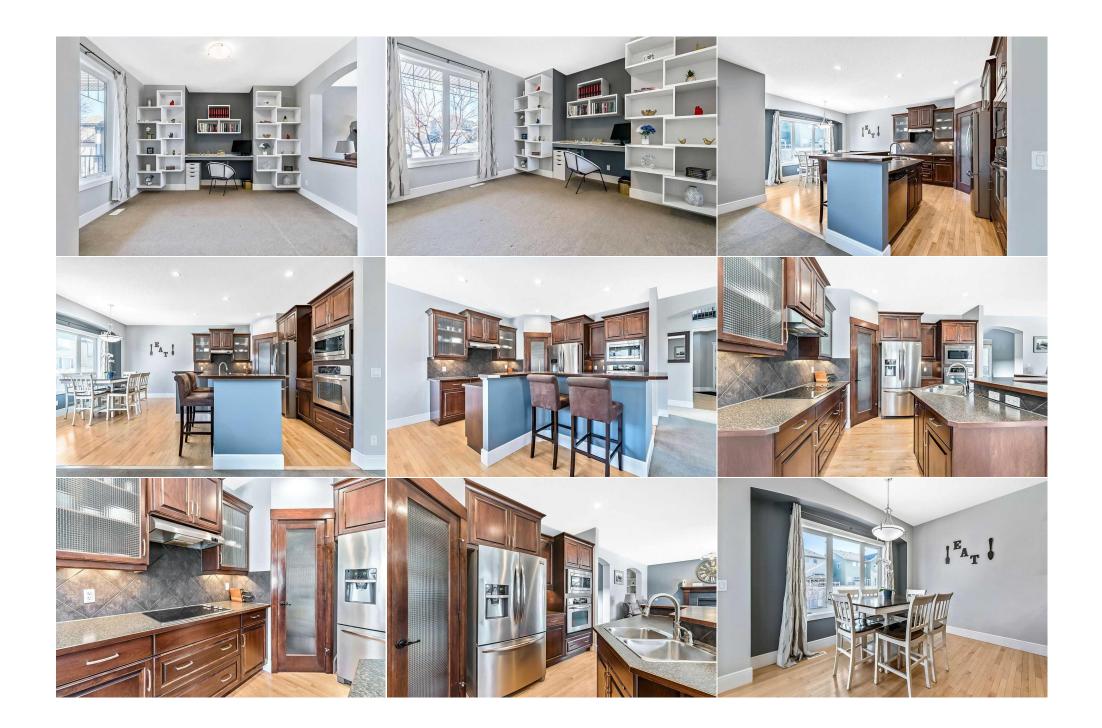

Pub Rmks:

Bright and open throughout, this is a "must see" immaculate two-story home. Incredible curb appeal greets you upon arrival. Gorgeous entry wth soaring ceiling and built-in storage bench, which then leads to the very bright, large flex room, currently used as an office but could be a formal dining room, library, anything that works for you! Next is the living room with huge windows, lots of space, and a beautiful fireplace with mantle. Onto the kitchen with all stainless steel appliances (oven & microwave built in), huge island, breakfast bar, corner pantry, and stunning cabinetry, some with glass, under counter lighting, plus great breakfast nook/dining area leading to the large deck (12'4" x 28'6 ), and professionally landscaped back yard with a shed for storage. There is a half bath and great laundry/mud room (has pull down hangers for drying and a folding counter, plus coat hooks and shoe storage, making it a very functional room) which complete the first floor. Upstairs you will find a huge bonus room with vaulted ceiling and a loft area with built-in desk. The primary suite has double doors which creates a beautiful entrance followed by wonderful space, a walk-in closet with built-in shelving, large ensuite with two sinks, a jetted tub, and separate shower and toilet area, making this a total retreat. Two more good sized bedrooms and a full bath round out the top floor and all bedrooms and bonus room have ceiling fans. The basement has been professionally developed (866.25 sq ft finished) and kept to the same high standards as the rest of the home. You will find a large family room, two good sized bedrooms, full bathroom, utility room and a storage room which could be turned into a hobby room by just adding carpet (walls and window are in place). Completed with a double attached garage, central air conditioning, and underground sprinklers, this home has everything a family could want. Bright, open floor plan, gorgeous "up to date" colours, superior finishing, archways that open the space and make it show beautifully, and more. Close to all amenities including schools, shopping, parks, playgrounds and walking paths, Come view this "rare to find" 5 bedroom home in the lovely, vibrant community of Cimarron, Shed, 3 TV Mounts **RE/MAX iRealty Innovations** 