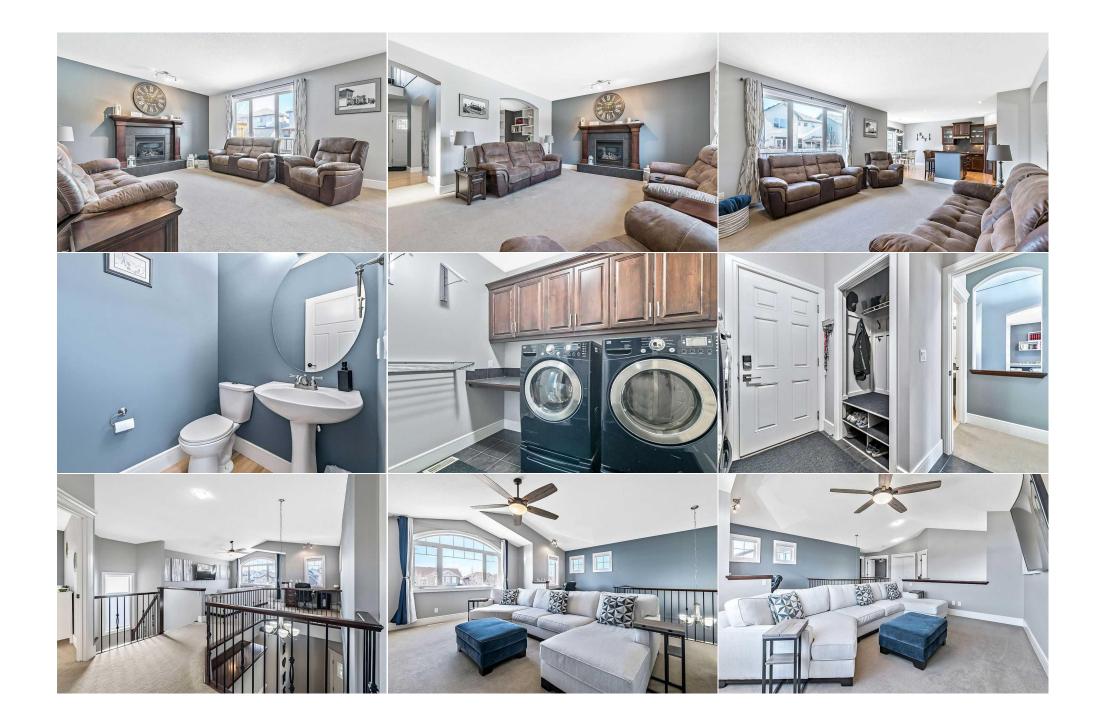

Pub Rmks:

Bright and open throughout, this is a "must see" immaculate two-story home. Incredible curb appeal greets you upon arrival. Gorgeous entry wth soaring ceiling and built-in storage bench, which then leads to the very bright, large flex room, currently used as an office but could be a formal dining room, library, anything that works for you! Next is the living room with huge windows, lots of space, and a beautiful fireplace with mantle. Onto the kitchen with all stainless steel appliances (oven & microwave built in), huge island, breakfast bar, corner pantry, and stunning cabinetry, some with glass, under counter lighting, plus great breakfast nook/dining area leading to the large deck (12'4" x 28'6 ), and professionally landscaped back yard with a shed for storage. There is a half bath and great laundry/mud room (has pull down hangers for drying and a folding counter, plus coat hooks and shoe storage, making it a very functional room) which complete the first floor. Upstairs you will find a huge bonus room with vaulted ceiling and a loft area with built-in desk. The primary suite has double doors which creates a beautiful entrance followed by wonderful space, a walk-in closet with built-in shelving, large ensuite with two sinks, a jetted tub, and separate shower and toilet area, making this a total retreat. Two more good sized bedrooms and a full bath round out the top floor and all bedrooms and bonus room have ceiling fans. The basement has been professionally developed (866.25 sq ft finished) and kept to the same high standards as the rest of the home. You will find a large family room, two good sized bedrooms, full bathroom, utility room and a storage room which could be turned into a hobby room by just adding carpet (walls and window are in place). Completed with a double attached garage, central air conditioning, and underground sprinklers, this home has everything a family could want. Bright, open floor plan, gorgeous "up to date" colours, superior finishing, archways that open the space and make it show beautifully, and more. Close to all amenities including schools, shopping, parks, playgrounds and walking paths, Come view this "rare to find" 5 bedroom home in the lovely, vibrant community of Cimarron, Shed, 3 TV Mounts **RE/MAX iRealty Innovations** 