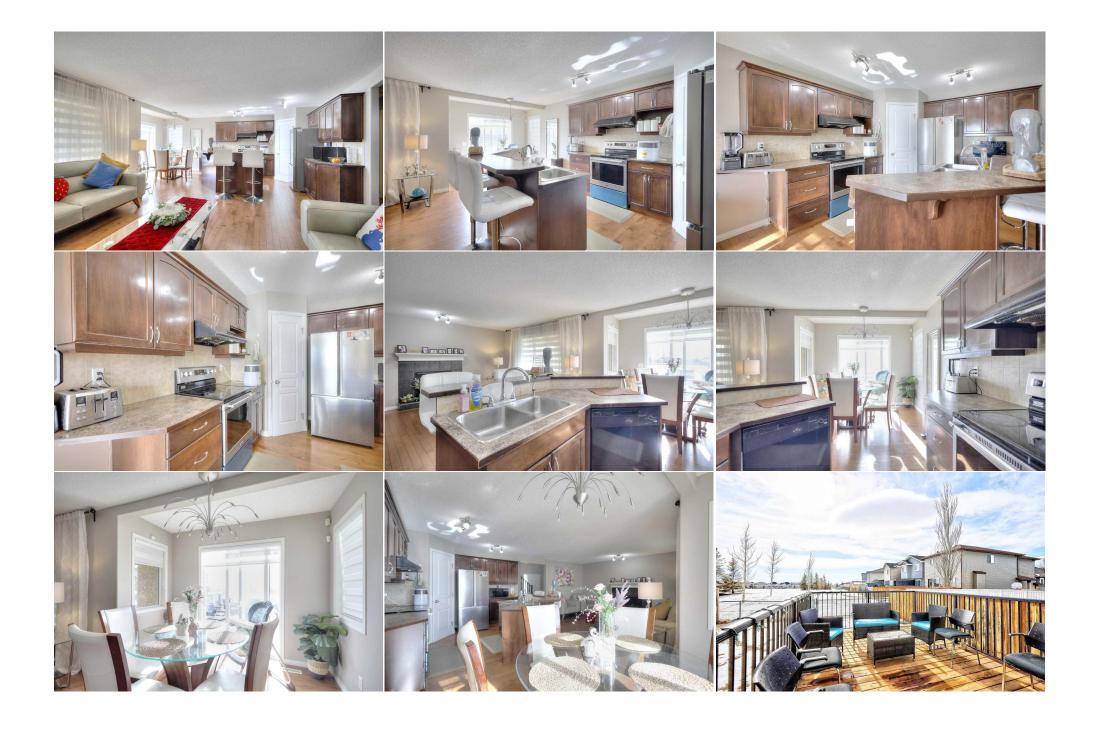

Legal/Tax/Financial

Title: Zoning: Fee Simple R-G

Legal Desc: **0513617** 

Remarks

Pub Rmks: Superb family home, With a well designed 2 bedroom legal suite ,Large kitchen area ,Bright and open living room, Backing onto a park!. Good size bedrooms plus

bonus room and a balcony. Ideal home for a growing family, bright and open. Steps away from school.

Inclusions: N/A

Property Listed By: MaxWell Canyon Creek