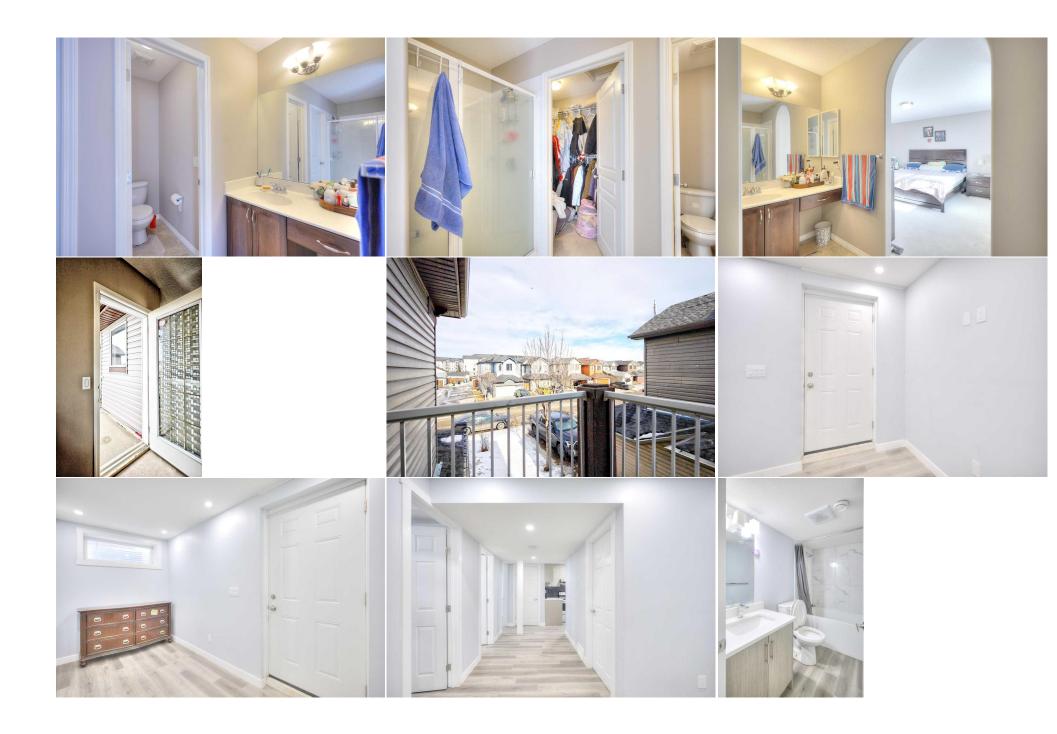

Kitchen Appl: Dishwasher, Refrigerator, Stove(s), Washer/Dryer, Water Purifier

Int Feat: No Animal Home, No Smoking Home, Pantry

**Utilities:** 

Room Information

Room Level **Dimensions** Room Level **Dimensions Bedroom - Primary** Upper 13`2" x 12`11" **Bedroom** Upper 9`5" x 9`9" 9`5" x 9`9" **Bedroom** Upper **Bonus Room** Upper 16`10" x 13`8" 2pc Ensuite bath Main 0'0" x 0'0" 4pc Ensuite bath Upper 0'0" x 0'0" 0'0" x 0'0" 0'0" x 0'0" 4pc Bathroom Upper 4pc Bathroom Basement **Bedroom Basement** 8'3" x 8'9" **Bedroom Basement** 8'3" x 10'6"

Legal/Tax/Financial

Title: Zoning: Fee Simple R-G

Legal Desc: **0513617** 

Remarks

Pub Rmks: Superb family home, With a well designed 2 bedroom legal suite ,Large kitchen area ,Bright and open living room, Backing onto a park!. Good size bedrooms plus