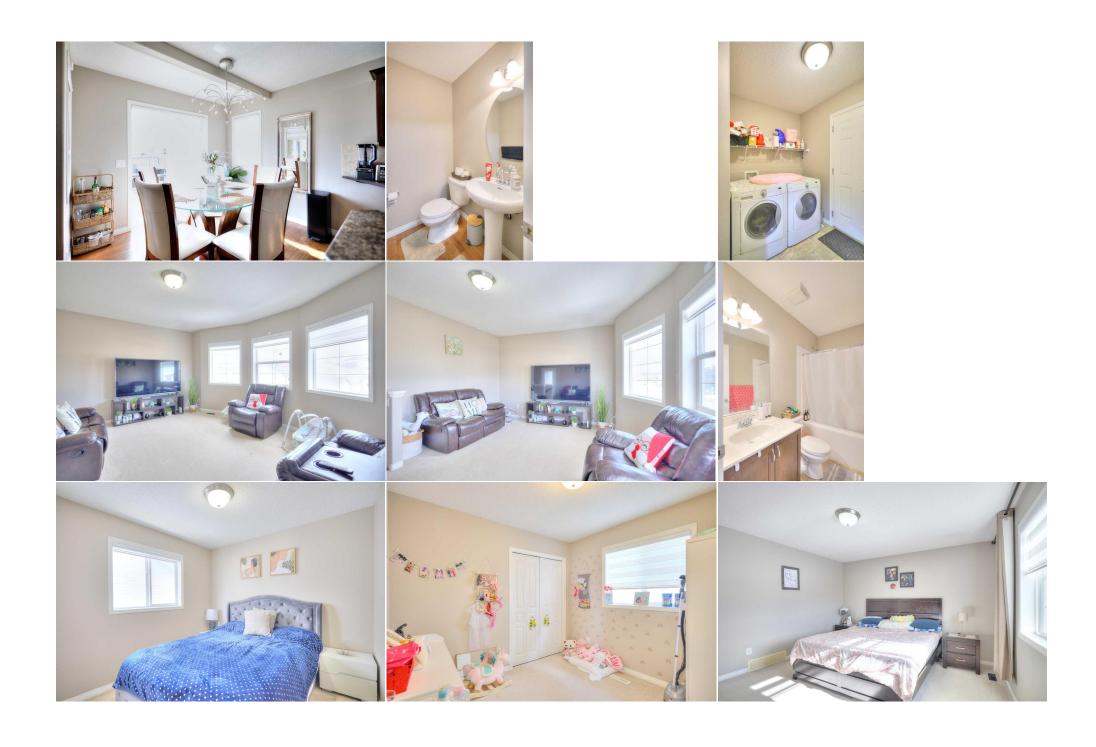

Kitchen Appl: Dishwasher, Refrigerator, Stove(s), Washer/Dryer, Water Purifier

Int Feat: No Animal Home, No Smoking Home, Pantry

**Utilities:** 

Room Information

Room Level **Dimensions** Room Level **Dimensions Bedroom - Primary** Upper 13`2" x 12`11" **Bedroom** Upper 9`5" x 9`9" 9`5" x 9`9" **Bedroom** Upper **Bonus Room** Upper 16`10" x 13`8" 2pc Ensuite bath Main 0'0" x 0'0" 4pc Ensuite bath Upper 0'0" x 0'0" 0'0" x 0'0" 0'0" x 0'0" 4pc Bathroom Upper 4pc Bathroom Basement **Bedroom Basement** 8'3" x 8'9" **Bedroom Basement** 8'3" x 10'6"