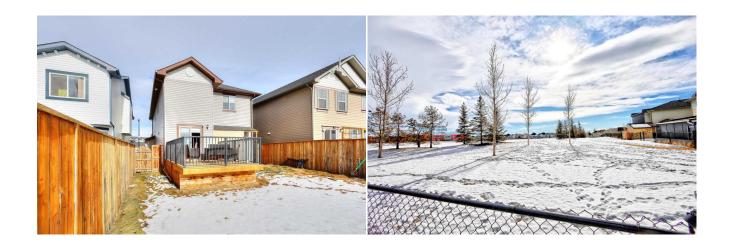

Lot Feat: Back Yard, Backs on to Park/Green Space Park Feat:

**Double Garage Attached** 

## Utilities and Features

Roof: **Asphalt Shingle** Construction:

Heating: Forced Air, Natural Gas **Vinyl Siding, Wood Frame** Sewer:

Flooring:

Ext Feat: Balcony, Playground Carpet, Laminate, Tile

Water Source: Fnd/Bsmt: **Poured Concrete** 