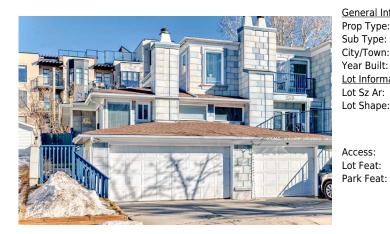

## 2310 14A Street, Calgary T2T 3X1

| MLS®#:  | A2196928 | Area:   | Bankview | Listing          | 02/25/25 | List Price: <b>\$455,000</b> |
|---------|----------|---------|----------|------------------|----------|------------------------------|
| Status: | Active   | County: | Calgary  | Date:<br>Change: | None     | Association: Fort McMurray   |

| Feat:<br>< Feat: | Back Yard<br>Concrete Driveway,Double Garage Attached,Garage Door Opener,Garage Faces Front |                     |     |            |           |  |  |
|------------------|---------------------------------------------------------------------------------------------|---------------------|-----|------------|-----------|--|--|
| ess:             |                                                                                             |                     |     |            |           |  |  |
|                  |                                                                                             |                     |     | Garage Sz: | 2         |  |  |
|                  |                                                                                             |                     |     | Ttl Park:  | 4         |  |  |
| Shape:           |                                                                                             |                     |     | Parking    |           |  |  |
| Sz Ar:           |                                                                                             | Ttl Sqft:           | 747 |            |           |  |  |
| Information      |                                                                                             | Low Sqft:           |     | Style:     | Bungalow  |  |  |
| r Built:         | 1952                                                                                        | Abv Sqft:           | 747 | Baths:     | 2.0 (2 0) |  |  |
| /Town:           | Calgary                                                                                     | Finished Floor Area |     | Beds:      | 3 (2 1 )  |  |  |
| Туре:            | Row/Townhouse                                                                               |                     |     | Layout     |           |  |  |
| о Туре:          | Residential                                                                                 |                     |     | 0          |           |  |  |
| eral Information |                                                                                             |                     |     | DOM        |           |  |  |

Utilities and Features

| Roof:<br>Heating:<br>Sewer:                                                            | Asphalt Shingle<br>Fireplace(s),Forced Air,Natural Gas |                | Construction:<br><b>Stone,Wood Frame</b><br>Flooring: | Stone,Wood Frame                                                                  |                |  |  |  |
|----------------------------------------------------------------------------------------|--------------------------------------------------------|----------------|-------------------------------------------------------|-----------------------------------------------------------------------------------|----------------|--|--|--|
| Ext Feat:                                                                              |                                                        |                |                                                       | Ceramic Tile,Hardwood                                                             |                |  |  |  |
|                                                                                        |                                                        |                |                                                       | Water Source:                                                                     |                |  |  |  |
|                                                                                        |                                                        |                | Poured Concrete                                       | Fnd/Bsmt:                                                                         |                |  |  |  |
| Int Feat: Built-in Features,Ceiling Fan(s),Closet Organizers,No Animal I<br>Utilities: |                                                        |                | wave,Microwave Hood Fan,Refri                         | e,Microwave Hood Fan,Refrigerator,Washer,Window Coverings<br>Home,No Smoking Home |                |  |  |  |
| Room                                                                                   | Level                                                  | Dimensions     | Room                                                  | Level                                                                             | Dimensions     |  |  |  |
| Entrance                                                                               | Main                                                   | 5`4" x 4`1"    | Living Room                                           | Main                                                                              | 16`3" x 12`7"  |  |  |  |
| Dining Room                                                                            | Main                                                   | 10`1" x 7`0"   | Kitchen                                               | Main                                                                              | 11`2" x 9`10"  |  |  |  |
| Bedroom - Prin                                                                         | nary Main                                              | 15`11" x 10`0" | Bedroom                                               | Main                                                                              | 9`9" x 7`1"    |  |  |  |
| 4pc Bathroom                                                                           | Main                                                   | 7`10" x 4`11"  | Game Room                                             | Basement                                                                          | 22`10" x 10`5" |  |  |  |
| Bedroom                                                                                | Basement                                               | 12`1" x 9`2"   | 3pc Bathroom                                          | Basement                                                                          | 9`1" x 5`11"   |  |  |  |
| Laundry                                                                                | Basement                                               | 10`0" x 5`7"   | <b>Storage</b><br>Legal/Tax/Financial                 | Basement                                                                          | 15`7" x 7`4"   |  |  |  |