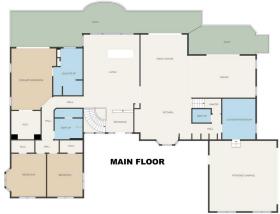

**Room Information** 

Level Level **Dimensions** Room **Dimensions** Room **Bedroom - Primary** Main 21`4" x 14`3" **Bedroom** Main 15`1" x 12`0" **Bedroom** Main 15`0" x 12`0" **Bedroom** Basement 16`5" x 14`5" 5pc Ensuite bath Main 15`8" x 9`8" Walk-In Closet Main 9`6" x 9`9"

| 4pc Bathroom Walk-In Closet Living Room Kitchen Pantry Laundry Library Walk-In Closet Exercise Room | Main<br>Main<br>Main<br>Main<br>Main<br>Upper<br>Basement<br>Basement                                                                                                                                                                                                                                                                                                                                                                                                                                                                                                                                                                                                                                                                                                                                                                                                                                                                                                                                                                                                                                                                                                                                                                                                                                                                                                                                                                                                                                                                                                                                                                                                                                                                                                                                                                                                                                                                                                                                                                                                                                                          | 9`5" x 10`5" 7`8" x 4`1" 20`5" x 13`9" 17`2" x 14`8" 4`11" x 3`1" 14`5" x 11`7" 10`1" x 10`8" 6`8" x 3`11" 12`7" x 9`6" | Walk-In Closet Entrance Family Room Dining Room 2pc Bathroom Flex Space Bonus Room 4pc Bathroom Flex Space | Main<br>Main<br>Main<br>Main<br>Main<br>Upper<br>Upper<br>Basement<br>Basement | 7'8" x 4'1" 9'8" x 8'1" 25'1" x 18'8" 21'1" x 17'1" 6'3" x 4'11" 16'3" x 11'11" 23'8" x 19'1" 10'0" x 8'9" 15'8" x 16'2" |
|-----------------------------------------------------------------------------------------------------|--------------------------------------------------------------------------------------------------------------------------------------------------------------------------------------------------------------------------------------------------------------------------------------------------------------------------------------------------------------------------------------------------------------------------------------------------------------------------------------------------------------------------------------------------------------------------------------------------------------------------------------------------------------------------------------------------------------------------------------------------------------------------------------------------------------------------------------------------------------------------------------------------------------------------------------------------------------------------------------------------------------------------------------------------------------------------------------------------------------------------------------------------------------------------------------------------------------------------------------------------------------------------------------------------------------------------------------------------------------------------------------------------------------------------------------------------------------------------------------------------------------------------------------------------------------------------------------------------------------------------------------------------------------------------------------------------------------------------------------------------------------------------------------------------------------------------------------------------------------------------------------------------------------------------------------------------------------------------------------------------------------------------------------------------------------------------------------------------------------------------------|-------------------------------------------------------------------------------------------------------------------------|------------------------------------------------------------------------------------------------------------|--------------------------------------------------------------------------------|--------------------------------------------------------------------------------------------------------------------------|
| Office                                                                                              | Basement                                                                                                                                                                                                                                                                                                                                                                                                                                                                                                                                                                                                                                                                                                                                                                                                                                                                                                                                                                                                                                                                                                                                                                                                                                                                                                                                                                                                                                                                                                                                                                                                                                                                                                                                                                                                                                                                                                                                                                                                                                                                                                                       | 8`7" x 12`7"                                                                                                            | Game Room                                                                                                  | Basement                                                                       | 25`0" x 14`9"                                                                                                            |
| Wine Cellar                                                                                         | Basement                                                                                                                                                                                                                                                                                                                                                                                                                                                                                                                                                                                                                                                                                                                                                                                                                                                                                                                                                                                                                                                                                                                                                                                                                                                                                                                                                                                                                                                                                                                                                                                                                                                                                                                                                                                                                                                                                                                                                                                                                                                                                                                       | 8`2" x 8`5"                                                                                                             | Lander of the state                                                                                        |                                                                                |                                                                                                                          |
|                                                                                                     |                                                                                                                                                                                                                                                                                                                                                                                                                                                                                                                                                                                                                                                                                                                                                                                                                                                                                                                                                                                                                                                                                                                                                                                                                                                                                                                                                                                                                                                                                                                                                                                                                                                                                                                                                                                                                                                                                                                                                                                                                                                                                                                                |                                                                                                                         | Legal/Tax/Financial                                                                                        |                                                                                |                                                                                                                          |
| Title: Fee Simple Legal Desc:                                                                       | Zoning: RUR 4 618LK                                                                                                                                                                                                                                                                                                                                                                                                                                                                                                                                                                                                                                                                                                                                                                                                                                                                                                                                                                                                                                                                                                                                                                                                                                                                                                                                                                                                                                                                                                                                                                                                                                                                                                                                                                                                                                                                                                                                                                                                                                                                                                            |                                                                                                                         |                                                                                                            |                                                                                |                                                                                                                          |
|                                                                                                     |                                                                                                                                                                                                                                                                                                                                                                                                                                                                                                                                                                                                                                                                                                                                                                                                                                                                                                                                                                                                                                                                                                                                                                                                                                                                                                                                                                                                                                                                                                                                                                                                                                                                                                                                                                                                                                                                                                                                                                                                                                                                                                                                |                                                                                                                         | Remarks                                                                                                    |                                                                                |                                                                                                                          |
| Pub Rmks:  Inclusions: Property Listed By:                                                          | Discover the unique south Springbank community of Mountain River Estates, offering unparalleled privacy on a 2-acre parcel surrounded by mature trees. This is your chance to own a remarkable property and become a member of this exclusive gated community of 16 homeowners who share common property of 289 acres of land, a water treatment plant, barn and horse paddocks, nature trails, and access to the Elbow River. This home was completely rebuilt from the ground up in 2004 (new roof 2020). It has been renovated to the highest standards and features over 6000 sq. ft. of living space and four bedrooms. The main residence is a walk-out bungalow with vaulted ceilings and hardwood flooring, a loft, and a fully finished basement. The inviting living room is centered around a wood burning fireplace with floor-to-ceiling stone. The large open concept kitchen, breakfast nook and formal dining room areas share a two-way gas fireplace and a wet bar, making it perfect for entertaining. The main level contains also the spacious primary bedroom with access to the sunny south-facing back, plus two other bedrooms. On the west end of the bungalow, stairs lead up to a versatile open area loft with built-in bookshelves for a home library. From here, enter through double glazed glass doors to the large family TV room featuring an abundance of cabinetry and a gas fireplace. The in-floor heated walkout basement contains an ample sized entertainment area with a billiard table, wood burning fireplace, wet bar and wine cellar. This level also contains another bedroom, bathroom, exercise room, and an office space. Outdoors, a generous south facing deck spans the width of the home. Stands of mature trees frame the panoramic views of the surrounding valley. Enjoy alfresco dining and entertaining with the built-in barbeque and an immense stone fireplace. Stay active in the winter and enjoy the 40x70 poured concrete skating rink with full boards and floodlight, which can also double as a summertime basketball or pickleball court. Included on t |                                                                                                                         |                                                                                                            |                                                                                |                                                                                                                          |