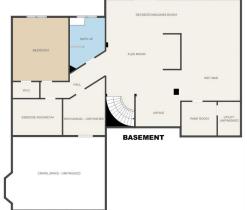

**Room Information** 

Level Level **Dimensions** Room **Dimensions** Room **Bedroom - Primary** Main 21`4" x 14`3" **Bedroom** Main 15`1" x 12`0" **Bedroom** Main 15`0" x 12`0" **Bedroom** Basement 16`5" x 14`5" 5pc Ensuite bath Main 15`8" x 9`8" Walk-In Closet Main 9`6" x 9`9"

| 4pc Bathroom Walk-In Closet Living Room Kitchen Pantry Laundry Library Walk-In Closet Exercise Room | Main<br>Main<br>Main<br>Main<br>Main<br>Upper<br>Basement<br>Basement                                                                                                                                                                                                                                                                                                                                                                                                                                                                                                                                                                                                                                                                                                                                                                                                                                                                                                                                                                                                                                                                                                                                                                                                                                                                                                                                                                                                                                                                                                                                                                                                                                                                                                                                                                                                                                                                                                                                                                                                                                                          | 9`5" x 10`5" 7`8" x 4`1" 20`5" x 13`9" 17`2" x 14`8" 4`11" x 3`1" 14`5" x 11`7" 10`1" x 10`8" 6`8" x 3`11" 12`7" x 9`6" | Walk-In Closet Entrance Family Room Dining Room 2pc Bathroom Flex Space Bonus Room 4pc Bathroom Flex Space | Main<br>Main<br>Main<br>Main<br>Main<br>Upper<br>Upper<br>Basement<br>Basement | 7'8" x 4'1" 9'8" x 8'1" 25'1" x 18'8" 21'1" x 17'1" 6'3" x 4'11" 16'3" x 11'11" 23'8" x 19'1" 10'0" x 8'9" 15'8" x 16'2" |
|-----------------------------------------------------------------------------------------------------|--------------------------------------------------------------------------------------------------------------------------------------------------------------------------------------------------------------------------------------------------------------------------------------------------------------------------------------------------------------------------------------------------------------------------------------------------------------------------------------------------------------------------------------------------------------------------------------------------------------------------------------------------------------------------------------------------------------------------------------------------------------------------------------------------------------------------------------------------------------------------------------------------------------------------------------------------------------------------------------------------------------------------------------------------------------------------------------------------------------------------------------------------------------------------------------------------------------------------------------------------------------------------------------------------------------------------------------------------------------------------------------------------------------------------------------------------------------------------------------------------------------------------------------------------------------------------------------------------------------------------------------------------------------------------------------------------------------------------------------------------------------------------------------------------------------------------------------------------------------------------------------------------------------------------------------------------------------------------------------------------------------------------------------------------------------------------------------------------------------------------------|-------------------------------------------------------------------------------------------------------------------------|------------------------------------------------------------------------------------------------------------|--------------------------------------------------------------------------------|--------------------------------------------------------------------------------------------------------------------------|
| Office                                                                                              | Basement                                                                                                                                                                                                                                                                                                                                                                                                                                                                                                                                                                                                                                                                                                                                                                                                                                                                                                                                                                                                                                                                                                                                                                                                                                                                                                                                                                                                                                                                                                                                                                                                                                                                                                                                                                                                                                                                                                                                                                                                                                                                                                                       | 8`7" x 12`7"                                                                                                            | Game Room                                                                                                  | Basement                                                                       | 25`0" x 14`9"                                                                                                            |
| Wine Cellar                                                                                         | Basement                                                                                                                                                                                                                                                                                                                                                                                                                                                                                                                                                                                                                                                                                                                                                                                                                                                                                                                                                                                                                                                                                                                                                                                                                                                                                                                                                                                                                                                                                                                                                                                                                                                                                                                                                                                                                                                                                                                                                                                                                                                                                                                       | 8`2" x 8`5"                                                                                                             | Lander of the state                                                                                        |                                                                                |                                                                                                                          |
|                                                                                                     |                                                                                                                                                                                                                                                                                                                                                                                                                                                                                                                                                                                                                                                                                                                                                                                                                                                                                                                                                                                                                                                                                                                                                                                                                                                                                                                                                                                                                                                                                                                                                                                                                                                                                                                                                                                                                                                                                                                                                                                                                                                                                                                                |                                                                                                                         | Legal/Tax/Financial                                                                                        |                                                                                |                                                                                                                          |
| Title: Fee Simple Legal Desc:                                                                       | Zoning: RUR 4 618LK                                                                                                                                                                                                                                                                                                                                                                                                                                                                                                                                                                                                                                                                                                                                                                                                                                                                                                                                                                                                                                                                                                                                                                                                                                                                                                                                                                                                                                                                                                                                                                                                                                                                                                                                                                                                                                                                                                                                                                                                                                                                                                            |                                                                                                                         |                                                                                                            |                                                                                |                                                                                                                          |
|                                                                                                     |                                                                                                                                                                                                                                                                                                                                                                                                                                                                                                                                                                                                                                                                                                                                                                                                                                                                                                                                                                                                                                                                                                                                                                                                                                                                                                                                                                                                                                                                                                                                                                                                                                                                                                                                                                                                                                                                                                                                                                                                                                                                                                                                |                                                                                                                         | Remarks                                                                                                    |                                                                                |                                                                                                                          |
| Pub Rmks:  Inclusions: Property Listed By:                                                          | Discover the unique south Springbank community of Mountain River Estates, offering unparalleled privacy on a 2-acre parcel surrounded by mature trees. This is your chance to own a remarkable property and become a member of this exclusive gated community of 16 homeowners who share common property of 289 acres of land, a water treatment plant, barn and horse paddocks, nature trails, and access to the Elbow River. This home was completely rebuilt from the ground up in 2004 (new roof 2020). It has been renovated to the highest standards and features over 6000 sq. ft. of living space and four bedrooms. The main residence is a walk-out bungalow with vaulted ceilings and hardwood flooring, a loft, and a fully finished basement. The inviting living room is centered around a wood burning fireplace with floor-to-ceiling stone. The large open concept kitchen, breakfast nook and formal dining room areas share a two-way gas fireplace and a wet bar, making it perfect for entertaining. The main level contains also the spacious primary bedroom with access to the sunny south-facing back, plus two other bedrooms. On the west end of the bungalow, stairs lead up to a versatile open area loft with built-in bookshelves for a home library. From here, enter through double glazed glass doors to the large family TV room featuring an abundance of cabinetry and a gas fireplace. The in-floor heated walkout basement contains an ample sized entertainment area with a billiard table, wood burning fireplace, wet bar and wine cellar. This level also contains another bedroom, bathroom, exercise room, and an office space. Outdoors, a generous south facing deck spans the width of the home. Stands of mature trees frame the panoramic views of the surrounding valley. Enjoy alfresco dining and entertaining with the built-in barbeque and an immense stone fireplace. Stay active in the winter and enjoy the 40x70 poured concrete skating rink with full boards and floodlight, which can also double as a summertime basketball or pickleball court. Included on t |                                                                                                                         |                                                                                                            |                                                                                |                                                                                                                          |