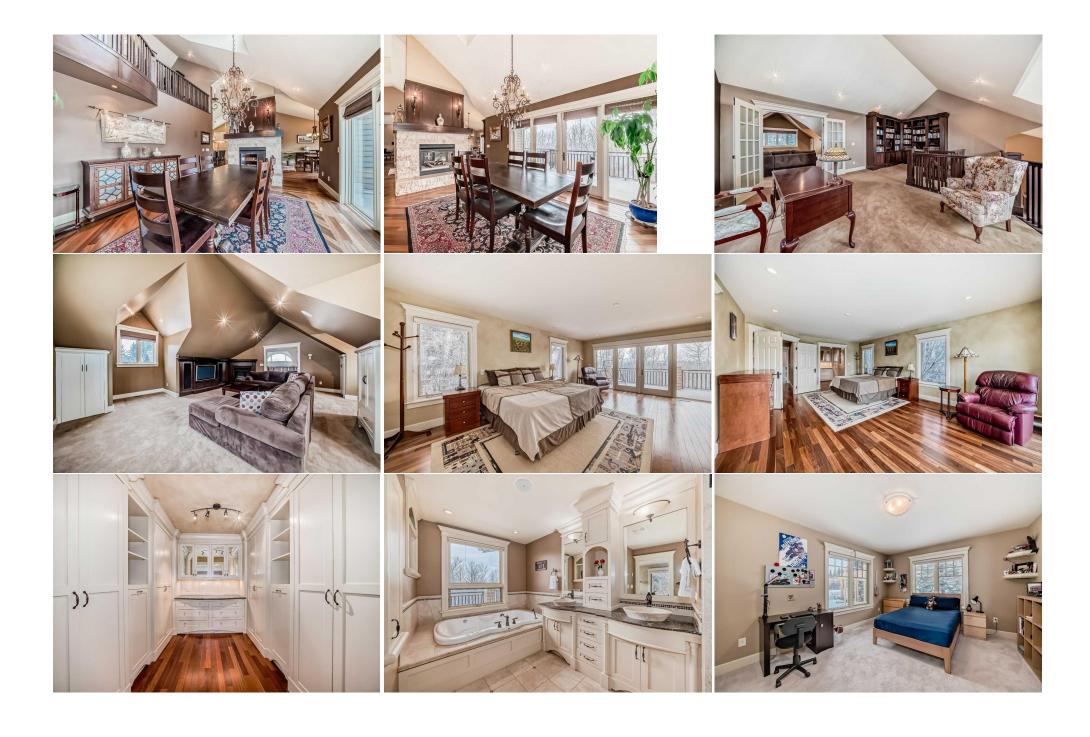

| 4pc Bathroom Walk-In Closet Living Room Kitchen Pantry Laundry Library Walk-In Closet Exercise Room | Main<br>Main<br>Main<br>Main<br>Main<br>Upper<br>Basement<br>Basement                                                                                                                                                                                                                                                                                                                                                                                                                                                                                                                                                                                                                                                                                                                                                                                                                                                                                                                                                                                                                                                                                                                                                                                                                                                                                                                                                                                                                                                                                                                                                                                                                                                                                                                                                                                                                                                                                                                                                                                                                                                          | 9`5" x 10`5" 7`8" x 4`1" 20`5" x 13`9" 17`2" x 14`8" 4`11" x 3`1" 14`5" x 11`7" 10`1" x 10`8" 6`8" x 3`11" 12`7" x 9`6" | Walk-In Closet Entrance Family Room Dining Room 2pc Bathroom Flex Space Bonus Room 4pc Bathroom Flex Space | Main<br>Main<br>Main<br>Main<br>Main<br>Upper<br>Upper<br>Basement<br>Basement | 7'8" x 4'1" 9'8" x 8'1" 25'1" x 18'8" 21'1" x 17'1" 6'3" x 4'11" 16'3" x 11'11" 23'8" x 19'1" 10'0" x 8'9" 15'8" x 16'2" |
|-----------------------------------------------------------------------------------------------------|--------------------------------------------------------------------------------------------------------------------------------------------------------------------------------------------------------------------------------------------------------------------------------------------------------------------------------------------------------------------------------------------------------------------------------------------------------------------------------------------------------------------------------------------------------------------------------------------------------------------------------------------------------------------------------------------------------------------------------------------------------------------------------------------------------------------------------------------------------------------------------------------------------------------------------------------------------------------------------------------------------------------------------------------------------------------------------------------------------------------------------------------------------------------------------------------------------------------------------------------------------------------------------------------------------------------------------------------------------------------------------------------------------------------------------------------------------------------------------------------------------------------------------------------------------------------------------------------------------------------------------------------------------------------------------------------------------------------------------------------------------------------------------------------------------------------------------------------------------------------------------------------------------------------------------------------------------------------------------------------------------------------------------------------------------------------------------------------------------------------------------|-------------------------------------------------------------------------------------------------------------------------|------------------------------------------------------------------------------------------------------------|--------------------------------------------------------------------------------|--------------------------------------------------------------------------------------------------------------------------|
| Office                                                                                              | Basement                                                                                                                                                                                                                                                                                                                                                                                                                                                                                                                                                                                                                                                                                                                                                                                                                                                                                                                                                                                                                                                                                                                                                                                                                                                                                                                                                                                                                                                                                                                                                                                                                                                                                                                                                                                                                                                                                                                                                                                                                                                                                                                       | 8`7" x 12`7"                                                                                                            | Game Room                                                                                                  | Basement                                                                       | 25`0" x 14`9"                                                                                                            |
| Wine Cellar                                                                                         | Basement                                                                                                                                                                                                                                                                                                                                                                                                                                                                                                                                                                                                                                                                                                                                                                                                                                                                                                                                                                                                                                                                                                                                                                                                                                                                                                                                                                                                                                                                                                                                                                                                                                                                                                                                                                                                                                                                                                                                                                                                                                                                                                                       | 8`2" x 8`5"                                                                                                             | Lander of the state                                                                                        |                                                                                |                                                                                                                          |
|                                                                                                     |                                                                                                                                                                                                                                                                                                                                                                                                                                                                                                                                                                                                                                                                                                                                                                                                                                                                                                                                                                                                                                                                                                                                                                                                                                                                                                                                                                                                                                                                                                                                                                                                                                                                                                                                                                                                                                                                                                                                                                                                                                                                                                                                |                                                                                                                         | Legal/Tax/Financial                                                                                        |                                                                                |                                                                                                                          |
| Title: Fee Simple Legal Desc:                                                                       | Zoning: RUR 4 618LK                                                                                                                                                                                                                                                                                                                                                                                                                                                                                                                                                                                                                                                                                                                                                                                                                                                                                                                                                                                                                                                                                                                                                                                                                                                                                                                                                                                                                                                                                                                                                                                                                                                                                                                                                                                                                                                                                                                                                                                                                                                                                                            |                                                                                                                         |                                                                                                            |                                                                                |                                                                                                                          |
|                                                                                                     |                                                                                                                                                                                                                                                                                                                                                                                                                                                                                                                                                                                                                                                                                                                                                                                                                                                                                                                                                                                                                                                                                                                                                                                                                                                                                                                                                                                                                                                                                                                                                                                                                                                                                                                                                                                                                                                                                                                                                                                                                                                                                                                                |                                                                                                                         | Remarks                                                                                                    |                                                                                |                                                                                                                          |
| Pub Rmks:  Inclusions: Property Listed By:                                                          | Discover the unique south Springbank community of Mountain River Estates, offering unparalleled privacy on a 2-acre parcel surrounded by mature trees. This is your chance to own a remarkable property and become a member of this exclusive gated community of 16 homeowners who share common property of 289 acres of land, a water treatment plant, barn and horse paddocks, nature trails, and access to the Elbow River. This home was completely rebuilt from the ground up in 2004 (new roof 2020). It has been renovated to the highest standards and features over 6000 sq. ft. of living space and four bedrooms. The main residence is a walk-out bungalow with vaulted ceilings and hardwood flooring, a loft, and a fully finished basement. The inviting living room is centered around a wood burning fireplace with floor-to-ceiling stone. The large open concept kitchen, breakfast nook and formal dining room areas share a two-way gas fireplace and a wet bar, making it perfect for entertaining. The main level contains also the spacious primary bedroom with access to the sunny south-facing back, plus two other bedrooms. On the west end of the bungalow, stairs lead up to a versatile open area loft with built-in bookshelves for a home library. From here, enter through double glazed glass doors to the large family TV room featuring an abundance of cabinetry and a gas fireplace. The in-floor heated walkout basement contains an ample sized entertainment area with a billiard table, wood burning fireplace, wet bar and wine cellar. This level also contains another bedroom, bathroom, exercise room, and an office space. Outdoors, a generous south facing deck spans the width of the home. Stands of mature trees frame the panoramic views of the surrounding valley. Enjoy alfresco dining and entertaining with the built-in barbeque and an immense stone fireplace. Stay active in the winter and enjoy the 40x70 poured concrete skating rink with full boards and floodlight, which can also double as a summertime basketball or pickleball court. Included on t |                                                                                                                         |                                                                                                            |                                                                                |                                                                                                                          |