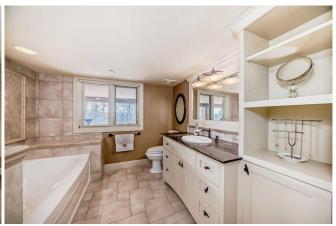

**Room Information** 

Level Level **Dimensions** Room **Dimensions** Room **Bedroom - Primary** Main 21`4" x 14`3" **Bedroom** Main 15`1" x 12`0" **Bedroom** Main 15`0" x 12`0" **Bedroom** Basement 16`5" x 14`5" 5pc Ensuite bath Main 15`8" x 9`8" Walk-In Closet Main 9`6" x 9`9"