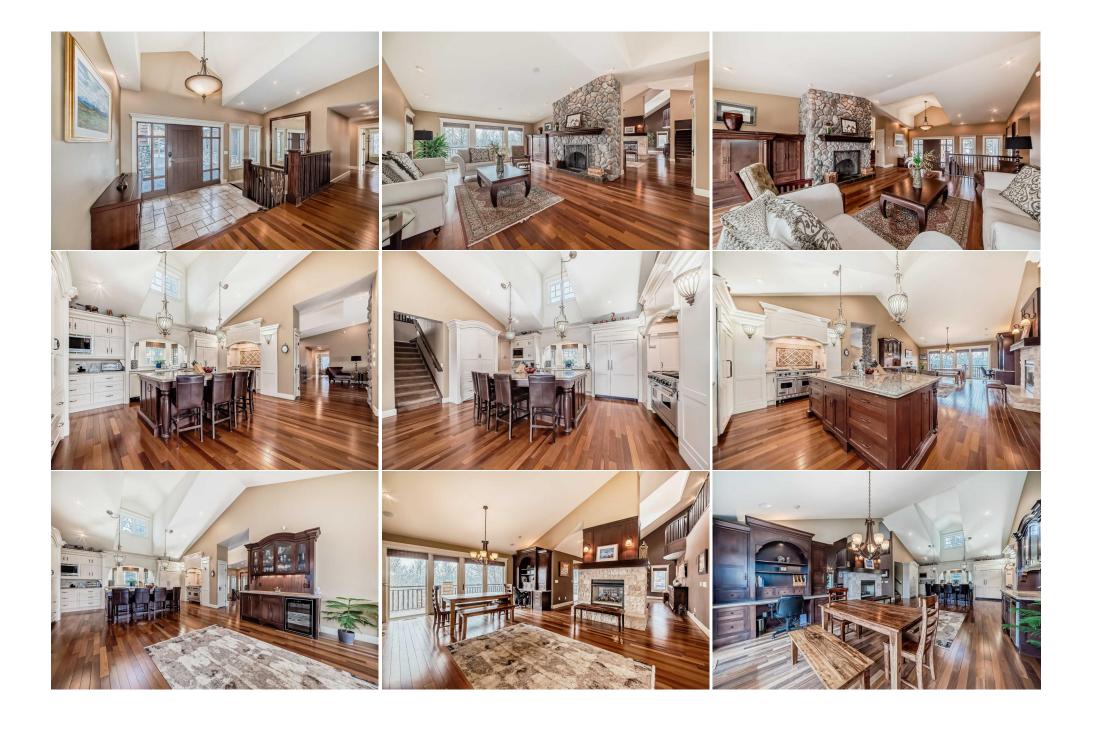

| 4pc Bathroom Walk-In Closet Living Room Kitchen Pantry Laundry Library Walk-In Closet Exercise Room | Main<br>Main<br>Main<br>Main<br>Main<br>Upper<br>Basement<br>Basement                                                                                                                                                                                                                                                                                                                                                                                                                                                                                                                                                                                                                                                                                                                                                                                                                                                                                                                                                                                                                                                                                                                                                                                                                                                                                                                                                                                                                                                                                                                                                                                                                                                                                                                                                                                                                                                                                                                                                                                                                                                          | 9`5" x 10`5" 7`8" x 4`1" 20`5" x 13`9" 17`2" x 14`8" 4`11" x 3`1" 14`5" x 11`7" 10`1" x 10`8" 6`8" x 3`11" 12`7" x 9`6" | Walk-In Closet Entrance Family Room Dining Room 2pc Bathroom Flex Space Bonus Room 4pc Bathroom Flex Space | Main<br>Main<br>Main<br>Main<br>Main<br>Upper<br>Upper<br>Basement<br>Basement | 7'8" x 4'1" 9'8" x 8'1" 25'1" x 18'8" 21'1" x 17'1" 6'3" x 4'11" 16'3" x 11'11" 23'8" x 19'1" 10'0" x 8'9" 15'8" x 16'2" |
|-----------------------------------------------------------------------------------------------------|--------------------------------------------------------------------------------------------------------------------------------------------------------------------------------------------------------------------------------------------------------------------------------------------------------------------------------------------------------------------------------------------------------------------------------------------------------------------------------------------------------------------------------------------------------------------------------------------------------------------------------------------------------------------------------------------------------------------------------------------------------------------------------------------------------------------------------------------------------------------------------------------------------------------------------------------------------------------------------------------------------------------------------------------------------------------------------------------------------------------------------------------------------------------------------------------------------------------------------------------------------------------------------------------------------------------------------------------------------------------------------------------------------------------------------------------------------------------------------------------------------------------------------------------------------------------------------------------------------------------------------------------------------------------------------------------------------------------------------------------------------------------------------------------------------------------------------------------------------------------------------------------------------------------------------------------------------------------------------------------------------------------------------------------------------------------------------------------------------------------------------|-------------------------------------------------------------------------------------------------------------------------|------------------------------------------------------------------------------------------------------------|--------------------------------------------------------------------------------|--------------------------------------------------------------------------------------------------------------------------|
| Office                                                                                              | Basement                                                                                                                                                                                                                                                                                                                                                                                                                                                                                                                                                                                                                                                                                                                                                                                                                                                                                                                                                                                                                                                                                                                                                                                                                                                                                                                                                                                                                                                                                                                                                                                                                                                                                                                                                                                                                                                                                                                                                                                                                                                                                                                       | 8`7" x 12`7"                                                                                                            | Game Room                                                                                                  | Basement                                                                       | 25`0" x 14`9"                                                                                                            |
| Wine Cellar                                                                                         | Basement                                                                                                                                                                                                                                                                                                                                                                                                                                                                                                                                                                                                                                                                                                                                                                                                                                                                                                                                                                                                                                                                                                                                                                                                                                                                                                                                                                                                                                                                                                                                                                                                                                                                                                                                                                                                                                                                                                                                                                                                                                                                                                                       | 8`2" x 8`5"                                                                                                             | Lander of the state                                                                                        |                                                                                |                                                                                                                          |
|                                                                                                     |                                                                                                                                                                                                                                                                                                                                                                                                                                                                                                                                                                                                                                                                                                                                                                                                                                                                                                                                                                                                                                                                                                                                                                                                                                                                                                                                                                                                                                                                                                                                                                                                                                                                                                                                                                                                                                                                                                                                                                                                                                                                                                                                |                                                                                                                         | Legal/Tax/Financial                                                                                        |                                                                                |                                                                                                                          |
| Title: Fee Simple Legal Desc:                                                                       | Zoning: RUR 4 618LK                                                                                                                                                                                                                                                                                                                                                                                                                                                                                                                                                                                                                                                                                                                                                                                                                                                                                                                                                                                                                                                                                                                                                                                                                                                                                                                                                                                                                                                                                                                                                                                                                                                                                                                                                                                                                                                                                                                                                                                                                                                                                                            |                                                                                                                         |                                                                                                            |                                                                                |                                                                                                                          |
|                                                                                                     |                                                                                                                                                                                                                                                                                                                                                                                                                                                                                                                                                                                                                                                                                                                                                                                                                                                                                                                                                                                                                                                                                                                                                                                                                                                                                                                                                                                                                                                                                                                                                                                                                                                                                                                                                                                                                                                                                                                                                                                                                                                                                                                                |                                                                                                                         | Remarks                                                                                                    |                                                                                |                                                                                                                          |
| Pub Rmks:  Inclusions: Property Listed By:                                                          | Discover the unique south Springbank community of Mountain River Estates, offering unparalleled privacy on a 2-acre parcel surrounded by mature trees. This is your chance to own a remarkable property and become a member of this exclusive gated community of 16 homeowners who share common property of 289 acres of land, a water treatment plant, barn and horse paddocks, nature trails, and access to the Elbow River. This home was completely rebuilt from the ground up in 2004 (new roof 2020). It has been renovated to the highest standards and features over 6000 sq. ft. of living space and four bedrooms. The main residence is a walk-out bungalow with vaulted ceilings and hardwood flooring, a loft, and a fully finished basement. The inviting living room is centered around a wood burning fireplace with floor-to-ceiling stone. The large open concept kitchen, breakfast nook and formal dining room areas share a two-way gas fireplace and a wet bar, making it perfect for entertaining. The main level contains also the spacious primary bedroom with access to the sunny south-facing back, plus two other bedrooms. On the west end of the bungalow, stairs lead up to a versatile open area loft with built-in bookshelves for a home library. From here, enter through double glazed glass doors to the large family TV room featuring an abundance of cabinetry and a gas fireplace. The in-floor heated walkout basement contains an ample sized entertainment area with a billiard table, wood burning fireplace, wet bar and wine cellar. This level also contains another bedroom, bathroom, exercise room, and an office space. Outdoors, a generous south facing deck spans the width of the home. Stands of mature trees frame the panoramic views of the surrounding valley. Enjoy alfresco dining and entertaining with the built-in barbeque and an immense stone fireplace. Stay active in the winter and enjoy the 40x70 poured concrete skating rink with full boards and floodlight, which can also double as a summertime basketball or pickleball court. Included on t |                                                                                                                         |                                                                                                            |                                                                                |                                                                                                                          |