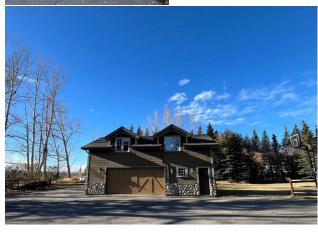

Baths:

Style:

30

Access:

Back Yard, Landscaped, Private, Treed Lot Feat: Park Feat:

Double Garage Attached, Double Garage Detached, RV Access/Parking