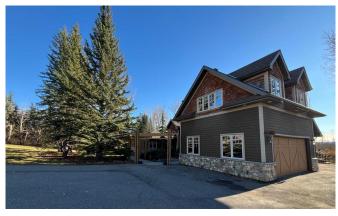

## 77 MOUNTAIN RIVER Estates, Rural Rocky View County T3Z 3J3

MLS®#: A2196931 Area: **Mountain River** Listing 03/06/25 List Price: **\$2,799,000** 

**Estates** 

Status: **Active Rocky View County** Change: County: -\$126k, 04-Apr Association: Fort McMurray

Baths:

Style:

30

Access:

Back Yard, Landscaped, Private, Treed Lot Feat: Park Feat:

Double Garage Attached, Double Garage Detached, RV Access/Parking

## Utilities and Features

Roof: **Asphalt Shingle** Construction:

> Boiler, In Floor, Fireplace(s), Forced Air, Natural Stone, Wood Frame, Wood Siding

> > Flooring:

Septic Field, Septic Tank Carpet, Hardwood, Tile