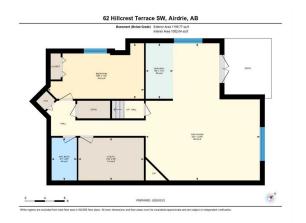

Utilities and Features

| Roof:<br>Heating: | Asphalt Shingle<br>Forced Air,Natural Gas |                                                                                                                                                                                                                                             |                | Construction:<br>Cedar,Stone,Vinyl Sidin | Construction:<br>Cedar,Stone,Vinyl Siding,Wood Frame |                |  |  |  |  |
|-------------------|-------------------------------------------|---------------------------------------------------------------------------------------------------------------------------------------------------------------------------------------------------------------------------------------------|----------------|------------------------------------------|------------------------------------------------------|----------------|--|--|--|--|
| Sewer:            |                                           |                                                                                                                                                                                                                                             |                | Flooring:                                | Flooring:                                            |                |  |  |  |  |
| Ext Feat:         | Private Yard                              |                                                                                                                                                                                                                                             |                | Carpet, Tile, Vinyl Plank                | Carpet, Tile, Vinyl Plank                            |                |  |  |  |  |
|                   |                                           |                                                                                                                                                                                                                                             |                | Water Source:                            | Water Source:                                        |                |  |  |  |  |
|                   |                                           |                                                                                                                                                                                                                                             |                | Fnd/Bsmt:                                | Fnd/Bsmt:                                            |                |  |  |  |  |
|                   | Poured Concrete                           |                                                                                                                                                                                                                                             |                |                                          |                                                      |                |  |  |  |  |
| Kitchen Appl:     | Ba                                        | Bar Fridge,Built-In Oven,Dryer,Freezer,Garage Control(s),Induction Cooktop,Microwave,Range Hood,Refrigerator,Washer,Window Coverings                                                                                                        |                |                                          |                                                      |                |  |  |  |  |
| Int Feat:         | Br                                        | Breakfast Bar,Built-in Features,Ceiling Fan(s),Chandelier,Closet Organizers,Double Vanity,High Ceilings,Kitchen Island,Open Floorplan,Pantry,Recessed Lighting,Soaking Tub,Stone Counters,Storage,Walk-In Closet(s),Wet Bar,Wired for Sound |                |                                          |                                                      |                |  |  |  |  |
|                   | Li                                        |                                                                                                                                                                                                                                             |                |                                          |                                                      |                |  |  |  |  |
| Utilities:        |                                           |                                                                                                                                                                                                                                             |                |                                          |                                                      |                |  |  |  |  |
|                   |                                           |                                                                                                                                                                                                                                             |                | Room Information                         |                                                      |                |  |  |  |  |
| Room              | Le                                        | vel                                                                                                                                                                                                                                         | Dimensions     | Room                                     | Level                                                | Dimensions     |  |  |  |  |
| Living Room       | Ma                                        | ain                                                                                                                                                                                                                                         | 18`10" x 19`2" | Kitchen                                  | Main                                                 | 10`4" x 15`10" |  |  |  |  |
| Dining Room       | Ma                                        | ain                                                                                                                                                                                                                                         | 17`1" x 9`6"   | Pantry                                   | Main                                                 | 6`0" x 8`8"    |  |  |  |  |
| Den               | Ma                                        | ain                                                                                                                                                                                                                                         | 10`1" x 15`3"  | Mud Room                                 | Main                                                 | 8`6" x 10`6"   |  |  |  |  |
| Bonus Room        | Up                                        | oper                                                                                                                                                                                                                                        | 19`2" x 19`3"  | Laundry                                  | Upper                                                | 7`5" x 10`7"   |  |  |  |  |
| Family Room       | Ba                                        | sement                                                                                                                                                                                                                                      | 27`9" x 23`1"  | Kitchenette                              | Basement                                             | 11`2" x 5`6"   |  |  |  |  |
| -                 | / Room Ba                                 | sement                                                                                                                                                                                                                                      | 8`8" x 13`3"   | Walk-In Closet                           | Upper                                                | 8`7" x 10`1"   |  |  |  |  |

| Bedroom - Primary<br>Bedroom<br>2pc Bathroom<br>4pc Bathroom | Upper<br>Upper<br>Main<br>Upper                                                                                                                                                                                                                                                                                                                                                                                                                                                                                                                                                                                                                                                                                                                                                                                                                                                                                                                                                                                                                                                                                                                                                                                                                                                                                                                                                                                                                                                                                                                                                                                                                                                                                                                                                                                                                                                                                                                                                                                                                                                                | 14`1" x 16`3"<br>9`6" x 13`3"<br>2`10" x 6`7"<br>6`4" x 9`3" | Bedroom<br>Bedroom<br>5pc Ensuite bath<br>4pc Bathroom<br>Legal/Tax/Financial | Upper<br>Basement<br>Upper<br>Basement | 10`1" x 12`6"<br>11`2" x 19`6"<br>17`4" x 13`2"<br>8`8" x 5`1" |  |  |  |
|--------------------------------------------------------------|------------------------------------------------------------------------------------------------------------------------------------------------------------------------------------------------------------------------------------------------------------------------------------------------------------------------------------------------------------------------------------------------------------------------------------------------------------------------------------------------------------------------------------------------------------------------------------------------------------------------------------------------------------------------------------------------------------------------------------------------------------------------------------------------------------------------------------------------------------------------------------------------------------------------------------------------------------------------------------------------------------------------------------------------------------------------------------------------------------------------------------------------------------------------------------------------------------------------------------------------------------------------------------------------------------------------------------------------------------------------------------------------------------------------------------------------------------------------------------------------------------------------------------------------------------------------------------------------------------------------------------------------------------------------------------------------------------------------------------------------------------------------------------------------------------------------------------------------------------------------------------------------------------------------------------------------------------------------------------------------------------------------------------------------------------------------------------------------|--------------------------------------------------------------|-------------------------------------------------------------------------------|----------------------------------------|----------------------------------------------------------------|--|--|--|
| Title:                                                       |                                                                                                                                                                                                                                                                                                                                                                                                                                                                                                                                                                                                                                                                                                                                                                                                                                                                                                                                                                                                                                                                                                                                                                                                                                                                                                                                                                                                                                                                                                                                                                                                                                                                                                                                                                                                                                                                                                                                                                                                                                                                                                | Zoning:                                                      |                                                                               |                                        |                                                                |  |  |  |
| Fee Simple<br>Legal Desc:                                    | 1412170                                                                                                                                                                                                                                                                                                                                                                                                                                                                                                                                                                                                                                                                                                                                                                                                                                                                                                                                                                                                                                                                                                                                                                                                                                                                                                                                                                                                                                                                                                                                                                                                                                                                                                                                                                                                                                                                                                                                                                                                                                                                                        | R1                                                           |                                                                               |                                        |                                                                |  |  |  |
|                                                              | Remarks                                                                                                                                                                                                                                                                                                                                                                                                                                                                                                                                                                                                                                                                                                                                                                                                                                                                                                                                                                                                                                                                                                                                                                                                                                                                                                                                                                                                                                                                                                                                                                                                                                                                                                                                                                                                                                                                                                                                                                                                                                                                                        |                                                              |                                                                               |                                        |                                                                |  |  |  |
| Pub Rmks:<br>Inclusions:<br>Property Listed By:              | #*** OPEN HOUSE Saturday, March 1 from 1:00 pm to 3:00 pm*** On a huge pie-shaped lot on a quiet cul-de-sac sits this gorgeous like-new home with a walkout illegal basement suite! Over 4,000 sq. ft. of developed space is stylishly designed with high-end upgrades, central air conditioning, built-in speakers, wide plank vinyl flooring, a neutral colour pallet and a casually elegant designer style throughout. The living room invites relaxation in front of the gas fireplace while the built-in surround system plays your favourite music. Show off your culinary provess in the stunning chef's dream kitchen featuring marble countertops, an induction cooktop, full-height cabinets, a large centre island and a walk-through pantry for easy grocery unloading. The cabinets extend into the dining room with a built-in serving bar and beverage fridge making hosting a breeze. Head out to the upper deck and enjoy casual summer barbeques overlooking the backyard. The den is currently set up as a beautiful hair salon but would also make a fantastic office, study or play space. Gather in the bonus room on the upper level and connect over engaging movies and games nights with mountain views as the majestic backdrop. Retreat at the end of the day to the primary oasis, a true owner's sanctuary thanks to the generous size and lavish ensuite boasting dual vanities plus a make-up station, a deep soaker tub, an oversized shower and a custom walk-in closet. Both additional bedrooms are spacious and bright sharing the 4-piece bathroom. Laundry with a sink and storage conveniently completes this level, no need to haul loads up and down the stairs! The 1 bedroom illegal suite in the walkout basement is private from the upper levels and even includes separate laundry. This beautifully designed level is great for extended family members, long-term guests, older children still living at home or more stylish space for your family to enjoy! The open concept space is sophistically designed, incorporating a large living |                                                              |                                                                               |                                        |                                                                |  |  |  |