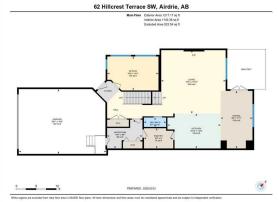

| <u>eneral Informatior</u><br>rop Type: | Residential |                     |       | <u>DOM</u><br><b>0</b> |           |  |
|----------------------------------------|-------------|---------------------|-------|------------------------|-----------|--|
| ub Type:                               | Detached    |                     |       | <u>Layout</u>          |           |  |
| ity/Town:                              | Airdrie     | Finished Floor Area |       | Beds:                  | 4 (3 1 )  |  |
| ear Built:                             | 2017        | Abv Sqft:           | 2,801 | Baths:                 | 3.5 (3 1) |  |
| <u>ot Information</u>                  |             | Low Sqft:           |       | Style:                 | 2 Storey  |  |
| ot Sz Ar:                              | 5,703 sqft  | Ttl Sqft:           | 2,801 |                        |           |  |
| ot Shape:                              |             |                     |       | Parking                |           |  |
|                                        |             |                     |       | Ttl Park:              | 4         |  |
|                                        |             |                     |       | Garage Sz:             | 2         |  |
| ccess:                                 |             |                     |       | 5                      |           |  |
| ot Feat:<br>ark Feat:                  |             |                     |       |                        |           |  |

Utilities and Features

| Roof:<br>Heating: | Asphalt Shingle<br>Forced Air,Natural Gas |                                                                                                                                                                                                                                             |                | Construction:<br>Cedar,Stone,Vinyl Sidin | Construction:<br>Cedar,Stone,Vinyl Siding,Wood Frame |                |  |  |  |  |
|-------------------|-------------------------------------------|---------------------------------------------------------------------------------------------------------------------------------------------------------------------------------------------------------------------------------------------|----------------|------------------------------------------|------------------------------------------------------|----------------|--|--|--|--|
| Sewer:            |                                           |                                                                                                                                                                                                                                             |                | Flooring:                                | Flooring:                                            |                |  |  |  |  |
| Ext Feat:         | Private Yard                              |                                                                                                                                                                                                                                             |                | Carpet, Tile, Vinyl Plank                | Carpet, Tile, Vinyl Plank                            |                |  |  |  |  |
|                   |                                           |                                                                                                                                                                                                                                             |                | Water Source:                            | Water Source:                                        |                |  |  |  |  |
|                   |                                           |                                                                                                                                                                                                                                             |                | Fnd/Bsmt:                                | Fnd/Bsmt:                                            |                |  |  |  |  |
|                   | Poured Concrete                           |                                                                                                                                                                                                                                             |                |                                          |                                                      |                |  |  |  |  |
| Kitchen Appl:     | Ba                                        | Bar Fridge,Built-In Oven,Dryer,Freezer,Garage Control(s),Induction Cooktop,Microwave,Range Hood,Refrigerator,Washer,Window Coverings                                                                                                        |                |                                          |                                                      |                |  |  |  |  |
| Int Feat:         | Br                                        | Breakfast Bar,Built-in Features,Ceiling Fan(s),Chandelier,Closet Organizers,Double Vanity,High Ceilings,Kitchen Island,Open Floorplan,Pantry,Recessed Lighting,Soaking Tub,Stone Counters,Storage,Walk-In Closet(s),Wet Bar,Wired for Sound |                |                                          |                                                      |                |  |  |  |  |
|                   | Li                                        |                                                                                                                                                                                                                                             |                |                                          |                                                      |                |  |  |  |  |
| Utilities:        |                                           |                                                                                                                                                                                                                                             |                |                                          |                                                      |                |  |  |  |  |
|                   |                                           |                                                                                                                                                                                                                                             |                | Room Information                         |                                                      |                |  |  |  |  |
| Room              | Le                                        | vel                                                                                                                                                                                                                                         | Dimensions     | Room                                     | Level                                                | Dimensions     |  |  |  |  |
| Living Room       | Ma                                        | ain                                                                                                                                                                                                                                         | 18`10" x 19`2" | Kitchen                                  | Main                                                 | 10`4" x 15`10" |  |  |  |  |
| Dining Room       | Ma                                        | ain                                                                                                                                                                                                                                         | 17`1" x 9`6"   | Pantry                                   | Main                                                 | 6`0" x 8`8"    |  |  |  |  |
| Den               | Ma                                        | ain                                                                                                                                                                                                                                         | 10`1" x 15`3"  | Mud Room                                 | Main                                                 | 8`6" x 10`6"   |  |  |  |  |
| Bonus Room        | Up                                        | oper                                                                                                                                                                                                                                        | 19`2" x 19`3"  | Laundry                                  | Upper                                                | 7`5" x 10`7"   |  |  |  |  |
| Family Room       | Ba                                        | sement                                                                                                                                                                                                                                      | 27`9" x 23`1"  | Kitchenette                              | Basement                                             | 11`2" x 5`6"   |  |  |  |  |
| -                 | / Room Ba                                 | sement                                                                                                                                                                                                                                      | 8`8" x 13`3"   | Walk-In Closet                           | Upper                                                | 8`7" x 10`1"   |  |  |  |  |

| Bedroom - Primary<br>Bedroom<br>2pc Bathroom<br>4pc Bathroom | Upper<br>Upper<br>Main<br>Upper                                                                                                                                                                                                                                                                                                                                                                                                                                                                                                                                                                                                                                                                                                                                                                                                                                                                                                                                                                                                                                                                                                                                                                                                                                                                                                                                                                                                                                                                                                                                                                                                                                                                                                                                                                                                                                                                                                                                                                                                                                                                | 14`1" x 16`3"<br>9`6" x 13`3"<br>2`10" x 6`7"<br>6`4" x 9`3" | Bedroom<br>Bedroom<br>5pc Ensuite bath<br>4pc Bathroom<br>Legal/Tax/Financial | Upper<br>Basement<br>Upper<br>Basement | 10`1" x 12`6"<br>11`2" x 19`6"<br>17`4" x 13`2"<br>8`8" x 5`1" |  |  |  |
|--------------------------------------------------------------|------------------------------------------------------------------------------------------------------------------------------------------------------------------------------------------------------------------------------------------------------------------------------------------------------------------------------------------------------------------------------------------------------------------------------------------------------------------------------------------------------------------------------------------------------------------------------------------------------------------------------------------------------------------------------------------------------------------------------------------------------------------------------------------------------------------------------------------------------------------------------------------------------------------------------------------------------------------------------------------------------------------------------------------------------------------------------------------------------------------------------------------------------------------------------------------------------------------------------------------------------------------------------------------------------------------------------------------------------------------------------------------------------------------------------------------------------------------------------------------------------------------------------------------------------------------------------------------------------------------------------------------------------------------------------------------------------------------------------------------------------------------------------------------------------------------------------------------------------------------------------------------------------------------------------------------------------------------------------------------------------------------------------------------------------------------------------------------------|--------------------------------------------------------------|-------------------------------------------------------------------------------|----------------------------------------|----------------------------------------------------------------|--|--|--|
| Title:                                                       |                                                                                                                                                                                                                                                                                                                                                                                                                                                                                                                                                                                                                                                                                                                                                                                                                                                                                                                                                                                                                                                                                                                                                                                                                                                                                                                                                                                                                                                                                                                                                                                                                                                                                                                                                                                                                                                                                                                                                                                                                                                                                                | Zoning:                                                      |                                                                               |                                        |                                                                |  |  |  |
| Fee Simple<br>Legal Desc:                                    | 1412170                                                                                                                                                                                                                                                                                                                                                                                                                                                                                                                                                                                                                                                                                                                                                                                                                                                                                                                                                                                                                                                                                                                                                                                                                                                                                                                                                                                                                                                                                                                                                                                                                                                                                                                                                                                                                                                                                                                                                                                                                                                                                        | R1                                                           |                                                                               |                                        |                                                                |  |  |  |
|                                                              | Remarks                                                                                                                                                                                                                                                                                                                                                                                                                                                                                                                                                                                                                                                                                                                                                                                                                                                                                                                                                                                                                                                                                                                                                                                                                                                                                                                                                                                                                                                                                                                                                                                                                                                                                                                                                                                                                                                                                                                                                                                                                                                                                        |                                                              |                                                                               |                                        |                                                                |  |  |  |
| Pub Rmks:<br>Inclusions:<br>Property Listed By:              | #*** OPEN HOUSE Saturday, March 1 from 1:00 pm to 3:00 pm*** On a huge pie-shaped lot on a quiet cul-de-sac sits this gorgeous like-new home with a walkout illegal basement suite! Over 4,000 sq. ft. of developed space is stylishly designed with high-end upgrades, central air conditioning, built-in speakers, wide plank vinyl flooring, a neutral colour pallet and a casually elegant designer style throughout. The living room invites relaxation in front of the gas fireplace while the built-in surround system plays your favourite music. Show off your culinary provess in the stunning chef's dream kitchen featuring marble countertops, an induction cooktop, full-height cabinets, a large centre island and a walk-through pantry for easy grocery unloading. The cabinets extend into the dining room with a built-in serving bar and beverage fridge making hosting a breeze. Head out to the upper deck and enjoy casual summer barbeques overlooking the backyard. The den is currently set up as a beautiful hair salon but would also make a fantastic office, study or play space. Gather in the bonus room on the upper level and connect over engaging movies and games nights with mountain views as the majestic backdrop. Retreat at the end of the day to the primary oasis, a true owner's sanctuary thanks to the generous size and lavish ensuite boasting dual vanities plus a make-up station, a deep soaker tub, an oversized shower and a custom walk-in closet. Both additional bedrooms are spacious and bright sharing the 4-piece bathroom. Laundry with a sink and storage conveniently completes this level, no need to haul loads up and down the stairs! The 1 bedroom illegal suite in the walkout basement is private from the upper levels and even includes separate laundry. This beautifully designed level is great for extended family members, long-term guests, older children still living at home or more stylish space for your family to enjoy! The open concept space is sophistically designed, incorporating a large living |                                                              |                                                                               |                                        |                                                                |  |  |  |