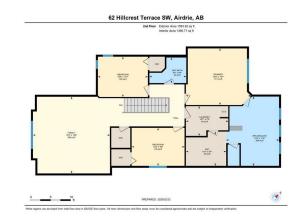

Utilities and Features

| Roof:<br>Heating: | Asphalt Shingle<br>Forced Air,Natural Gas |                                                                                                                                                                                                                                             |                | Construction:<br>Cedar,Stone,Vinyl Sidin | Construction:<br>Cedar,Stone,Vinyl Siding,Wood Frame |                |  |  |  |  |
|-------------------|-------------------------------------------|---------------------------------------------------------------------------------------------------------------------------------------------------------------------------------------------------------------------------------------------|----------------|------------------------------------------|------------------------------------------------------|----------------|--|--|--|--|
| Sewer:            |                                           |                                                                                                                                                                                                                                             |                | Flooring:                                | Flooring:                                            |                |  |  |  |  |
| Ext Feat:         | Private Yard                              |                                                                                                                                                                                                                                             |                | Carpet, Tile, Vinyl Plank                | Carpet, Tile, Vinyl Plank                            |                |  |  |  |  |
|                   |                                           |                                                                                                                                                                                                                                             |                | Water Source:                            | Water Source:                                        |                |  |  |  |  |
|                   |                                           |                                                                                                                                                                                                                                             |                | Fnd/Bsmt:                                | Fnd/Bsmt:                                            |                |  |  |  |  |
|                   | Poured Concrete                           |                                                                                                                                                                                                                                             |                |                                          |                                                      |                |  |  |  |  |
| Kitchen Appl:     | Ba                                        | Bar Fridge,Built-In Oven,Dryer,Freezer,Garage Control(s),Induction Cooktop,Microwave,Range Hood,Refrigerator,Washer,Window Coverings                                                                                                        |                |                                          |                                                      |                |  |  |  |  |
| Int Feat:         | Br                                        | Breakfast Bar,Built-in Features,Ceiling Fan(s),Chandelier,Closet Organizers,Double Vanity,High Ceilings,Kitchen Island,Open Floorplan,Pantry,Recessed Lighting,Soaking Tub,Stone Counters,Storage,Walk-In Closet(s),Wet Bar,Wired for Sound |                |                                          |                                                      |                |  |  |  |  |
|                   | Li                                        |                                                                                                                                                                                                                                             |                |                                          |                                                      |                |  |  |  |  |
| Utilities:        |                                           |                                                                                                                                                                                                                                             |                |                                          |                                                      |                |  |  |  |  |
|                   |                                           |                                                                                                                                                                                                                                             |                | Room Information                         |                                                      |                |  |  |  |  |
| Room              | Le                                        | vel                                                                                                                                                                                                                                         | Dimensions     | Room                                     | Level                                                | Dimensions     |  |  |  |  |
| Living Room       | Ma                                        | ain                                                                                                                                                                                                                                         | 18`10" x 19`2" | Kitchen                                  | Main                                                 | 10`4" x 15`10" |  |  |  |  |
| Dining Room       | Ma                                        | ain                                                                                                                                                                                                                                         | 17`1" x 9`6"   | Pantry                                   | Main                                                 | 6`0" x 8`8"    |  |  |  |  |
| Den               | Ma                                        | ain                                                                                                                                                                                                                                         | 10`1" x 15`3"  | Mud Room                                 | Main                                                 | 8`6" x 10`6"   |  |  |  |  |
| Bonus Room        | Up                                        | oper                                                                                                                                                                                                                                        | 19`2" x 19`3"  | Laundry                                  | Upper                                                | 7`5" x 10`7"   |  |  |  |  |
| Family Room       | Ba                                        | sement                                                                                                                                                                                                                                      | 27`9" x 23`1"  | Kitchenette                              | Basement                                             | 11`2" x 5`6"   |  |  |  |  |
| -                 | / Room Ba                                 | sement                                                                                                                                                                                                                                      | 8`8" x 13`3"   | Walk-In Closet                           | Upper                                                | 8`7" x 10`1"   |  |  |  |  |

| Bedroom - Primary<br>Bedroom<br>2pc Bathroom<br>4pc Bathroom | Upper<br>Upper<br>Main<br>Upper                                                                                                                                                                                                                                                                                                                                                                                                                                                                                                                                                                                                                                                                                                                                                                                                                                                                                                                                                                                                                                                                                                                                                                                                                                                                                                                                                                                                                                                                                                                                                                                                                                                                                                                                                                                                                                                                                                                                                                                                                                                                | 14`1" x 16`3"<br>9`6" x 13`3"<br>2`10" x 6`7"<br>6`4" x 9`3" | Bedroom<br>Bedroom<br>5pc Ensuite bath<br>4pc Bathroom<br>Legal/Tax/Financial | Upper<br>Basement<br>Upper<br>Basement | 10`1" x 12`6"<br>11`2" x 19`6"<br>17`4" x 13`2"<br>8`8" x 5`1" |  |  |  |
|--------------------------------------------------------------|------------------------------------------------------------------------------------------------------------------------------------------------------------------------------------------------------------------------------------------------------------------------------------------------------------------------------------------------------------------------------------------------------------------------------------------------------------------------------------------------------------------------------------------------------------------------------------------------------------------------------------------------------------------------------------------------------------------------------------------------------------------------------------------------------------------------------------------------------------------------------------------------------------------------------------------------------------------------------------------------------------------------------------------------------------------------------------------------------------------------------------------------------------------------------------------------------------------------------------------------------------------------------------------------------------------------------------------------------------------------------------------------------------------------------------------------------------------------------------------------------------------------------------------------------------------------------------------------------------------------------------------------------------------------------------------------------------------------------------------------------------------------------------------------------------------------------------------------------------------------------------------------------------------------------------------------------------------------------------------------------------------------------------------------------------------------------------------------|--------------------------------------------------------------|-------------------------------------------------------------------------------|----------------------------------------|----------------------------------------------------------------|--|--|--|
| Title:                                                       |                                                                                                                                                                                                                                                                                                                                                                                                                                                                                                                                                                                                                                                                                                                                                                                                                                                                                                                                                                                                                                                                                                                                                                                                                                                                                                                                                                                                                                                                                                                                                                                                                                                                                                                                                                                                                                                                                                                                                                                                                                                                                                | Zoning:                                                      |                                                                               |                                        |                                                                |  |  |  |
| Fee Simple<br>Legal Desc:                                    | 1412170                                                                                                                                                                                                                                                                                                                                                                                                                                                                                                                                                                                                                                                                                                                                                                                                                                                                                                                                                                                                                                                                                                                                                                                                                                                                                                                                                                                                                                                                                                                                                                                                                                                                                                                                                                                                                                                                                                                                                                                                                                                                                        | R1                                                           |                                                                               |                                        |                                                                |  |  |  |
|                                                              | Remarks                                                                                                                                                                                                                                                                                                                                                                                                                                                                                                                                                                                                                                                                                                                                                                                                                                                                                                                                                                                                                                                                                                                                                                                                                                                                                                                                                                                                                                                                                                                                                                                                                                                                                                                                                                                                                                                                                                                                                                                                                                                                                        |                                                              |                                                                               |                                        |                                                                |  |  |  |
| Pub Rmks:<br>Inclusions:<br>Property Listed By:              | #*** OPEN HOUSE Saturday, March 1 from 1:00 pm to 3:00 pm*** On a huge pie-shaped lot on a quiet cul-de-sac sits this gorgeous like-new home with a walkout illegal basement suite! Over 4,000 sq. ft. of developed space is stylishly designed with high-end upgrades, central air conditioning, built-in speakers, wide plank vinyl flooring, a neutral colour pallet and a casually elegant designer style throughout. The living room invites relaxation in front of the gas fireplace while the built-in surround system plays your favourite music. Show off your culinary provess in the stunning chef's dream kitchen featuring marble countertops, an induction cooktop, full-height cabinets, a large centre island and a walk-through pantry for easy grocery unloading. The cabinets extend into the dining room with a built-in serving bar and beverage fridge making hosting a breeze. Head out to the upper deck and enjoy casual summer barbeques overlooking the backyard. The den is currently set up as a beautiful hair salon but would also make a fantastic office, study or play space. Gather in the bonus room on the upper level and connect over engaging movies and games nights with mountain views as the majestic backdrop. Retreat at the end of the day to the primary oasis, a true owner's sanctuary thanks to the generous size and lavish ensuite boasting dual vanities plus a make-up station, a deep soaker tub, an oversized shower and a custom walk-in closet. Both additional bedrooms are spacious and bright sharing the 4-piece bathroom. Laundry with a sink and storage conveniently completes this level, no need to haul loads up and down the stairs! The 1 bedroom illegal suite in the walkout basement is private from the upper levels and even includes separate laundry. This beautifully designed level is great for extended family members, long-term guests, older children still living at home or more stylish space for your family to enjoy! The open concept space is sophistically designed, incorporating a large living |                                                              |                                                                               |                                        |                                                                |  |  |  |