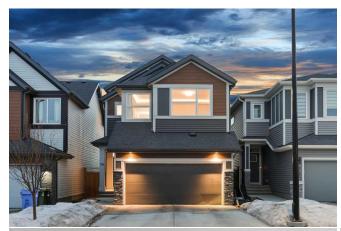

## 736 SETON Circle, Calgary T3M 3C5

| MLS®#:  | A2196963 | Area:   | Seton   | Listing<br>Date: | 02/26/25 | List Price: <b>\$869,000</b> |
|---------|----------|---------|---------|------------------|----------|------------------------------|
| Status: | Active   | County: | Calgary | Change:          | None     | Association: Fort McMurray   |

| eral Information  | <u>1</u>                                           |                    |       | DOM           |           |  |
|-------------------|----------------------------------------------------|--------------------|-------|---------------|-----------|--|
| Type:             | Residential                                        |                    |       | 0             |           |  |
| Type:             | Detached                                           |                    |       | <u>Layout</u> |           |  |
| Town:             | Calgary                                            | Finished Floor Are | ea    | Beds:         | 4 (3 1 )  |  |
| Built:            | 2020                                               | Abv Sqft:          | 2,271 | Baths:        | 3.5 (3 1) |  |
| <u>nformation</u> |                                                    | Low Sqft:          |       | Style:        | 2 Storey  |  |
| Sz Ar:            | 3,648 sqft                                         | Ttl Sqft:          | 2,271 |               |           |  |
| Shape:            |                                                    |                    |       | Parking       |           |  |
|                   |                                                    |                    |       | Ttl Park:     | 4         |  |
|                   |                                                    |                    |       | Garage Sz:    | 2         |  |
| SS:               |                                                    |                    |       |               |           |  |
| eat:              | Back Yard,No Neighbours Behind,Views,Zero Lot Line |                    |       |               |           |  |
| Feat:             | Double Garage Attached, Oversized                  |                    |       |               |           |  |