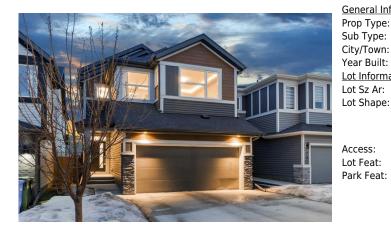

## 736 SETON Circle, Calgary T3M 3C5

| MLS®#:  | A2196963 | Area:   | Seton   | Listing<br>Date: | 02/26/25 | List Price: <b>\$869,000</b> |
|---------|----------|---------|---------|------------------|----------|------------------------------|
| Status: | Active   | County: | Calgary | Change:          | None     | Association: Fort McMurray   |

| eral Information  | <u>1</u>                                           |                    |       | DOM           |           |  |
|-------------------|----------------------------------------------------|--------------------|-------|---------------|-----------|--|
| Type:             | Residential                                        |                    |       | 0             |           |  |
| Type:             | Detached                                           |                    |       | <u>Layout</u> |           |  |
| Town:             | Calgary                                            | Finished Floor Are | ea    | Beds:         | 4 (3 1 )  |  |
| Built:            | 2020                                               | Abv Sqft:          | 2,271 | Baths:        | 3.5 (3 1) |  |
| <u>nformation</u> |                                                    | Low Sqft:          |       | Style:        | 2 Storey  |  |
| Sz Ar:            | 3,648 sqft                                         | Ttl Sqft:          | 2,271 |               |           |  |
| Shape:            |                                                    |                    |       | Parking       |           |  |
|                   |                                                    |                    |       | Ttl Park:     | 4         |  |
|                   |                                                    |                    |       | Garage Sz:    | 2         |  |
| SS:               |                                                    |                    |       |               |           |  |
| eat:              | Back Yard,No Neighbours Behind,Views,Zero Lot Line |                    |       |               |           |  |
| Feat:             | Double Garage Attached, Oversized                  |                    |       |               |           |  |