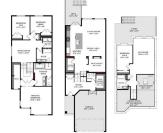

Utilities and Features

| Roof: Asphalt Shingle<br>Heating: Forced Air,Natural Gas<br>Sewer:<br>Ext Feat: None     |                           |                                                              |                                                                                                                                 | Construction:<br>Composite Siding,Stone,Vinyl Siding<br>Flooring:<br>Carpet,Hardwood,Tile<br>Water Source:<br>Fnd/Bsmt:<br>Poured Concrete |                                                                 |                                                                                                                              |
|------------------------------------------------------------------------------------------|---------------------------|--------------------------------------------------------------|---------------------------------------------------------------------------------------------------------------------------------|--------------------------------------------------------------------------------------------------------------------------------------------|-----------------------------------------------------------------|------------------------------------------------------------------------------------------------------------------------------|
| Kitchen Appl:<br>Int Feat:<br>Utilities:                                                 |                           |                                                              | cooktop,Microwave,Range Hood,Ro<br>pen Floorplan,Pantry,Quartz Coun<br>Room Ir                                                  | efrigerator                                                                                                                                | iling(s),Walk-In Closet(s)                                      |                                                                                                                              |
| Room<br>Living Room<br>Pantry<br>Foyer<br>Den<br>Bonus Room<br>Walk-In Closet<br>Bedroom | M<br>M<br>M<br>Uj<br>t Uj | evel<br>lain<br>lain<br>lain<br>lain<br>pper<br>pper<br>pper | Dimensions<br>13`6" x 13`2"<br>8`1" x 4`8"<br>17`4" x 10`5"<br>9`8" x 7`10"<br>13`11" x 12`11"<br>14`7" x 4`8"<br>11`2" x 10`3" | Room<br>Kitchen<br>Dining Room<br>Walk-In Closet<br>2pc Bathroom<br>Bedroom - Primary<br>5pc Ensuite bath<br>Bedroom                       | <u>Level</u><br>Main<br>Main<br>Main<br>Upper<br>Upper<br>Upper | Dimensions<br>17`6" x 9`1"<br>13`6" x 8`4"<br>9`3" x 5`4"<br>5`0" x 4`11"<br>17`11" x 16`0"<br>13`4" x 10`4"<br>12`2" x 9`4" |

| 5pc Bathroom<br>Bedroom<br>4pc Bathroom         | Upper<br>Basement<br>Basement                                                                                                                                                                                                                                                                                                                                                                                | 8`9" x 8`0"<br>14`6" x 9`0"<br>8`3" x 6`3"                                                                                                                                                                                                                                                                                                                                                                                                                                                                                                                                                                                                                         | Game Room<br>Storage<br>Furnace/Utility Room<br>Legal/Tax/Financial                                                                                                                                                                                                                                                                                                                                                                                                                                                                                                                                                                                                                             | Basement<br>Basement<br>Basement                                                                                                                                                                                                                                                                                                                                                                                                                                                                                                | 20`10" x 12`5"<br>21`9" x 8`7"<br>10`2" x 8`11"                                                                                                                                                                                                                                                                                                                                                                                                                                                                                                                                                                                                                                                                                                                                                                                                                   |
|-------------------------------------------------|--------------------------------------------------------------------------------------------------------------------------------------------------------------------------------------------------------------------------------------------------------------------------------------------------------------------------------------------------------------------------------------------------------------|--------------------------------------------------------------------------------------------------------------------------------------------------------------------------------------------------------------------------------------------------------------------------------------------------------------------------------------------------------------------------------------------------------------------------------------------------------------------------------------------------------------------------------------------------------------------------------------------------------------------------------------------------------------------|-------------------------------------------------------------------------------------------------------------------------------------------------------------------------------------------------------------------------------------------------------------------------------------------------------------------------------------------------------------------------------------------------------------------------------------------------------------------------------------------------------------------------------------------------------------------------------------------------------------------------------------------------------------------------------------------------|---------------------------------------------------------------------------------------------------------------------------------------------------------------------------------------------------------------------------------------------------------------------------------------------------------------------------------------------------------------------------------------------------------------------------------------------------------------------------------------------------------------------------------|-------------------------------------------------------------------------------------------------------------------------------------------------------------------------------------------------------------------------------------------------------------------------------------------------------------------------------------------------------------------------------------------------------------------------------------------------------------------------------------------------------------------------------------------------------------------------------------------------------------------------------------------------------------------------------------------------------------------------------------------------------------------------------------------------------------------------------------------------------------------|
| Title:<br><b>Fee Simple</b><br>Legal Desc:      | 1910572                                                                                                                                                                                                                                                                                                                                                                                                      | Zoning:<br><b>R-G</b>                                                                                                                                                                                                                                                                                                                                                                                                                                                                                                                                                                                                                                              | Remarks                                                                                                                                                                                                                                                                                                                                                                                                                                                                                                                                                                                                                                                                                         |                                                                                                                                                                                                                                                                                                                                                                                                                                                                                                                                 |                                                                                                                                                                                                                                                                                                                                                                                                                                                                                                                                                                                                                                                                                                                                                                                                                                                                   |
| Pub Rmks:<br>Inclusions:<br>Property Listed By: | picked every detail fr<br>created this floor plan<br>space you will be wow<br>brought towards the<br>be one of the largest<br>office with feature div<br>appreciate how wond<br>walking path around<br>in recycle bins, rich T<br>& Finish KitchenAid A<br>dishwasher with stair<br>in pantry with an abu<br>into a 17x16 massive<br>the Suite you have a<br>closet, stand alone sh<br>additional bright bed | rom top to bottom commencing wi<br>n as there is something for everyou<br>wed from the moment you enter. L<br>Atlantic Series, Volakas 12"x24" p<br>you see, enough room for both you<br>vider to the Great Room into a beat<br>lerful the natural daylight is that f<br>it. The kitchen will have you at "H<br>hunder Maple cabinetry with crow<br>appliance package includes a French<br>nless steel interior, 36" 5 burner g<br>undance of shelving offered for sto<br>suite with tray ceiling, accent ligh<br>generous walk-in closet with wind<br>nower & over sized soaker tub, all<br>rooms, 5pc main bath & large laur<br>& 2nd levels. The FULLY FINISHEI | th the highly sought after floor plan ca<br>one while offering an expansive & thou<br>Unique & creatively designed this is no<br>oblished floor tile that invites you into<br>our Winter and Summer attire. Steppin<br>autiful main living area with the most<br>flows into this beautiful home with no<br>ello" with the Ultra over sized island b<br>or molding, Blanco Super Single Antra<br>ch Door refrigerator with internal ice of<br>as cooktop with cast iron grates & Kit<br>orage. Step up to the next level & your<br>hting, numerous windows & an extend<br>low & numerous built-ins; on the other<br>framed in with stunning tile. Walk up<br>ndry room. Upgraded engineered hard | alled the ELLIOTT. Jayman<br>ughtfully planned home. Of<br>ot a cookie cutter home. Im<br>the large & airy foyer. The<br>g up to the 9ft main level<br>stunning mountain views.<br>neighbours behind you and<br>coasting Thunder Gray Qua<br>cite sink with a Sleek fauce<br>maker & water dispenser, 3<br>schenAid Ultra hood fan. To<br>r jaw will drop upon enterin<br>led niche, ideal for a readin<br>r side you have a huge 5pc<br>a few more steps to discov<br>wood-Coastline, Ashore (of<br>ent with expansive main re | e Show Home, these discerning clients hand<br>BUILT knocked it out of the park when they<br>fering almost 3000sqft of gorgeous living<br>imediately upon entering your gaze is<br>walk-in large mud closet off the garage will<br>you seamlessly transition by the sizeable<br>Over sized windows invite you over to<br>d a sizeable pond across the street with a<br>rtz counter tops, soft close drawers, 2 built-<br>et & under cabinet LED lighting. The Plus Fit<br>80" wall oven with convection microwave,<br>o complete the space you have a lovely walk-<br>ng the Primary Suite through double doors<br>ng nook or extra work space. To one side of<br>en suite featuring dual vanities, water<br>/er a spacious Bonus Room along with 2<br>ak) including flush nosings can be seen all<br>creational area with almost 10ft ceilings, 4th<br>owstopper! |