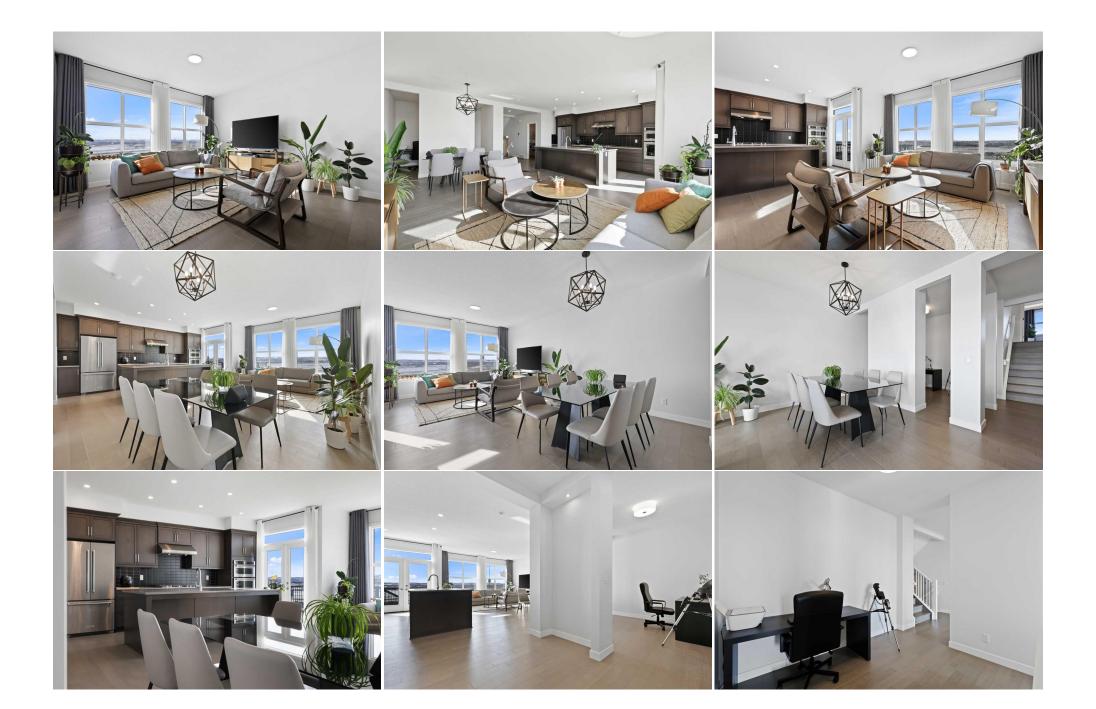

| 5pc Bathroom<br>Bedroom<br>4pc Bathroom         | Upper<br>Basement<br>Basement                                                                                                                                                                                                                                                                                                                                                                                | 8`9" x 8`0"<br>14`6" x 9`0"<br>8`3" x 6`3"                                                                                                                                                                                                                                                                                                                                                                                                                                                                                                                                                                                                                         | Game Room<br>Storage<br>Furnace/Utility Room<br>Legal/Tax/Financial                                                                                                                                                                                                                                                                                                                                                                                                                                                                                                                                                                                                                             | Basement<br>Basement<br>Basement                                                                                                                                                                                                                                                                                                                                                                                                                                                                                                | 20`10" x 12`5"<br>21`9" x 8`7"<br>10`2" x 8`11"                                                                                                                                                                                                                                                                                                                                                                                                                                                                                                                                                                                                                                                                                                                                                                                                                   |
|-------------------------------------------------|--------------------------------------------------------------------------------------------------------------------------------------------------------------------------------------------------------------------------------------------------------------------------------------------------------------------------------------------------------------------------------------------------------------|--------------------------------------------------------------------------------------------------------------------------------------------------------------------------------------------------------------------------------------------------------------------------------------------------------------------------------------------------------------------------------------------------------------------------------------------------------------------------------------------------------------------------------------------------------------------------------------------------------------------------------------------------------------------|-------------------------------------------------------------------------------------------------------------------------------------------------------------------------------------------------------------------------------------------------------------------------------------------------------------------------------------------------------------------------------------------------------------------------------------------------------------------------------------------------------------------------------------------------------------------------------------------------------------------------------------------------------------------------------------------------|---------------------------------------------------------------------------------------------------------------------------------------------------------------------------------------------------------------------------------------------------------------------------------------------------------------------------------------------------------------------------------------------------------------------------------------------------------------------------------------------------------------------------------|-------------------------------------------------------------------------------------------------------------------------------------------------------------------------------------------------------------------------------------------------------------------------------------------------------------------------------------------------------------------------------------------------------------------------------------------------------------------------------------------------------------------------------------------------------------------------------------------------------------------------------------------------------------------------------------------------------------------------------------------------------------------------------------------------------------------------------------------------------------------|
| Title:<br><b>Fee Simple</b><br>Legal Desc:      | 1910572                                                                                                                                                                                                                                                                                                                                                                                                      | Zoning:<br><b>R-G</b>                                                                                                                                                                                                                                                                                                                                                                                                                                                                                                                                                                                                                                              | Remarks                                                                                                                                                                                                                                                                                                                                                                                                                                                                                                                                                                                                                                                                                         |                                                                                                                                                                                                                                                                                                                                                                                                                                                                                                                                 |                                                                                                                                                                                                                                                                                                                                                                                                                                                                                                                                                                                                                                                                                                                                                                                                                                                                   |
| Pub Rmks:<br>Inclusions:<br>Property Listed By: | picked every detail fr<br>created this floor plan<br>space you will be wow<br>brought towards the<br>be one of the largest<br>office with feature div<br>appreciate how wond<br>walking path around<br>in recycle bins, rich T<br>& Finish KitchenAid A<br>dishwasher with stair<br>in pantry with an abu<br>into a 17x16 massive<br>the Suite you have a<br>closet, stand alone sh<br>additional bright bed | rom top to bottom commencing wi<br>n as there is something for everyou<br>wed from the moment you enter. L<br>Atlantic Series, Volakas 12"x24" p<br>you see, enough room for both you<br>vider to the Great Room into a beat<br>lerful the natural daylight is that f<br>it. The kitchen will have you at "H<br>hunder Maple cabinetry with crow<br>appliance package includes a French<br>nless steel interior, 36" 5 burner g<br>undance of shelving offered for sto<br>suite with tray ceiling, accent ligh<br>generous walk-in closet with wind<br>nower & over sized soaker tub, all<br>rooms, 5pc main bath & large laur<br>& 2nd levels. The FULLY FINISHEI | th the highly sought after floor plan ca<br>one while offering an expansive & thou<br>Unique & creatively designed this is no<br>oblished floor tile that invites you into<br>our Winter and Summer attire. Steppin<br>autiful main living area with the most<br>flows into this beautiful home with no<br>ello" with the Ultra over sized island b<br>or molding, Blanco Super Single Antra<br>ch Door refrigerator with internal ice of<br>as cooktop with cast iron grates & Kit<br>orage. Step up to the next level & your<br>hting, numerous windows & an extend<br>low & numerous built-ins; on the other<br>framed in with stunning tile. Walk up<br>ndry room. Upgraded engineered hard | alled the ELLIOTT. Jayman<br>ughtfully planned home. Of<br>ot a cookie cutter home. Im<br>the large & airy foyer. The<br>g up to the 9ft main level<br>stunning mountain views.<br>neighbours behind you and<br>coasting Thunder Gray Qua<br>cite sink with a Sleek fauce<br>maker & water dispenser, 3<br>schenAid Ultra hood fan. To<br>r jaw will drop upon enterin<br>led niche, ideal for a readin<br>r side you have a huge 5pc<br>a few more steps to discov<br>wood-Coastline, Ashore (of<br>ent with expansive main re | e Show Home, these discerning clients hand<br>BUILT knocked it out of the park when they<br>fering almost 3000sqft of gorgeous living<br>imediately upon entering your gaze is<br>walk-in large mud closet off the garage will<br>you seamlessly transition by the sizeable<br>Over sized windows invite you over to<br>d a sizeable pond across the street with a<br>rtz counter tops, soft close drawers, 2 built-<br>et & under cabinet LED lighting. The Plus Fit<br>80" wall oven with convection microwave,<br>o complete the space you have a lovely walk-<br>ng the Primary Suite through double doors<br>ng nook or extra work space. To one side of<br>en suite featuring dual vanities, water<br>/er a spacious Bonus Room along with 2<br>ak) including flush nosings can be seen all<br>creational area with almost 10ft ceilings, 4th<br>owstopper! |