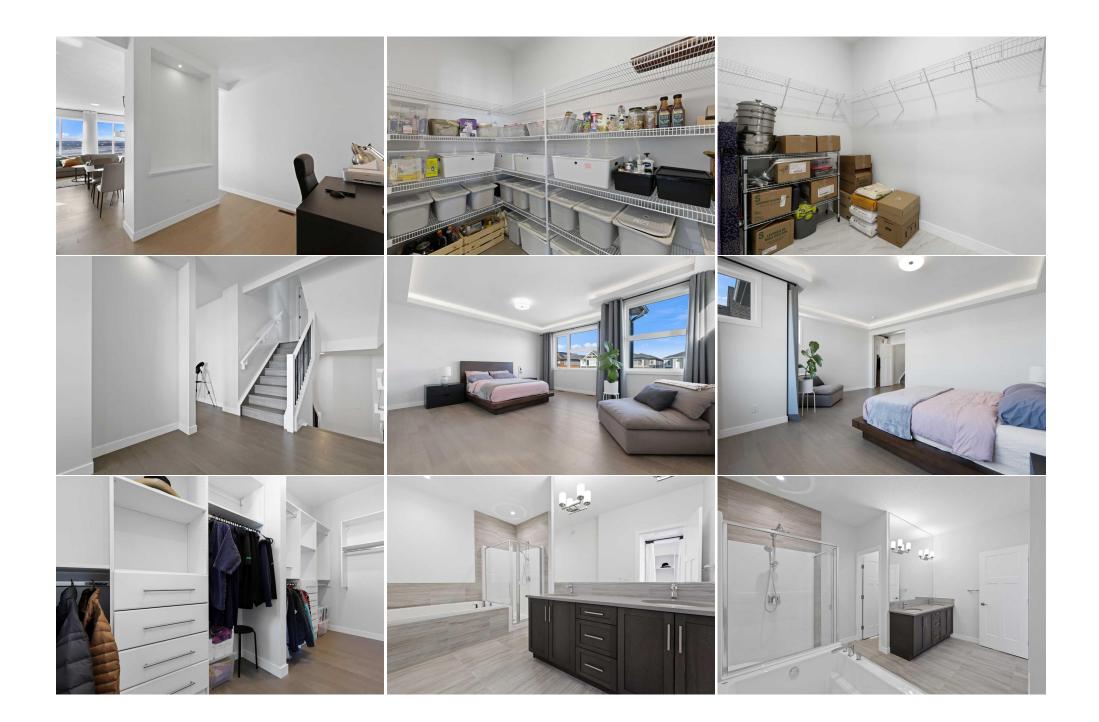

| 5pc Bathroom<br>Bedroom<br>4pc Bathroom         | Upper<br>Basement<br>Basement                                                                                                                                                                                                                                                                                                                                                                                | 8`9" x 8`0"<br>14`6" x 9`0"<br>8`3" x 6`3"                                                                                                                                                                                                                                                                                                                                                                                                                                                                                                                                                                                                                         | Game Room<br>Storage<br>Furnace/Utility Room<br>Legal/Tax/Financial                                                                                                                                                                                                                                                                                                                                                                                                                                                                                                                                                                                                                             | Basement<br>Basement<br>Basement                                                                                                                                                                                                                                                                                                                                                                                                                                                                                                | 20`10" x 12`5"<br>21`9" x 8`7"<br>10`2" x 8`11"                                                                                                                                                                                                                                                                                                                                                                                                                                                                                                                                                                                                                                                                                                                                                                                                                   |
|-------------------------------------------------|--------------------------------------------------------------------------------------------------------------------------------------------------------------------------------------------------------------------------------------------------------------------------------------------------------------------------------------------------------------------------------------------------------------|--------------------------------------------------------------------------------------------------------------------------------------------------------------------------------------------------------------------------------------------------------------------------------------------------------------------------------------------------------------------------------------------------------------------------------------------------------------------------------------------------------------------------------------------------------------------------------------------------------------------------------------------------------------------|-------------------------------------------------------------------------------------------------------------------------------------------------------------------------------------------------------------------------------------------------------------------------------------------------------------------------------------------------------------------------------------------------------------------------------------------------------------------------------------------------------------------------------------------------------------------------------------------------------------------------------------------------------------------------------------------------|---------------------------------------------------------------------------------------------------------------------------------------------------------------------------------------------------------------------------------------------------------------------------------------------------------------------------------------------------------------------------------------------------------------------------------------------------------------------------------------------------------------------------------|-------------------------------------------------------------------------------------------------------------------------------------------------------------------------------------------------------------------------------------------------------------------------------------------------------------------------------------------------------------------------------------------------------------------------------------------------------------------------------------------------------------------------------------------------------------------------------------------------------------------------------------------------------------------------------------------------------------------------------------------------------------------------------------------------------------------------------------------------------------------|
| Title:<br><b>Fee Simple</b><br>Legal Desc:      | 1910572                                                                                                                                                                                                                                                                                                                                                                                                      | Zoning:<br><b>R-G</b>                                                                                                                                                                                                                                                                                                                                                                                                                                                                                                                                                                                                                                              | Remarks                                                                                                                                                                                                                                                                                                                                                                                                                                                                                                                                                                                                                                                                                         |                                                                                                                                                                                                                                                                                                                                                                                                                                                                                                                                 |                                                                                                                                                                                                                                                                                                                                                                                                                                                                                                                                                                                                                                                                                                                                                                                                                                                                   |
| Pub Rmks:<br>Inclusions:<br>Property Listed By: | picked every detail fr<br>created this floor plan<br>space you will be wow<br>brought towards the<br>be one of the largest<br>office with feature div<br>appreciate how wond<br>walking path around<br>in recycle bins, rich T<br>& Finish KitchenAid A<br>dishwasher with stair<br>in pantry with an abu<br>into a 17x16 massive<br>the Suite you have a<br>closet, stand alone sh<br>additional bright bed | rom top to bottom commencing wi<br>n as there is something for everyou<br>wed from the moment you enter. L<br>Atlantic Series, Volakas 12"x24" p<br>you see, enough room for both you<br>vider to the Great Room into a beat<br>lerful the natural daylight is that f<br>it. The kitchen will have you at "H<br>hunder Maple cabinetry with crow<br>appliance package includes a French<br>nless steel interior, 36" 5 burner g<br>undance of shelving offered for sto<br>suite with tray ceiling, accent ligh<br>generous walk-in closet with wind<br>nower & over sized soaker tub, all<br>rooms, 5pc main bath & large laur<br>& 2nd levels. The FULLY FINISHEI | th the highly sought after floor plan ca<br>one while offering an expansive & thou<br>Unique & creatively designed this is no<br>oblished floor tile that invites you into<br>our Winter and Summer attire. Steppin<br>autiful main living area with the most<br>flows into this beautiful home with no<br>ello" with the Ultra over sized island b<br>or molding, Blanco Super Single Antra<br>ch Door refrigerator with internal ice of<br>as cooktop with cast iron grates & Kit<br>orage. Step up to the next level & your<br>hting, numerous windows & an extend<br>low & numerous built-ins; on the other<br>framed in with stunning tile. Walk up<br>ndry room. Upgraded engineered hard | alled the ELLIOTT. Jayman<br>ughtfully planned home. Of<br>ot a cookie cutter home. Im<br>the large & airy foyer. The<br>g up to the 9ft main level<br>stunning mountain views.<br>neighbours behind you and<br>coasting Thunder Gray Qua<br>cite sink with a Sleek fauce<br>maker & water dispenser, 3<br>schenAid Ultra hood fan. To<br>r jaw will drop upon enterin<br>led niche, ideal for a readin<br>r side you have a huge 5pc<br>a few more steps to discov<br>wood-Coastline, Ashore (of<br>ent with expansive main re | e Show Home, these discerning clients hand<br>BUILT knocked it out of the park when they<br>fering almost 3000sqft of gorgeous living<br>imediately upon entering your gaze is<br>walk-in large mud closet off the garage will<br>you seamlessly transition by the sizeable<br>Over sized windows invite you over to<br>d a sizeable pond across the street with a<br>rtz counter tops, soft close drawers, 2 built-<br>et & under cabinet LED lighting. The Plus Fit<br>80" wall oven with convection microwave,<br>o complete the space you have a lovely walk-<br>ng the Primary Suite through double doors<br>ng nook or extra work space. To one side of<br>en suite featuring dual vanities, water<br>/er a spacious Bonus Room along with 2<br>ak) including flush nosings can be seen all<br>creational area with almost 10ft ceilings, 4th<br>owstopper! |