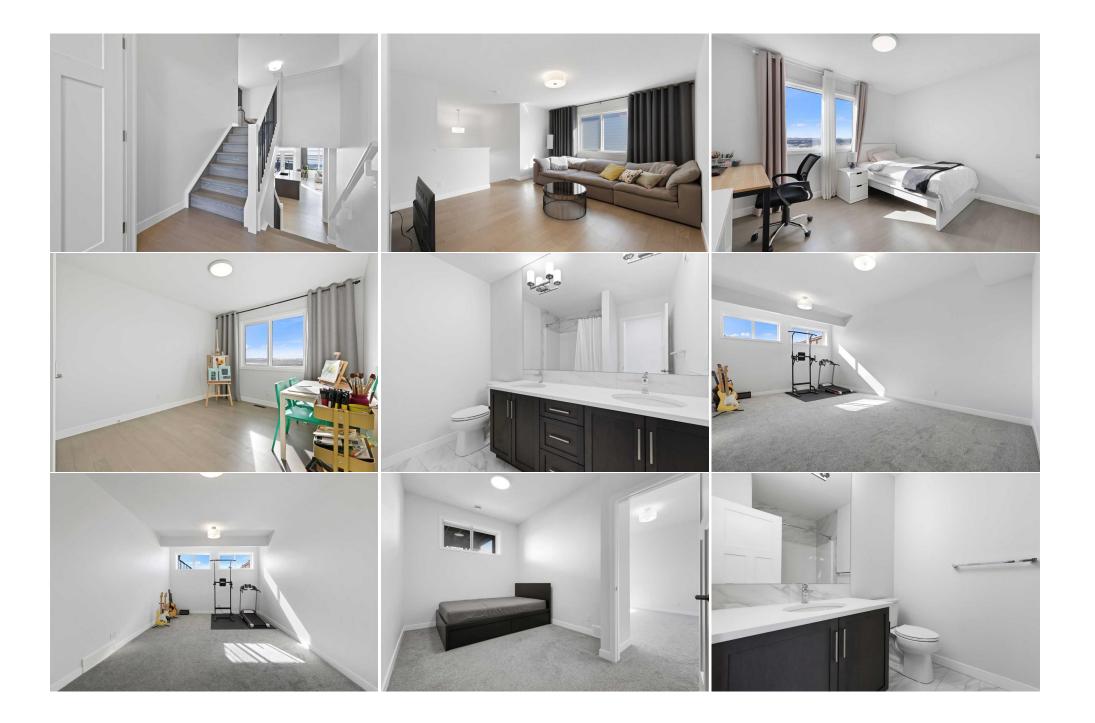

| 5pc Bathroom<br>Bedroom<br>4pc Bathroom         | Upper<br>Basement<br>Basement                                                                                                                                                                                                                                                                                                                                                                                | 8`9" x 8`0"<br>14`6" x 9`0"<br>8`3" x 6`3"                                                                                                                                                                                                                                                                                                                                                                                                                                                                                                                                                                                                                         | Game Room<br>Storage<br>Furnace/Utility Room<br>Legal/Tax/Financial                                                                                                                                                                                                                                                                                                                                                                                                                                                                                                                                                                                                                             | Basement<br>Basement<br>Basement                                                                                                                                                                                                                                                                                                                                                                                                                                                                                                | 20`10" x 12`5"<br>21`9" x 8`7"<br>10`2" x 8`11"                                                                                                                                                                                                                                                                                                                                                                                                                                                                                                                                                                                                                                                                                                                                                                                                                   |
|-------------------------------------------------|--------------------------------------------------------------------------------------------------------------------------------------------------------------------------------------------------------------------------------------------------------------------------------------------------------------------------------------------------------------------------------------------------------------|--------------------------------------------------------------------------------------------------------------------------------------------------------------------------------------------------------------------------------------------------------------------------------------------------------------------------------------------------------------------------------------------------------------------------------------------------------------------------------------------------------------------------------------------------------------------------------------------------------------------------------------------------------------------|-------------------------------------------------------------------------------------------------------------------------------------------------------------------------------------------------------------------------------------------------------------------------------------------------------------------------------------------------------------------------------------------------------------------------------------------------------------------------------------------------------------------------------------------------------------------------------------------------------------------------------------------------------------------------------------------------|---------------------------------------------------------------------------------------------------------------------------------------------------------------------------------------------------------------------------------------------------------------------------------------------------------------------------------------------------------------------------------------------------------------------------------------------------------------------------------------------------------------------------------|-------------------------------------------------------------------------------------------------------------------------------------------------------------------------------------------------------------------------------------------------------------------------------------------------------------------------------------------------------------------------------------------------------------------------------------------------------------------------------------------------------------------------------------------------------------------------------------------------------------------------------------------------------------------------------------------------------------------------------------------------------------------------------------------------------------------------------------------------------------------|
| Title:<br><b>Fee Simple</b><br>Legal Desc:      | 1910572                                                                                                                                                                                                                                                                                                                                                                                                      | Zoning:<br><b>R-G</b>                                                                                                                                                                                                                                                                                                                                                                                                                                                                                                                                                                                                                                              | Remarks                                                                                                                                                                                                                                                                                                                                                                                                                                                                                                                                                                                                                                                                                         |                                                                                                                                                                                                                                                                                                                                                                                                                                                                                                                                 |                                                                                                                                                                                                                                                                                                                                                                                                                                                                                                                                                                                                                                                                                                                                                                                                                                                                   |
| Pub Rmks:<br>Inclusions:<br>Property Listed By: | picked every detail fr<br>created this floor plan<br>space you will be wow<br>brought towards the<br>be one of the largest<br>office with feature div<br>appreciate how wond<br>walking path around<br>in recycle bins, rich T<br>& Finish KitchenAid A<br>dishwasher with stair<br>in pantry with an abu<br>into a 17x16 massive<br>the Suite you have a<br>closet, stand alone sh<br>additional bright bed | rom top to bottom commencing wi<br>n as there is something for everyou<br>wed from the moment you enter. L<br>Atlantic Series, Volakas 12"x24" p<br>you see, enough room for both you<br>vider to the Great Room into a beat<br>lerful the natural daylight is that f<br>it. The kitchen will have you at "H<br>hunder Maple cabinetry with crow<br>appliance package includes a French<br>nless steel interior, 36" 5 burner g<br>undance of shelving offered for sto<br>suite with tray ceiling, accent ligh<br>generous walk-in closet with wind<br>nower & over sized soaker tub, all<br>rooms, 5pc main bath & large laur<br>& 2nd levels. The FULLY FINISHEI | th the highly sought after floor plan ca<br>one while offering an expansive & thou<br>Unique & creatively designed this is no<br>oblished floor tile that invites you into<br>our Winter and Summer attire. Steppin<br>autiful main living area with the most<br>flows into this beautiful home with no<br>ello" with the Ultra over sized island b<br>or molding, Blanco Super Single Antra<br>ch Door refrigerator with internal ice of<br>as cooktop with cast iron grates & Kit<br>orage. Step up to the next level & your<br>hting, numerous windows & an extend<br>low & numerous built-ins; on the other<br>framed in with stunning tile. Walk up<br>ndry room. Upgraded engineered hard | alled the ELLIOTT. Jayman<br>ughtfully planned home. Of<br>ot a cookie cutter home. Im<br>the large & airy foyer. The<br>g up to the 9ft main level<br>stunning mountain views.<br>neighbours behind you and<br>coasting Thunder Gray Qua<br>cite sink with a Sleek fauce<br>maker & water dispenser, 3<br>schenAid Ultra hood fan. To<br>r jaw will drop upon enterin<br>led niche, ideal for a readin<br>r side you have a huge 5pc<br>a few more steps to discov<br>wood-Coastline, Ashore (of<br>ent with expansive main re | e Show Home, these discerning clients hand<br>BUILT knocked it out of the park when they<br>fering almost 3000sqft of gorgeous living<br>imediately upon entering your gaze is<br>walk-in large mud closet off the garage will<br>you seamlessly transition by the sizeable<br>Over sized windows invite you over to<br>d a sizeable pond across the street with a<br>rtz counter tops, soft close drawers, 2 built-<br>et & under cabinet LED lighting. The Plus Fit<br>80" wall oven with convection microwave,<br>o complete the space you have a lovely walk-<br>ng the Primary Suite through double doors<br>ng nook or extra work space. To one side of<br>en suite featuring dual vanities, water<br>/er a spacious Bonus Room along with 2<br>ak) including flush nosings can be seen all<br>creational area with almost 10ft ceilings, 4th<br>owstopper! |