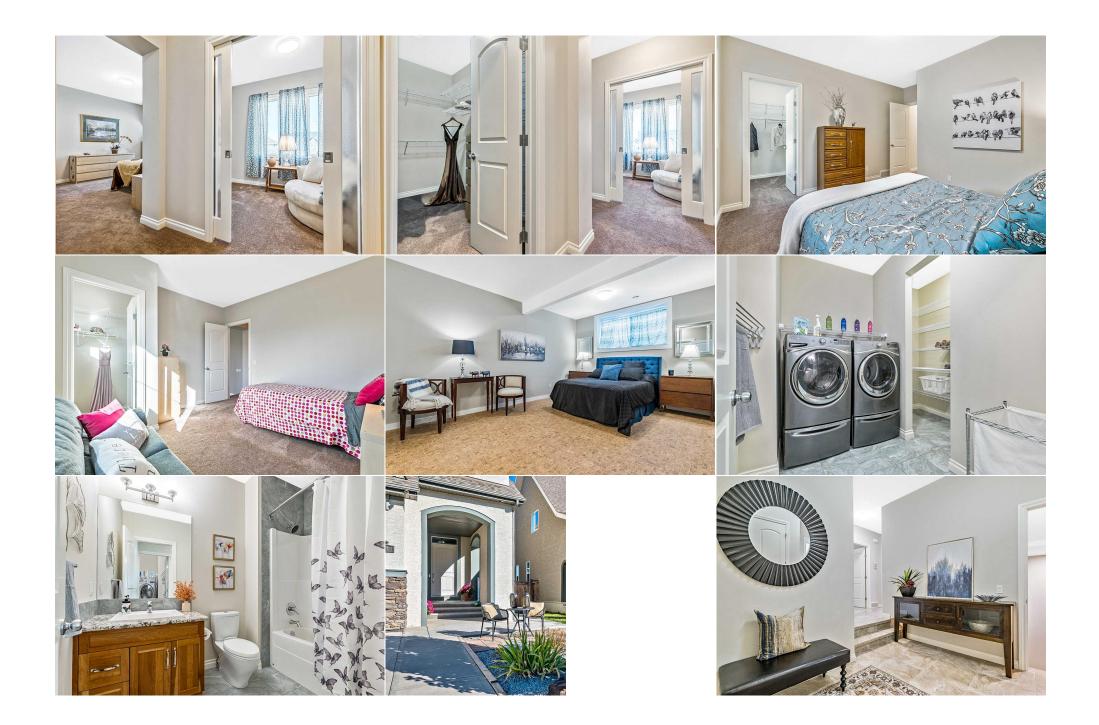

| Utilities:                          | Data,Wired for Sour<br>Cable Available,DSL                                                                                                                                                                                                                                                                                                                                                                                                                                                                                                                                                                                                                                                                                                                                                                                                                                                                                                                                                                                                                                                                                                                                                                                                                                                                                                                                                                                                                                                                                                                                                                                                                                                                                                                                                                                                                                                                                                                                                                                                                                                                                     |                       | ,Fiber Optics Available,Garbage Coll<br>Room Information | lection,High Speed Internet Ava | ailable,Sewer Available,Water Available |  |  |  |  |
|-------------------------------------|--------------------------------------------------------------------------------------------------------------------------------------------------------------------------------------------------------------------------------------------------------------------------------------------------------------------------------------------------------------------------------------------------------------------------------------------------------------------------------------------------------------------------------------------------------------------------------------------------------------------------------------------------------------------------------------------------------------------------------------------------------------------------------------------------------------------------------------------------------------------------------------------------------------------------------------------------------------------------------------------------------------------------------------------------------------------------------------------------------------------------------------------------------------------------------------------------------------------------------------------------------------------------------------------------------------------------------------------------------------------------------------------------------------------------------------------------------------------------------------------------------------------------------------------------------------------------------------------------------------------------------------------------------------------------------------------------------------------------------------------------------------------------------------------------------------------------------------------------------------------------------------------------------------------------------------------------------------------------------------------------------------------------------------------------------------------------------------------------------------------------------|-----------------------|----------------------------------------------------------|---------------------------------|-----------------------------------------|--|--|--|--|
| <u>Room</u>                         | Level                                                                                                                                                                                                                                                                                                                                                                                                                                                                                                                                                                                                                                                                                                                                                                                                                                                                                                                                                                                                                                                                                                                                                                                                                                                                                                                                                                                                                                                                                                                                                                                                                                                                                                                                                                                                                                                                                                                                                                                                                                                                                                                          | Dimensions            | <u>Room</u><br>Legal/Tax/Financial                       | Level                           | Dimensions                              |  |  |  |  |
| Title:<br>Fee Simple<br>Legal Desc: | 1310158                                                                                                                                                                                                                                                                                                                                                                                                                                                                                                                                                                                                                                                                                                                                                                                                                                                                                                                                                                                                                                                                                                                                                                                                                                                                                                                                                                                                                                                                                                                                                                                                                                                                                                                                                                                                                                                                                                                                                                                                                                                                                                                        | Zoning:<br><b>R-G</b> |                                                          |                                 |                                         |  |  |  |  |
|                                     |                                                                                                                                                                                                                                                                                                                                                                                                                                                                                                                                                                                                                                                                                                                                                                                                                                                                                                                                                                                                                                                                                                                                                                                                                                                                                                                                                                                                                                                                                                                                                                                                                                                                                                                                                                                                                                                                                                                                                                                                                                                                                                                                |                       | Remarks                                                  |                                 |                                         |  |  |  |  |
| Inclusions:                         | Check out the 3D Tour. Exquisite 4 bedroom, 3.5 bathroom Calbridge Custom Estate Home boasts over 4082 sf of usable space with a beautiful arts and crafts elevation, maintenance-free acrylic stucco, smartboard, and stone. It is situated across from GREEN SPACE and minutes from the beach club with NO NEIGHBOURS directly behind you! It would make a great MULTIGENERATIONAL home with oversized rooms and storage! It features 4 EXTRA LARGE bedrooms, a den/office FLEX space, and another LIFESTYLE ROOM that could be another bedroom, nursery, or reading room. The HUGE BONUS ROOM (16' x 19') with VAULTED 10 ft ceilings and cork flooring is perfect for watching movies or relaxing. The OVERSIZED HEATED/FINISHED GARAGE with 220 Volt - 15 amp service, a cold water tap, and an air cleaning system is excellent for a workshop area. As you walk up the extra wide driveway and sidewalk to the covered front porch, you are met with a 10 ft fibreglass door that opens into a grand foyer with oversized tile and tons of room and storage is pace in your 8-foot front closet. The open-concept floor plan is stunning with 7' doors throughout the home and AKADIA BRAZILIAN WALNUT HARDWOOD FLOORS that flow into the great room with its cantilevered fireplace and adjacent dining area. A practical flex office/den is off the dining area with built-in cabinetry and a French pocket door. This home perfectly blends luxury and practicality, from built-in speakers and extra cabinetry to stainless steel appliances with a gas convection range. The stunning Bianco Antico thick GRANTE is in the kitchen, and it has a custom island with a pull-down tap, deep sinks, and pot drawers. To the side is the BUTLER'S PANTRY with more cabinets and the large food pantry. As you head up the EXTRA WIDE STAIRCASE with spindles, the LARGE primary bedroom has a separate lifestyle room with thest of shelving and storage space, two other well-appointed bedrooms (all with large walk-in closets), and a 3-piece main bathroom. Plus, upstairs, EXTRA SOUND INSULATION has been built |                       |                                                          |                                 |                                         |  |  |  |  |