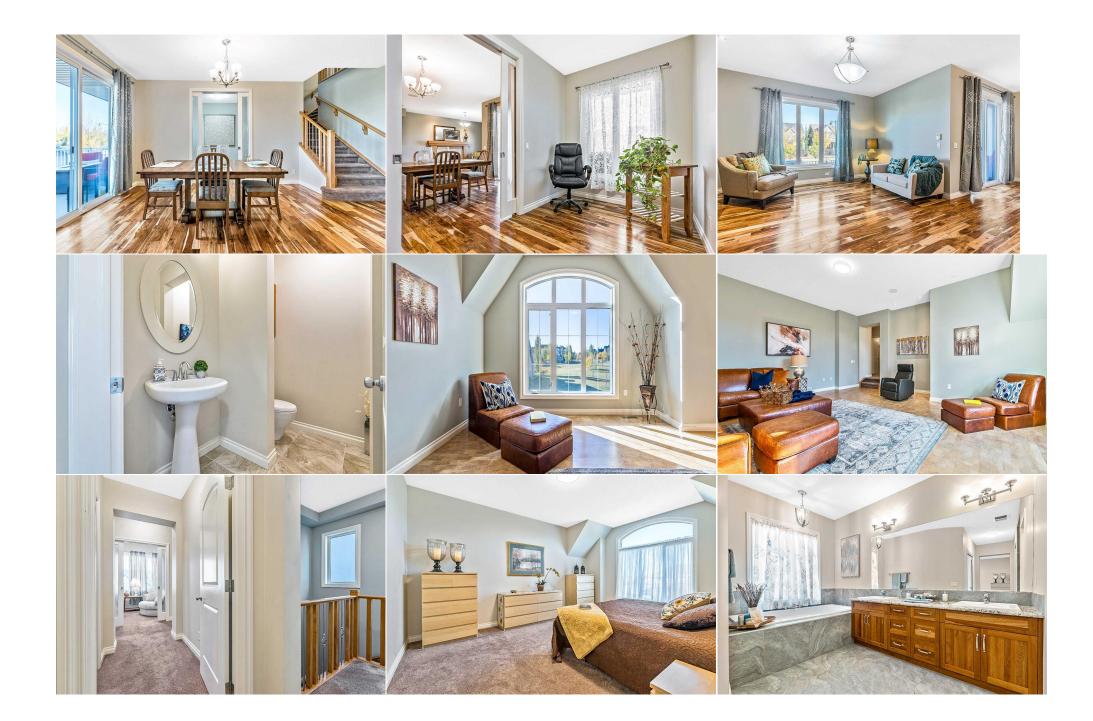

| Utilities:                          | Data,Wired for Sour<br>Cable Available,DSL                                                                                                                                                                                                                                                                                                                                                                                                                                                                                                                                                                                                                                                                                                                                                                                                                                                                                                                                                                                                                                                                                                                                                                                                                                                                                                                                                                                                                                                                                                                                                                                                                                                                                                                                                                                                                                                                                                                                                                                                                                                                                     |                       | ,Fiber Optics Available,Garbage Coll<br>Room Information | lection,High Speed Internet Ava | ailable,Sewer Available,Water Available |  |  |  |  |
|-------------------------------------|--------------------------------------------------------------------------------------------------------------------------------------------------------------------------------------------------------------------------------------------------------------------------------------------------------------------------------------------------------------------------------------------------------------------------------------------------------------------------------------------------------------------------------------------------------------------------------------------------------------------------------------------------------------------------------------------------------------------------------------------------------------------------------------------------------------------------------------------------------------------------------------------------------------------------------------------------------------------------------------------------------------------------------------------------------------------------------------------------------------------------------------------------------------------------------------------------------------------------------------------------------------------------------------------------------------------------------------------------------------------------------------------------------------------------------------------------------------------------------------------------------------------------------------------------------------------------------------------------------------------------------------------------------------------------------------------------------------------------------------------------------------------------------------------------------------------------------------------------------------------------------------------------------------------------------------------------------------------------------------------------------------------------------------------------------------------------------------------------------------------------------|-----------------------|----------------------------------------------------------|---------------------------------|-----------------------------------------|--|--|--|--|
| <u>Room</u>                         | Level                                                                                                                                                                                                                                                                                                                                                                                                                                                                                                                                                                                                                                                                                                                                                                                                                                                                                                                                                                                                                                                                                                                                                                                                                                                                                                                                                                                                                                                                                                                                                                                                                                                                                                                                                                                                                                                                                                                                                                                                                                                                                                                          | Dimensions            | <u>Room</u><br>Legal/Tax/Financial                       | Level                           | Dimensions                              |  |  |  |  |
| Title:<br>Fee Simple<br>Legal Desc: | 1310158                                                                                                                                                                                                                                                                                                                                                                                                                                                                                                                                                                                                                                                                                                                                                                                                                                                                                                                                                                                                                                                                                                                                                                                                                                                                                                                                                                                                                                                                                                                                                                                                                                                                                                                                                                                                                                                                                                                                                                                                                                                                                                                        | Zoning:<br><b>R-G</b> |                                                          |                                 |                                         |  |  |  |  |
|                                     |                                                                                                                                                                                                                                                                                                                                                                                                                                                                                                                                                                                                                                                                                                                                                                                                                                                                                                                                                                                                                                                                                                                                                                                                                                                                                                                                                                                                                                                                                                                                                                                                                                                                                                                                                                                                                                                                                                                                                                                                                                                                                                                                |                       | Remarks                                                  |                                 |                                         |  |  |  |  |
| Inclusions:                         | Check out the 3D Tour. Exquisite 4 bedroom, 3.5 bathroom Calbridge Custom Estate Home boasts over 4082 sf of usable space with a beautiful arts and crafts elevation, maintenance-free acrylic stucco, smartboard, and stone. It is situated across from GREEN SPACE and minutes from the beach club with NO NEIGHBOURS directly behind you! It would make a great MULTIGENERATIONAL home with oversized rooms and storage! It features 4 EXTRA LARGE bedrooms, a den/office FLEX space, and another LIFESTYLE ROOM that could be another bedroom, nursery, or reading room. The HUGE BONUS ROOM (16' x 19') with VAULTED 10 ft ceilings and cork flooring is perfect for watching movies or relaxing. The OVERSIZED HEATED/FINISHED GARAGE with 220 Volt - 15 amp service, a cold water tap, and an air cleaning system is excellent for a workshop area. As you walk up the extra wide driveway and sidewalk to the covered front porch, you are met with a 10 ft fibreglass door that opens into a grand foyer with oversized tile and tons of room and storage is pace in your 8-foot front closet. The open-concept floor plan is stunning with 7' doors throughout the home and AKADIA BRAZILIAN WALNUT HARDWOOD FLOORS that flow into the great room with its cantilevered fireplace and adjacent dining area. A practical flex office/den is off the dining area with built-in cabinetry and a French pocket door. This home perfectly blends luxury and practicality, from built-in speakers and extra cabinetry to stainless steel appliances with a gas convection range. The stunning Bianco Antico thick GRANTE is in the kitchen, and it has a custom island with a pull-down tap, deep sinks, and pot drawers. To the side is the BUTLER'S PANTRY with more cabinets and the large food pantry. As you head up the EXTRA WIDE STAIRCASE with spindles, the LARGE primary bedroom has a separate lifestyle room with thest of shelving and storage space, two other well-appointed bedrooms (all with large walk-in closets), and a 3-piece main bathroom. Plus, upstairs, EXTRA SOUND INSULATION has been built |                       |                                                          |                                 |                                         |  |  |  |  |