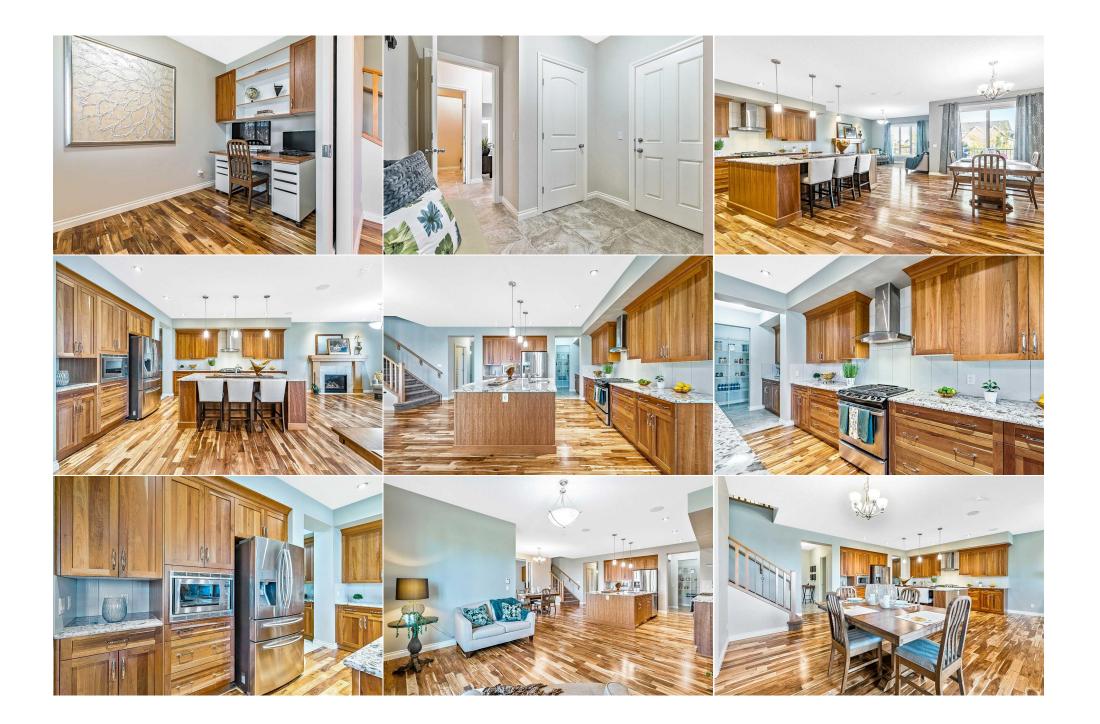

| Utilities:                          | Data,Wired for Sour<br>Cable Available,DSL                                                                                                                                                                                                                                                                                                                                                                                                                                                                                                                                                                                                                                                                                                                                                                                                                                                                                                                                                                                                                                                                                                                                                                                                                                                                                                                                                                                                                                                                                                                                                                                                                                                                                                                                                                                                                                                                                                                                                                                                                                                                                     |                       | ,Fiber Optics Available,Garbage Coll<br>Room Information | lection,High Speed Internet Ava | ailable,Sewer Available,Water Available |  |  |  |  |
|-------------------------------------|--------------------------------------------------------------------------------------------------------------------------------------------------------------------------------------------------------------------------------------------------------------------------------------------------------------------------------------------------------------------------------------------------------------------------------------------------------------------------------------------------------------------------------------------------------------------------------------------------------------------------------------------------------------------------------------------------------------------------------------------------------------------------------------------------------------------------------------------------------------------------------------------------------------------------------------------------------------------------------------------------------------------------------------------------------------------------------------------------------------------------------------------------------------------------------------------------------------------------------------------------------------------------------------------------------------------------------------------------------------------------------------------------------------------------------------------------------------------------------------------------------------------------------------------------------------------------------------------------------------------------------------------------------------------------------------------------------------------------------------------------------------------------------------------------------------------------------------------------------------------------------------------------------------------------------------------------------------------------------------------------------------------------------------------------------------------------------------------------------------------------------|-----------------------|----------------------------------------------------------|---------------------------------|-----------------------------------------|--|--|--|--|
| <u>Room</u>                         | Level                                                                                                                                                                                                                                                                                                                                                                                                                                                                                                                                                                                                                                                                                                                                                                                                                                                                                                                                                                                                                                                                                                                                                                                                                                                                                                                                                                                                                                                                                                                                                                                                                                                                                                                                                                                                                                                                                                                                                                                                                                                                                                                          | Dimensions            | <u>Room</u><br>Legal/Tax/Financial                       | Level                           | Dimensions                              |  |  |  |  |
| Title:<br>Fee Simple<br>Legal Desc: | 1310158                                                                                                                                                                                                                                                                                                                                                                                                                                                                                                                                                                                                                                                                                                                                                                                                                                                                                                                                                                                                                                                                                                                                                                                                                                                                                                                                                                                                                                                                                                                                                                                                                                                                                                                                                                                                                                                                                                                                                                                                                                                                                                                        | Zoning:<br><b>R-G</b> |                                                          |                                 |                                         |  |  |  |  |
|                                     |                                                                                                                                                                                                                                                                                                                                                                                                                                                                                                                                                                                                                                                                                                                                                                                                                                                                                                                                                                                                                                                                                                                                                                                                                                                                                                                                                                                                                                                                                                                                                                                                                                                                                                                                                                                                                                                                                                                                                                                                                                                                                                                                |                       | Remarks                                                  |                                 |                                         |  |  |  |  |
| Inclusions:                         | Check out the 3D Tour. Exquisite 4 bedroom, 3.5 bathroom Calbridge Custom Estate Home boasts over 4082 sf of usable space with a beautiful arts and crafts elevation, maintenance-free acrylic stucco, smartboard, and stone. It is situated across from GREEN SPACE and minutes from the beach club with NO NEIGHBOURS directly behind you! It would make a great MULTIGENERATIONAL home with oversized rooms and storage! It features 4 EXTRA LARGE bedrooms, a den/office FLEX space, and another LIFESTYLE ROOM that could be another bedroom, nursery, or reading room. The HUGE BONUS ROOM (16' x 19') with VAULTED 10 ft ceilings and cork flooring is perfect for watching movies or relaxing. The OVERSIZED HEATED/FINISHED GARAGE with 220 Volt - 15 amp service, a cold water tap, and an air cleaning system is excellent for a workshop area. As you walk up the extra wide driveway and sidewalk to the covered front porch, you are met with a 10 ft fibreglass door that opens into a grand foyer with oversized tile and tons of room and storage is pace in your 8-foot front closet. The open-concept floor plan is stunning with 7' doors throughout the home and AKADIA BRAZILIAN WALNUT HARDWOOD FLOORS that flow into the great room with its cantilevered fireplace and adjacent dining area. A practical flex office/den is off the dining area with built-in cabinetry and a French pocket door. This home perfectly blends luxury and practicality, from built-in speakers and extra cabinetry to stainless steel appliances with a gas convection range. The stunning Bianco Antico thick GRANTE is in the kitchen, and it has a custom island with a pull-down tap, deep sinks, and pot drawers. To the side is the BUTLER'S PANTRY with more cabinets and the large food pantry. As you head up the EXTRA WIDE STAIRCASE with spindles, the LARGE primary bedroom has a separate lifestyle room with thest of shelving and storage space, two other well-appointed bedrooms (all with large walk-in closets), and a 3-piece main bathroom. Plus, upstairs, EXTRA SOUND INSULATION has been built |                       |                                                          |                                 |                                         |  |  |  |  |