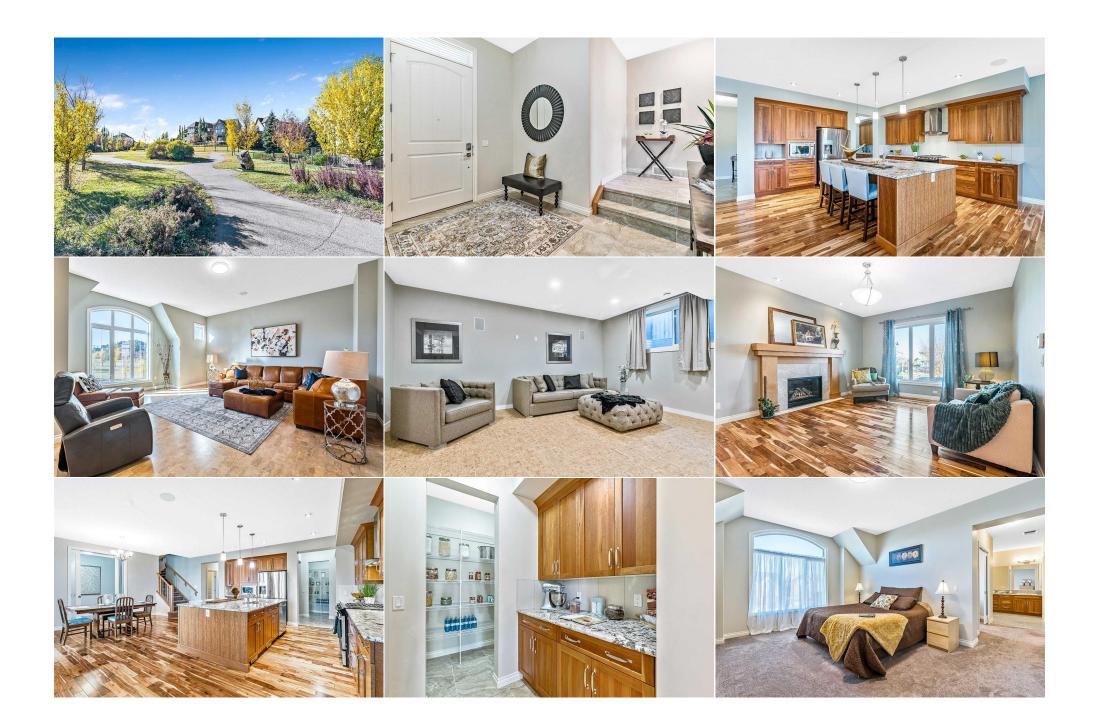

| Utilities:                          | Data,Wired for Sour<br>Cable Available,DSL                                                                                                                                                                                                                                                                                                                                                                                                                                                                                                                                                                                                                                                                                                                                                                                                                                                                                                                                                                                                                                                                                                                                                                                                                                                                                                                                                                                                                                                                                                                                                                                                                                                                                                                                                                                                                                                                                                                                                                                                                                                                                     |                       | ,Fiber Optics Available,Garbage Coll<br>Room Information | lection,High Speed Internet Ava | ailable,Sewer Available,Water Available |  |  |  |  |
|-------------------------------------|--------------------------------------------------------------------------------------------------------------------------------------------------------------------------------------------------------------------------------------------------------------------------------------------------------------------------------------------------------------------------------------------------------------------------------------------------------------------------------------------------------------------------------------------------------------------------------------------------------------------------------------------------------------------------------------------------------------------------------------------------------------------------------------------------------------------------------------------------------------------------------------------------------------------------------------------------------------------------------------------------------------------------------------------------------------------------------------------------------------------------------------------------------------------------------------------------------------------------------------------------------------------------------------------------------------------------------------------------------------------------------------------------------------------------------------------------------------------------------------------------------------------------------------------------------------------------------------------------------------------------------------------------------------------------------------------------------------------------------------------------------------------------------------------------------------------------------------------------------------------------------------------------------------------------------------------------------------------------------------------------------------------------------------------------------------------------------------------------------------------------------|-----------------------|----------------------------------------------------------|---------------------------------|-----------------------------------------|--|--|--|--|
| <u>Room</u>                         | Level                                                                                                                                                                                                                                                                                                                                                                                                                                                                                                                                                                                                                                                                                                                                                                                                                                                                                                                                                                                                                                                                                                                                                                                                                                                                                                                                                                                                                                                                                                                                                                                                                                                                                                                                                                                                                                                                                                                                                                                                                                                                                                                          | Dimensions            | <u>Room</u><br>Legal/Tax/Financial                       | Level                           | Dimensions                              |  |  |  |  |
| Title:<br>Fee Simple<br>Legal Desc: | 1310158                                                                                                                                                                                                                                                                                                                                                                                                                                                                                                                                                                                                                                                                                                                                                                                                                                                                                                                                                                                                                                                                                                                                                                                                                                                                                                                                                                                                                                                                                                                                                                                                                                                                                                                                                                                                                                                                                                                                                                                                                                                                                                                        | Zoning:<br><b>R-G</b> |                                                          |                                 |                                         |  |  |  |  |
|                                     |                                                                                                                                                                                                                                                                                                                                                                                                                                                                                                                                                                                                                                                                                                                                                                                                                                                                                                                                                                                                                                                                                                                                                                                                                                                                                                                                                                                                                                                                                                                                                                                                                                                                                                                                                                                                                                                                                                                                                                                                                                                                                                                                |                       | Remarks                                                  |                                 |                                         |  |  |  |  |
| Inclusions:                         | Check out the 3D Tour. Exquisite 4 bedroom, 3.5 bathroom Calbridge Custom Estate Home boasts over 4082 sf of usable space with a beautiful arts and crafts elevation, maintenance-free acrylic stucco, smartboard, and stone. It is situated across from GREEN SPACE and minutes from the beach club with NO NEIGHBOURS directly behind you! It would make a great MULTIGENERATIONAL home with oversized rooms and storage! It features 4 EXTRA LARGE bedrooms, a den/office FLEX space, and another LIFESTYLE ROOM that could be another bedroom, nursery, or reading room. The HUGE BONUS ROOM (16' x 19') with VAULTED 10 ft ceilings and cork flooring is perfect for watching movies or relaxing. The OVERSIZED HEATED/FINISHED GARAGE with 220 Volt - 15 amp service, a cold water tap, and an air cleaning system is excellent for a workshop area. As you walk up the extra wide driveway and sidewalk to the covered front porch, you are met with a 10 ft fibreglass door that opens into a grand foyer with oversized tile and tons of room and storage is pace in your 8-foot front closet. The open-concept floor plan is stunning with 7' doors throughout the home and AKADIA BRAZILIAN WALNUT HARDWOOD FLOORS that flow into the great room with its cantilevered fireplace and adjacent dining area. A practical flex office/den is off the dining area with built-in cabinetry and a French pocket door. This home perfectly blends luxury and practicality, from built-in speakers and extra cabinetry to stainless steel appliances with a gas convection range. The stunning Bianco Antico thick GRANTE is in the kitchen, and it has a custom island with a pull-down tap, deep sinks, and pot drawers. To the side is the BUTLER'S PANTRY with more cabinets and the large food pantry. As you head up the EXTRA WIDE STAIRCASE with spindles, the LARGE primary bedroom has a separate lifestyle room with thest of shelving and storage space, two other well-appointed bedrooms (all with large walk-in closets), and a 3-piece main bathroom. Plus, upstairs, EXTRA SOUND INSULATION has been built |                       |                                                          |                                 |                                         |  |  |  |  |