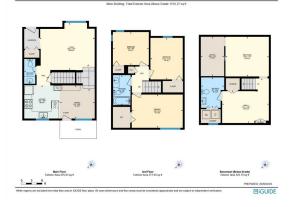

Utilities and Features

| Roof:<br>Heating:<br>Sewer:<br>Ext Feat:                                                | Asphalt Shingle<br>Central<br>Lighting,Private Entrance,Sto | rage                                                                                                               | Construction:<br>Stucco,Vinyl Siding,Wood I<br>Flooring:<br>Linoleum,Vinyl,Vinyl Plank<br>Water Source:<br>Fnd/Bsmt:             |                                                                        |                                                                                                                      |
|-----------------------------------------------------------------------------------------|-------------------------------------------------------------|--------------------------------------------------------------------------------------------------------------------|----------------------------------------------------------------------------------------------------------------------------------|------------------------------------------------------------------------|----------------------------------------------------------------------------------------------------------------------|
| Kitchen Appl:<br>Int Feat:<br>Utilities:                                                |                                                             | Dryer,Electric Range,Range Hood,Refrigerat<br>ngs,Built-in Features,Ceiling Fan(s),Closet (                        | · · · •                                                                                                                          | 'inyl Windows                                                          |                                                                                                                      |
| Room<br>2pc Bathroom<br>Kitchen<br>4pc Bathroom<br>Bedroom<br>2pc Bathroom<br>Game Room | Main<br>Upper<br>Upper                                      | Dimensions<br>10`5" x 23`3"<br>33`4" x 31`2"<br>16`2" x 28`2"<br>30`1" x 38`10"<br>21`7" x 28`5"<br>40`5" x 36`11" | Room<br>Dining Room<br>Living Room<br>Bedroom<br>Bedroom - Primary<br>Family Room<br>Furnace/Utility Room<br>Legal/Tax/Financial | <u>Level</u><br>Main<br>Main<br>Upper<br>Upper<br>Basement<br>Basement | Dimensions<br>32`7" x 30`11"<br>51`8" x 44`0"<br>33`8" x 30`11"<br>47`7" x 30`11"<br>43`9" x 41`7"<br>21`11" x 36`8" |