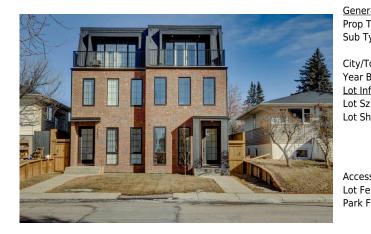

## 1234 COLGROVE Avenue, Calgary T2E 5C2

| MLS®#:  | A2197002 | Area:   | Renfrew | Listing<br>Date: | 02/26/25 | List Price: <b>\$1,050,000</b> |
|---------|----------|---------|---------|------------------|----------|--------------------------------|
| Status: | Active   | County: | Calgary | Change:          | None     | Association: Fort McMurray     |

| eral Information |                                                         |                    |               | DOM        |                       |  |  |
|------------------|---------------------------------------------------------|--------------------|---------------|------------|-----------------------|--|--|
| туре:            | Residential                                             |                    |               | 0          |                       |  |  |
| Type:            | Semi Detached                                           | (Half              |               | Layout     |                       |  |  |
|                  | Duplex)                                                 | Finished Floor Ar  | <u>ea</u>     | Beds:      | 4(31)                 |  |  |
| /Town:           | Calgary                                                 | Abv Sqft:          | 1,960         | Baths:     | 4.5 (4 1)             |  |  |
| r Built:         | 2022                                                    | Low Sqft:          |               | Style:     | 3 (or more)           |  |  |
| Information      |                                                         | Ttl Sqft:          | 1,960         |            | Storey, Attached-Side |  |  |
| Sz Ar:           | 4,682 sqft                                              | •                  |               |            | by Side               |  |  |
| Shape:           | •                                                       |                    |               |            |                       |  |  |
|                  |                                                         |                    |               | Parking    |                       |  |  |
|                  |                                                         |                    |               | Ttl Park:  | 2                     |  |  |
|                  |                                                         |                    |               | Garage Sz: | 2                     |  |  |
| ess:             |                                                         |                    |               | 5          |                       |  |  |
| Feat:            | Back Lane.Back                                          | Yard,Landscaped,Re | ctangular Lot |            |                       |  |  |
| Feat:            | Alley Access, Double Garage Detached, Garage Faces Rear |                    |               |            |                       |  |  |