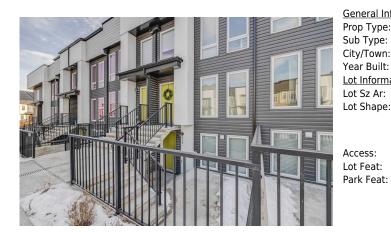

## 338 SETON Circle #508, Calgary T3M 3H1

| MLS®#:  | A2197031 | Area:   | Seton   | Listing | 02/25/25 | List Price: <b>\$289,900</b> |
|---------|----------|---------|---------|---------|----------|------------------------------|
|         |          |         |         | Date:   |          |                              |
| Status: | Active   | County: | Calgary | Change: | None     | Association: Fort McMurray   |

| ral Information  |                                    |                   |     | DOM           |           |
|------------------|------------------------------------|-------------------|-----|---------------|-----------|
| Туре:            | Residential                        |                   |     | 0             |           |
| ype:             | Row/Townhous                       | e                 |     | <u>Layout</u> |           |
| own:             | Calgary                            | Finished Floor Ar | ea  | Beds:         | 1(1)      |
| Built:           | 2022                               | Abv Sqft:         | 514 | Baths:        | 1.0 (1 0) |
| <u>formation</u> |                                    | Low Sqft:         |     | Style:        | Bungalow  |
| z Ar:            |                                    | Ttl Sqft:         | 514 |               |           |
| nape:            |                                    |                   |     | Parking       |           |
|                  |                                    |                   |     | Ttl Park:     | 1         |
|                  |                                    |                   |     |               | 1         |
| -                |                                    |                   |     | Garage Sz:    |           |
| is:              |                                    |                   |     |               |           |
| eat:             | Landscaped,Street Lighting         |                   |     |               |           |
| eat:             | Assigned,Parking Lot,Plug-In,Stall |                   |     |               |           |