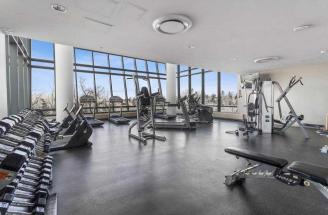

 Pub Rmks:
 Experience luxury living at The Ovation, the west side's premier high-rise. Wake up to stunning 12th-floor views of the mountains and downtown, just steps from the Westbrook LRT station and across from the scenic Shaganappi Golf Course. Inside, you'll find a sleek, modern design featuring inset-handle cabinetry, granite countertops and backsplashes, undermount sinks, and stylish tile flooring in a timeless neutral palette. The master bedroom offers a private retreat with a four-piece ensuite and his-and-hers closets, while the living room is perfect for entertaining with its cozy corner fireplace. Recent upgrades include a new refrigerator and washer/dryer for added convenience. Residents enjoy exclusive access to the Westgate Park Club, featuring an indoor pool, hot tub, party room, and a fully-equipped gym, all connected via a plus-15 walkway. The building's elegant lobby showcases beautiful Travertine tile with wood accents. The unit includes one heated underground parking stall and an out-of-suite storage locker. Don't miss this opportunity to live in luxury at The Ovation!