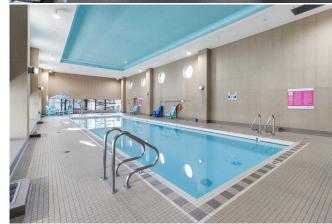

 Pub Rmks:
 Experience luxury living at The Ovation, the west side's premier high-rise. Wake up to stunning 12th-floor views of the mountains and downtown, just steps from the Westbrook LRT station and across from the scenic Shaganappi Golf Course. Inside, you'll find a sleek, modern design featuring inset-handle cabinetry, granite countertops and backsplashes, undermount sinks, and stylish tile flooring in a timeless neutral palette. The master bedroom offers a private retreat with a four-piece ensuite and his-and-hers closets, while the living room is perfect for entertaining with its cozy corner fireplace. Recent upgrades include a new refrigerator and washer/dryer for added convenience. Residents enjoy exclusive access to the Westgate Park Club, featuring an indoor pool, hot tub, party room, and a fully-equipped gym, all connected via a plus-15 walkway. The building's elegant lobby showcases beautiful Travertine tile with wood accents. The unit includes one heated underground parking stall and an out-of-suite storage locker. Don't miss this opportunity to live in luxury at The Ovation!