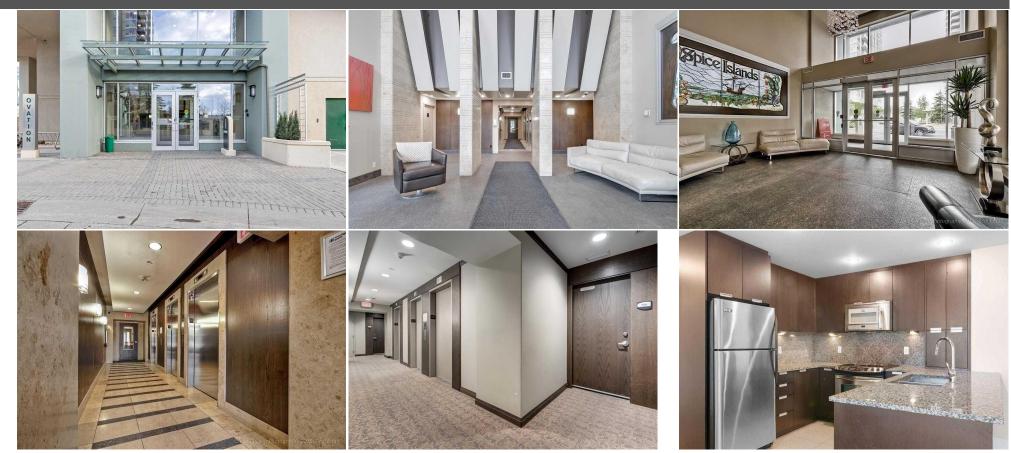

 Pub Rmks:
 Experience luxury living at The Ovation, the west side's premier high-rise. Wake up to stunning 12th-floor views of the mountains and downtown, just steps from the Westbrook LRT station and across from the scenic Shaganappi Golf Course. Inside, you'll find a sleek, modern design featuring inset-handle cabinetry, granite countertops and backsplashes, undermount sinks, and stylish tile flooring in a timeless neutral palette. The master bedroom offers a private retreat with a four-piece ensuite and his-and-hers closets, while the living room is perfect for entertaining with its cozy corner fireplace. Recent upgrades include a new refrigerator and washer/dryer for added convenience. Residents enjoy exclusive access to the Westgate Park Club, featuring an indoor pool, hot tub, party room, and a fully-equipped gym, all connected via a plus-15 walkway. The building's elegant lobby showcases beautiful Travertine tile with wood accents. The unit includes one heated underground parking stall and an out-of-suite storage locker. Don't miss this opportunity to live in luxury at The Ovation!