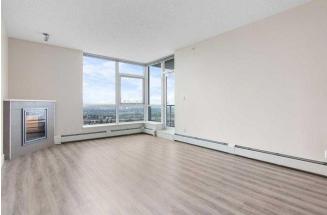

 Pub Rmks:
 Experience luxury living at The Ovation, the west side's premier high-rise. Wake up to stunning 12th-floor views of the mountains and downtown, just steps from the Westbrook LRT station and across from the scenic Shaganappi Golf Course. Inside, you'll find a sleek, modern design featuring inset-handle cabinetry, granite countertops and backsplashes, undermount sinks, and stylish tile flooring in a timeless neutral palette. The master bedroom offers a private retreat with a four-piece ensuite and his-and-hers closets, while the living room is perfect for entertaining with its cozy corner fireplace. Recent upgrades include a new refrigerator and washer/dryer for added convenience. Residents enjoy exclusive access to the Westgate Park Club, featuring an indoor pool, hot tub, party room, and a fully-equipped gym, all connected via a plus-15 walkway. The building's elegant lobby showcases beautiful Travertine tile with wood accents. The unit includes one heated underground parking stall and an out-of-suite storage locker. Don't miss this opportunity to live in luxury at The Ovation!