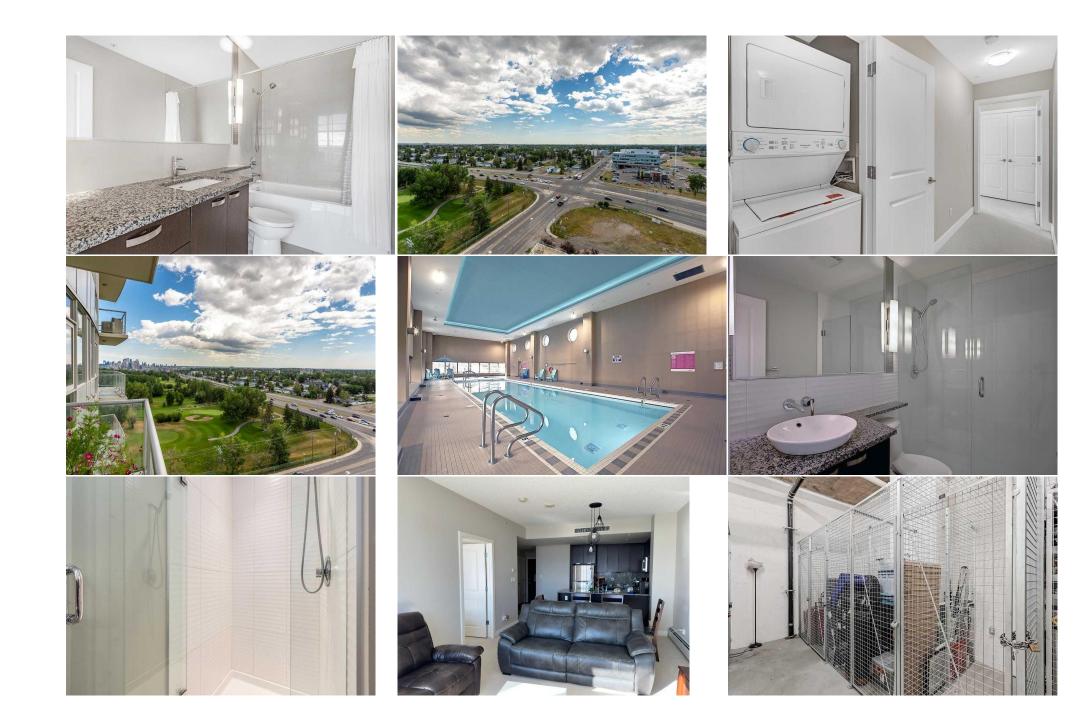

 Pub Rmks:
 Experience luxury living at The Ovation, the west side's premier high-rise. Wake up to stunning 12th-floor views of the mountains and downtown, just steps from the Westbrook LRT station and across from the scenic Shaganappi Golf Course. Inside, you'll find a sleek, modern design featuring inset-handle cabinetry, granite countertops and backsplashes, undermount sinks, and stylish tile flooring in a timeless neutral palette. The master bedroom offers a private retreat with a four-piece ensuite and his-and-hers closets, while the living room is perfect for entertaining with its cozy corner fireplace. Recent upgrades include a new refrigerator and washer/dryer for added convenience. Residents enjoy exclusive access to the Westgate Park Club, featuring an indoor pool, hot tub, party room, and a fully-equipped gym, all connected via a plus-15 walkway. The building's elegant lobby showcases beautiful Travertine tile with wood accents. The unit includes one heated underground parking stall and an out-of-suite storage locker. Don't miss this opportunity to live in luxury at The Ovation!