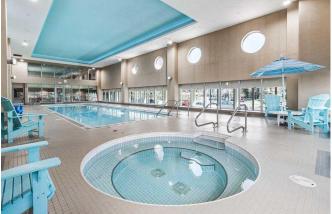

 Pub Rmks:
 Experience luxury living at The Ovation, the west side's premier high-rise. Wake up to stunning 12th-floor views of the mountains and downtown, just steps from the Westbrook LRT station and across from the scenic Shaganappi Golf Course. Inside, you'll find a sleek, modern design featuring inset-handle cabinetry, granite countertops and backsplashes, undermount sinks, and stylish tile flooring in a timeless neutral palette. The master bedroom offers a private retreat with a four-piece ensuite and his-and-hers closets, while the living room is perfect for entertaining with its cozy corner fireplace. Recent upgrades include a new refrigerator and washer/dryer for added convenience. Residents enjoy exclusive access to the Westgate Park Club, featuring an indoor pool, hot tub, party room, and a fully-equipped gym, all connected via a plus-15 walkway. The building's elegant lobby showcases beautiful Travertine tile with wood accents. The unit includes one heated underground parking stall and an out-of-suite storage locker. Don't miss this opportunity to live in luxury at The Ovation!