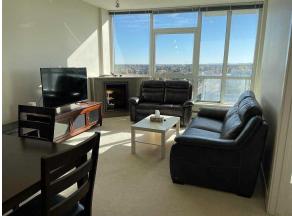

 Pub Rmks:
 Experience luxury living at The Ovation, the west side's premier high-rise. Wake up to stunning 12th-floor views of the mountains and downtown, just steps from the Westbrook LRT station and across from the scenic Shaganappi Golf Course. Inside, you'll find a sleek, modern design featuring inset-handle cabinetry, granite countertops and backsplashes, undermount sinks, and stylish tile flooring in a timeless neutral palette. The master bedroom offers a private retreat with a four-piece ensuite and his-and-hers closets, while the living room is perfect for entertaining with its cozy corner fireplace. Recent upgrades include a new refrigerator and washer/dryer for added convenience. Residents enjoy exclusive access to the Westgate Park Club, featuring an indoor pool, hot tub, party room, and a fully-equipped gym, all connected via a plus-15 walkway. The building's elegant lobby showcases beautiful Travertine tile with wood accents. The unit includes one heated underground parking stall and an out-of-suite storage locker. Don't miss this opportunity to live in luxury at The Ovation!