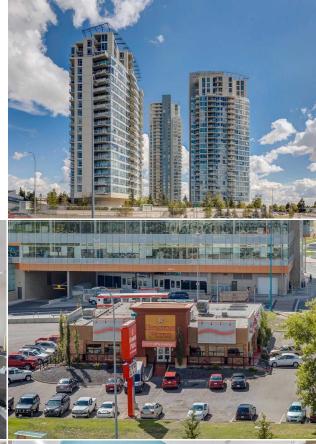

 Pub Rmks:
 Experience luxury living at The Ovation, the west side's premier high-rise. Wake up to stunning 12th-floor views of the mountains and downtown, just steps from the Westbrook LRT station and across from the scenic Shaganappi Golf Course. Inside, you'll find a sleek, modern design featuring inset-handle cabinetry, granite countertops and backsplashes, undermount sinks, and stylish tile flooring in a timeless neutral palette. The master bedroom offers a private retreat with a four-piece ensuite and his-and-hers closets, while the living room is perfect for entertaining with its cozy corner fireplace. Recent upgrades include a new refrigerator and washer/dryer for added convenience. Residents enjoy exclusive access to the Westgate Park Club, featuring an indoor pool, hot tub, party room, and a fully-equipped gym, all connected via a plus-15 walkway. The building's elegant lobby showcases beautiful Travertine tile with wood accents. The unit includes one heated underground parking stall and an out-of-suite storage locker. Don't miss this opportunity to live in luxury at The Ovation!