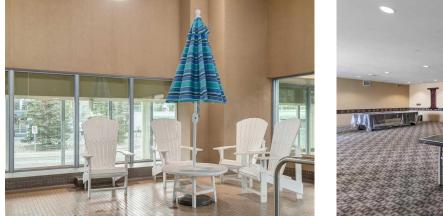

 Pub Rmks:
 Experience luxury living at The Ovation, the west side's premier high-rise. Wake up to stunning 12th-floor views of the mountains and downtown, just steps from the Westbrook LRT station and across from the scenic Shaganappi Golf Course. Inside, you'll find a sleek, modern design featuring inset-handle cabinetry, granite countertops and backsplashes, undermount sinks, and stylish tile flooring in a timeless neutral palette. The master bedroom offers a private retreat with a four-piece ensuite and his-and-hers closets, while the living room is perfect for entertaining with its cozy corner fireplace. Recent upgrades include a new refrigerator and washer/dryer for added convenience. Residents enjoy exclusive access to the Westgate Park Club, featuring an indoor pool, hot tub, party room, and a fully-equipped gym, all connected via a plus-15 walkway. The building's elegant lobby showcases beautiful Travertine tile with wood accents. The unit includes one heated underground parking stall and an out-of-suite storage locker. Don't miss this opportunity to live in luxury at The Ovation!